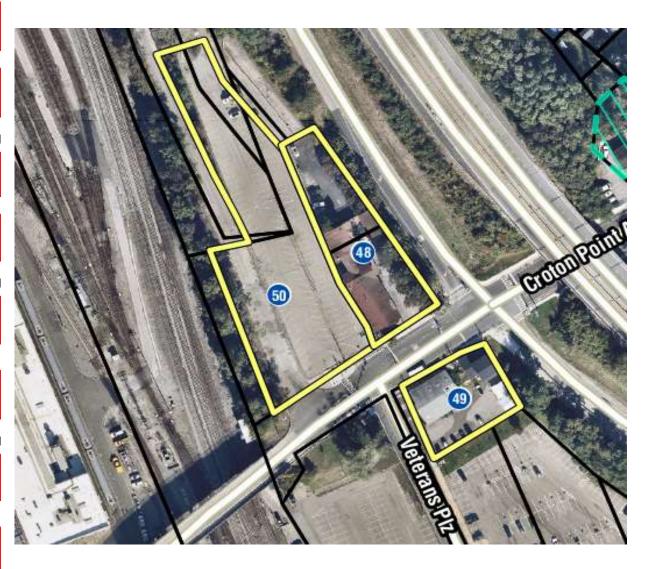

## 11/19/2021 CROTON ZONING STUDY - "LI" PARCELS TOD BUILDOUT: 4- and 5-stories, 0.8-1.2 FAR (all residential)

| 1.8 FAR, 4 stories     |                                |                                                    |                                                |                                                                |                            |                      |                                                       |                                       |                          |                                |                                    |                                    |                        |
|------------------------|--------------------------------|----------------------------------------------------|------------------------------------------------|----------------------------------------------------------------|----------------------------|----------------------|-------------------------------------------------------|---------------------------------------|--------------------------|--------------------------------|------------------------------------|------------------------------------|------------------------|
| Map ID<br>(2021)       | Tax Parcel ID                  | Address                                            | Owner                                          | Current Land Use                                               | Underlying<br>Zoning       | Lot Area<br>(SF)     | Bldg Footprint SF (0.8<br>FAR @ 4-stories)            | Res FA SF<br>(Floors 1-4)             | Max Res<br>Units         | Min Req'd<br>Res Pkg<br>Spaces | Min Req'd<br>Parking SF            | Parcel SF<br>Remaining             | % Parce<br>Utilizati   |
| 48                     | 79.17-1-3 and -4               | 1 Croton Point Avenue                              | Village of Croton on Hudson                    | commercial (law offices/parking)                               | LI                         | 24,432.9             | 4,886.6                                               | 19,546.3                              | 20.0                     | 20.0                           | 6,500.0                            | 13,046.3                           |                        |
| 49<br>50               | 79.17-1-6<br>79.17-1-5         | 2 & 4 Croton Point Avenue<br>Croton Point Avenue   | Albert Brenda G<br>Village of Croton on Hudson | commercial (Green Growler)<br>parking                          | LI                         | 13,711.3<br>52,820.0 | 2,742.3<br>10,564.0                                   | 10,969.1<br>42,256.0                  | 11.0<br>42.0<br>73.0     | 11.0<br>42.0<br>73.0           | 3,575.0<br>13,650.0                | 7,394.1<br>28,606.0                |                        |
| 0.8 FAR, 5 s           | tories                         |                                                    |                                                |                                                                |                            |                      |                                                       |                                       |                          | sale Deeld                     | 1                                  |                                    |                        |
| Map ID<br>(2021)       | Tax Parcel ID                  | Address                                            | Owner                                          | Current Land Use                                               | Underlying<br>Zoning       | Lot Area<br>(SF)     | Bldg Footprint SF (0.8<br>FAR @ 5-stories)            | Res FA SF<br>(Floors 1-5)             | Max Res<br>Units         | Min Req'd<br>Res Pkg<br>Spaces | Min Req'd<br>Parking SF            | Parcel SF<br>Remaining             | % Parce<br>Utilization |
| 48                     | 79.17-1-3 and -4               | 1 Croton Point Avenue                              | Village of Croton on Hudson                    | commercial (law offices/parking)                               | LI                         | 24,432.9             | 3,909.3                                               | 19,546.3                              | 20.0                     | 20.0                           | 6,500.0                            | 14,023.6                           |                        |
| 49<br>50               | 79.17-1-6<br>79.17-1-5         | 2 & 4 Croton Point Avenue<br>Croton Point Avenue   | Albert Brenda G<br>Village of Croton on Hudson | commercial (Green Growler)<br>parking                          | LI                         | 13,711.3<br>52,820.0 | 2,193.8<br>8,451.2                                    | 10,969.1<br>42,256.0                  | 11.0<br>42.0<br>73.0     | 11.0<br>42.0<br>73.0           | 3,575.0<br>13,650.0                | 7,942.5<br>30,718.8                |                        |
| 0.9 FAR, 4 s           | tories                         |                                                    |                                                |                                                                |                            |                      |                                                       |                                       |                          | Min Roa'd                      |                                    |                                    |                        |
| Map ID<br>(2021)       | Tax Parcel ID                  | Address                                            | Owner                                          | Current Land Use                                               | Underlying<br>Zoning       | (SF)                 | Bldg Footprint SF (0.9<br>FAR @ 4-stories)            | Res FA SF<br>(Floors 1-4)             | Max Res<br>Units         | Min Req'd<br>Res Pkg           | Min Req'd<br>Parking SF            | Parcel SF<br>Remaining             | % Parce<br>Utilization |
| 48<br>49               | 79.17-1-3 and -4<br>79.17-1-6  | 1 Croton Point Avenue<br>2 & 4 Croton Point Avenue | Village of Croton on Hudson<br>Albert Brenda G | commercial (law offices/parking)<br>commercial (Green Growler) | LI<br>LI                   | 24,432.9<br>13,711.3 | 5,497.4<br>3,085.1                                    | 21,989.6<br>12,340.2                  | 22.0<br>12.0             | 22.0<br>12.0                   | 7,150.0<br>3,900.0                 | 11,785.5<br>6,726.3                |                        |
| 50                     | 79.17-1-5                      | Croton Point Avenue                                | Village of Croton on Hudson                    | parking                                                        | LI                         | 52,820.0             | 11,884.5                                              | 47,538.0                              | 48.0<br>82.0             | 48.0<br>82.0                   | 15,600.0                           |                                    |                        |
| 0.9 FAR, 5 s           | tories                         |                                                    |                                                |                                                                |                            |                      |                                                       |                                       |                          | Min Req'd                      |                                    |                                    |                        |
| Map ID<br>(2021)       | Tax Parcel ID                  | Address                                            | Owner                                          | Current Land Use                                               | Underlying<br>Zoning       | Lot Area<br>(SF)     | Bldg Footprint SF (0.9<br>FAR @ 5-stories)            | Res FA SF<br>(Floors 1-5)             | Max Res<br>Units         | Res Pkg                        | Min Req'd<br>Parking SF            | Parcel SF<br>Remaining             | % Parce                |
| 48                     | 79.17-1-3 and -4               | 1 Croton Point Avenue                              | Village of Croton on Hudson                    | commercial (law offices/parking)                               | LI                         | 24,432.9             | 4,397.9                                               | 21,989.6                              | 22.0                     | 22.0                           | 7,150.0                            | 12,885.0                           |                        |
| 49<br>50               | 79.17-1-6<br>79.17-1-5         | 2 & 4 Croton Point Avenue<br>Croton Point Avenue   | Albert Brenda G<br>Village of Croton on Hudson | commercial (Green Growler)<br>parking                          | LI                         | 13,711.3<br>52,820.0 | 2,468.0<br>9,507.6                                    | 12,340.2<br>47,538.0                  | 12.0<br>48.0<br>82.0     | 12.0<br>48.0<br>82.0           |                                    | 7,343.3<br>27,712.4                |                        |
| 1.0 FAR, 4 s           | tories_                        |                                                    |                                                |                                                                |                            |                      |                                                       |                                       |                          |                                |                                    |                                    |                        |
| Map ID<br>(2021)       | Tax Parcel ID                  | Address                                            | Owner                                          | Current Land Use                                               | Underlying<br>Zoning       | Lot Area<br>(SF)     | Bldg Footprint SF (1.0<br>FAR @ 4-stories)            | Res FA SF<br>(Floors 1-4)             | Max Res<br>Units         | Min Req'd<br>Res Pkg           | Min Req'd<br>Parking SF            | Parcel SF<br>Remaining             | % Parce Utilizatio     |
| 48                     | 79.17-1-3 and -4               | 1 Croton Point Avenue                              | Village of Croton on Hudson                    | commercial (law offices/parking)                               | LI                         | 24,432.9             | 6,108.2                                               | 24,432.9                              | 24.0                     | 24.0                           |                                    | 10,524.7                           |                        |
| 49<br>50               | 79.17-1-6<br>79.17-1-5         | 2 & 4 Croton Point Avenue<br>Croton Point Avenue   | Albert Brenda G<br>Village of Croton on Hudson | commercial (Green Growler)<br>parking                          | LI                         | 13,711.3<br>52,820.0 | 3,427.8<br>13,205.0                                   | 13,711.3<br>52,820.0                  | 14.0<br>53.0<br>91.0     | 14.0<br>53.0<br>91.0           | 17,225.0                           | 5,733.5<br>22,390.0                |                        |
| 1.0 FAR, 5 s           | <u>tories</u>                  |                                                    |                                                |                                                                |                            |                      |                                                       |                                       |                          | ıvıın keg a                    |                                    |                                    |                        |
| Map ID<br>(2021)<br>48 | Tax Parcel ID 79.17-1-3 and -4 | Address 1 Croton Point Avenue                      | Owner  Village of Croton on Hudson             | Current Land Use commercial (law offices/parking)              | Underlying<br>Zoning<br>LI | (SF)<br>24,432.9     | Bldg Footprint SF (1.0<br>FAR @ 5-stories)<br>4,886.6 | Res FA SF<br>(Floors 1-5)<br>24,432.9 | Max Res<br>Units<br>24.0 | Res Pkg                        | Min Req'd<br>Parking SF<br>7,800.0 | Parcel SF<br>Remaining<br>11,746.3 | % Parce<br>Utilizatio  |
| 49<br>50               | 79.17-1-6<br>79.17-1-5         | 2 & 4 Croton Point Avenue<br>Croton Point Avenue   | Albert Brenda G<br>Village of Croton on Hudson | commercial (Green Growler)<br>parking                          | LI<br>LI                   | 13,711.3<br>52,820.0 | 2,742.3<br>10,564.0                                   | 13,711.3<br>52,820.0                  | 14.0                     | 14.0<br>53.0<br>91.0           | 4,550.0                            | 6,419.1                            | 53.:                   |
|                        |                                |                                                    |                                                |                                                                |                            |                      |                                                       |                                       |                          |                                |                                    |                                    |                        |
| 1.1 FAR, 4 s           | <u>tories</u>                  |                                                    |                                                |                                                                | Unded a dedone             | 1-4 4                | Dide Francisco CF (4.4                                | D FA CF                               | Mary Bar                 | Min Req'd                      | salu Dauld                         | Daniel CE                          | 0/ D                   |
| Map ID<br>(2021)       | Tax Parcel ID                  | Address                                            | Owner                                          | Current Land Use                                               | Underlying<br>Zoning       | Lot Area<br>(SF)     | Bldg Footprint SF (1.1<br>FAR @ 4-stories)            | Res FA SF<br>(Floors 1-4)             | Max Res<br>Units         | Res Pkg                        | Min Req'd<br>Parking SF            | Parcel SF<br>Remaining             | % Parce Utilizatio     |
| 48                     | 79.17-1-3 and -4               | 1 Croton Point Avenue                              | Village of Croton on Hudson                    | commercial (law offices/parking)                               | LI                         | 24,432.9             | 6,719.0                                               | 26,876.2                              | 27.0                     | 27.0                           | 8,775.0                            | 8,938.9                            |                        |
| 49<br>50               | 79.17-1-6<br>79.17-1-5         | 2 & 4 Croton Point Avenue<br>Croton Point Avenue   | Albert Brenda G<br>Village of Croton on Hudson | commercial (Green Growler)<br>parking                          | LI                         | 13,711.3<br>52,820.0 | 3,770.6<br>14,525.5                                   | 15,082.5<br>58,102.0                  | 15.0<br>58.0<br>100.0    | 15.0<br>58.0<br>100.0          | 4,875.0<br>18,850.0                | 5,065.7<br>19,444.5                | 63.0<br>63.1           |
| 1.1 FAR, 5 s           | tories                         |                                                    |                                                |                                                                |                            |                      |                                                       |                                       |                          |                                |                                    |                                    |                        |
| Map ID<br>(2021)       | Tax Parcel ID                  | Address                                            | Owner                                          | Current Land Use                                               | Underlying<br>Zoning       | Lot Area<br>(SF)     | Bldg Footprint SF (1.1<br>FAR @ 5-stories)            | Res FA SF<br>(Floors 1-5))            | Max Res<br>Units         | Min Req'd<br>Res Pkg           | Min Req'd<br>Parking SF            | Parcel SF<br>Remaining             | % Parce                |
| 48                     | 79.17-1-3 and -4               | 1 Croton Point Avenue                              | Village of Croton on Hudson                    | commercial (law offices/parking)                               | LI                         | 24,432.9             | 5,375.2                                               | 26,876.2                              | 27.0                     | 27.0                           |                                    | 10,282.7                           | 57.9                   |
| 49<br>50               | 79.17-1-6<br>79.17-1-5         | 2 & 4 Croton Point Avenue<br>Croton Point Avenue   | Albert Brenda G<br>Village of Croton on Hudson | commercial (Green Growler)<br>parking                          | Ц                          | 13,711.3<br>52,820.0 | 3,016.5<br>11,620.4                                   | 15,082.5<br>58,102.0                  | 15.0<br>58.0<br>100.0    | 15.0<br>58.0<br>100.0          | 18,850.0                           | 5,819.9<br>22,349.6                |                        |
|                        |                                |                                                    |                                                |                                                                |                            |                      |                                                       |                                       |                          |                                |                                    |                                    |                        |
| 1.2 FAR, 4 s           | tories                         |                                                    |                                                |                                                                |                            |                      |                                                       |                                       |                          | 0/10/                          |                                    |                                    |                        |
| Map ID<br>(2021)       | Tax Parcel ID                  | Address                                            | Owner                                          | Current Land Use                                               | Underlying<br>Zoning       | Lot Area<br>(SF)     | Bldg Footprint SF (1.2 FA<br>@ 4-stories)             | Res FA SF<br>(Floors 1-4)             | Max Res<br>Units         | Res Pkg                        | Min Req'd<br>Parking SF            | Parcel SF<br>Remaining             | % Parce<br>Utilization |
| 48                     | 79.17-1-3 and -4               | 1 Croton Point Avenue                              | Village of Croton on Hudson                    | commercial (law offices/parking)                               | LI                         | 24,432.9             | 7,329.9                                               | 29,319.5                              | 29.0                     | 29.0                           | 9,425.0                            | 7,678.0                            |                        |
| 49<br>50               | 79.17-1-6<br>79.17-1-5         | 2 & 4 Croton Point Avenue<br>Croton Point Avenue   | Albert Brenda G<br>Village of Croton on Hudson | commercial (Green Growler)<br>parking                          | LI                         | 13,711.3<br>52,820.0 | 4,113.4<br>15,846.0                                   | 16,453.6<br>63,384.0                  | 16.0<br>63.0<br>108.0    | 16.0<br>63.0<br>108.0          |                                    | 4,397.9<br>16,499.0                |                        |
| 1.2 FAR, 5 s           | tories                         |                                                    |                                                |                                                                |                            |                      |                                                       |                                       |                          |                                |                                    |                                    |                        |
| Map ID<br>(2021)       | Tax Parcel ID                  | Address                                            | Owner                                          | Current Land Use                                               | Underlying<br>Zoning       |                      | Bldg Footprint SF (1.2<br>FAR @ 5-stories)            | Res FA SF<br>(Floors 1-5)             | Max Res<br>Units         | Res Pkg                        | Min Req'd<br>Parking SF            | Parcel SF<br>Remaining             | % Parce                |
| 48                     | 79.17-1-3 and -4               | 1 Croton Point Avenue                              | Village of Croton on Hudson                    | commercial (law offices/parking)                               | LI                         | (SF)<br>24,432.9     | 5,863.9                                               | 29,319.5                              | 29.0                     | 29.0                           | 9,425.0                            | 9,144.0                            | 62.                    |
|                        | 79.17-1-6                      | 2 & 4 Croton Point Avenue                          | Albert Brenda G                                | commercial (Green Growler)                                     | LI                         | 13,711.3             | 3,290.7                                               | 16,453.6                              | 16.0                     | 16.0                           | 5,200.0                            | 5,220.6                            |                        |