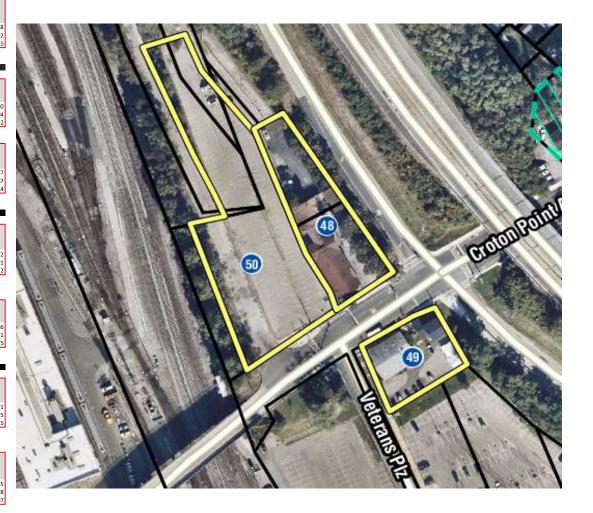

| 0.8 FAR, 4 st                     | ories                                      |                                                                           |                                                                               |                                                                           |                            |                                  |                                                |                                               |                                  |                                        |                          |                                     |                                |                                     |                                   |                            |
|-----------------------------------|--------------------------------------------|---------------------------------------------------------------------------|-------------------------------------------------------------------------------|---------------------------------------------------------------------------|----------------------------|----------------------------------|------------------------------------------------|-----------------------------------------------|----------------------------------|----------------------------------------|--------------------------|-------------------------------------|--------------------------------|-------------------------------------|-----------------------------------|----------------------------|
| Map ID<br>(2021)                  | Tax Parcel ID                              | Address                                                                   | Owner                                                                         | Current Land Use                                                          | Underlying<br>Zoning       | Lot Area<br>(SF)                 | Bldg Footprint SF<br>(0.8 FAR @ 4-<br>stories) | Commercial FA SF<br>(ground floor)            | Min Req'd Comm<br>Parking Spaces | Res FA SF (Floors 2-<br>4)             | Max Res<br>Units         | Min Req'd Res<br>Pkg Spaces         | Min Req'd Pkg<br>Total         | Min Req'd<br>Parking SF             | Parcel SF<br>Remaining            | % Parcel<br>Utilization    |
| 48<br>49<br>50                    | 79.17-1-3 and -4<br>79.17-1-6<br>79.17-1-5 | 1 Croton Point Avenue<br>2 & 4 Croton Point Avenue<br>Croton Point Avenue | Village of Croton on Hudson<br>Albert Brenda G<br>Village of Croton on Hudson | commercial (law offices/parking)<br>commercial (Green Growler)<br>parking | U<br>U<br>U                | 24,432.9<br>13,711.3<br>52,820.0 | 4,886.6<br>2,742.3<br>10,564.0                 | 4,886.6<br>2,742.3<br>10,564.0                | 12.0<br>7.0<br>26.0              | 8,226.8                                |                          | 15.0<br>8.0<br>32.0                 | 27.0<br>15.0<br>58.0           | 8,775.0<br>4,875.0<br>18,850.0      | 10,771.3<br>6,094.1<br>23,406.0   | 55.91<br>55.55<br>55.69    |
| 0.8 FAR, 5 st                     | orios                                      |                                                                           |                                                                               |                                                                           |                            |                                  |                                                | 18,192.8                                      | 45.0                             |                                        | 55.0                     | 55.0                                |                                | '                                   |                                   |                            |
| 0.8 FAR, 5 St<br>Map ID<br>(2021) | Tax Parcel ID                              | Address                                                                   | Owner                                                                         | Current Land Use                                                          | Underlying<br>Zoning       | Lot Area<br>(SF)                 | Bldg Footprint SF<br>(0.8 FAR @ 5-             | Commercial FA SF<br>(ground floor)            | Min Req'd Comm<br>Parking Spaces | Res FA SF (Floors 2-<br>5)             | Max Res<br>Units         | Min Req'd Res<br>Pkg Spaces         | Min Req'd Pkg<br>Total         | Min Req'd<br>Parking SF             | Parcel SF<br>Remaining            | % Parcel<br>Utilization    |
| 48<br>49                          | 79.17-1-3 and -4<br>79.17-1-6              | 1 Croton Point Avenue<br>2 & 4 Croton Point Avenue                        | Village of Croton on Hudson<br>Albert Brenda G                                | commercial (law offices/parking)<br>commercial (Green Growler)            | U<br>U                     | 24,432.9<br>13,711.3             | stories)<br>3,909.3<br>2,193.8                 | 3,909.3<br>2,193.8                            | 10.0                             |                                        |                          | 16.0<br>9.0                         | 26.0<br>14.0                   | 8,450.0<br>4,550.0                  | 12,073.6<br>6,967.5               | 50.58<br>49.18             |
| 50                                | 79.17-1-5                                  | Croton Point Avenue                                                       | Village of Croton on Hudson                                                   | parking                                                                   | Ц                          | 52,820.0                         | 8,451.2                                        | 8,451.2<br>14,554.3                           | 21.0<br>36.0                     |                                        | 34.0<br>59.0             | 34.0<br>59.0                        | 55.0<br>95.0                   | 17,875.0                            | 26,493.8                          | 49.84                      |
| 0.9 FAR, 4 st                     | ories                                      |                                                                           |                                                                               |                                                                           |                            |                                  |                                                |                                               |                                  |                                        |                          |                                     |                                |                                     |                                   |                            |
| Map ID<br>(2021)                  | Tax Parcel ID                              | Address                                                                   | Owner                                                                         | Current Land Use                                                          | Underlying<br>Zoning       | Lot Area<br>(SF)                 | Bldg Footprint SF<br>(0.9 FAR @ 4-<br>stories) | Commercial FA SF<br>(ground floor)            | Min Req'd Comm<br>Parking Spaces | Res FA SF (Floors 2-<br>4)             | Max Res<br>Units         | Min Req'd Res<br>Pkg Spaces         | Min Req'd Pkg<br>Total         | Min Req'd<br>Parking SF             | Parcel SF<br>Remaining            | % Parcel<br>Utilization    |
| 48<br>49                          | 79.17-1-3 and -4<br>79.17-1-6              | 1 Croton Point Avenue<br>2 & 4 Croton Point Avenue                        | Village of Croton on Hudson<br>Albert Brenda G                                | commercial (law offices/parking)<br>commercial (Green Growler)            | LI<br>LI                   | 24,432.9<br>13,711.3             | 5,497.4<br>3,085.1                             | 5,497.4<br>3,085.1                            | 14.0<br>8.0                      |                                        |                          | 16.0<br>9.0                         | 30.0<br>17.0                   | 9,750.0<br>5,525.0                  | 9,185.5<br>5,101.3                | 62.41<br>62.80             |
| 50                                | 79.17-1-5                                  | Croton Point Avenue                                                       | Village of Croton on Hudson                                                   | parking                                                                   | Ц                          | 52,820.0                         | 11,884.5                                       | 11,884.5<br>20,467.0                          | 30.0<br>52.0                     |                                        | 36.0<br>61.0             | 36.0<br>61.0                        |                                | 21,450.0                            | 19,485.5                          | 63.11                      |
| 0.9 FAR, 5 st                     | ories                                      |                                                                           |                                                                               |                                                                           |                            |                                  |                                                |                                               |                                  | 1                                      |                          |                                     |                                |                                     |                                   |                            |
| Map ID<br>(2021)                  | Tax Parcel ID                              | Address                                                                   | Owner                                                                         | Current Land Use                                                          | Underlying<br>Zoning       | Lot Area<br>(SF)                 | Bldg Footprint SF<br>(0.9 FAR @ 5-<br>stories) | Commercial FA SF<br>(ground floor)            | Min Req'd Comm<br>Parking Spaces | Res FA SF (Floors 2-<br>5)             | Max Res<br>Units         | Min Req'd Res<br>Pkg Spaces         | Min Req'd Pkg<br>Total         | Min Req'd<br>Parking SF             | Parcel SF<br>Remaining            | % Parcel<br>Utilization    |
| 48<br>49                          | 79.17-1-3 and -4<br>79.17-1-6              | 1 Croton Point Avenue<br>2 & 4 Croton Point Avenue                        | Village of Croton on Hudson<br>Albert Brenda G                                | commercial (law offices/parking)<br>commercial (Green Growler)            | LI<br>LI                   | 24,432.9<br>13,711.3             | 4,397.9<br>2,468.0                             | 4,397.9<br>2,468.0                            | 11.0<br>6.0                      | 9,872.2                                |                          | 18.0<br>10.0                        |                                | 9,425.0<br>5,200.0                  | 10,610.0<br>6,043.3               | 56.58<br>55.92             |
| 50                                | 79.17-1-5                                  | Croton Point Avenue                                                       | Village of Croton on Hudson                                                   | parking                                                                   | Ц                          | 52,820.0                         | 9,507.6                                        | 9,507.6<br>16,373.6                           | 24.0<br>41.0                     |                                        | 38.0<br>66.0             | 38.0<br>66.0                        |                                | 20,150.0                            | 23,162.4                          | 56.15                      |
| 1.0 FAR, 4 st                     | orios                                      |                                                                           |                                                                               |                                                                           |                            |                                  |                                                |                                               |                                  |                                        |                          |                                     |                                |                                     |                                   |                            |
| Map ID<br>(2021)                  | Tax Parcel ID                              | Address                                                                   | Owner                                                                         | Current Land Use                                                          | Underlying<br>Zoning       | Buildable<br>Lot Area<br>(SF)    | Bldg Footprint SF<br>(1.0 FAR @ 4-<br>stories) | Commercial FA SF<br>(ground floor)            | Min Req'd Comm<br>Parking Spaces | Res FA SF (Floors 2-<br>4)             | Max Res<br>Units         | Min Req'd Res<br>Pkg Spaces         | Min Req'd Pkg<br>Total         | Min Req'd<br>Parking SF             | Parcel SF<br>Remaining            | % Parcel<br>Utilization    |
| 48<br>49                          | 79.17-1-3 and -4<br>79.17-1-6              | 1 Croton Point Avenue<br>2 & 4 Croton Point Avenue                        | Village of Croton on Hudson<br>Albert Brenda G                                | commercial (law offices/parking)<br>commercial (Green Growler)            | Ш                          | 24,432.9<br>13,711.3             | 6,108.2<br>3,427.8                             | 6,108.2<br>3,427.8                            | 15.0<br>9.0                      |                                        | 18.0<br>10.0             | 18.0<br>10.0                        | 33.0<br>19.0                   | 10,725.0<br>6,175.0                 | 7,599.7<br>4,108.5                | 68.90<br>70.04             |
| 50                                | 79.17-1-5                                  | Croton Point Avenue                                                       | Village of Croton on Hudson                                                   | parking                                                                   | Ц                          | 52,820.0                         | 13,205.0                                       | 13,205.0<br>22,741.1                          | 33.0<br>57.0                     | 39,615.0                               |                          | 40.0                                | 73.0                           | 23,725.0                            | 15,890.0                          | 69.92                      |
| 1.0 FAR, 5 st                     | ories                                      |                                                                           |                                                                               |                                                                           |                            |                                  | Bldg Footprint SF                              |                                               |                                  | 1                                      |                          |                                     |                                |                                     |                                   |                            |
| Map ID<br>(2021)<br>48            | Tax Parcel ID<br>79.17-1-3 and -4          | Address  1 Croton Point Avenue                                            | Owner  Village of Croton on Hudson                                            | Current Land Use commercial (law offices/parking)                         | Underlying<br>Zoning<br>LI | (SF)<br>24,432.9                 | (1.0 FAR @ 5-<br>stories)<br>4,886.6           | Commercial FA SF<br>(ground floor)<br>4,886.6 | Min Req'd Comm<br>Parking Spaces | Res FA SF (Floors 2-<br>5)<br>19,546.3 | Max Res<br>Units<br>20.0 | Min Req'd Res<br>Pkg Spaces<br>20.0 | Min Req'd Pkg<br>Total<br>32.0 | Min Req'd<br>Parking SF<br>10,400.0 | Parcel SF<br>Remaining<br>9,146.3 | % Parcel Utilization 62.57 |
| 49<br>50                          | 79.17-1-5 and -4<br>79.17-1-6<br>79.17-1-5 | 2 & 4 Croton Point Avenue<br>Croton Point Avenue                          | Albert Brenda G  Village of Croton on Hudson                                  | commercial (Green Growler) parking                                        | LI<br>LI                   | 13,711.3<br>52,820.0             | 2,742.3<br>10,564.0                            | 2,742.3                                       | 7.0<br>26.0                      | 10,969.1                               | 11.0                     | 11.0<br>42.0                        | 18.0                           | 5,850.0<br>22,100.0                 | 5,119.1<br>20,156.0               | 62.67<br>61.84             |
| 30                                | 75.17-1-5                                  | Croton i ome Avenue                                                       | village of croton on riduson                                                  | parking                                                                   | u                          | 32,020.0                         | 10,304.0                                       | 18,192.8                                      | 45.0                             |                                        | 73.0                     | 73.0                                |                                | 22,100.0                            | 20,130.0                          | 01.04                      |
| 1.1 FAR, 4 st                     | ories                                      |                                                                           |                                                                               |                                                                           |                            |                                  |                                                |                                               |                                  |                                        |                          |                                     |                                |                                     |                                   |                            |
| Map ID<br>(2021)                  | Tax Parcel ID                              | Address                                                                   | Owner                                                                         | Current Land Use                                                          | Underlying<br>Zoning       | Lot Area<br>(SF)                 | Bldg Footprint SF<br>(1.1 FAR @ 4-<br>stories) | Commercial FA SF<br>(ground floor)            | Min Req'd Comm<br>Parking Spaces | Res FA SF (Floors 2-<br>4)             | Max Res<br>Units         | Min Req'd Res<br>Pkg Spaces         | Min Req'd Pkg<br>Total         | Min Req'd<br>Parking SF             | Parcel SF<br>Remaining            | % Parcel<br>Utilization    |
| 48<br>49                          | 79.17-1-3 and -4<br>79.17-1-6              | 1 Croton Point Avenue<br>2 & 4 Croton Point Avenue                        | Village of Croton on Hudson<br>Albert Brenda G                                | commercial (law offices/parking)<br>commercial (Green Growler)            | Ш                          | 24,432.9<br>13,711.3             | 6,719.0<br>3,770.6                             | 6,719.0<br>3,770.6                            | 17.0<br>9.0                      |                                        |                          | 20.0<br>11.0                        | 37.0<br>20.0                   | 12,025.0<br>6,500.0                 | 5,688.9<br>3,440.7                | 76.72<br>74.91             |
| 50                                | 79.17-1-5                                  | Croton Point Avenue                                                       | Village of Croton on Hudson                                                   | parking                                                                   | LI                         | 52,820.0                         | 14,525.5                                       | 14,525.5<br>25,015.2                          | 36.0<br>62.0                     | 43,576.5                               |                          | 44.0<br>75.0                        | 80.0                           | 26,000.0                            |                                   | 76.72                      |
| 1.1 FAR. 5 st                     | ories                                      |                                                                           |                                                                               |                                                                           |                            |                                  |                                                |                                               | 32.0                             |                                        |                          |                                     |                                |                                     |                                   |                            |
| Map ID<br>(2021)                  | Tax Parcel ID                              | Address                                                                   | Owner                                                                         | Current Land Use                                                          | Underlying<br>Zoning       | Lot Area<br>(SF)                 | Bldg Footprint SF<br>(1.1 FAR @ 5-<br>stories) | Commercial FA SF<br>(ground floor)            | Min Req'd Comm<br>Parking Spaces | Res FA SF (Floors 2-<br>5))            | Max Res<br>Units         | Min Req'd Res<br>Pkg Spaces         | Min Req'd Pkg<br>Total         | Min Req'd<br>Parking SF             | Parcel SF<br>Remaining            | % Parcel<br>Utilization    |
| 48<br>49                          | 79.17-1-3 and -4<br>79.17-1-6              | 1 Croton Point Avenue<br>2 & 4 Croton Point Avenue                        | Village of Croton on Hudson<br>Albert Brenda G                                | commercial (law offices/parking)<br>commercial (Green Growler)            | LI<br>LI                   | 24,432.9<br>13,711.3             | 5,375.2<br>3,016.5                             | 5,375.2<br>3,016.5                            | 13.0<br>8.0                      |                                        |                          | 22.0<br>12.0                        | 35.0<br>20.0                   | 11,375.0<br>6,500.0                 | 7,682.7<br>4,194.9                | 68.56<br>69.41             |
| 50                                | 79.17-1-5                                  | Croton Point Avenue                                                       | Village of Croton on Hudson                                                   | parking                                                                   | Ц                          | 52,820.0                         | 11,620.4                                       | 11,620.4<br>20,012.1                          | 29.0<br>50.0                     | 46,481.6                               |                          | 46.0<br>80.0                        | 75.0                           | 24,375.0                            |                                   | 68.15                      |
| 1 2 FAD 4                         | ories                                      |                                                                           |                                                                               |                                                                           |                            |                                  |                                                |                                               |                                  |                                        |                          |                                     |                                |                                     |                                   |                            |
| 1.2 FAR, 4 st                     |                                            | Ad                                                                        | C                                                                             | Curront land llan                                                         | Underlying                 | Lot Area                         | Bldg Footprint SF                              | Commercial FA SF                              | Min Req'd Comm                   | Res FA SF (Floors 2-                   | Max Res                  | Min Req'd Res                       | Min Req'd Pkg                  | Min Req'd                           | Parcel SF                         | % Parcel                   |
| (2021)                            | Tax Parcel ID                              | Address  1 Croton Point Avenue                                            | Owner  Village of Croton on Hudson                                            | Current Land Use  commercial (law offices/parking)                        | Zoning                     | (SF)<br>24,432.9                 | (1.2 FA @ 4-stories)<br>7,329.9                | (ground floor)<br>7,329.9                     | Parking Spaces                   | <b>4)</b><br>21,989.6                  | Units                    | Pkg Spaces                          | Total<br>40.0                  | Parking SF<br>13,000.0              | Remaining<br>4,103.0              | Utilization<br>83.21       |
| 49<br>50                          | 79.17-1-5 and -4<br>79.17-1-6<br>79.17-1-5 | 2 & 4 Croton Point Avenue<br>Croton Point Avenue                          | Albert Brenda G Village of Croton on Hudson                                   | commercial (Green Growler) parking                                        | Ш                          | 13,711.3<br>52,820.0             | 4,113.4<br>15,846.0                            | 4,113.4                                       | 10.0<br>40.0                     | 12,340.2                               | 12.0                     | 12.0<br>48.0                        | 22.0                           | 7,150.0<br>28,600.0                 | 2,447.9                           | 82.15<br>84.15             |
|                                   |                                            |                                                                           |                                                                               |                                                                           |                            |                                  |                                                | 27,289.3                                      | 68.0                             |                                        | 82.0                     | 82.0                                | 150.0                          | ,                                   |                                   |                            |
| 1.2 FAR, 5 st                     | ories                                      |                                                                           |                                                                               |                                                                           |                            |                                  | Bldg Footprint SF                              |                                               |                                  |                                        |                          |                                     |                                |                                     |                                   |                            |
| Map ID<br>(2021)                  | Tax Parcel ID                              | Address                                                                   | Owner                                                                         | Current Land Use                                                          | Underlying<br>Zoning       | Lot Area<br>(SF)                 | (1.2 FAR @ 5-<br>stories)                      | Commercial FA SF<br>(ground floor)            | Parking Spaces                   | Res FA SF (Floors 2-<br>5)             | Units                    | Min Req'd Res<br>Pkg Spaces         | Min Req'd Pkg<br>Total         | Parking SF                          | Parcel SF<br>Remaining            | % Parcel<br>Utilization    |
| 48<br>49                          | 79.17-1-3 and -4<br>79.17-1-6              | 2 & 4 Croton Point Avenue                                                 | Village of Croton on Hudson<br>Albert Brenda G                                | commercial (law offices/parking)<br>commercial (Green Growler)            | Ш                          | 24,432.9<br>13,711.3             | 5,863.9<br>3,290.7                             | 5,863.9<br>3,290.7                            | 15.0<br>8.0                      | 13,162.9                               |                          | 23.0<br>13.0                        | 38.0<br>21.0                   | 6,825.0                             | 6,219.0<br>3,595.6                | 74.55<br>73.78             |
| 50                                | 79.17-1-5                                  | Croton Point Avenue                                                       | Village of Croton on Hudson                                                   | parking                                                                   | LI                         | 52,820.0                         | 12,676.8                                       | 12,676.8<br>21,831.4                          | 32.0<br>55.0                     | 50,707.2                               | 51.0<br>87.0             | 51.0<br>87.0                        |                                | 26,975.0                            | 13,168.2                          | 75.07                      |

## NOTES/ASSUMPTIONS:

- 1) Lot area based on Westchester County GIS database, with exception of Parcel 50 (buildable area provided by the Village)
- 2) Projected residential units calculated by dividing total projected floor area by 1,000 sf per unit
- 3) Projected residential parking calculated at 1.0 spaces per residential unit
- 4) Projected commercial parking calculated at 1 space per 400 sf of floor area
- 5) Area calculation for a single parking space (sf) assumes that 1 space =  $(10 \text{ ft} \times 20 \text{ ft} = 200 \text{ sf} + \text{half the circulation aisle } 10 \text{ ft} \times 12.5 \text{ ft} = 125 \text{ sf}) = 325 \text{ sf}$
- 6) Percent parcel utilization = percentage of the parcel's area occupied by building footprint and parking lot in each scenario (does not account for landscaping, outdoor amenities, or setbacks)
- 7) Assumes uses are accommodated within one building per parcel
- 8) Gross floor area (residential and commercial) is conservative and excludes stairs, elevators, lobbys, halls, etc.
- 9) Calculations do not account for other dimensional requirements (front, rear, side yard setbacks) for buildings or off street parking