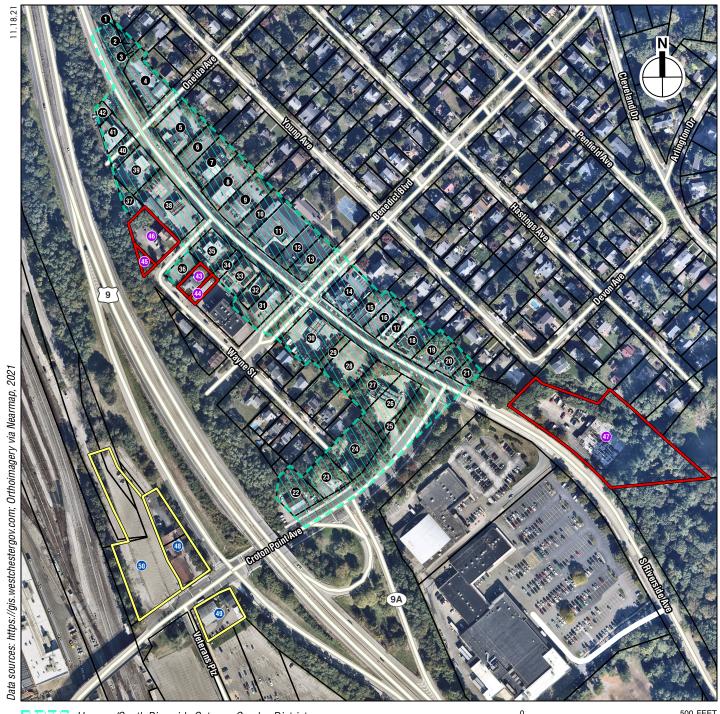

\_\_\_\_\_ Harmon/South Riverside Gateway Overlay District

Harmon/South Riverside Gateway Overlay District — Proposed Expansion

Proposed Transit Oriented Development (TOD) Special Permit Parcel

Tax Parcel

• Harmon/South Riverside Gateway Overlay District — Existing Parcel

Harmon/South Riverside Gateway Overlay District — Proposed Expansion

Proposed Transit Oriented Development (TOD) Special Permit Parcel

Note: Boundary shown for parcel 50 is based on interpretation of paper survey provided by the Village and is approximate. All other boundaries were exported from the Westchester County GIS database.