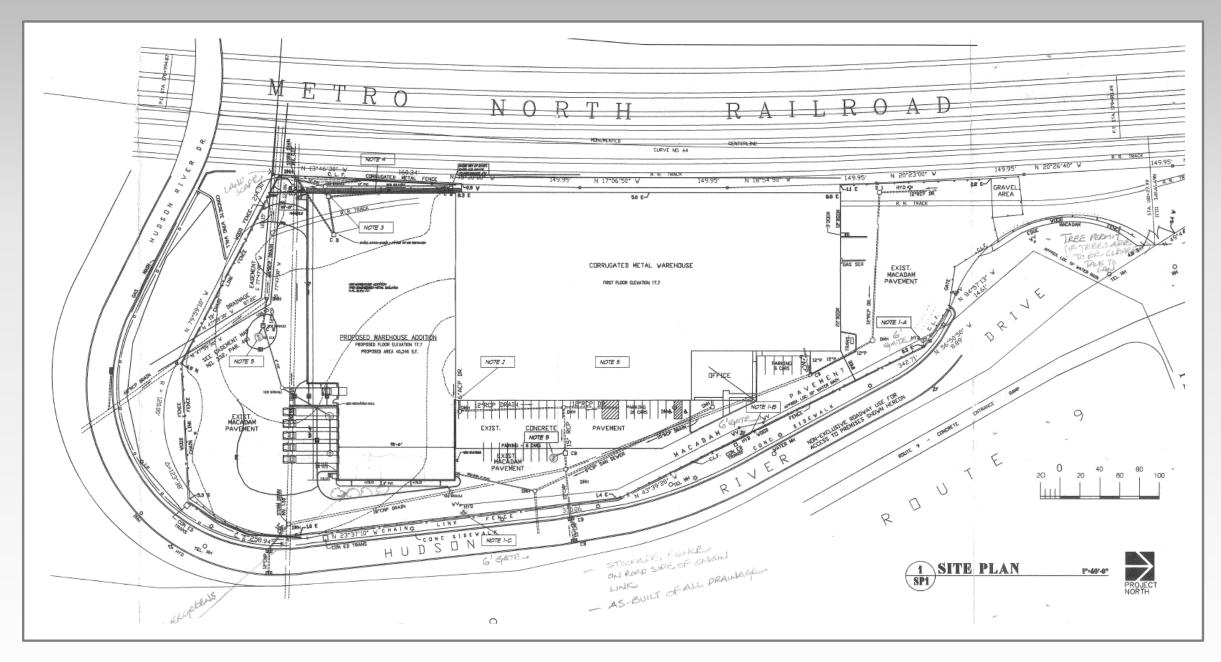

Ladson, SC



#### **Nexjen Real Estate Overview**

New York-based Nexjen Real Estate ("Nexjen") was founded by Jacob Entel in 2020. The firm focuses on real estate development, acquisitions, brokerage, and consulting across multi-family & industrial assets in the Northeast US. Creative approaches and long-standing relationships within the industry allow Nexjen to see and create opportunities where others do not.

Nexjen currently owns and manages 250,000 s.f. of industrial real estate in the Northeast US. The firm is also in development on two multifamily projects in Storrs, CT, that consist of 400 market and affordable rental units, as well as a 150-unit rental development in Astoria, Queens.







## Location & Area

1 HALF MOON BAY DRIVE









## Site Photos



Walk to Everything









# Feedback & Potential Next Steps