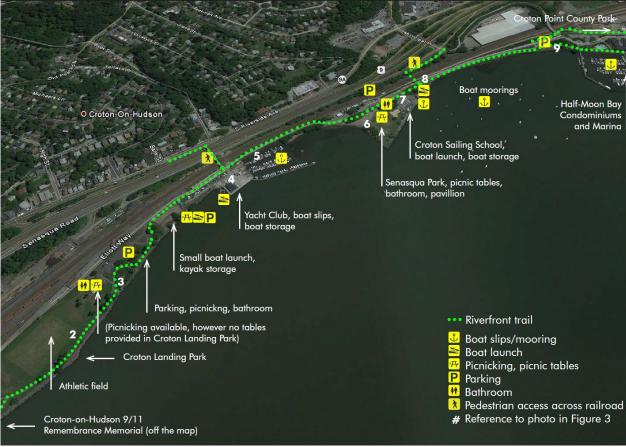

s) Summerville, SC



The Willow (338 units) North Charleston, SC



The Mason (264 units) Ladson, SC



#### **Nexjen Real Estate Overview**

New York-based Nexjen Real Estate ("Nexjen") was founded by Jacob Entel in 2020. The firm focuses on real estate development, acquisitions, brokerage, and consulting across multi-family & industrial assets in the Northeast US. Creative approaches and long-standing relationships within the industry allow Nexjen to see and create opportunities where others do not.

Nexjen currently owns and manages 250,000 s.f. of industrial real estate in the Northeast US. The firm is also in development on two multifamily projects in Storrs, CT, that consist of 400 market and affordable rental units, as well as a 150-unit rental development in Astoria, Queens.







## Location & Area

1 HALF MOON BAY DRIVE









## Site Photos



Walk to Everything









# Feedback & Potential Next Steps