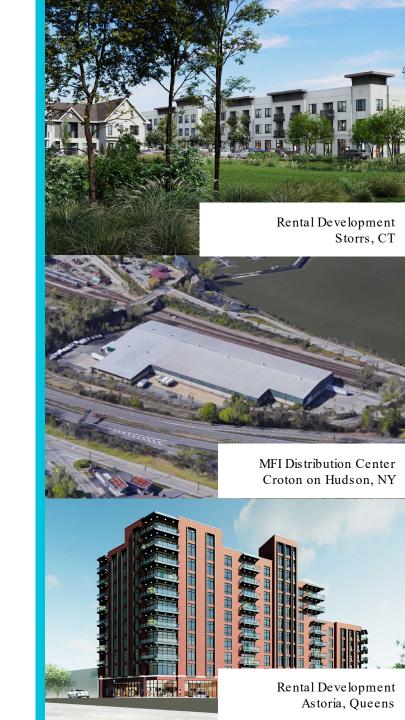

#### **Nexjen Real Estate Overview**

New York-based Nexjen Real Estate ("Nexjen") was founded by Jacob Entel in 2020. The firm focuses on real estate development, acquisitions, brokerage, and consulting across multi-family & industrial assets in the Northeast US. Creative approaches and long-standing relationships within the industry allow Nexjen to see and create opportunities where others do not.

Nexjen currently owns and manages 250,000 s.f. of industrial real estate in the Northeast US. The firm is also in development on two multifamily projects in Storrs, CT, that consist of 400 market and affordable rental units, as well as a 150-unit rental development in Astoria, Queens.