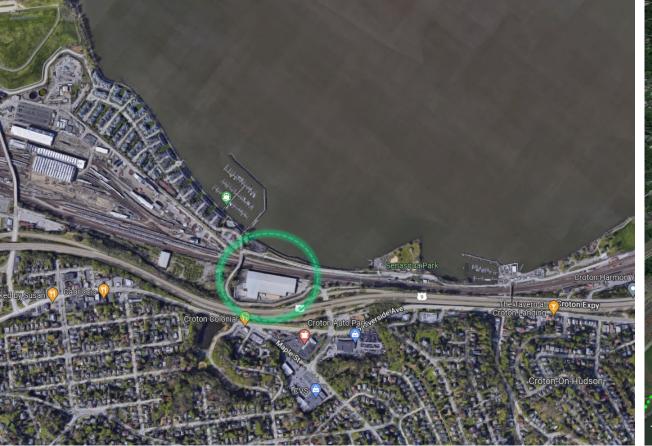

its) Summerville, SC



The Willow (338 units) North Charleston, SC



The Mason (264 units) Ladson, SC



#### **Nexjen Real Estate Overview**

New York-based Nexjen Real Estate ("Nexjen") was founded by Jacob Entel in 2020. The firm focuses on real estate development, acquisitions, brokerage, and consulting across multi-family & industrial assets in the Northeast US. Creative approaches and long-standing relationships within the industry allow Nexjen to see and create opportunities where others do not.

Nexjen currently owns and manages 250,000 s.f. of industrial real estate in the Northeast US. The firm is also in development on two multifamily projects in Storrs, CT, that consist of 400 market and affordable rental units, as well as a 150-unit rental development in Astoria, Queens.







## Location & Area

1 HALF MOON BAY DRIVE









## Site Photos



Walk to Everything









# Feedback & Potential Next Steps