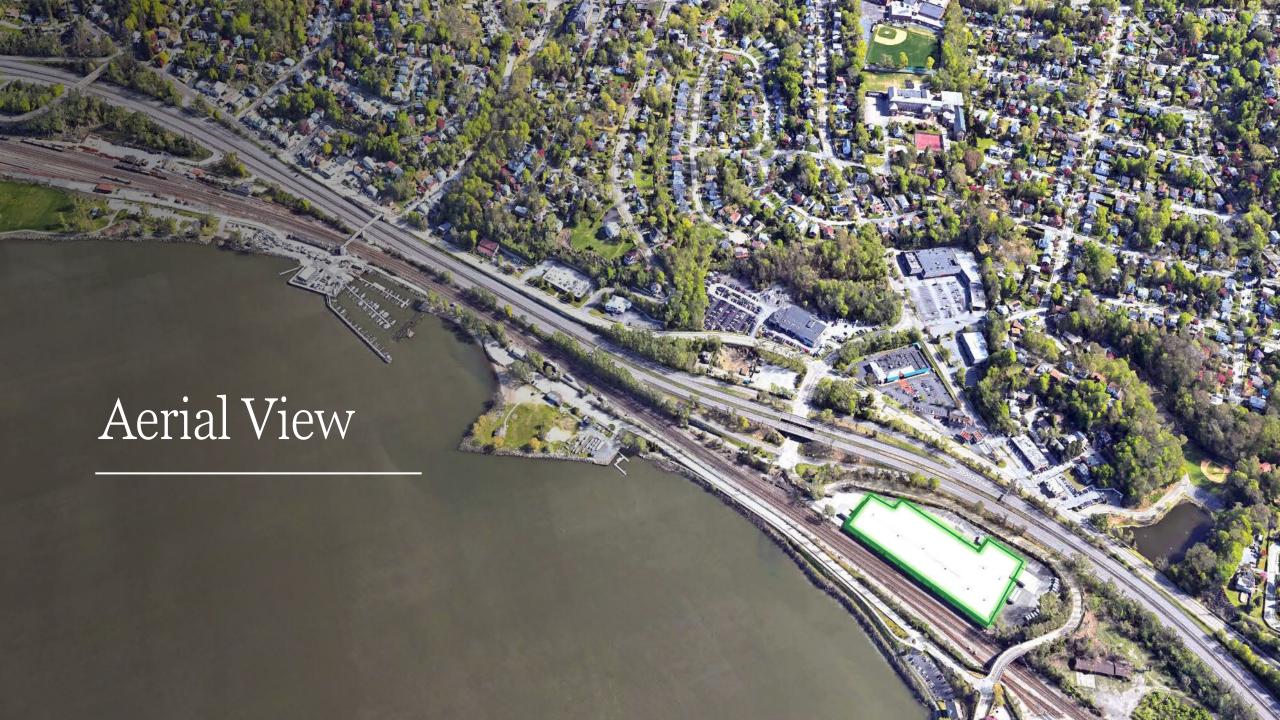

dson, SC



#### **Nexjen Real Estate Overview**

New York-based Nexjen Real Estate ("Nexjen") was founded by Jacob Entel in 2020. The firm focuses on real estate development, acquisitions, brokerage, and consulting across multi-family & industrial assets in the Northeast US. Creative approaches and long-standing relationships within the industry allow Nexjen to see and create opportunities where others do not.

Nexjen currently owns and manages 250,000 s.f. of industrial real estate in the Northeast US. The firm is also in development on two multifamily projects in Storrs, CT, that consist of 400 market and affordable rental units, as well as a 150-unit rental development in Astoria, Queens.







## Location & Area

1 HALF MOON BAY DRIVE









## Site Photos



Walk to Everything









# Feedback & Potential Next Steps