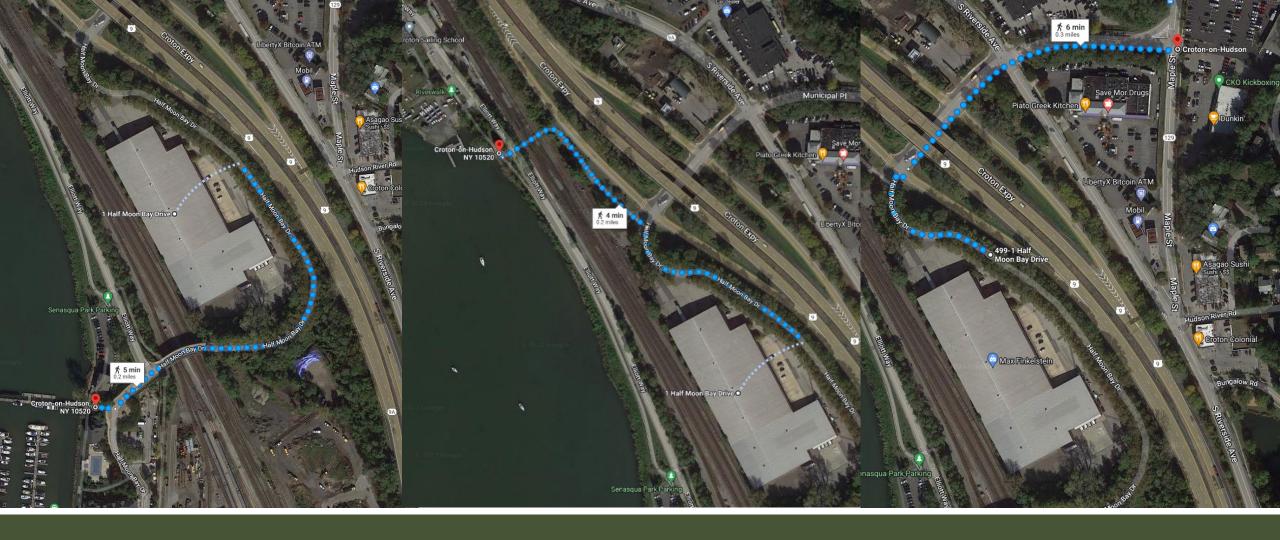

The Mason (264 units) Ladson, SC



#### **Nexjen Real Estate Overview**

New York-based Nexjen Real Estate ("Nexjen") was founded by Jacob Entel in 2020. The firm focuses on real estate development, acquisitions, brokerage, and consulting across multi-family & industrial assets in the Northeast US. Creative approaches and long-standing relationships within the industry allow Nexjen to see and create opportunities where others do not.

Nexjen currently owns and manages 250,000 s.f. of industrial real estate in the Northeast US. The firm is also in development on two multifamily projects in Storrs, CT, that consist of 400 market and affordable rental units, as well as a 150-unit rental development in Astoria, Queens.







## Location & Area

1 HALF MOON BAY DRIVE









## Site Photos



Walk to Everything









# Feedback & Potential Next Steps