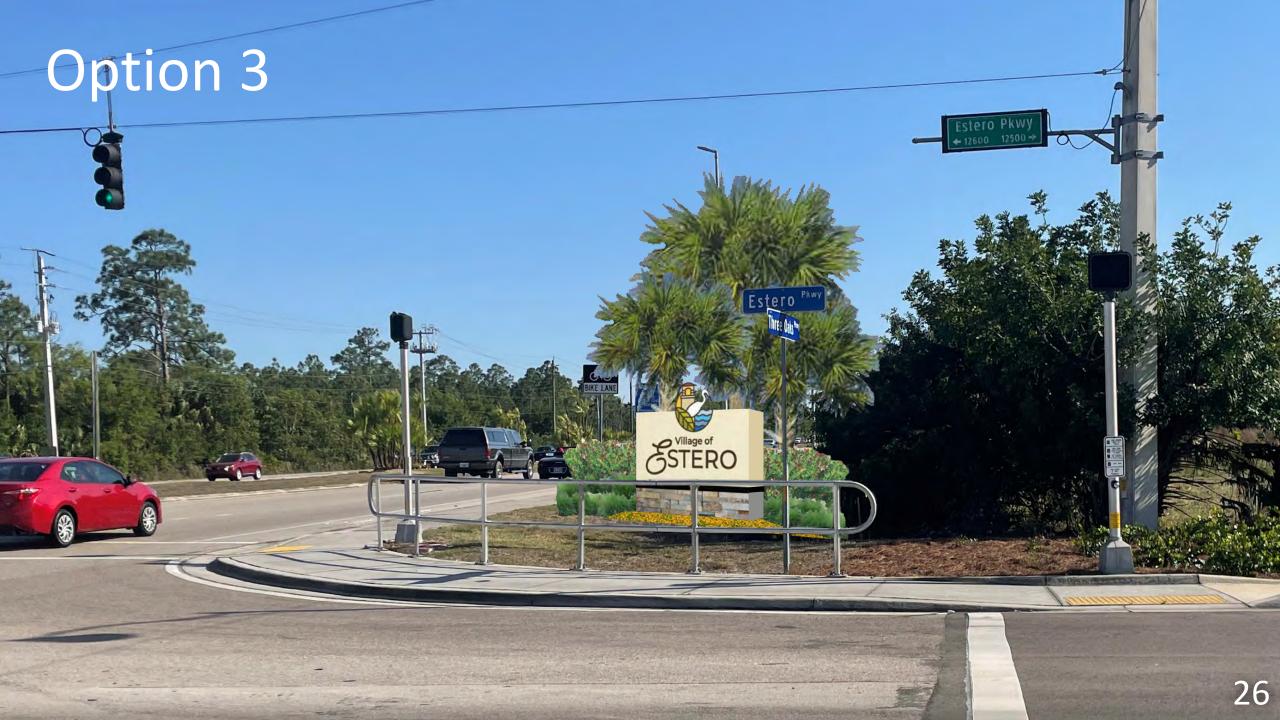

Prepared By: Paul Benvie, PE



April 6, 2022





A.L.





### Option A

STERO





### Option B

STERO



C

EN NUTL DON

Milesteres

Preschool

والتعريفة

IN SILP

Gulf Professiona Center

### Option C

### Option C

STERO

### Option C



### US 41 Options

#### Pros

Furthest north

#### Cons

- Sight line issues
- Competes with Breckenridge sign
  - Utility and drainage conflicts

#### Pros

- Near Village line
- No site line issues
- At leading edge of existing landscaping
- <u>Cons</u>
  Utility and drainage conflicts



- Pros
- Away from driveways

- Well past the Village boundary
- Could get lost behind bus stopes
- In middle of existing landscaping
- Utility and drainage conflicts •











18

TIN

ESTERO





### Option 2

ESTERO



### Three Oaks Parkway Options











### Option 4

-



ESTERO



#### Three Oaks Parkway Options

#### Pros

- Good vehicle approach angle
   Cons
- Country Oaks is not within Village
   limits
- Competes with street light in front and powerlines overhead

#### Pros

Prominent corner location

Removal of handrail

#### Cons

- Would not mark Village limits of East side of Three Oaks Pkwy
- Competes with existing pedestrian signals
- Conflict with potential future development plans of vacant parcel.

#### Pros

 Median location similar to Three Oaks Parkway at southern Village limit

#### Cons

- Country Oaks is not within Village limits
- Existing trees and vehicle approach angle may obscure view
- Adjacent to Coastal Village dumpster
- Overhead power lines as sign is approached

#### Pros

- Median location similar to T