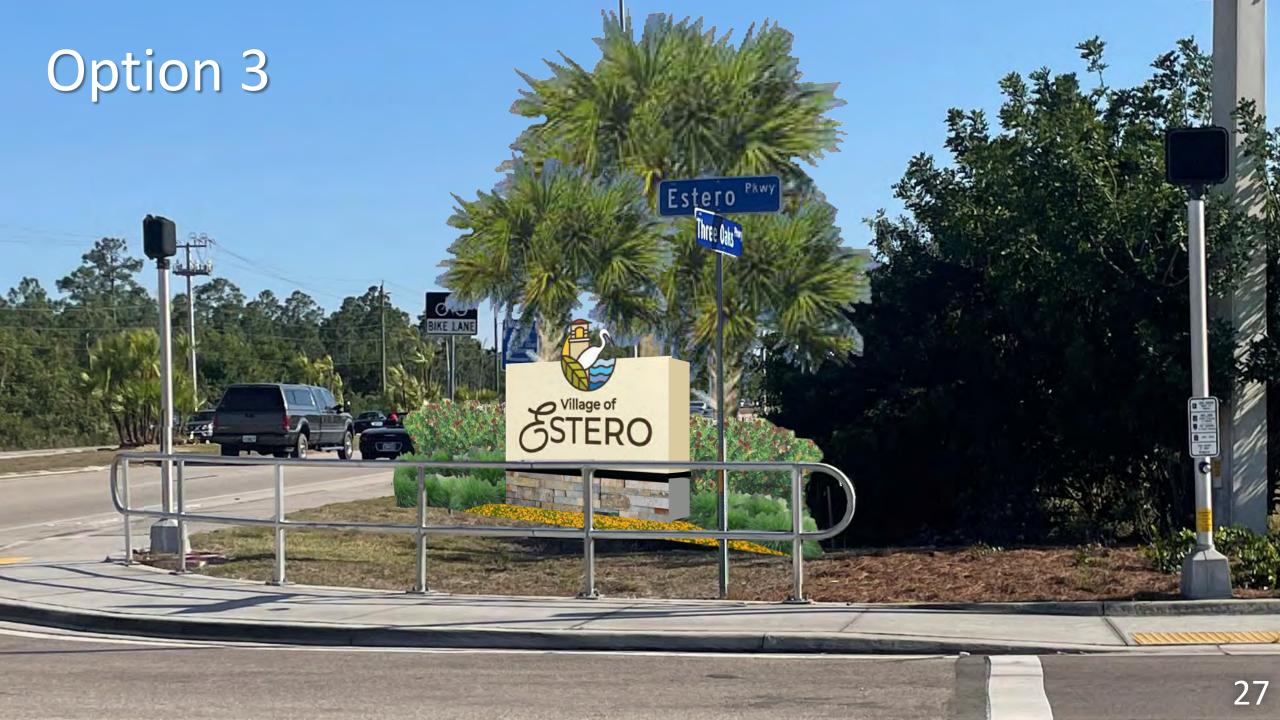

### Three Oaks Parkway Options

#### Pros

Prominent corner location

Removal of handrail

#### Cons

- Would not mark Village limits of East side of Three Oaks Pkwy
- Competes with existing pedestrian signals
- Conflict with potential future development plans of vacant parcel.