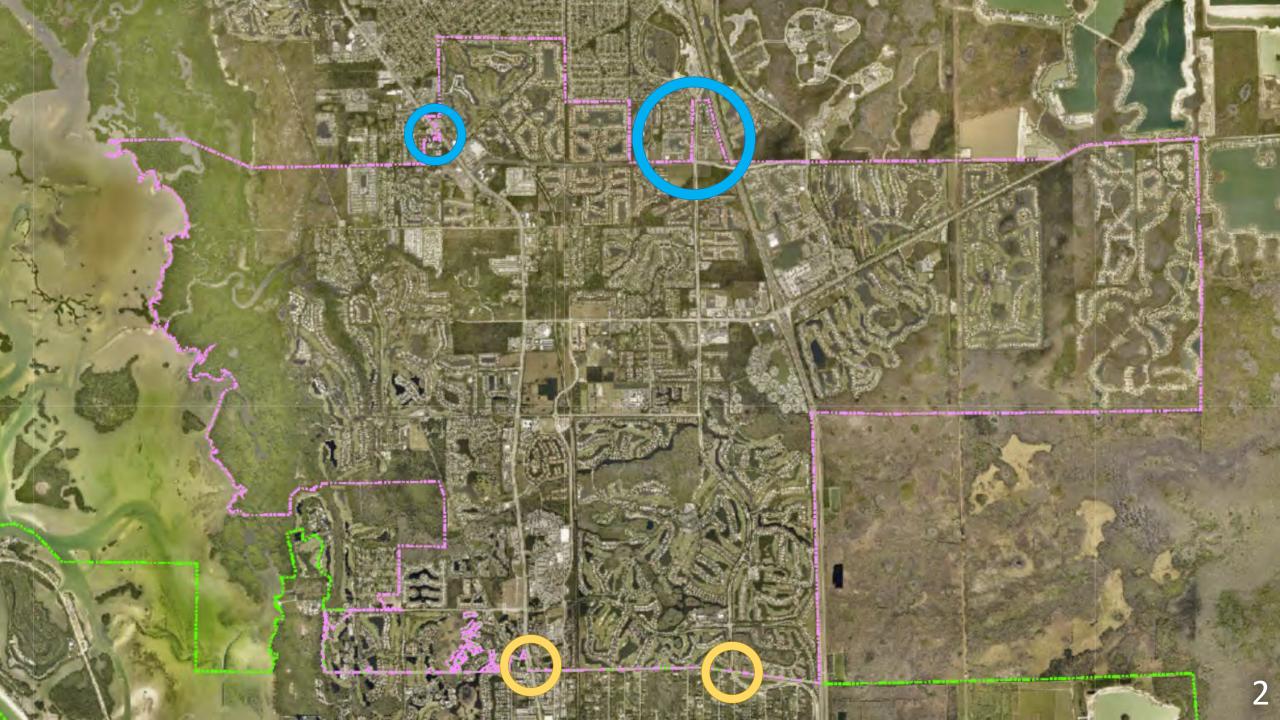

### US 41 Options

#### Pros

Furthest north

#### Cons

- Sight line issues
- Competes with Breckenridge sign
  - Utility and drainage conflicts

#### Pros

- Near Village line
- No site line issues
- At leading edge of existing landscaping
- <u>Cons</u>
  Utility and drainage conflicts

- Pros
- Away from driveways

- Well past the Village boundary
- Could get lost behind bus stopes
- In middle of existing landscaping
- Utility and drainage conflicts •