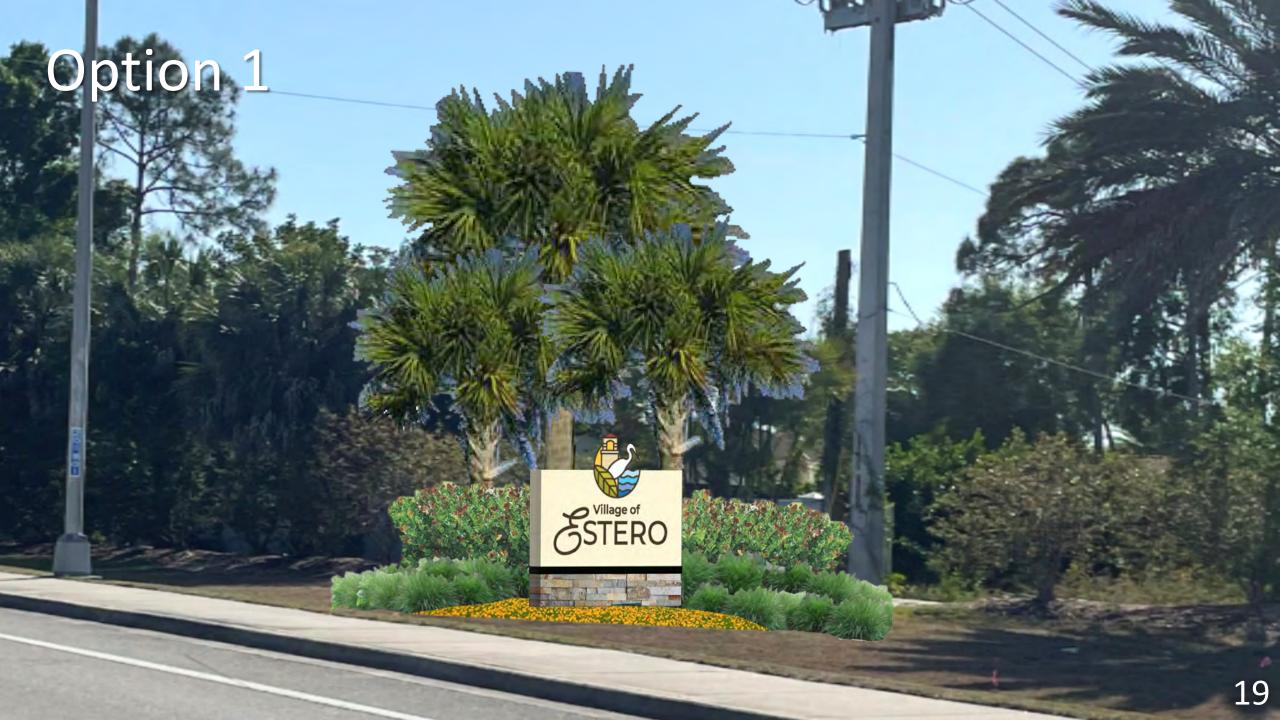

### Option A

STERO

#### Pros

- Near Village line
- No site line issues
- At leading edge of existing landscaping
- <u>Cons</u>
  Utility and drainage conflicts

- Pros
- Away from driveways

- Well past the Village boundary
- Could get lost behind bus stopes
- In middle of existing landscaping
- Utility and drainage conflicts •