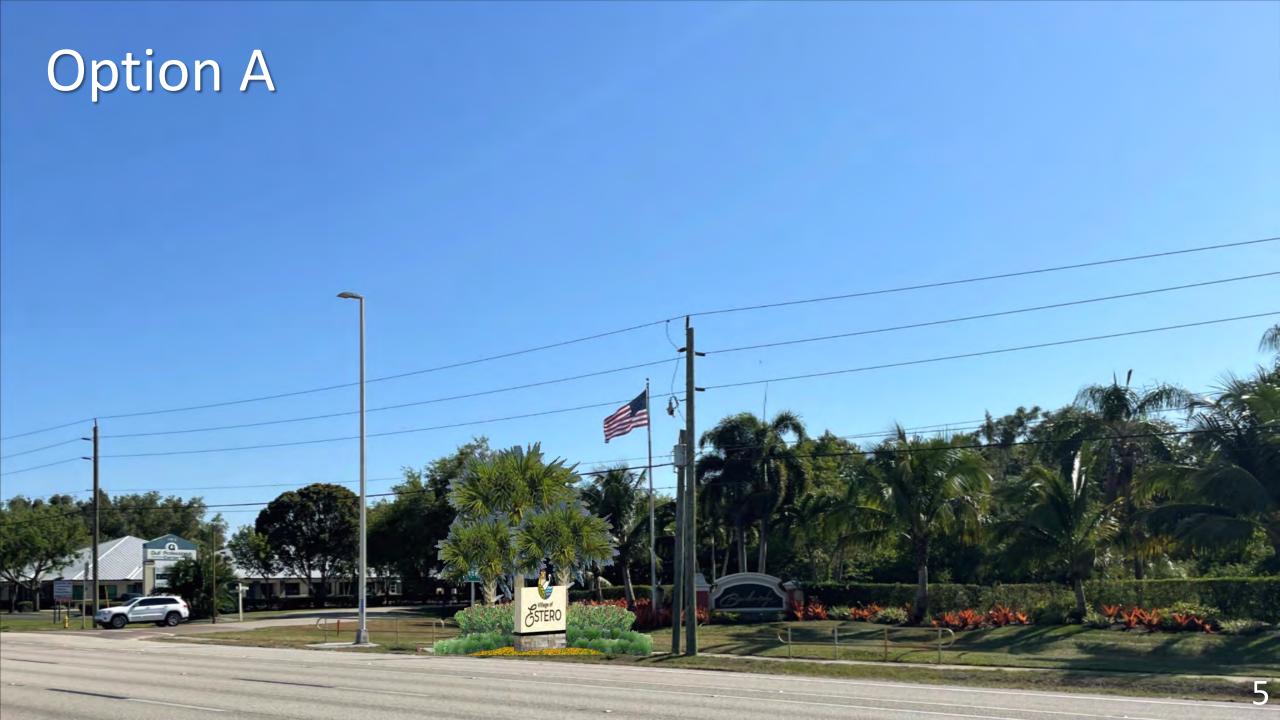

#### US 41 & Three Oaks Parkway Northern Monument Sign Conceptual Locations

Prepared By: Paul Benvie, PE



April 6, 2022





A.L.





### Option A

STERO





### Option B

STERO



C

EN NUTL DON

Milesteres

Preschool

والتعريفة

IN SILP

Gulf Professiona Center

### Option C

### Option C

STERO

### Option C



### US 41 Options

#### Pros

Furthest north

#### Cons

- Sight line issues
- Competes with Breckenridge sign
  - Utility and drainage conflicts

#### Pros

- Near Village line
- No site line issues
- At leading edge of existing landscaping
- <u>Cons</u>
  Utility and drainage conflicts



- Pros
- Away from driveways

- Well past the Village boundary
- Could get lost behind bus stopes
- In middle of existing landscaping
- Utility and drainage conflicts •











18

TIN

ESTERO





### Option 2

ESTERO



### Three Oaks Parkway Options











### Option 4

-



ESTERO



#### Three Oaks Parkway Opt