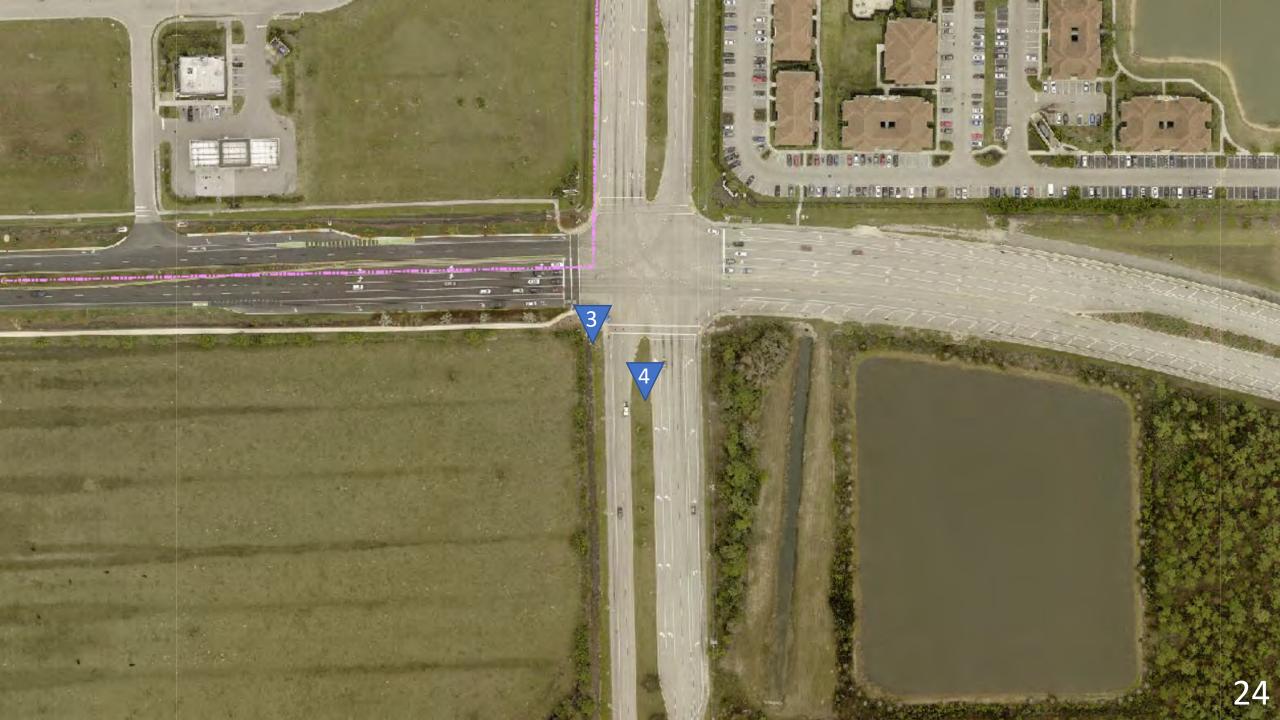

ons

Prepared By: Paul Benvie, PE



April 6, 2022





A.L.





### Option A

STERO





### Option B

STERO



C

EN NUTL DON

Milesteres

Preschool

والتعريفة

IN SILP

Gulf Professiona Center

### Option C

### Option C

STERO

### Option C



### US 41 Options

#### Pros

Furthest north

#### Cons

- Sight line issues
- Competes with Breckenridge sign
  - Utility and drainage conflicts

#### Pros

- Near Village line
- No site line issues
- At leading edge of existing landscaping
- <u>Cons</u>
  Utility and drainage conflicts



- Pros
- Away from driveways

- Well past the Village boundary
- Could get lost behind bus stopes
- In middle of existing landscaping
- Utility and drainage conflicts •











18

TIN

ESTERO





### Option 2

ESTERO



### Three Oaks Parkway Options











### Option 4

-



ESTERO



#### Three Oaks Parkway Options

#### Pros

- Good vehicle approach angle
   Cons
- Country Oaks is not within Village
   limits
- Competes with street light in front and powerlines overhead

#### Pros

Prominent corner location

Removal of handrail

#### Cons

- Would not mark Village limits of East side of Three Oaks Pkwy
- Competes with existing pedestrian signals
- Conflict with potential future development plans of vacant parcel.

#### Pros

 Median location similar to Three Oaks Parkway at southern Village limit

#### Cons

- Country Oaks is not within Village limits
- Existing trees and vehicle approach angle may obscure view
- Adjacent to Coastal Village dumpster
- Overhead power lines as sign is approached

#### Pros

- Median location similar