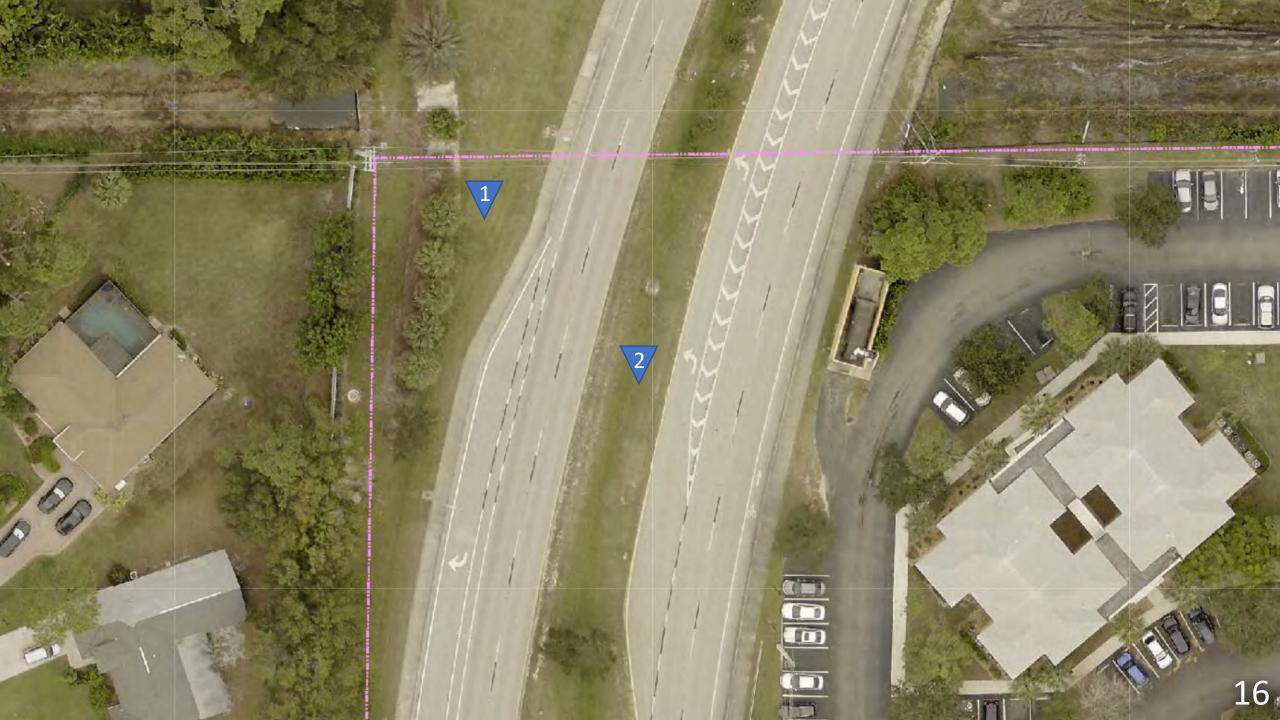

### US 41 Options

#### Pros

Furthest north

#### Cons

- Sight line issues
- Competes with Breckenridge sign
  - Utility and drainage conflicts