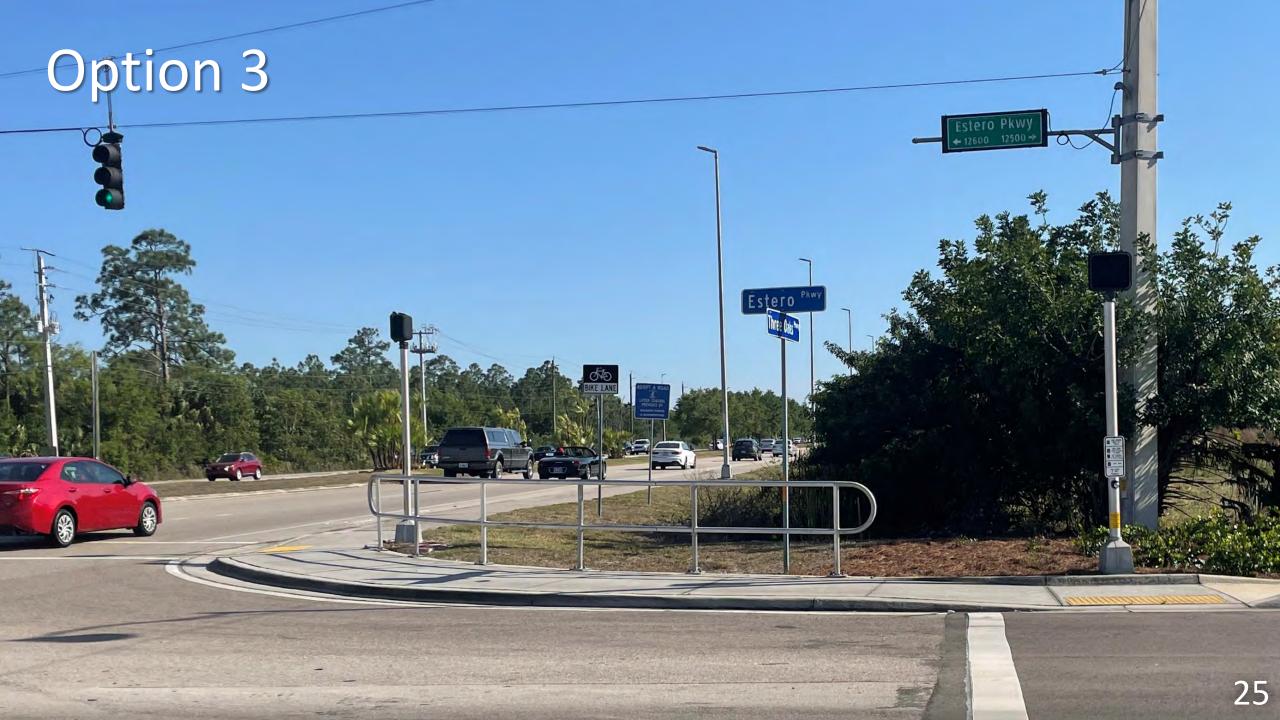

s

Prepared By: Paul Benvie, PE



April 6, 2022





A.L.





### Option A

STERO





### Option B

STERO



C

EN NUTL DON

Milesteres

Preschool

والتعريفة

IN SILP

Gulf Professiona Center

### Option C

### Option C

STERO

### Option C



### US 41 Options

#### Pros

Furthest north

#### Cons

- Sight line issues
- Competes with Breckenridge sign
  - Utility and drainage conflicts

#### Pros

- Near Village line
- No site line issues
- At leading edge of existing landscaping
- <u>Cons</u>
  Utility and drainage conflicts



- Pros
- Away from driveways

- Well past the Village boundary
- Could get lost behind bus stopes
- In middle of existing landscaping
- Utility and drainage conflicts •











18

TIN

ESTERO





### Option 2

ESTERO



### Three Oaks Parkway Options











### Option 4

-



ESTERO



#### Three Oaks Parkway Options

#### Pros

- Good vehicle approach angle
   Cons
- Country Oaks is not within Village
   limits
- Competes with street light in front and powerlines overhead

#### Pros

Prominent corner location

Removal of handrail

#### Cons

- Would not mark Village limits of East side of Three Oaks Pkwy
- Competes with existing pedestrian signals
- Conflict with potential future development plans of vacant parcel.

#### Pros

 Median location similar to Three Oaks Parkway at southern Village limit

#### Cons

- Country Oaks is not within Village limits
- Existing trees and vehicle approach angle may obscure view
- Adjacent to Coastal Village dumpster
- Overhead power lines as sign is approached

#### Pros

- Median location similar to