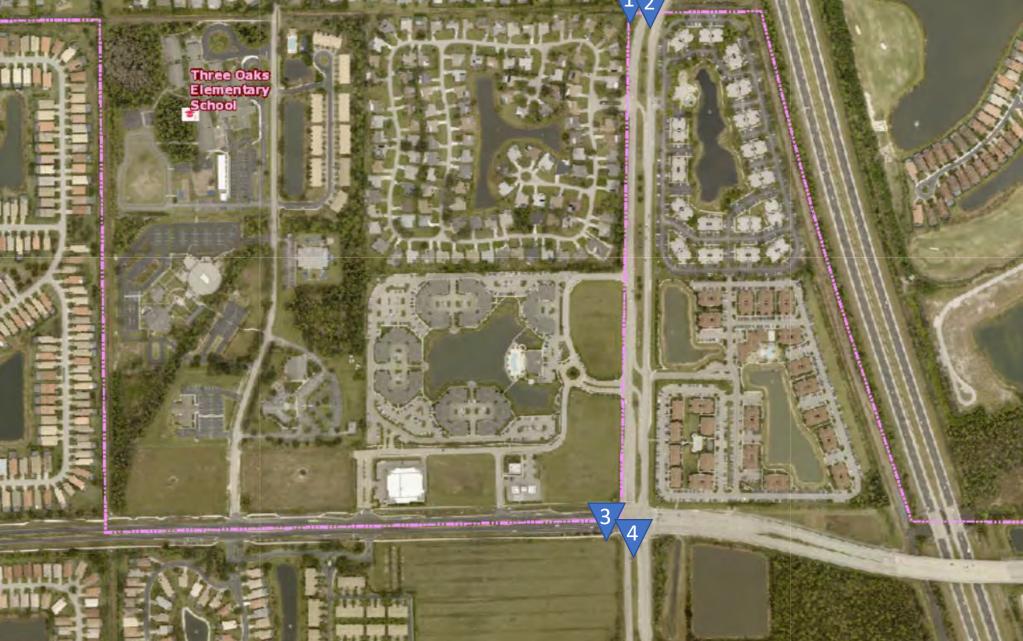

### Three Oaks Parkway Options

#### Three Oaks Parkway Options

#### Pros

- Good vehicle approach angle
   Cons
- Country Oaks is not within Village
   limits
- Competes with street light in front and powerlines overhead

#### Pros

Prominent corner location

Removal of handrail

#### Cons

- Would not mark Village limits of East side of Three Oaks Pkwy
- Competes with existing pedestrian signals
- Conflict with potential future development plans of vacant parcel.

#### Pros

 Median location similar to Three Oaks Parkway at southern Village limit

#### Cons

- Country Oaks is not within Village limits
- Existing trees and vehicle approach angle may obscure view
- Adjacent to Coastal Village dumpster
- Overhead power lines as sign is approached

#### Pros

- Median location similar to Three Oaks Parkway at southern Village limit
- Existing landscaping behind it <u>Cons</u>
- Would not mark Village limits at East side of Three Oaks Parkway
  - Would need to be set back from intersection