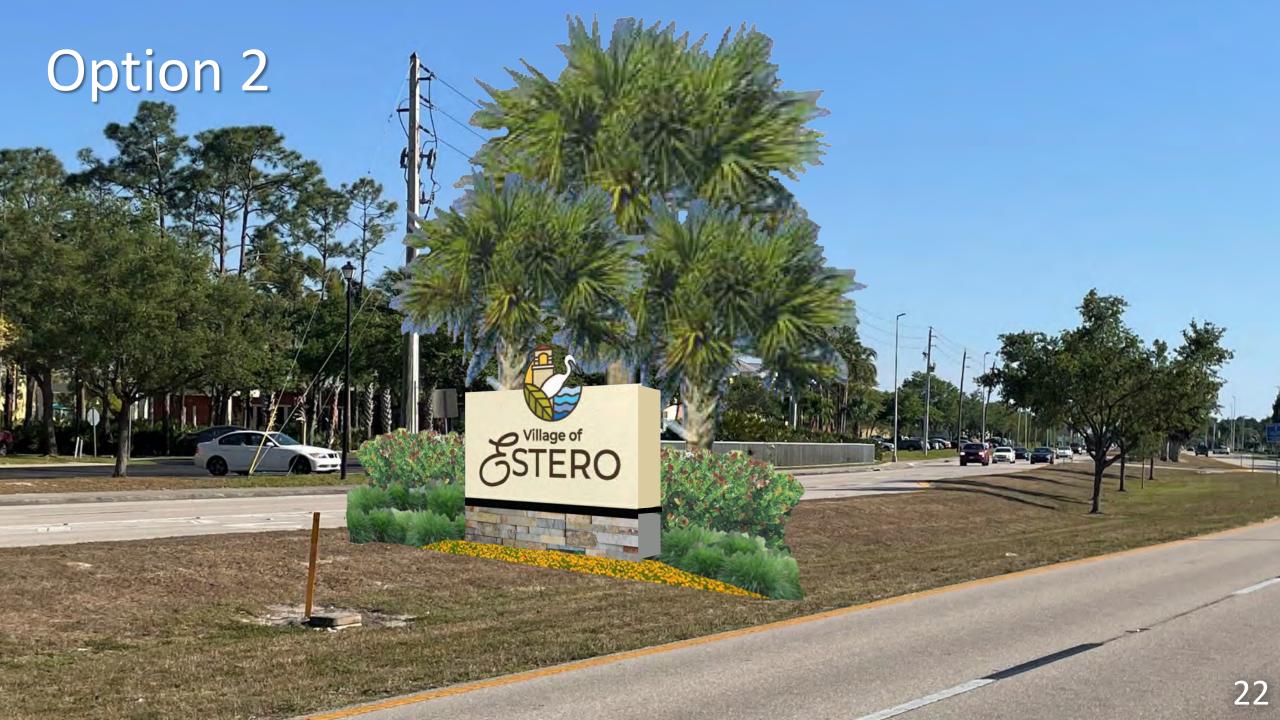

### Option B

STERO

C

EN NUTL DON

Milesteres

Preschool

والتعريفة

IN SILP

#### Pros

- Near Village line
- No site line issues
- At leading edge of existing landscaping
- <u>Cons</u>
  Utility and drainage conflicts

- Pros
- Away from driveways

- Well past the Village boundary
- Could get lost behind bus stopes
- In middle of existing landscaping
- Utility and drainage conflicts •