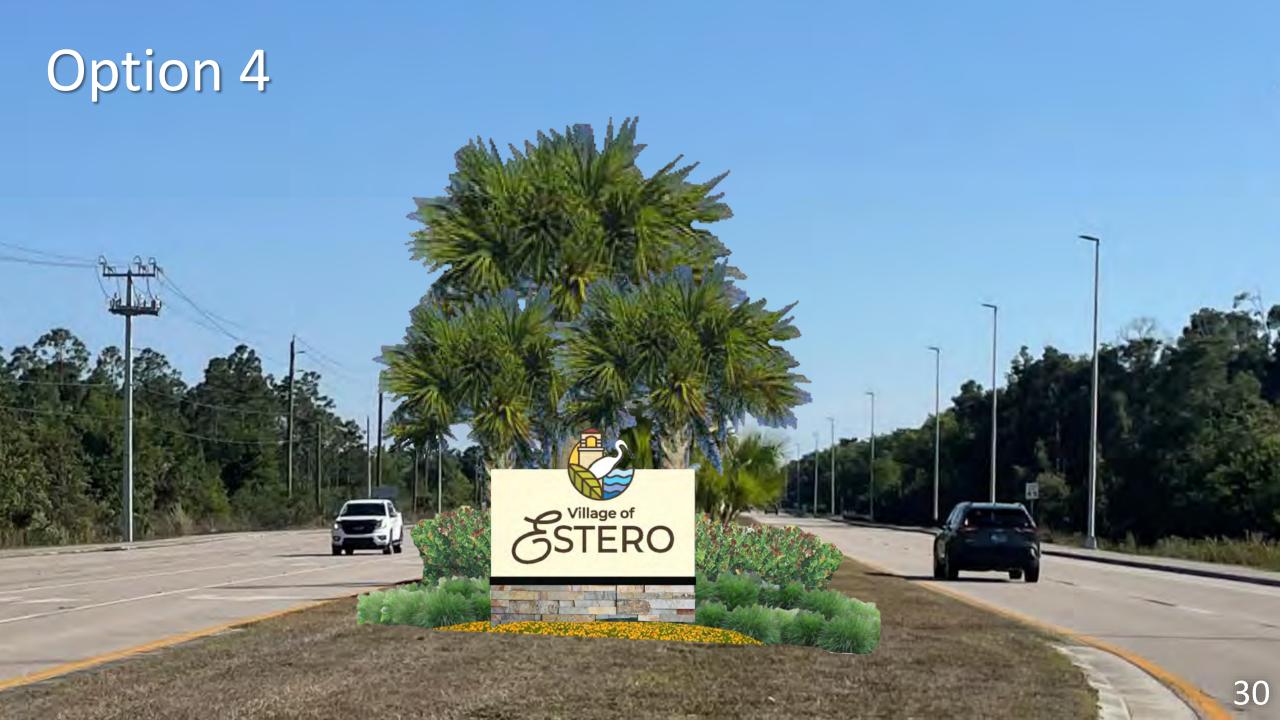

### Three Oaks Parkway Options

### Option 4

-

ESTERO

#### Pros

 Median location similar to Three Oaks Parkway at southern Village limit

# Recommendation Three Oaks Parkway – Option 4