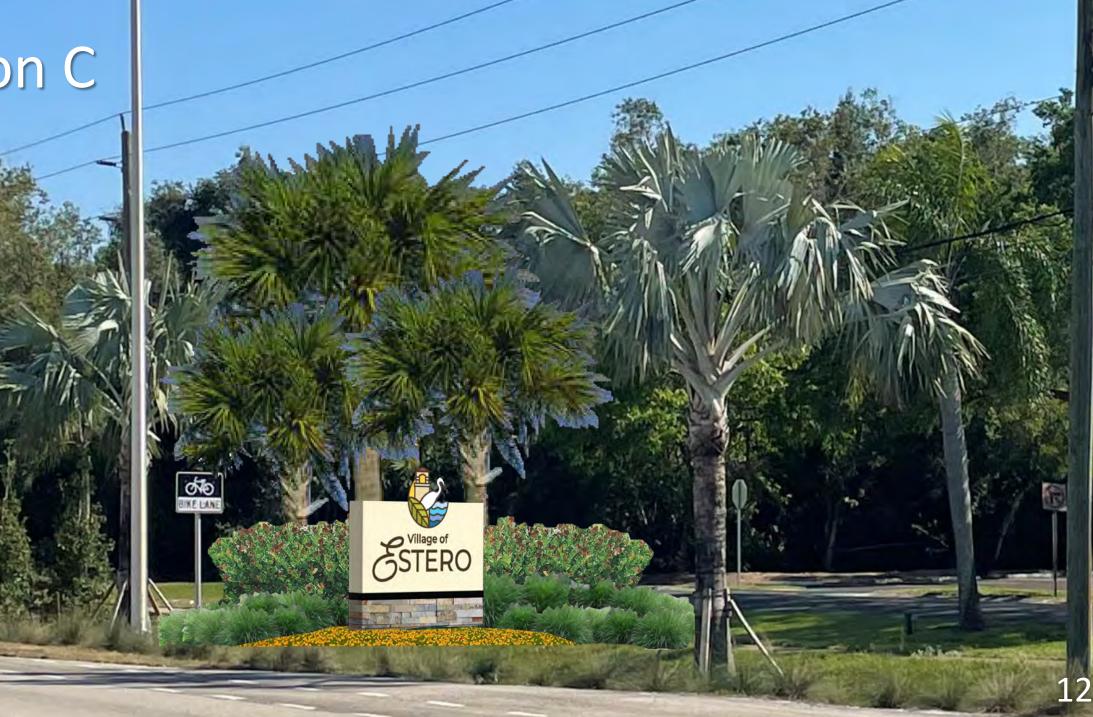

#### US 41 & Three Oaks Parkway Northern Monument Sign Conceptual Locations

Prepared By: Paul Benvie, PE



April 6, 2022





A.L.





### Option A

STERO





### Option B

STERO



C

EN NUTL DON

Milesteres

Preschool

والتعريفة

IN SILP

Gulf Professiona Center

### Option C

### Option C

STERO

### Option C



### US 41 Options

#### Pros

Furthest north

#### Cons

- Sight line issues
- Competes with Breckenridge sign
  - Utility and drainage conflicts

#### Pros

- Near Village line
- No site line issues
- At leading edge of existing landscaping
- <u>Cons</u>
  Utility and drainage conflicts



- Pros
- Away from driveways

- Well past the Village boundary
- Could get lost behind bus stopes
- In middle of existing landscaping
- Utility and drainage conflicts •











18

TIN

ESTERO





### Option 2

ESTERO



### Three Oaks Parkway Options











### Option 4

-



ESTERO



#### Three Oaks Parkway Options

#### Pros

- Good vehicle approach angle
   Cons
- Country Oaks is not within Village
   limits
- Competes with street light in front and powerlines overhead

#### Pros

Promine