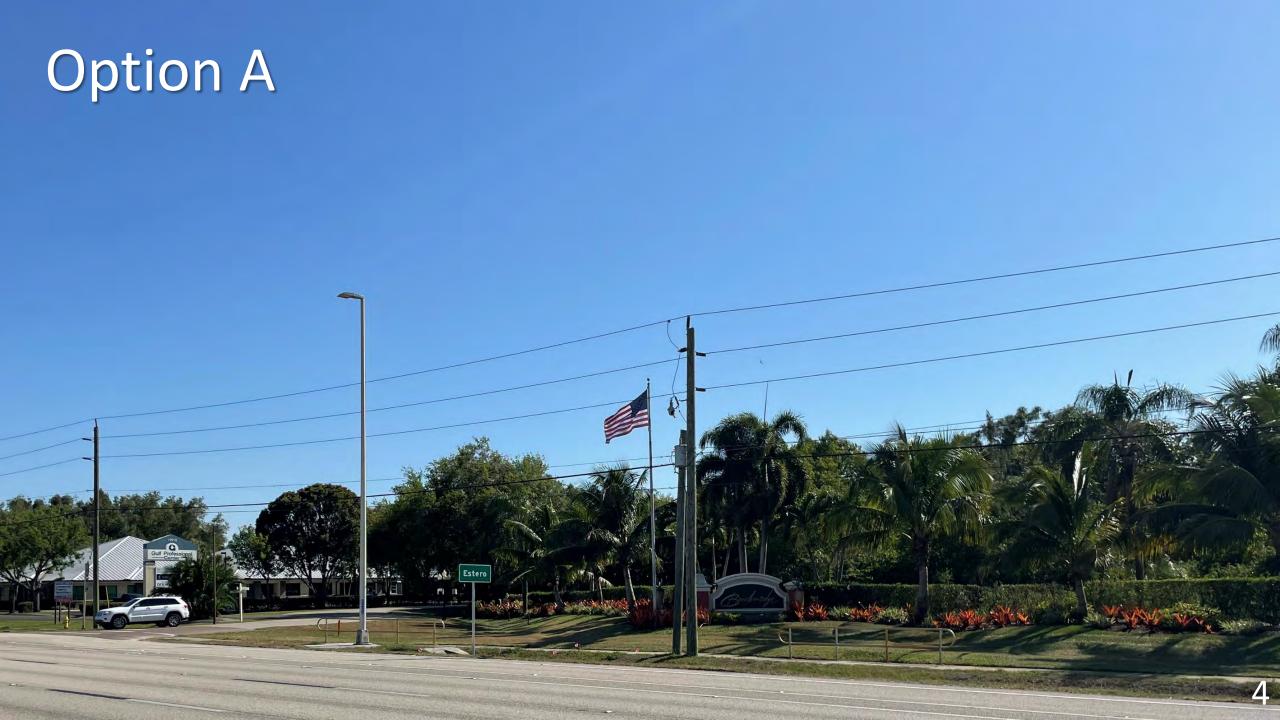

#### US 41 & Three Oaks Parkway Northern Monument Sign Conceptual Locations

Prepared By: Paul Benvie, PE



April 6, 2022





A.L.





### Option A

STERO





### Option B

STERO



C

EN NUTL DON

Milesteres

Preschool

والتعريفة

IN SILP

Gulf Professiona Center

### Option C

### Option C

STERO

### Option C



### US 41 Options

#### Pros

Furthest north

#### Cons

- Sight line issues
- Competes with Breckenridge sign
  - Utility and drainage conflicts

#### Pros

- Near Village line
- No site line issues
- At leading edge of existing landscaping
- <u>Cons</u>
  Utility and drainage conflicts



- Pros
- Away from driveways

- Well past the Village boundary
- Could get lost behind bus stopes
- In middle of existing landscaping
- Utility and drainage conflicts •











18

TIN

ESTERO





### Option 2

ESTERO



### Three Oaks Parkway Options











### Option 4

-



ESTERO



#### Three Oaks Parkway O