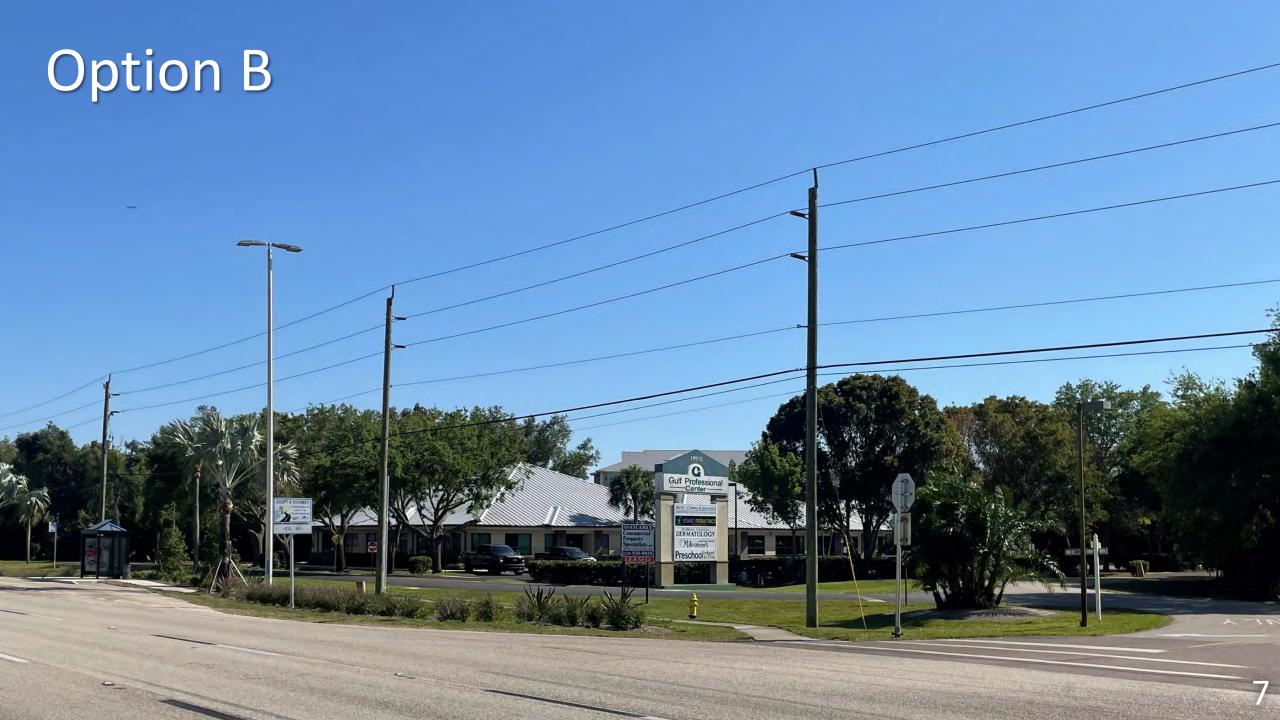

### Option B

STERO

C

EN NUTL DON

Milesteres

Preschool

والتعريفة

IN SILP

#### Pros

- Near Village line
- No site line issues
- At leading edge of existing landscaping
- <u>Cons</u>
  Utility and drainage conflicts

- Pros
- Away from driveways

- Well past the Village boundary
- Could get lost behind bus stopes
- In middle of existing landscaping
- Utility and drainage conflicts •