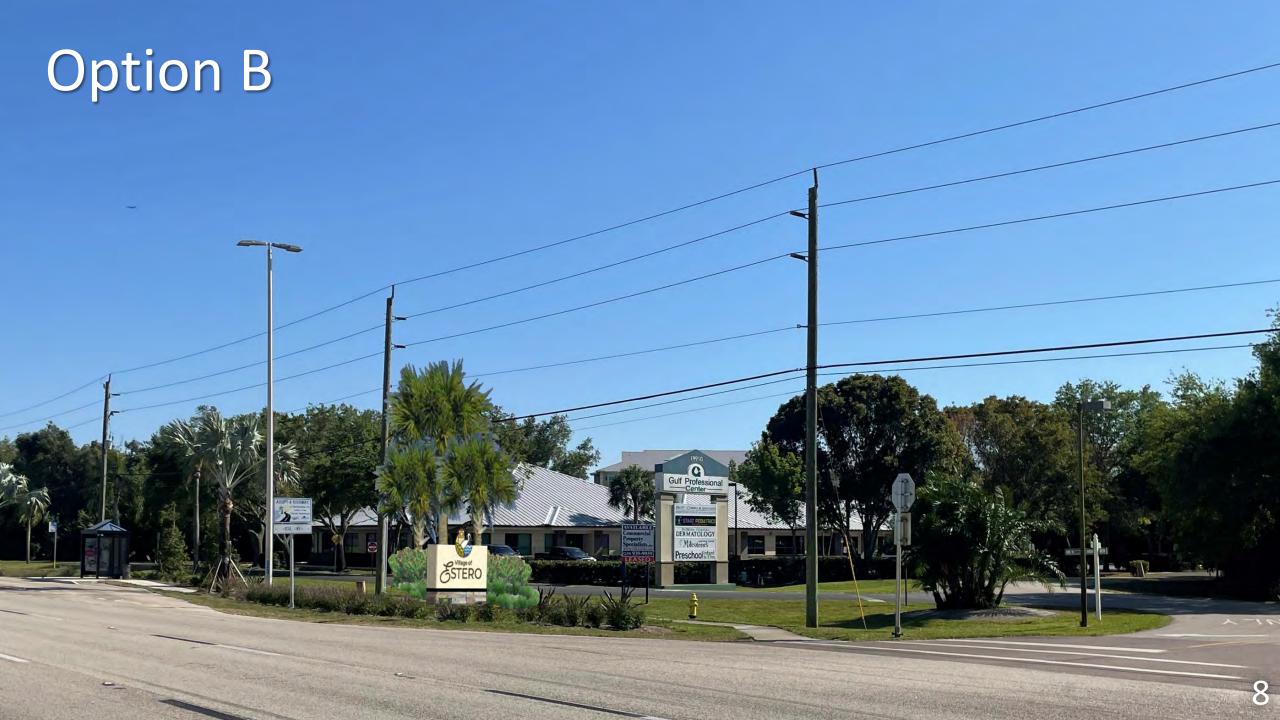

### Option B

STERO

C

EN NUTL DON

Milesteres

Preschool

والتعريفة

IN SILP

#### Pros

- Near Village line
- No site line issues
- At leading edge of existing landscaping
- <u>Cons</u>
  Utility and drainage conflicts

- Pros
- Away from driveways

- Well past the Village boundary
- Could get lost behind bus stopes
- In middle of existing landscaping
- Utility and drainage conflicts •

## Recommendation US 41 – Option B

ESTERO