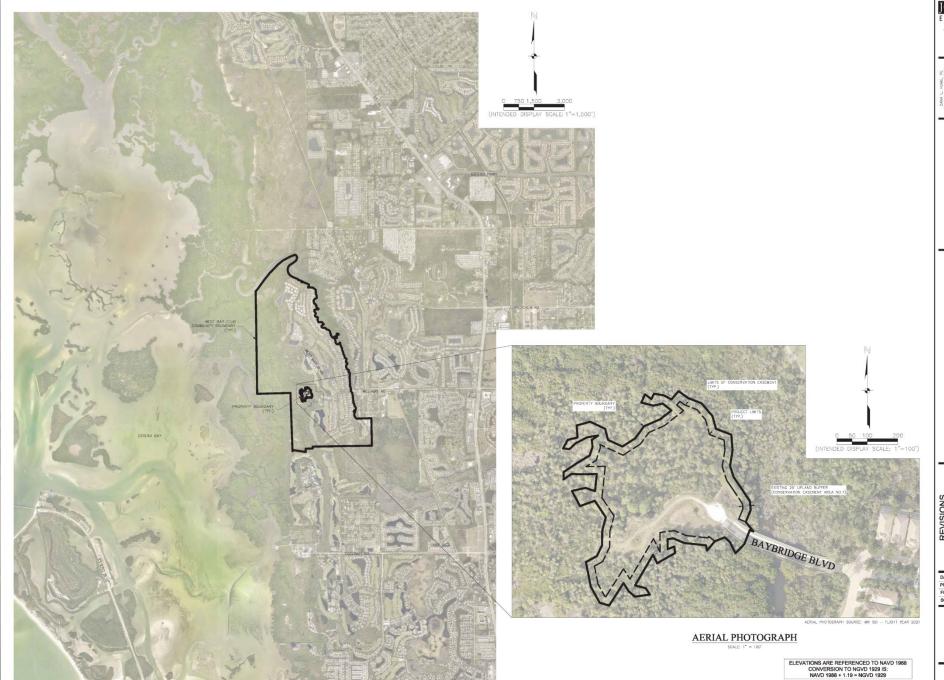

AERIAL PHOTOGRAPH

C03

JOHNS∯N ENGINEERING

JOHNSON ENGINEERING, INC. 2122 JOHNSON STREET FORT MYERS, FLORIDA 33901 PHONE: (239) 334-0046 FAX: (239) 334-3851 E.B. #642 & L.B. #642

Ħ, BAY WEST

ISLAND AT WEST BAY LEE COUNTY, FLORIDA