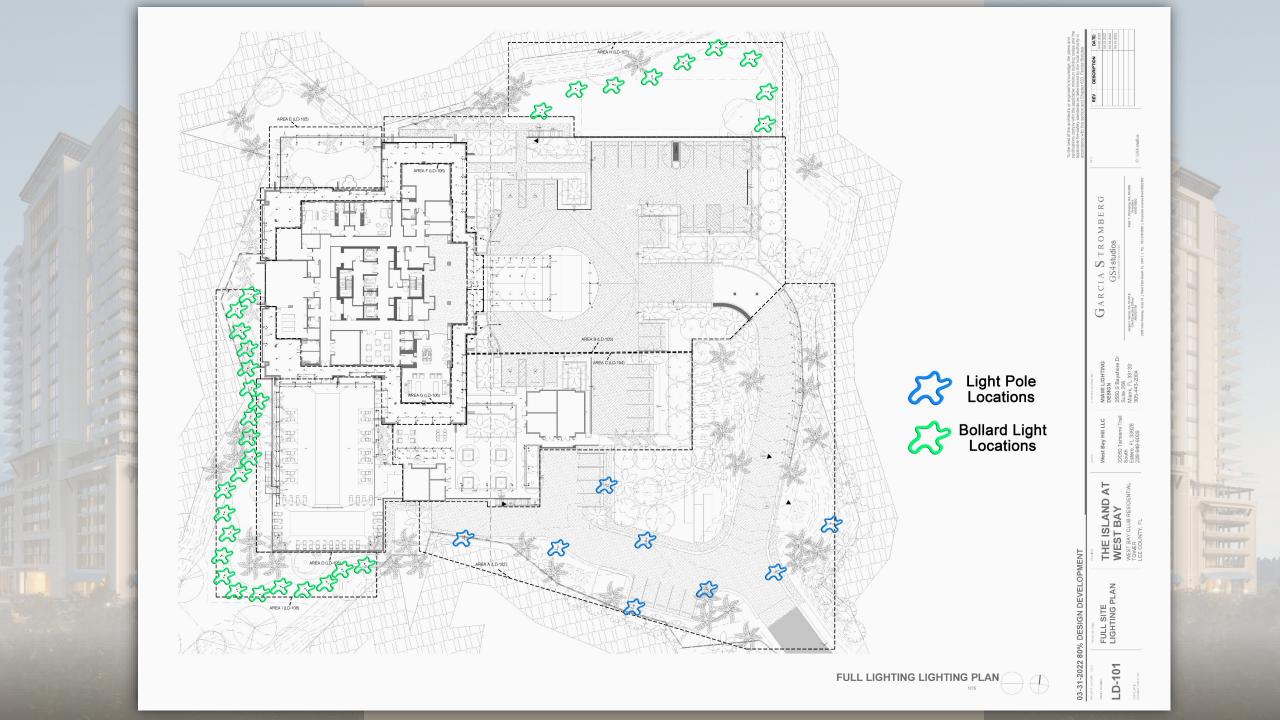

### INDEX OF PLANS

| SHEET NO.                             | DESCRIPTION                     |  |  |
|---------------------------------------|---------------------------------|--|--|
| C01                                   | COVER                           |  |  |
| C02                                   | GENERAL NOTES & ABBREVIATIONS   |  |  |
| C03                                   | AERIAL PHOTOGRAPH               |  |  |
| C04                                   | FLUCFCS MAP                     |  |  |
| C05                                   | SOILS MAP                       |  |  |
| C06                                   | EXISTING CONDITIONS & DEMO PLAN |  |  |
| C07                                   | EROSION CONTROL PLAN            |  |  |
| C08                                   | SITE PLAN - GROUND LEVEL        |  |  |
| C09                                   | SITE PLAN - ARRIVAL DECK        |  |  |
| C10                                   | PAVING GRADING & DRAINAGE       |  |  |
| C11                                   | C11 UTILITY PLAN                |  |  |
| C12 & C13                             | C12 & C13 PLAN & PROFILE        |  |  |
| C14 TYPICAL SECTIONS                  |                                 |  |  |
| C15                                   | TYPICAL DETAILS                 |  |  |
| C16                                   | ROADWAY AND DRAINAGE DETAILS    |  |  |
| C17 & C18                             | PUMP STATION DETAILS            |  |  |
| R01 & R02                             | LCU DETAILS                     |  |  |
|                                       |                                 |  |  |
|                                       | ATTACHMENTS                     |  |  |
| L01                                   | LANDSCAPE CODE PLAN             |  |  |
| L02                                   | LANDSCAPE DETAILS               |  |  |
| L03                                   | LANDSCAPE NOTES                 |  |  |
| S01-S02 BOUNDARY SURVEY               |                                 |  |  |
| LD-100.1                              | LD-100.1 FIXTURE SCHEDULE       |  |  |
| LD-101 - LD-108                       | LIGHTING PLAN                   |  |  |
| LD-401                                | PHOTOMETRIC PLAN                |  |  |
| A201 - A2.04 ARCHITECTURAL ELEVATIONS |                                 |  |  |
| A-5.20                                | MONUMENT SIGN DRAWINGS          |  |  |