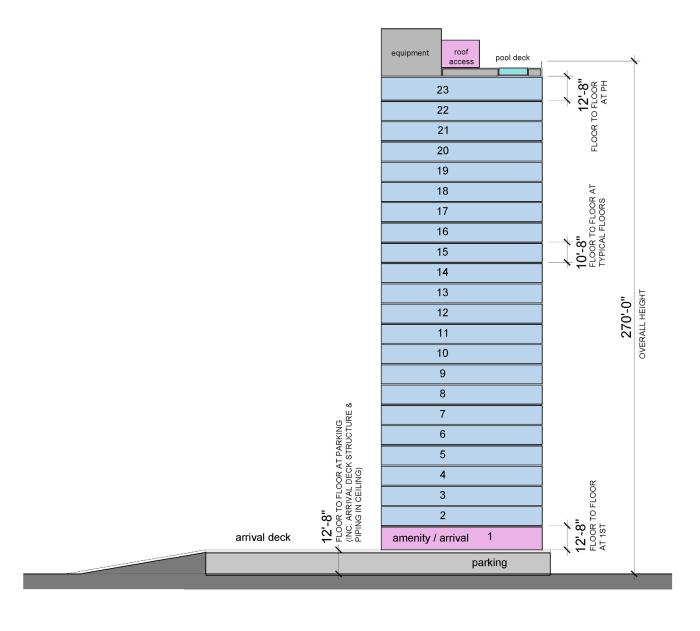

### INDEX OF PLANS

| SHEET NO.                             | DESCRIPTION                     |  |  |
|---------------------------------------|---------------------------------|--|--|
| C01                                   | COVER                           |  |  |
| C02                                   | GENERAL NOTES & ABBREVIATIONS   |  |  |
| C03                                   | AERIAL PHOTOGRAPH               |  |  |
| C04                                   | FLUCFCS MAP                     |  |  |
| C05                                   | SOILS MAP                       |  |  |
| C06                                   | EXISTING CONDITIONS & DEMO PLAN |  |  |
| C07                                   | EROSION CONTROL PLAN            |  |  |
| C08                                   | SITE PLAN - GROUND LEVEL        |  |  |
| C09                                   | SITE PLAN - ARRIVAL DECK        |  |  |
| C10                                   | PAVING GRADING & DRAINAGE       |  |  |
| C11                                   | C11 UTILITY PLAN                |  |  |
| C12 & C13                             | C12 & C13 PLAN & PROFILE        |  |  |
| C14 TYPICAL SECTIONS                  |                                 |  |  |
| C15                                   | TYPICAL DETAILS                 |  |  |
| C16                                   | ROADWAY AND DRAINAGE DETAILS    |  |  |
| C17 & C18                             | PUMP STATION DETAILS            |  |  |
| R01 & R02                             | LCU DETAILS                     |  |  |
|                                       |                                 |  |  |
|                                       | ATTACHMENTS                     |  |  |
| L01                                   | LANDSCAPE CODE PLAN             |  |  |
| L02                                   | LANDSCAPE DETAILS               |  |  |
| L03                                   | LANDSCAPE NOTES                 |  |  |
| S01-S02 BOUNDARY SURVEY               |                                 |  |  |
| LD-100.1                              | LD-100.1 FIXTURE SCHEDULE       |  |  |
| LD-101 - LD-108                       | LIGHTING PLAN                   |  |  |
| LD-401                                | PHOTOMETRIC PLAN                |  |  |
| A201 - A2.04 ARCHITECTURAL ELEVATIONS |                                 |  |  |
| A-5.20                                | MONUMENT SIGN DRAWINGS          |  |  |