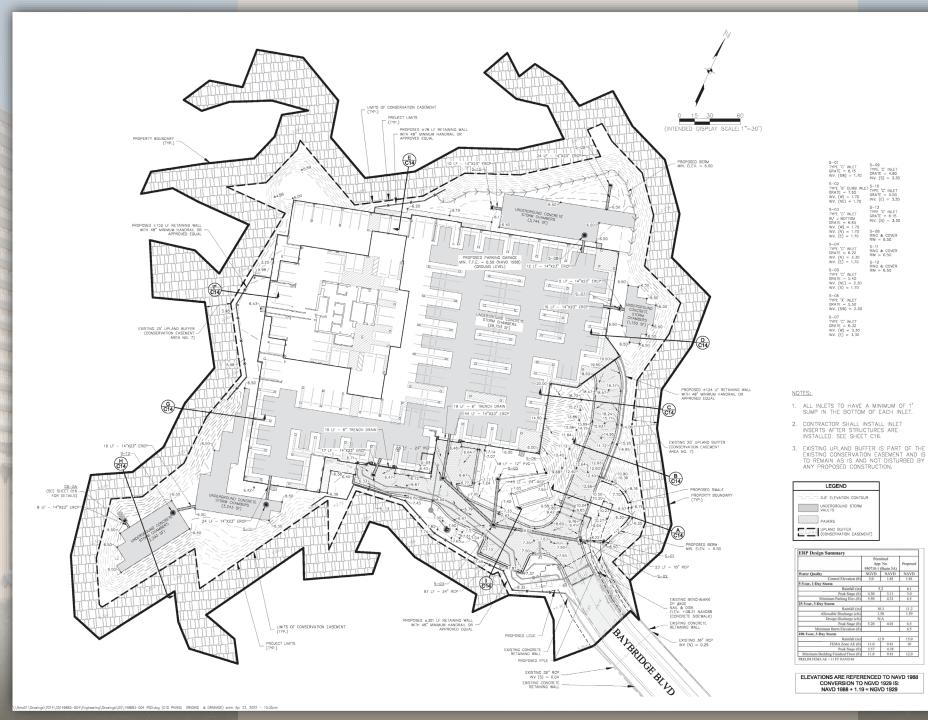

REVISIONS DESCRIPTION

DATE: APRIL 2022 PROJECT NO. 20149683-004 FILE NO. 06-47-25 SCALE: As Shown

PAVING GRADING & DRAINAGE

SHEET NUMBER C10

ELEVATIONS ARE REFERENCED TO NAVD 1988 CONVERSION TO NGVD 1929 IS: NAVD 1988 + 1.19 = NGVD 1929

S-02 TYPE '9' CURB INLET S-10 GRATE = 7.55 INV. (W) = 1.70 INV. (KE) = 1.70 INV. (KE) = 3.30

S-13 TYPE 'C' INLET GRATE = 6.15 INV. (N) = 3.30

S-11 RING & COVER RIM = 6.50 S-12 RING & COVER RIM = 6.50

INV. (NE) = 1.70 S-0.3 Type 'C' INLET W/ J BOTTOM GRATE = 6.65 INV. (W) = 1.70 INV. (E) E

S-05 TYPE 'C' INLET GRATE = 5.40 INV. (NE) = 2.30 INV. (S) = 1.70 S-08 TYPE 'X' INLET GRATE = 5.50 INV. (SW) = 2.30 S-07 TYPE 'C' INLET GRATE = 6.32 INV. (W) = 3.30 INV. (E) = 3.30

LEGEND

0.5' ELEVATION CONTOUR