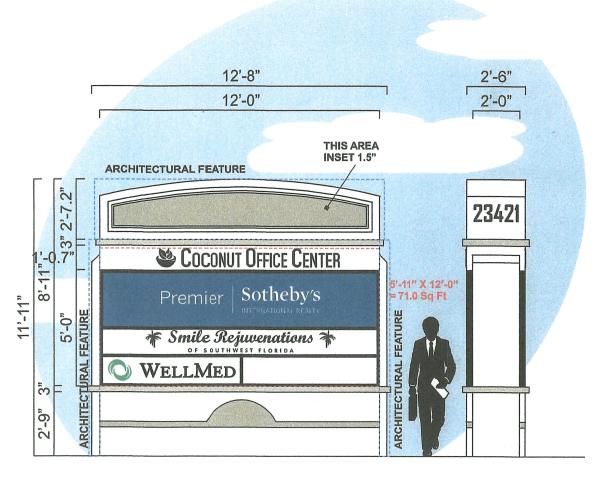

MANUFACTURER & INSTALL ONE (1) DOUBLE FACED, ILLUMINATED **GROUND SIGN.** 

CABINET - ALL ALUMINUM CONSTRUCTION OVER INTERNAL ANGLE FRAME, WITH 1.5" ANGLE FACE RETAINERS AND 1.5" DIVIDER BARS. FINISH TO BE SMOOTH. FACES TO BE .187 FLAT WHITE POLYCARBONATE WITH VINYL APPLIED FIRST SURFACE.

TOP - ALL ALUMINUM CONSTRUCTION OVER INTERNAL ANGLE FRAME, FINISH TO BE TEXTURED. DECORATIVE BAR TO BE FABRICATED ALUMINUM WITH TEXTURED FINISH. ALL COPY, ADDRESS AND LOGO TO BE .25" NON ILLUMINATED FLAT CUT OUT DIBOND LETTERS WITH SMOOTH PAINTED FINISH.

BASE - ALL ALUMINUM CONSTRUCTION OVER INTERNAL ANGLE BRACING. FINISH TO BE TEXTURED. CAP TO BE FABRICATED ALUM WITH TEXTURED FINISH. DECORATIVE FEATURE TO BE MASKED & SMOOTH PAINTED.

TO BE ILLUMINATED USING WHITE (7000k) LED's.

#### **COLOR SCHEDULE:**

PHONE: 239.278.4245 FAX: 239.278.3912

ALL ELECTRICAL WORK TO BE DONE IN COMPLIANCE WITH NFPA 70 - II

This sign, including, but not limited to, all plastic or similar components thereof, has been designed in compliance with the 2017 Florida Building Code 6th Edition, 1609 Wind Loads, ASCE/SEI 7-10 Wind Loads, 3107, and NFPA 70-14

City of Estero Jurisdiction

Max sign height is 17'-0". Max Sq Ft is 72.0 Sq Ft. Sign base to be min 2'-0" High.

DRAWING NUMBER

Sign is 11'-11" High Sign is Utilizing 71.0 Sq Ft

CUSTOMER APPROVAL:

SIGNATURE