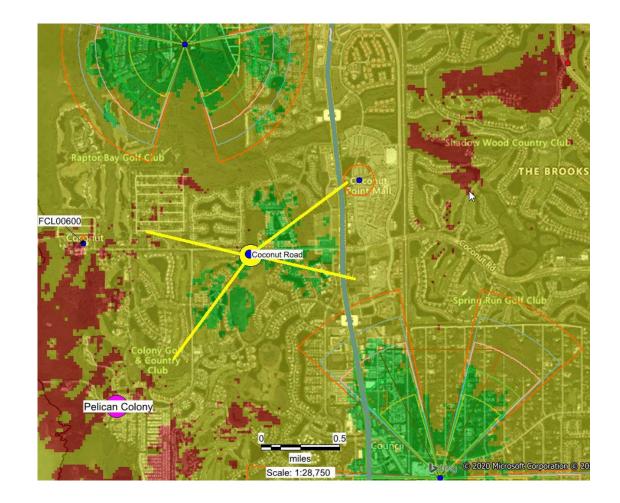

Signal level prediction plot, without proposed site; Coconut Rd.

Signal level prediction plot, with proposed site; Coconut Rd.

The area encircled in blue lines polygon is an area in need of coverage improvement and the area encircled in red lined polygon is a high traffic area in need of capacity improvement.