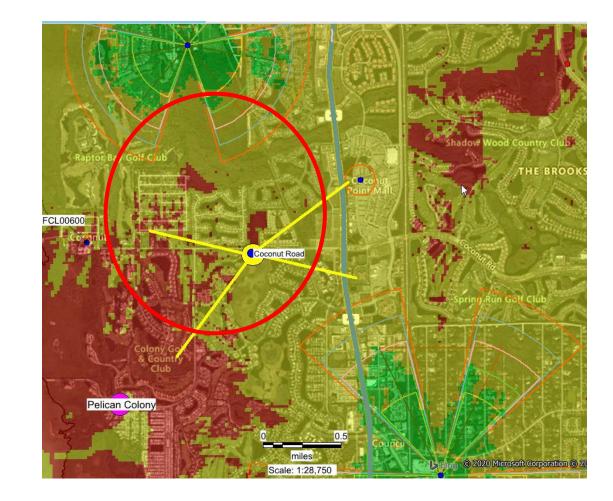

Signal level prediction plot, without proposed site; Coconut Rd.

Signal level prediction plot, with proposed site; Coconut Rd.

The area encircled in blue lines polygon is an area in need of coverage improvement and the area encircled in red lined polygon is a high traffic area in need of capacity improvement.