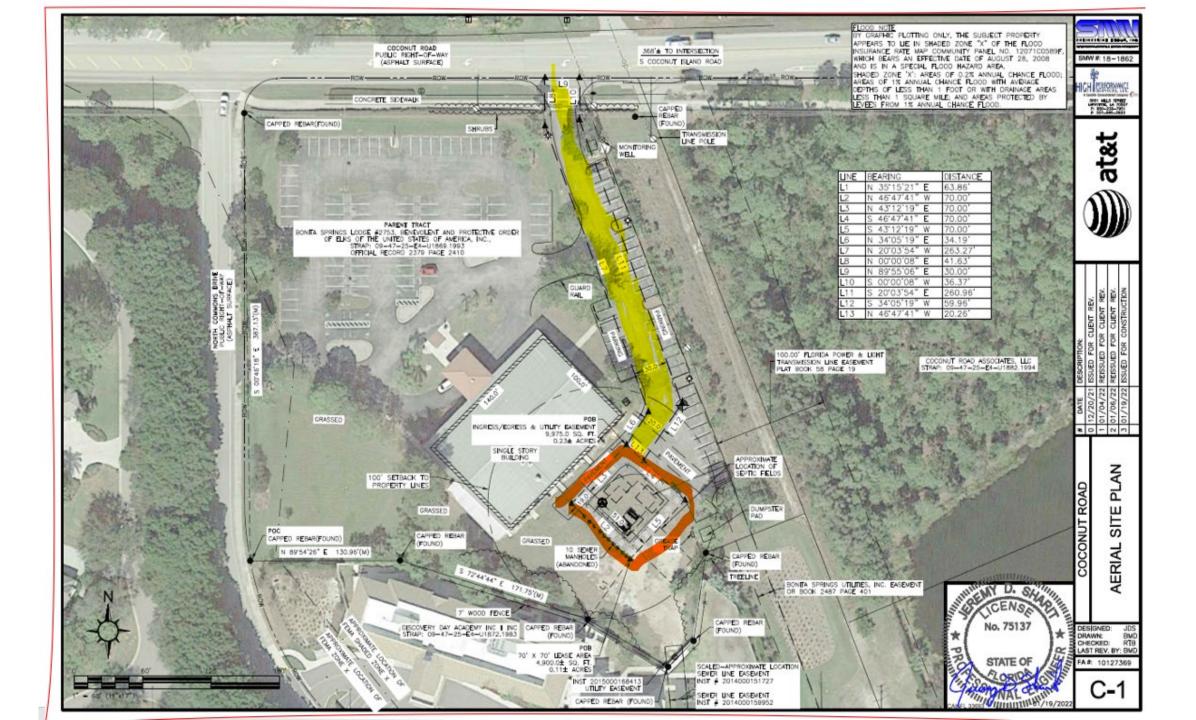

|                                                                      | APHIC SIMU                                                                                         |              | l          | SITE LOCATION MAP     | June C                                                                                                                                                                                                                                                                                                                                                                                                                                                                                                                                                                                                                                                                                                                                                                                                                                                                                                                                                                                                                                                                                                                                                                                                                                                                                                                                                                                                                                                                                                                                                                                                                                                                                                                                                                                                                                                                                                                                                                                                                                                                                                                         | FUT                 |
|----------------------------------------------------------------------|----------------------------------------------------------------------------------------------------|--------------|------------|-----------------------|--------------------------------------------------------------------------------------------------------------------------------------------------------------------------------------------------------------------------------------------------------------------------------------------------------------------------------------------------------------------------------------------------------------------------------------------------------------------------------------------------------------------------------------------------------------------------------------------------------------------------------------------------------------------------------------------------------------------------------------------------------------------------------------------------------------------------------------------------------------------------------------------------------------------------------------------------------------------------------------------------------------------------------------------------------------------------------------------------------------------------------------------------------------------------------------------------------------------------------------------------------------------------------------------------------------------------------------------------------------------------------------------------------------------------------------------------------------------------------------------------------------------------------------------------------------------------------------------------------------------------------------------------------------------------------------------------------------------------------------------------------------------------------------------------------------------------------------------------------------------------------------------------------------------------------------------------------------------------------------------------------------------------------------------------------------------------------------------------------------------------------|---------------------|
| SITE NAME:<br>FA NUMBER:                                             | COCONUT ROAD<br>10127369                                                                           | )            |            |                       | e-Rd                                                                                                                                                                                                                                                                                                                                                                                                                                                                                                                                                                                                                                                                                                                                                                                                                                                                                                                                                                                                                                                                                                                                                                                                                                                                                                                                                                                                                                                                                                                                                                                                                                                                                                                                                                                                                                                                                                                                                                                                                                                                                                                           |                     |
| SITE LOCATION: 3231 COCONUT ROAD<br>ESTERO, FL 34134<br>(LEE COUNTY) |                                                                                                    |              |            | =11=1<br>11=1<br>11=1 | and a state of the | Man                 |
|                                                                      | 26° 23' 48.823" N<br>81° 48' 53.922" W                                                             |              |            | LOCATION #2           | COOK-LIN                                                                                                                                                                                                                                                                                                                                                                                                                                                                                                                                                                                                                                                                                                                                                                                                                                                                                                                                                                                                                                                                                                                                                                                                                                                                                                                                                                                                                                                                                                                                                                                                                                                                                                                                                                                                                                                                                                                                                                                                                                                                                                                       |                     |
| PHOTO SIM<br>LOCATON                                                 | DISTANCE TO<br>PROPOSED TOWER                                                                      |              |            | I                     |                                                                                                                                                                                                                                                                                                                                                                                                                                                                                                                                                                                                                                                                                                                                                                                                                                                                                                                                                                                                                                                                                                                                                                                                                                                                                                                                                                                                                                                                                                                                                                                                                                                                                                                                                                                                                                                                                                                                                                                                                                                                                                                                | 2                   |
| LOCATION #1                                                          | 3,175'                                                                                             |              |            |                       | PROPOSED<br>99' MONOPOLE                                                                                                                                                                                                                                                                                                                                                                                                                                                                                                                                                                                                                                                                                                                                                                                                                                                                                                                                                                                                                                                                                                                                                                                                                                                                                                                                                                                                                                                                                                                                                                                                                                                                                                                                                                                                                                                                                                                                                                                                                                                                                                       | Star In             |
| LOCATION #2                                                          | 2,855'                                                                                             |              |            |                       |                                                                                                                                                                                                                                                                                                                                                                                                                                                                                                                                                                                                                                                                                                                                                                                                                                                                                                                                                                                                                                                                                                                                                                                                                                                                                                                                                                                                                                                                                                                                                                                                                                                                                                                                                                                                                                                                                                                                                                                                                                                                                                                                |                     |
| LOCATION #3                                                          | 1,985'                                                                                             |              |            |                       | CL S                                                                                                                                                                                                                                                                                                                                                                                                                                                                                                                                                                                                                                                                                                                                                                                                                                                                                                                                                                                                                                                                                                                                                                                                                                                                                                                                                                                                                                                                                                                                                                                                                                                                                                                                                                                                                                                                                                                                                                                                                                                                                                                           | at at               |
| LOCATION #4                                                          | 1,515'                                                                                             |              |            |                       | LOCATION                                                                                                                                                                                                                                                                                                                                                                                                                                                                                                                                                                                                                                                                                                                                                                                                                                                                                                                                                                                                                                                                                                                                                                                                                                                                                                                                                                                                                                                                                                                                                                                                                                                                                                                                                                                                                                                                                                                                                                                                                                                                                                                       | WIN AT              |
| LOCATION #5                                                          | 3,310'                                                                                             |              |            |                       |                                                                                                                                                                                                                                                                                                                                                                                                                                                                                                                                                                                                                                                                                                                                                                                                                                                                                                                                                                                                                                                                                                                                                                                                                                                                                                                                                                                                                                                                                                                                                                                                                                                                                                                                                                                                                                                                                                                                                                                                                                                                                                                                |                     |
| LOCATION #6                                                          | 4,135'                                                                                             |              |            |                       | 8                                                                                                                                                                                                                                                                                                                                                                                                                                                                                                                                                                                                                                                                                                                                                                                                                                                                                                                                                                                                                                                                                                                                                                                                                                                                                                                                                                                                                                                                                                                                                                                                                                                                                                                                                                                                                                                                                                                                                                                                                                                                                                                              | $\rightarrow$       |
| LOCATION #7                                                          | 1,325'                                                                                             |              |            | PHO                   |                                                                                                                                                                                                                                                                                                                                                                                                                                                                                                                                                                                                                                                                                                                                                                                                                                                                                                                                                                                                                                                                                                                                                                                                                                                                                                                                                                                                                                                                                                                                                                                                                                                                                                                                                                                                                                                                                                                                                                                                                                                                                                                                |                     |
| LOCATION #8                                                          | 4,005'                                                                                             |              |            |                       |                                                                                                                                                                                                                                                                                                                                                                                                                                                                                                                                                                                                                                                                                                                                                                                                                                                                                                                                                                                                                                                                                                                                                                                                                                                                                                                                                                                                                                                                                                                                                                                                                                                                                                                                                                                                                                                                                                                                                                                                                                                                                                                                |                     |
| DISTANCES ARE APPROXIMATE<br>AND FOR REFERENCE ONLY                  |                                                                                                    |              |            |                       |                                                                                                                                                                                                                                                                                                                                                                                                                                                                                                                                                                                                                                                                                                                                                                                                                                                                                                                                                                                                                                                                                                                                                                                                                                                                                                                                                                                                                                                                                                                                                                                                                                                                                                                                                                                                                                                                                                                                                                                                                                                                                                                                |                     |
| REPRESENTATIVES<br>PURPOSES, THE MA                                  | TOGRAPHIC SIMULATION(S<br>ONLY AND SHOULD NOT BE<br>TERIALS WITHIN THE INCLU<br>SUBJECT TO CHANGE. | USED FOR CON | ISTRUCTION | COCONUT ROA           |                                                                                                                                                                                                                                                                                                                                                                                                                                                                                                                                                                                                                                                                                                                                                                                                                                                                                                                                                                                                                                                                                                                                                                                                                                                                                                                                                                                                                                                                                                                                                                                                                                                                                                                                                                                                                                                                                                                                                                                                                                                                                                                                | acespoon            |
| $\bigcirc$                                                           |                                                                                                    | ⊢            |            | COCONUTROA            | λD                                                                                                                                                                                                                                                                                                                                                                                                                                                                                                                                                                                                                                                                                                                                                                                                                                                                                                                                                                                                                                                                                                                                                                                                                                                                                                                                                                                                                                                                                                                                                                                                                                                                                                                                                                                                                                                                                                                                                                                                                                                                                                                             |                     |
|                                                                      | at&t                                                                                               |              |            | COVER SHE             | ET                                                                                                                                                                                                                                                                                                                                                                                                                                                                                                                                                                                                                                                                                                                                                                                                                                                                                                                                                                                                                                                                                                                                                                                                                                                                                                                                                                                                                                                                                                                                                                                                                                                                                                                                                                                                                                                                                                                                                                                                                                                                                                                             | ENG<br>Toorr<br>130 |