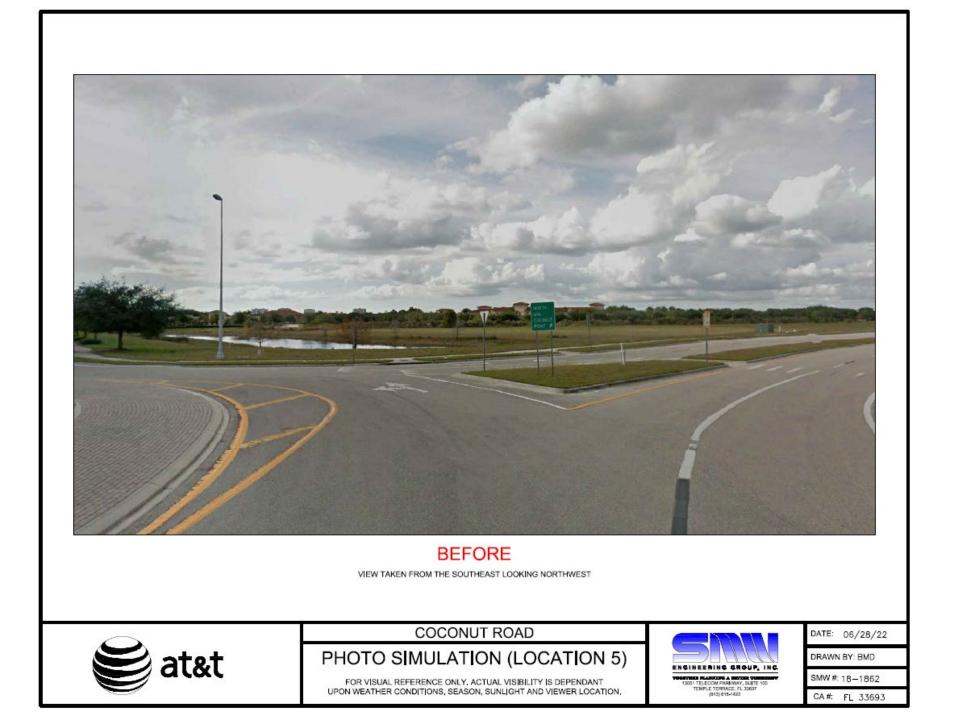

|                                                                      | APHIC SIMU                                                                                         |              | l          | SITE LOCATION MAP     | June C                                                                                                                                                                                                                                                                                                                                                                                                                                                                                                                                                                                                                                                                                                                                                                                                                                                                                                                                                                                                                                                                                                                                                                                                                                                                                                                                                                                                                                                                                                                                                                                                                                                                                                                                                                                                                                                                                                                                                                                                                                                                                                                         | FUT                 |
|----------------------------------------------------------------------|----------------------------------------------------------------------------------------------------|--------------|------------|-----------------------|--------------------------------------------------------------------------------------------------------------------------------------------------------------------------------------------------------------------------------------------------------------------------------------------------------------------------------------------------------------------------------------------------------------------------------------------------------------------------------------------------------------------------------------------------------------------------------------------------------------------------------------------------------------------------------------------------------------------------------------------------------------------------------------------------------------------------------------------------------------------------------------------------------------------------------------------------------------------------------------------------------------------------------------------------------------------------------------------------------------------------------------------------------------------------------------------------------------------------------------------------------------------------------------------------------------------------------------------------------------------------------------------------------------------------------------------------------------------------------------------------------------------------------------------------------------------------------------------------------------------------------------------------------------------------------------------------------------------------------------------------------------------------------------------------------------------------------------------------------------------------------------------------------------------------------------------------------------------------------------------------------------------------------------------------------------------------------------------------------------------------------|---------------------|
| SITE NAME:<br>FA NUMBER:                                             | COCONUT ROAD<br>10127369                                                                           | )            |            |                       | e-Rd                                                                                                                                                                                                                                                                                                                                                                                                                                                                                                                                                                                                                                                                                                                                                                                                                                                                                                                                                                                                                                                                                                                                                                                                                                                                                                                                                                                                                                                                                                                                                                                                                                                                                                                                                                                                                                                                                                                                                                                                                                                                                                                           |                     |
| SITE LOCATION: 3231 COCONUT ROAD<br>ESTERO, FL 34134<br>(LEE COUNTY) |                                                                                                    |              |            | =11=1<br>11=1<br>11=1 | and a state of the | Man                 |
|                                                                      | 26° 23' 48.823" N<br>81° 48' 53.922" W                                                             |              |            | LOCATION #2           | COOK-LIN                                                                                                                                                                                                                                                                                                                                                                                                                                                                                                                                                                                                                                                                                                                                                                                                                                                                                                                                                                                                                                                                                                                                                                                                                                                                                                                                                                                                                                                                                                                                                                                                                                                                                                                                                                                                                                                                                                                                                                                                                                                                                                                       |                     |
| PHOTO SIM<br>LOCATON                                                 | DISTANCE TO<br>PROPOSED TOWER                                                                      |              |            | I                     |                                                                                                                                                                                                                                                                                                                                                                                                                                                                                                                                                                                                                                                                                                                                                                                                                                                                                                                                                                                                                                                                                                                                                                                                                                                                                                                                                                                                                                                                                                                                                                                                                                                                                                                                                                                                                                                                                                                                                                                                                                                                                                                                | 2                   |
| LOCATION #1                                                          | 3,175'                                                                                             |              |            |                       | PROPOSED<br>99' MONOPOLE                                                                                                                                                                                                                                                                                                                                                                                                                                                                                                                                                                                                                                                                                                                                                                                                                                                                                                                                                                                                                                                                                                                                                                                                                                                                                                                                                                                                                                                                                                                                                                                                                                                                                                                                                                                                                                                                                                                                                                                                                                                                                                       | Star In             |
| LOCATION #2                                                          | 2,855'                                                                                             |              |            |                       |                                                                                                                                                                                                                                                                                                                                                                                                                                                                                                                                                                                                                                                                                                                                                                                                                                                                                                                                                                                                                                                                                                                                                                                                                                                                                                                                                                                                                                                                                                                                                                                                                                                                                                                                                                                                                                                                                                                                                                                                                                                                                                                                |                     |
| LOCATION #3                                                          | 1,985'                                                                                             |              |            |                       | CL S                                                                                                                                                                                                                                                                                                                                                                                                                                                                                                                                                                                                                                                                                                                                                                                                                                                                                                                                                                                                                                                                                                                                                                                                                                                                                                                                                                                                                                                                                                                                                                                                                                                                                                                                                                                                                                                                                                                                                                                                                                                                                                                           | at at               |
| LOCATION #4                                                          | 1,515'                                                                                             |              |            |                       | LOCATION                                                                                                                                                                                                                                                                                                                                                                                                                                                                                                                                                                                                                                                                                                                                                                                                                                                                                                                                                                                                                                                                                                                                                                                                                                                                                                                                                                                                                                                                                                                                                                                                                                                                                                                                                                                                                                                                                                                                                                                                                                                                                                                       | WIN AT              |
| LOCATION #5                                                          | 3,310'                                                                                             |              |            |                       |                                                                                                                                                                                                                                                                                                                                                                                                                                                                                                                                                                                                                                                                                                                                                                                                                                                                                                                                                                                                                                                                                                                                                                                                                                                                                                                                                                                                                                                                                                                                                                                                                                                                                                                                                                                                                                                                                                                                                                                                                                                                                                                                |                     |
| LOCATION #6                                                          | 4,135'                                                                                             |              |            |                       | 8                                                                                                                                                                                                                                                                                                                                                                                                                                                                                                                                                                                                                                                                                                                                                                                                                                                                                                                                                                                                                                                                                                                                                                                                                                                                                                                                                                                                                                                                                                                                                                                                                                                                                                                                                                                                                                                                                                                                                                                                                                                                                                                              | $\rightarrow$       |
| LOCATION #7                                                          | 1,325'                                                                                             |              |            | PHO                   |                                                                                                                                                                                                                                                                                                                                                                                                                                                                                                                                                                                                                                                                                                                                                                                                                                                                                                                                                                                                                                                                                                                                                                                                                                                                                                                                                                                                                                                                                                                                                                                                                                                                                                                                                                                                                                                                                                                                                                                                                                                                                                                                |                     |
| LOCATION #8                                                          | 4,005'                                                                                             |              |            |                       |                                                                                                                                                                                                                                                                                                                                                                                                                                                                                                                                                                                                                                                                                                                                                                                                                                                                                                                                                                                                                                                                                                                                                                                                                                                                                                                                                                                                                                                                                                                                                                                                                                                                                                                                                                                                                                                                                                                                                                                                                                                                                                                                |                     |
| DISTANCES ARE APPROXIMATE<br>AND FOR REFERENCE ONLY                  |                                                                                                    |              |            |                       |                                                                                                                                                                                                                                                                                                                                                                                                                                                                                                                                                                                                                                                                                                                                                                                                                                                                                                                                                                                                                                                                                                                                                                                                                                                                                                                                                                                                                                                                                                                                                                                                                                                                                                                                                                                                                                                                                                                                                                                                                                                                                                                                |                     |
| REPRESENTATIVES<br>PURPOSES, THE MA                                  | TOGRAPHIC SIMULATION(S<br>ONLY AND SHOULD NOT BE<br>TERIALS WITHIN THE INCLU<br>SUBJECT TO CHANGE. | USED FOR CON | ISTRUCTION | COCONUT ROA           |                                                                                                                                                                                                                                                                                                                                                                                                                                                                                                                                                                                                                                                                                                                                                                                                                                                                                                                                                                                                                                                                                                                                                                                                                                                                                                                                                                                                                                                                                                                                                                                                                                                                                                                                                                                                                                                                                                                                                                                                                                                                                                                                | acespoon            |
| $\bigcirc$                                                           |                                                                                                    | ⊢            |            | COCONUTROA            | λD                                                                                                                                                                                                                                                                                                                                                                                                                                                                                                                                                                                                                                                                                                                                                                                                                                                                                                                                                                                                                                                                                                                                                                                                                                                                                                                                                                                                                                                                                                                                                                                                                                                                                                                                                                                                                                                                                                                                                                                                                                                                                                                             |                     |
|                                                                      | at&t                                                                                               |              |            | COVER SHE             | ET                                                                                                                                                                                                                                                                                                                                                                                                                                                                                                                                                                                                                                                                                                                                                                                                                                                                                                                                                                                                                                                                                                                                                                                                                                                                                                                                                                                                                                                                                                                                                                                                                                                                                                                                                                                                                                                                                                                                                                                                                                                                                                                             | ENG<br>Toorr<br>130 |

annanan - u

LOCATION #4

LOCATION #5