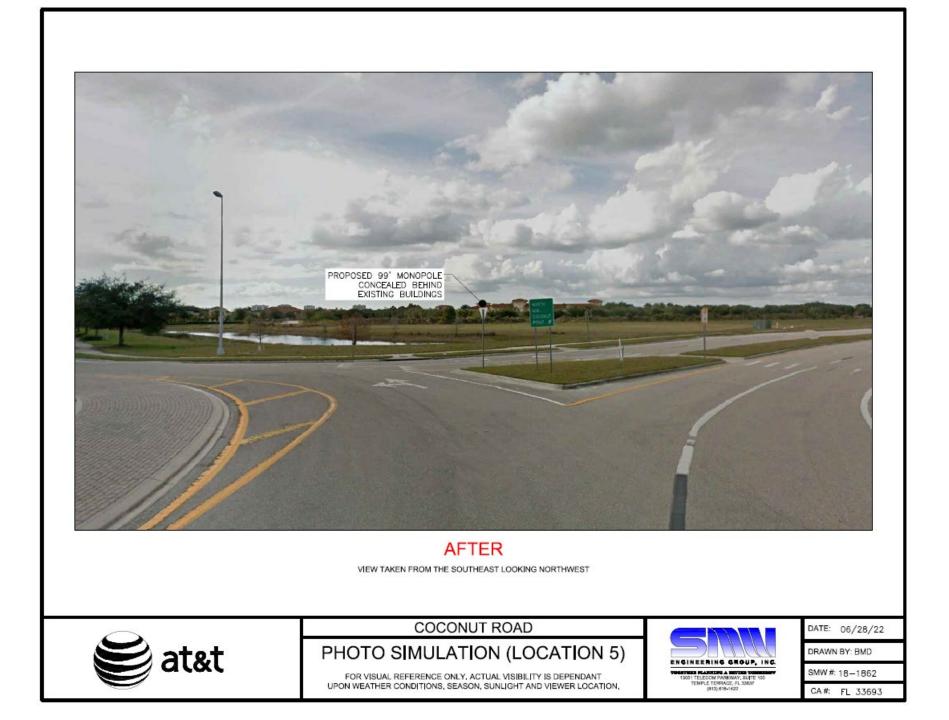

|                                                                      | APHIC SIMU                                                                                         |              | l          | SITE LOCATION MAP     | June C                                                                                                                                                                                                                                                                                                                                                                                                                                                                                                                                                                                                                                                                                                                                                                                                                                                                                                                                                                                                                                                                                                                                                                                                                                                                                                                                                                                                                                                                                                                                                                                                                                                                                                                                                                                                                                                                                                                                                                                                                                                                                                                         | FUT                 |
|----------------------------------------------------------------------|----------------------------------------------------------------------------------------------------|--------------|------------|-----------------------|--------------------------------------------------------------------------------------------------------------------------------------------------------------------------------------------------------------------------------------------------------------------------------------------------------------------------------------------------------------------------------------------------------------------------------------------------------------------------------------------------------------------------------------------------------------------------------------------------------------------------------------------------------------------------------------------------------------------------------------------------------------------------------------------------------------------------------------------------------------------------------------------------------------------------------------------------------------------------------------------------------------------------------------------------------------------------------------------------------------------------------------------------------------------------------------------------------------------------------------------------------------------------------------------------------------------------------------------------------------------------------------------------------------------------------------------------------------------------------------------------------------------------------------------------------------------------------------------------------------------------------------------------------------------------------------------------------------------------------------------------------------------------------------------------------------------------------------------------------------------------------------------------------------------------------------------------------------------------------------------------------------------------------------------------------------------------------------------------------------------------------|---------------------|
| SITE NAME:<br>FA NUMBER:                                             | COCONUT ROAD<br>10127369                                                                           | )            |            |                       | e-Rd                                                                                                                                                                                                                                                                                                                                                                                                                                                                                                                                                                                                                                                                                                                                                                                                                                                                                                                                                                                                                                                                                                                                                                                                                                                                                                                                                                                                                                                                                                                                                                                                                                                                                                                                                                                                                                                                                                                                                                                                                                                                                                                           |                     |
| SITE LOCATION: 3231 COCONUT ROAD<br>ESTERO, FL 34134<br>(LEE COUNTY) |                                                                                                    |              |            | =11=1<br>11=1<br>11=1 | and a state of the | Man                 |
|                                                                      | 26° 23' 48.823" N<br>81° 48' 53.922" W                                                             |              |            | LOCATION #2           | COOK-LIN                                                                                                                                                                                                                                                                                                                                                                                                                                                                                                                                                                                                                                                                                                                                                                                                                                                                                                                                                                                                                                                                                                                                                                                                                                                                                                                                                                                                                                                                                                                                                                                                                                                                                                                                                                                                                                                                                                                                                                                                                                                                                                                       |                     |
| PHOTO SIM<br>LOCATON                                                 | DISTANCE TO<br>PROPOSED TOWER                                                                      |              |            | I                     |                                                                                                                                                                                                                                                                                                                                                                                                                                                                                                                                                                                                                                                                                                                                                                                                                                                                                                                                                                                                                                                                                                                                                                                                                                                                                                                                                                                                                                                                                                                                                                                                                                                                                                                                                                                                                                                                                                                                                                                                                                                                                                                                | 2                   |
| LOCATION #1                                                          | 3,175'                                                                                             |              |            |                       | PROPOSED<br>99' MONOPOLE                                                                                                                                                                                                                                                                                                                                                                                                                                                                                                                                                                                                                                                                                                                                                                                                                                                                                                                                                                                                                                                                                                                                                                                                                                                                                                                                                                                                                                                                                                                                                                                                                                                                                                                                                                                                                                                                                                                                                                                                                                                                                                       | Star In             |
| LOCATION #2                                                          | 2,855'                                                                                             |              |            |                       |                                                                                                                                                                                                                                                                                                                                                                                                                                                                                                                                                                                                                                                                                                                                                                                                                                                                                                                                                                                                                                                                                                                                                                                                                                                                                                                                                                                                                                                                                                                                                                                                                                                                                                                                                                                                                                                                                                                                                                                                                                                                                                                                |                     |
| LOCATION #3                                                          | 1,985'                                                                                             |              |            |                       | CL S                                                                                                                                                                                                                                                                                                                                                                                                                                                                                                                                                                                                                                                                                                                                                                                                                                                                                                                                                                                                                                                                                                                                                                                                                                                                                                                                                                                                                                                                                                                                                                                                                                                                                                                                                                                                                                                                                                                                                                                                                                                                                                                           | at at               |
| LOCATION #4                                                          | 1,515'                                                                                             |              |            |                       | LOCATION                                                                                                                                                                                                                                                                                                                                                                                                                                                                                                                                                                                                                                                                                                                                                                                                                                                                                                                                                                                                                                                                                                                                                                                                                                                                                                                                                                                                                                                                                                                                                                                                                                                                                                                                                                                                                                                                                                                                                                                                                                                                                                                       | WIN AT              |
| LOCATION #5                                                          | 3,310'                                                                                             |              |            |                       |                                                                                                                                                                                                                                                                                                                                                                                                                                                                                                                                                                                                                                                                                                                                                                                                                                                                                                                                                                                                                                                                                                                                                                                                                                                                                                                                                                                                                                                                                                                                                                                                                                                                                                                                                                                                                                                                                                                                                                                                                                                                                                                                |                     |
| LOCATION #6                                                          | 4,135'                                                                                             |              |            |                       | 8                                                                                                                                                                                                                                                                                                                                                                                                                                                                                                                                                                                                                                                                                                                                                                                                                                                                                                                                                                                                                                                                                                                                                                                                                                                                                                                                                                                                                                                                                                                                                                                                                                                                                                                                                                                                                                                                                                                                                                                                                                                                                                                              | $\rightarrow$       |
| LOCATION #7                                                          | 1,325'                                                                                             |              |            | PHO                   |                                                                                                                                                                                                                                                                                                                                                                                                                                                                                                                                                                                                                                                                                                                                                                                                                                                                                                                                                                                                                                                                                                                                                                                                                                                                                                                                                                                                                                                                                                                                                                                                                                                                                                                                                                                                                                                                                                                                                                                                                                                                                                                                |                     |
| LOCATION #8                                                          | 4,005'                                                                                             |              |            |                       |                                                                                                                                                                                                                                                                                                                                                                                                                                                                                                                                                                                                                                                                                                                                                                                                                                                                                                                                                                                                                                                                                                                                                                                                                                                                                                                                                                                                                                                                                                                                                                                                                                                                                                                                                                                                                                                                                                                                                                                                                                                                                                                                |                     |
| DISTANCES ARE APPROXIMATE<br>AND FOR REFERENCE ONLY                  |                                                                                                    |              |            |                       |                                                                                                                                                                                                                                                                                                                                                                                                                                                                                                                                                                                                                                                                                                                                                                                                                                                                                                                                                                                                                                                                                                                                                                                                                                                                                                                                                                                                                                                                                                                                                                                                                                                                                                                                                                                                                                                                                                                                                                                                                                                                                                                                |                     |
| REPRESENTATIVES<br>PURPOSES, THE MA                                  | TOGRAPHIC SIMULATION(S<br>ONLY AND SHOULD NOT BE<br>TERIALS WITHIN THE INCLU<br>SUBJECT TO CHANGE. | USED FOR CON | ISTRUCTION | COCONUT ROA           |                                                                                                                                                                                                                                                                                                                                                                                                                                                                                                                                                                                                                                                                                                                                                                                                                                                                                                                                                                                                                                                                                                                                                                                                                                                                                                                                                                                                                                                                                                                                                                                                                                                                                                                                                                                                                                                                                                                                                                                                                                                                                                                                | acespoon            |
| $\bigcirc$                                                           |                                                                                                    | ⊢            |            | COCONUTROA            | λD                                                                                                                                                                                                                                                                                                                                                                                                                                                                                                                                                                                                                                                                                                                                                                                                                                                                                                                                                                                                                                                                                                                                                                                                                                                                                                                                                                                                                                                                                                                                                                                                                                                                                                                                                                                                                                                                                                                                                                                                                                                                                                                             |                     |
|                                                                      | at&t                                                                                               |              |            | COVER SHE             | ET                                                                                                                                                                                                                                                                                                                                                                                                                                                                                                                                                                                                                                                                                                                                                                                                                                                                                                                                                                                                                                                                                                                                                                                                                                                                                                                                                                                                                                                                                                                                                                                                                                                                                                                                                                                                                                                                                                                                                                                                                                                                                                                             | ENG<br>Toorr<br>130 |

annanan - u

LOCATION #4

LOCATION #5