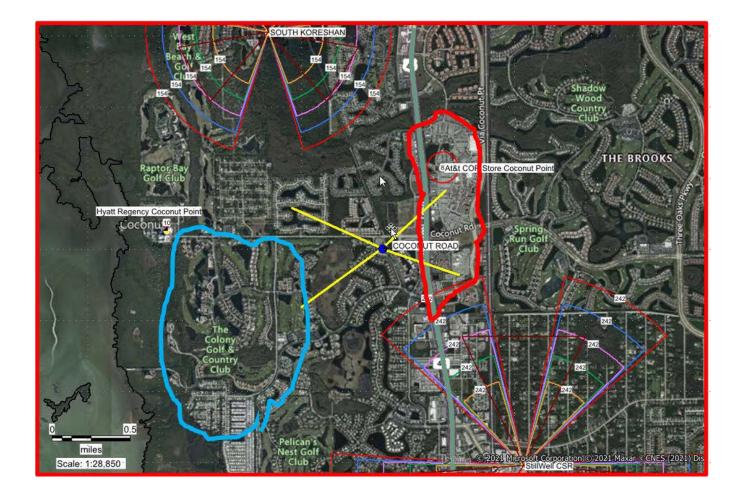

Signal level prediction plot, without proposed site; Coconut Rd.

Signal level prediction plot, with proposed site; Coconut Rd.

The area encircled in blue lines polygon is an area in need of coverage improvement and the area encircled in red lined polygon is a high traffic area in need of capacity improvement.