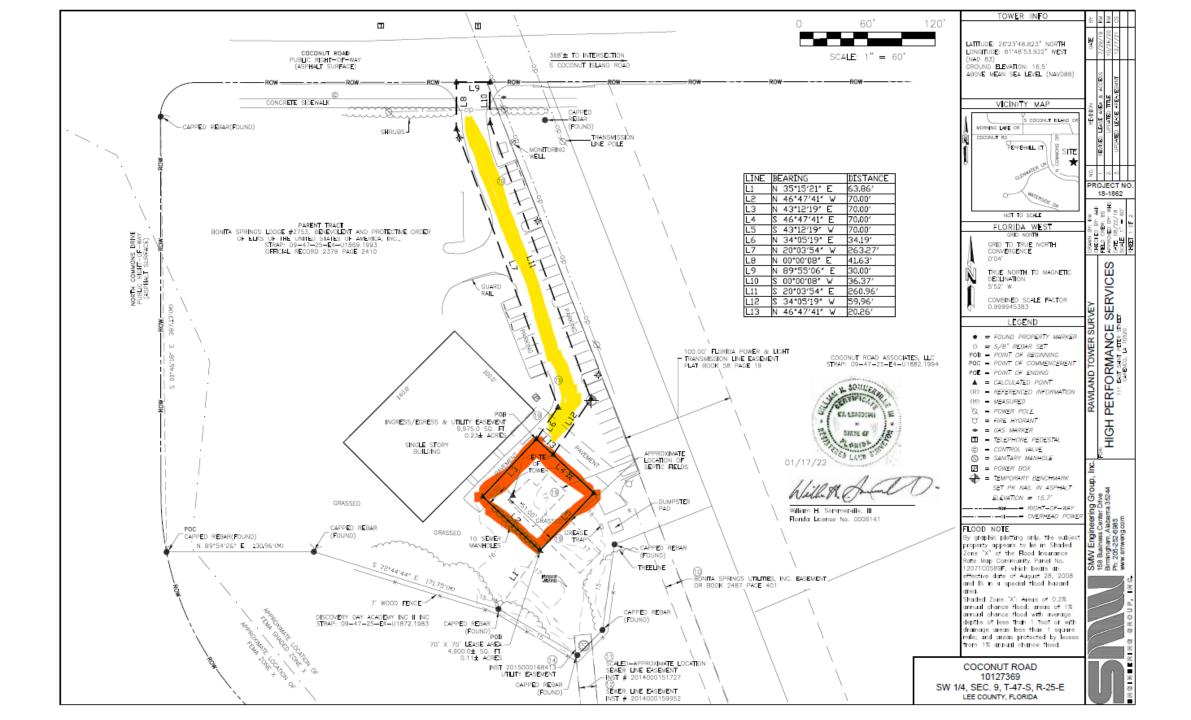

|                                                                      | APHIC SIMU                                                                                         |              | l          | SITE LOCATION MAP     | June C                                                                                                                                                                                                                                                                                                                                                                                                                                                                                                                                                                                                                                                                                                                                                                                                                                                                                                                                                                                                                                                                                                                                                                                                                                                                                                                                                                                                                                                                                                                                                                                                                                                                                                                                                                                                                                                                                                                                                                                                                                                                                                                         | FUT                 |
|----------------------------------------------------------------------|----------------------------------------------------------------------------------------------------|--------------|------------|-----------------------|--------------------------------------------------------------------------------------------------------------------------------------------------------------------------------------------------------------------------------------------------------------------------------------------------------------------------------------------------------------------------------------------------------------------------------------------------------------------------------------------------------------------------------------------------------------------------------------------------------------------------------------------------------------------------------------------------------------------------------------------------------------------------------------------------------------------------------------------------------------------------------------------------------------------------------------------------------------------------------------------------------------------------------------------------------------------------------------------------------------------------------------------------------------------------------------------------------------------------------------------------------------------------------------------------------------------------------------------------------------------------------------------------------------------------------------------------------------------------------------------------------------------------------------------------------------------------------------------------------------------------------------------------------------------------------------------------------------------------------------------------------------------------------------------------------------------------------------------------------------------------------------------------------------------------------------------------------------------------------------------------------------------------------------------------------------------------------------------------------------------------------|---------------------|
| SITE NAME:<br>FA NUMBER:                                             | COCONUT ROAD<br>10127369                                                                           | )            |            |                       | e-Rd                                                                                                                                                                                                                                                                                                                                                                                                                                                                                                                                                                                                                                                                                                                                                                                                                                                                                                                                                                                                                                                                                                                                                                                                                                                                                                                                                                                                                                                                                                                                                                                                                                                                                                                                                                                                                                                                                                                                                                                                                                                                                                                           |                     |
| SITE LOCATION: 3231 COCONUT ROAD<br>ESTERO, FL 34134<br>(LEE COUNTY) |                                                                                                    |              |            | =11=1<br>11=1<br>11=1 | and a state of the | Man                 |
|                                                                      | 26° 23' 48.823" N<br>81° 48' 53.922" W                                                             |              |            | LOCATION #2           | COOK-LIN                                                                                                                                                                                                                                                                                                                                                                                                                                                                                                                                                                                                                                                                                                                                                                                                                                                                                                                                                                                                                                                                                                                                                                                                                                                                                                                                                                                                                                                                                                                                                                                                                                                                                                                                                                                                                                                                                                                                                                                                                                                                                                                       |                     |
| PHOTO SIM<br>LOCATON                                                 | DISTANCE TO<br>PROPOSED TOWER                                                                      |              |            | I                     |                                                                                                                                                                                                                                                                                                                                                                                                                                                                                                                                                                                                                                                                                                                                                                                                                                                                                                                                                                                                                                                                                                                                                                                                                                                                                                                                                                                                                                                                                                                                                                                                                                                                                                                                                                                                                                                                                                                                                                                                                                                                                                                                | 2                   |
| LOCATION #1                                                          | 3,175'                                                                                             |              |            |                       | PROPOSED<br>99' MONOPOLE                                                                                                                                                                                                                                                                                                                                                                                                                                                                                                                                                                                                                                                                                                                                                                                                                                                                                                                                                                                                                                                                                                                                                                                                                                                                                                                                                                                                                                                                                                                                                                                                                                                                                                                                                                                                                                                                                                                                                                                                                                                                                                       | Star In             |
| LOCATION #2                                                          | 2,855'                                                                                             |              |            |                       |                                                                                                                                                                                                                                                                                                                                                                                                                                                                                                                                                                                                                                                                                                                                                                                                                                                                                                                                                                                                                                                                                                                                                                                                                                                                                                                                                                                                                                                                                                                                                                                                                                                                                                                                                                                                                                                                                                                                                                                                                                                                                                                                |                     |
| LOCATION #3                                                          | 1,985'                                                                                             |              |            |                       | CL S                                                                                                                                                                                                                                                                                                                                                                                                                                                                                                                                                                                                                                                                                                                                                                                                                                                                                                                                                                                                                                                                                                                                                                                                                                                                                                                                                                                                                                                                                                                                                                                                                                                                                                                                                                                                                                                                                                                                                                                                                                                                                                                           | at at               |
| LOCATION #4                                                          | 1,515'                                                                                             |              |            |                       | LOCATION                                                                                                                                                                                                                                                                                                                                                                                                                                                                                                                                                                                                                                                                                                                                                                                                                                                                                                                                                                                                                                                                                                                                                                                                                                                                                                                                                                                                                                                                                                                                                                                                                                                                                                                                                                                                                                                                                                                                                                                                                                                                                                                       | WIN AT              |
| LOCATION #5                                                          | 3,310'                                                                                             |              |            |                       |                                                                                                                                                                                                                                                                                                                                                                                                                                                                                                                                                                                                                                                                                                                                                                                                                                                                                                                                                                                                                                                                                                                                                                                                                                                                                                                                                                                                                                                                                                                                                                                                                                                                                                                                                                                                                                                                                                                                                                                                                                                                                                                                |                     |
| LOCATION #6                                                          | 4,135'                                                                                             |              |            |                       | 8                                                                                                                                                                                                                                                                                                                                                                                                                                                                                                                                                                                                                                                                                                                                                                                                                                                                                                                                                                                                                                                                                                                                                                                                                                                                                                                                                                                                                                                                                                                                                                                                                                                                                                                                                                                                                                                                                                                                                                                                                                                                                                                              | $\rightarrow$       |
| LOCATION #7                                                          | 1,325'                                                                                             |              |            | PHO                   |                                                                                                                                                                                                                                                                                                                                                                                                                                                                                                                                                                                                                                                                                                                                                                                                                                                                                                                                                                                                                                                                                                                                                                                                                                                                                                                                                                                                                                                                                                                                                                                                                                                                                                                                                                                                                                                                                                                                                                                                                                                                                                                                |                     |
| LOCATION #8                                                          | 4,005'                                                                                             |              |            |                       |                                                                                                                                                                                                                                                                                                                                                                                                                                                                                                                                                                                                                                                                                                                                                                                                                                                                                                                                                                                                                                                                                                                                                                                                                                                                                                                                                                                                                                                                                                                                                                                                                                                                                                                                                                                                                                                                                                                                                                                                                                                                                                                                |                     |
| DISTANCES ARE APPROXIMATE<br>AND FOR REFERENCE ONLY                  |                                                                                                    |              |            |                       |                                                                                                                                                                                                                                                                                                                                                                                                                                                                                                                                                                                                                                                                                                                                                                                                                                                                                                                                                                                                                                                                                                                                                                                                                                                                                                                                                                                                                                                                                                                                                                                                                                                                                                                                                                                                                                                                                                                                                                                                                                                                                                                                |                     |
| REPRESENTATIVES<br>PURPOSES, THE MA                                  | TOGRAPHIC SIMULATION(S<br>ONLY AND SHOULD NOT BE<br>TERIALS WITHIN THE INCLU<br>SUBJECT TO CHANGE. | USED FOR CON | ISTRUCTION | COCONUT ROA           |                                                                                                                                                                                                                                                                                                                                                                                                                                                                                                                                                                                                                                                                                                                                                                                                                                                                                                                                                                                                                                                                                                                                                                                                                                                                                                                                                                                                                                                                                                                                                                                                                                                                                                                                                                                                                                                                                                                                                                                                                                                                                                                                | acespoon            |
| $\bigcirc$                                                           |                                                                                                    | ⊢            |            | COCONUTROA            | λD                                                                                                                                                                                                                                                                                                                                                                                                                                                                                                                                                                                                                                                                                                                                                                                                                                                                                                                                                                                                                                                                                                                                                                                                                                                                                                                                                                                                                                                                                                                                                                                                                                                                                                                                                                                                                                                                                                                                                                                                                                                                                                                             |                     |
|                                                                      | at&t                                                                                               |              |            | COVER SHE             | ET                                                                                                                                                                                                                                                                                                                                                                                                                                                                                                                                                                                                                                                                                                                                                                                                                                                                                                                                                                                                                                                                                                                                                                                                                                                                                                                                                                                                                                                                                                                                                                                                                                                                                                                                                                                                                                                                                                                                                                                                                                                                                                                             | ENG<br>Toorr<br>130 |