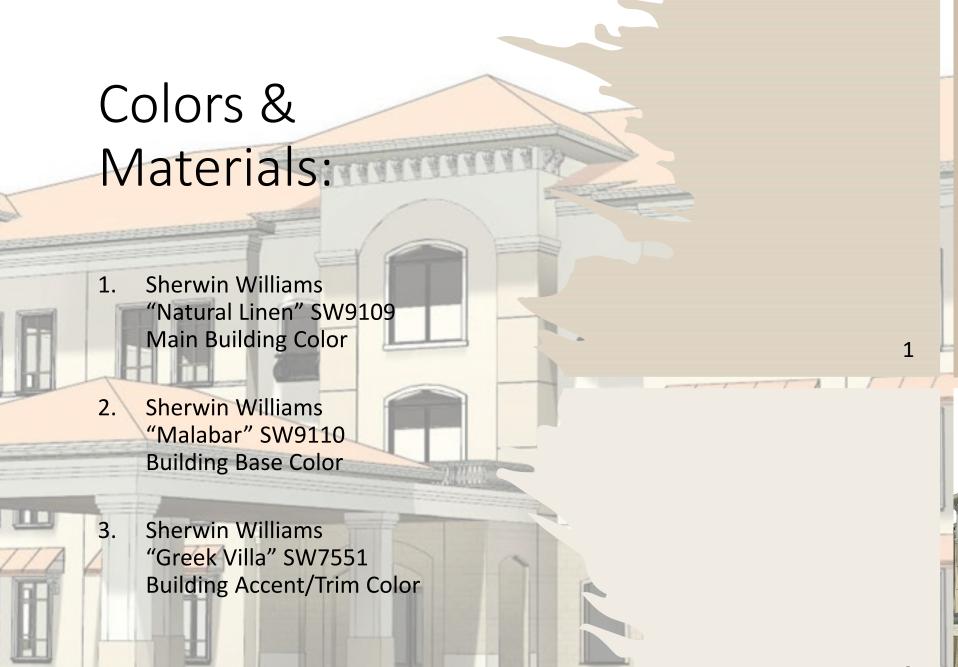

als





#### **Design Features:**

- Varying Roof Lines
- Architectural Bands
- Horizontal & Vertical Reveals
- Trim at Windows @ Grade
- Decorative Railings

- Awnings & Roof Overhangs
- Varying Colors
- Undulating Wall Planes to Reduce Massing
- Porte Cochere
- Corbels

#### North Façade (Primary Façade – Main Entrance)

- Cornice
- Mechanical Equipment Hidden by Roof Structure
- Decorative Arches





#### **Design Features:**

- Varying Roof Lines
- Architectural Bands
- Horizontal & Vertical Reveals
- Trim at Windows @ Grade
- Awnings & Roof Overhangs

- Varying Colors
- Undulating Wall Planes to Reduce Massing
- Secondary Porte Cochere for Loading/Unloading
- Corbels

#### East Façade (Secondary Facade)

- Cornice
- Mechanical Equipment Hidden by Roof Structure
- Decorative Arches





:



1







## Colors & Materials (Continued):

- 1. Concrete Barrel Tile Roof
- 2. Stucco Banding
- 3. Decorative Corbel
- 4. Stucco Cornice