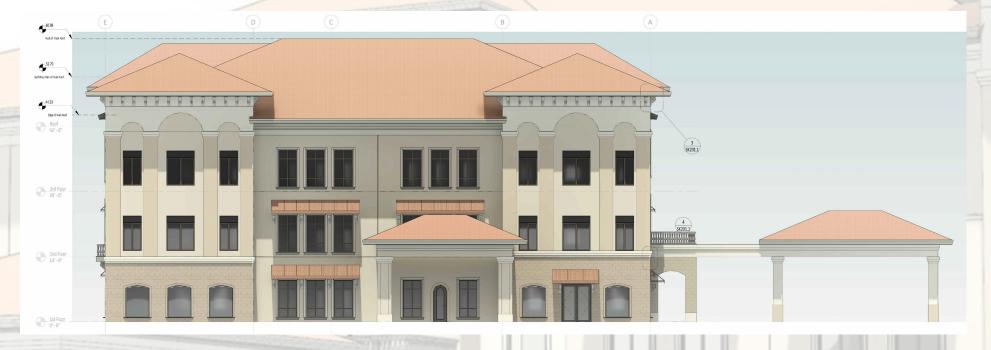

#### East Façade (Secondary Facade)

- Cornice
- Mechanical Equipment Hidden by Roof Structure
- Decorative Arches

:

1

#### South Façade (Primary Façade – Corkscrew Road)

- Cornice
- Mechanical Equipment Hidden by Roof Structure
- Changes in Material
- Decorative Arches