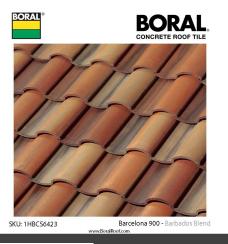

## Colors & Materials (Continued):

- 1. Concrete Barrel Tile Roof
- 2. Stucco Banding
- 3. Decorative Corbel
- 4. Stucco Cornice