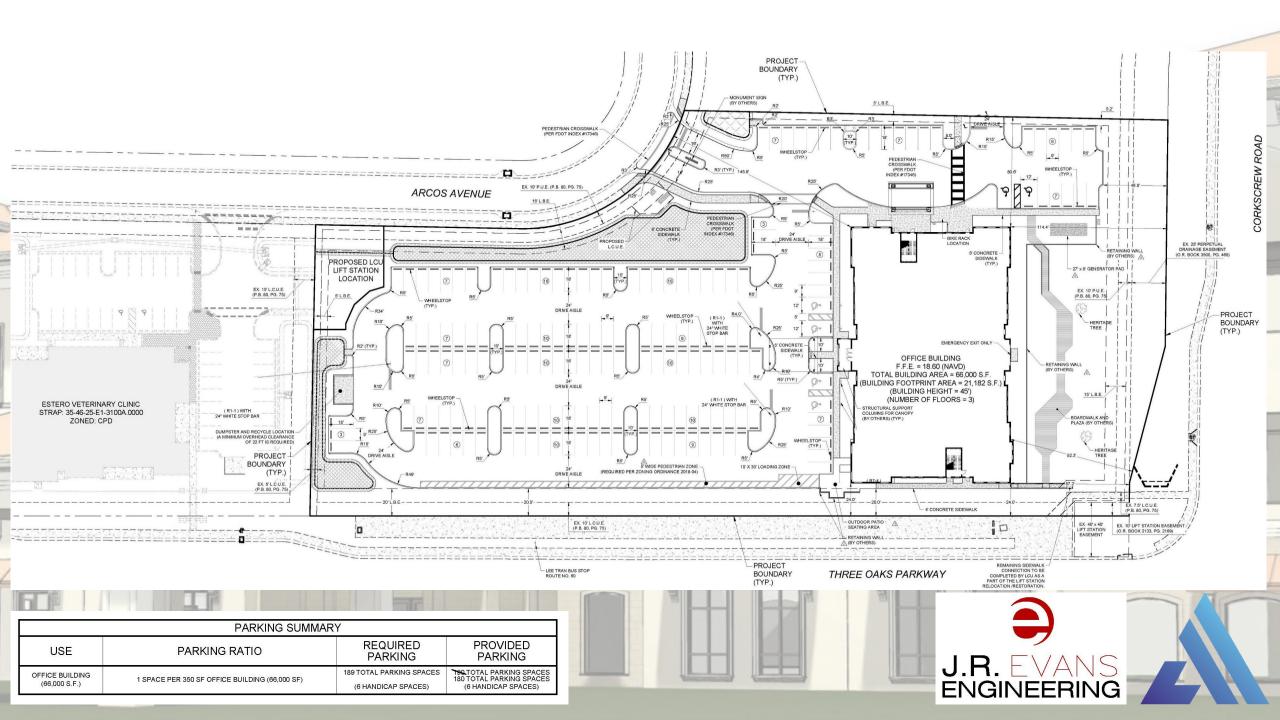

# PROPOSED LO F.F.E. = 18.60 (NAVD) TOTAL BUILDING AREA = 66,000 S.F. (BUILDING HEIGHT = 45') (NUMBER OF FLOORS = 3)

## Proposed Site

Site Plan Relatively Unchanged: (Minor Modifications requested to accommodate prospective tenant)

- New Porte-Cochere at Front (North) Side of Building
- Secondary Porte-Cochere at East Side of Building for Deliveries/Emergency Vehicles