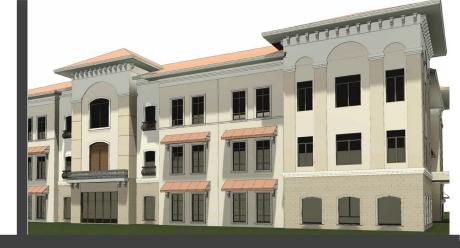

#### **Design Features**:

- Varying Roof Lines
- Undulating Wall Planes/ Variations in Mass
- Architectural Banding
- Brackets

- Corbels
- Medallions
- Quoins
- Awnings & Shutters
- Varying Colors/Stucco Finish

#### **Design Features:**

- Varying Roof Lines
- Architectural Bands
- Horizontal & Vertical Reveals
- Trim at Windows
- Decorative Railings

- Awnings & Roof Overhangs
- Varying Colors
- Undulating Wall Planes to Reduce Massing
- Corbels
- Brackets

#### South Façade (Primary Façade – Corkscrew Road)

- Cornice
- Mechanical Equipment Hidden by Roof Structure
- Changes in Material
- Decorative Arches

#### West Façade (Primary Façade – Three Oaks Parkway)

#### **Design Features:**

- Varying Roof Lines
- Architectural Bands
- Horizontal & Vertical Reveals
- Trim at Windows @ Grade
- Decorative Arches

- Awnings & Roof Overhangs
- Varying Colors
- Undulating Wall Planes to Reduce Massing
- Corbels
- Cornice

- Mechanical Equipment Hidden by Roof Structure
- Elevated Roofline @ Building Corners
- Changes in Building Materials

#### **Design Features:**

- Varying Roof Lines
- Architectural Bands
- Horizontal & Vertical Reveals
- Trim at Windows @ Grade
- Decorative Railings

- Awnings & Roof Overhangs
- Varying Colors
- Undulating Wall Planes to Reduce Massing
- Porte Cochere
- Corbels

#### North Façade (Primary Façade – Main Entrance)

- Cornice
- Mechanical Equipment Hidden by Roof Structure
- Decorative Arches

#### **Design Features:**

- Varying Roof Lines
- Architectural Bands
- Horizontal & Vertical Reveals
- Trim at Windows @ Grade
- Awnings & Roof Overhangs

- Varying Colors
- Undulating Wall Planes to Reduce Massing
- Secondary Porte Cochere for Loading/Unloading
- Corbels

#### East Façade (Secondary Facade)

- Cornice
- Mechanical Equipment Hidden by Roof Structure
- Decorative Arches

:

1