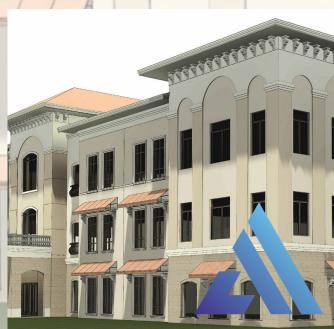

s





#### **Design Features:**

- Varying Roof Lines
- Architectural Bands
- Horizontal & Vertical Reveals
- Trim at Windows @ Grade
- Decorative Railings

- Awnings & Roof Overhangs
- Varying Colors
- Undulating Wall Planes to Reduce Massing
- Porte Cochere
- Corbels

#### North Façade (Primary Façade – Main Entrance)

- Cornice
- Mechanical Equipment Hidden by Roof Structure
- Decorative Arches





#### **Design Features:**

- Varying Roof Lines
- Architectural Bands
- Horizontal & Vertical Reveals
- Trim at Windows @ Grade
- Awnings & Roof Overhangs

- Varying Colors
- Undulating Wall Planes to Reduce Massing
- Secondary Porte Cochere for Loading/Unloading
- Corbels

#### East Façade (Secondary Facade)

- Cornice
- Mechanical Equipment Hidden by Roof Structure
- Decorative Arches





:



1







## Colors & Materials (Continued):

- 1. Concrete Barrel Tile Roof
- 2. Stucco Banding
- 3. Decorative Corbel
- 4. Stucco Cornice