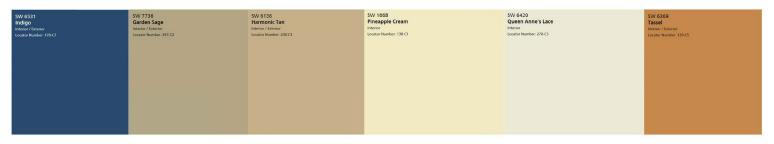

Rehabilitation Clinic
  - First Floor:
     Administration & Patient
     Care
     Support Spaces
  - Second Floor Patient Care & Rehabilitation
- Future Office/Medical Space
  - Third Floor Shell for Future Build-Out



## Proposed Use:

- Post-Op Rehabilitation Clinic
  - First Floor:
     Administration & Patient
     Care
     Support Spaces
  - Second Floor Patient Care & Rehabilitation
- Future Office/Medical Space
  - Third Floor Shell for Future Build-Out



## Proposed Use:

- Post-Op Rehabilitation Clinic
  - First Floor:
     Administration & Patient
     Care
     Support Spaces
  - Second Floor Patient Care & Rehabilitation
- Future Office/Medical Space
  - Third Floor Shell for Future Build-Out



## Architectural Modifications to the Proposed Design: Color Palette Change:







## Neighboring Building:



#### **Design Features**:

- Varying Roof Lines
- Undulating Wall Planes/ Variations in Mass
- Architectural Banding
- Brackets

- Corbels
- Medallions
- Quoins
- Awnings & Shutters
- Varying Colors/Stucco Finish





Year Completed: 2021





#### Dark Tinted Glazing with Bronze Annodized Frames, Typical

#### **Design Features:**

- Varying Roof Lines
- Architectural Bands
- Horizontal & Vertical Reveals
- Trim at Windows
- Decorative Railings

- Awnings & Roof Overhangs
- Varying Colors
- Undulating Wall Planes to Reduce Massing
- Corbels
- Brackets

#### South Façade (Primary Façade – Corkscrew Road)

- Cornice
- Mechanical Equipment Hidden by Roof Structure
- Changes in Material
- Decorative Arches





#### West Façade (Primary Façade – Three Oaks Pa