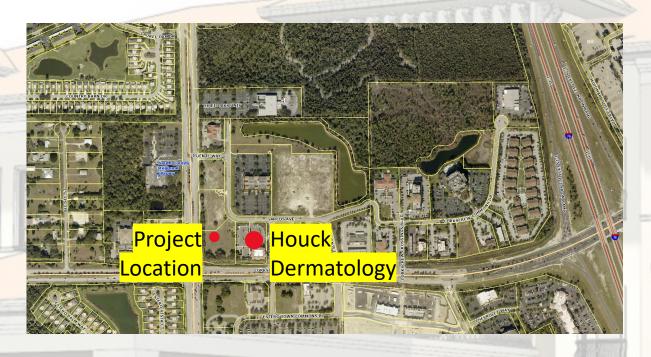

Floor:
     Administration & Patient
     Care
     Support Spaces
  - Second Floor Patient Care & Rehabilitation
- Future Office/Medical Space
  - Third Floor Shell for Future Build-Out



## Proposed Use:

- Post-Op Rehabilitation Clinic
  - First Floor:
     Administration & Patient
     Care
     Support Spaces
  - Second Floor Patient Care & Rehabilitation
- Future Office/Medical Space
  - Third Floor Shell for Future Build-Out



## Proposed Use:

- Post-Op Rehabilitation Clinic
  - First Floor:
     Administration & Patient
     Care
     Support Spaces
  - Second Floor Patient Care & Rehabilitation
- Future Office/Medical Space
  - Third Floor Shell for Future Build-Out



## Architectural Modifications to the Proposed Design: Color Palette Change:







## Neighboring Building:



#### **Design Features**:

- Varying Roof Lines
- Undulating Wall Planes/ Variations in Mass
- Architectural Banding
- Brackets

- Corbels
- Medallions
- Quoins
- Awnings & Shutters
- Varying Colors/Stucco Finish





Year Completed: 2021





#### Dark Tinted Glazing with Bronze Annodized Frames, Typical

#### **Design Features:**

- Varying Roof Lines
- Architectural Bands
- Horizontal & Vertical Reveals
- Trim at Windows
- Decorative Railings

- Awnings & Roof Overhangs
- Varying Colors
- Undulating Wall Planes to Reduce Massing
- Corbels
- Brackets

#### South Façade (Primary Façade – Corkscrew Road)

- Cornice
- Mechanical Equipment Hidden by Roof Structure
- Changes in Material
- Decorative Arches





#### West Façade (Primary Façade – Three Oaks Parkway)

#### **Design Features:*