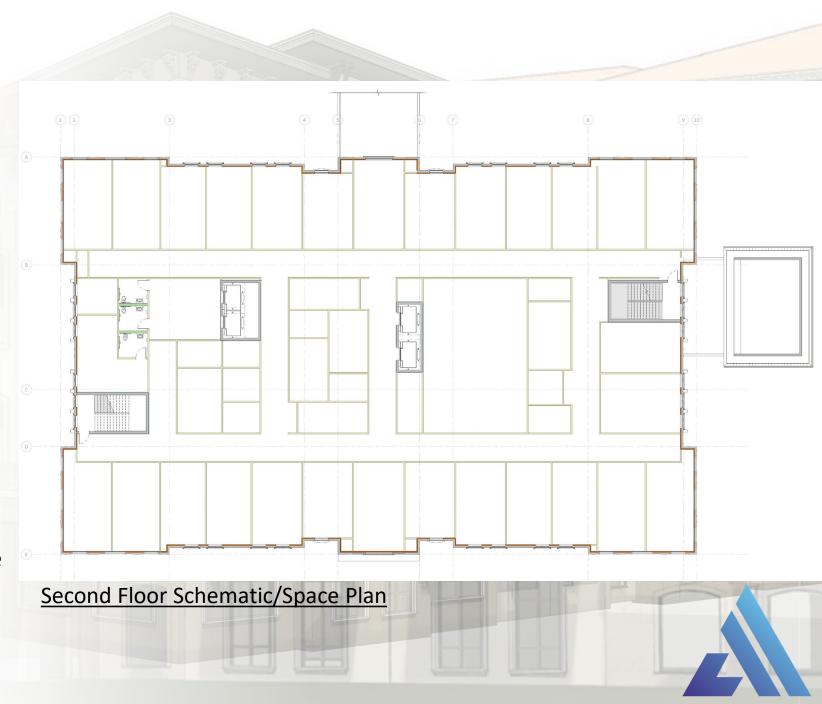

## Proposed Use:

- Post-Op Rehabilitation Clinic
  - First Floor:
     Administration & Patient
     Care
     Support Spaces
  - Second Floor Patient Care & Rehabilitation
- Future Office/Medical Space
  - Third Floor Shell for Future Build-Out