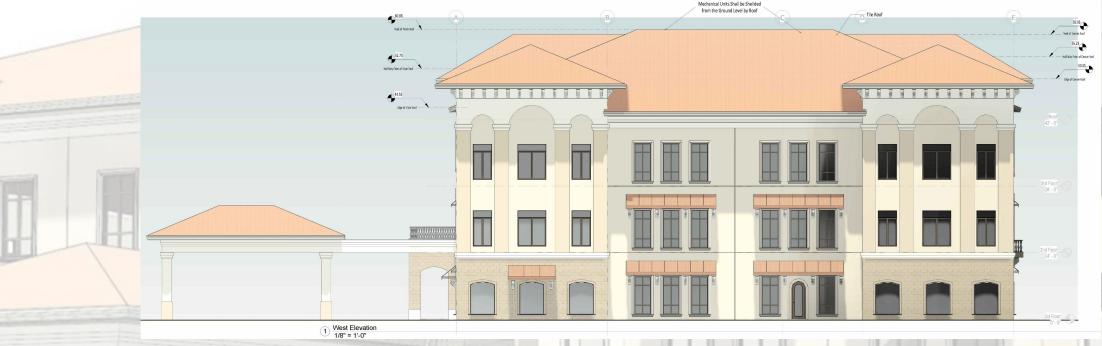

#### West Façade (Primary Façade – Three Oaks Parkway)

#### **Design Features:**

- Varying Roof Lines
- Architectural Bands
- Horizontal & Vertical Reveals
- Trim at Windows @ Grade
- Decorative Arches

- Awnings & Roof Overhangs
- Varying Colors
- Undulating Wall Planes to Reduce Massing
- Corbels
- Cornice

- Mechanical Equipment Hidden by Roof Structure
- Elevated Roofline @ Building Corners
- Changes in Building Materials