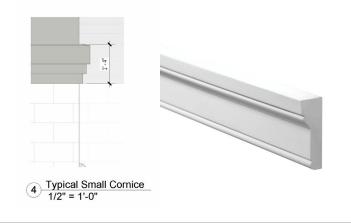

## Colors & Materials (Continued):

- 1. Concrete Barrel Tile Roof
- 2. Stucco Banding
- 3. Decorative Corbel
- 4. Stucco Cornice