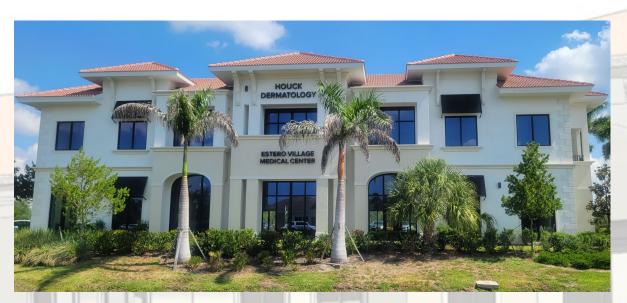

## Neighboring Building:

Year Completed: 2021

#### Dark Tinted Glazing with Bronze Annodized Frames, Typical