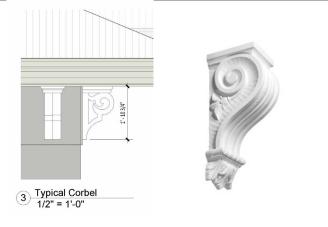

## Colors & Materials (Continued):

- 1. Concrete Barrel Tile Roof
- 2. Stucco Banding
- 3. Decorative Corbel
- 4. Stucco Cornice