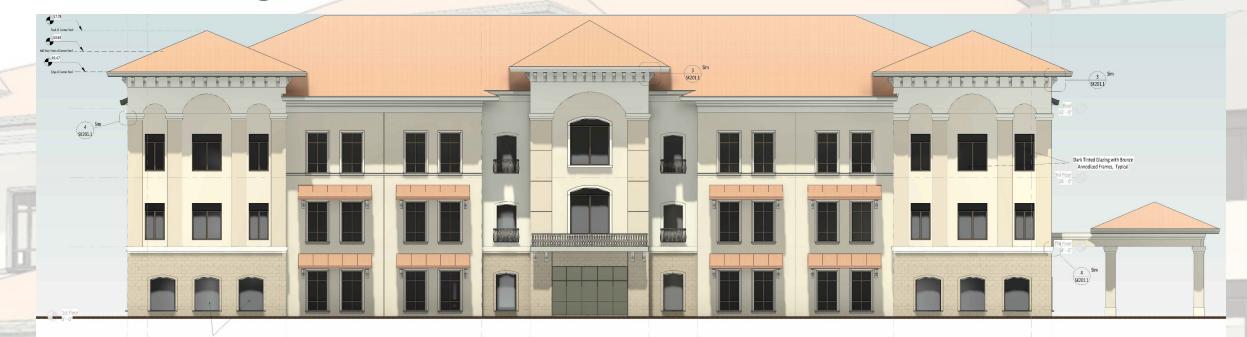

#### East Façade (Secondary Facade)

- Cornice
- Mechanical Equipment Hidden by Roof Structure
- Decorative Arches

:

1

#### South Façade (Primary Façade – Corkscrew Road)

- Cornice
- Mechanical Equipment Hidden by Roof Structure
- Changes in Material
- Decorative Arches

#### Dark Tinted Glazing with Bronze Annodized Frames, Typical