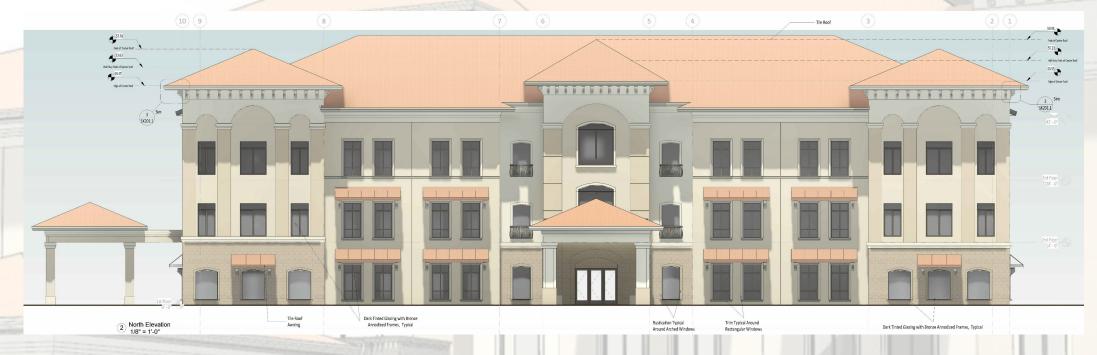

#### North Façade (Primary Façade – Main Entrance)

- Cornice
- Mechanical Equipment Hidden by Roof Structure
- Decorative Arches

#### **Design Features:**

- Varying Roof Lines
- Architectural Bands
- Horizontal & Vertical Reveals
- Trim at Windows @ Grade
- Awnings & Roof Overhangs

- Varying Colors
- Undulating Wall Planes to Reduce Massing
- Secondary Porte Cochere for Loading/Unloading
- Corbels