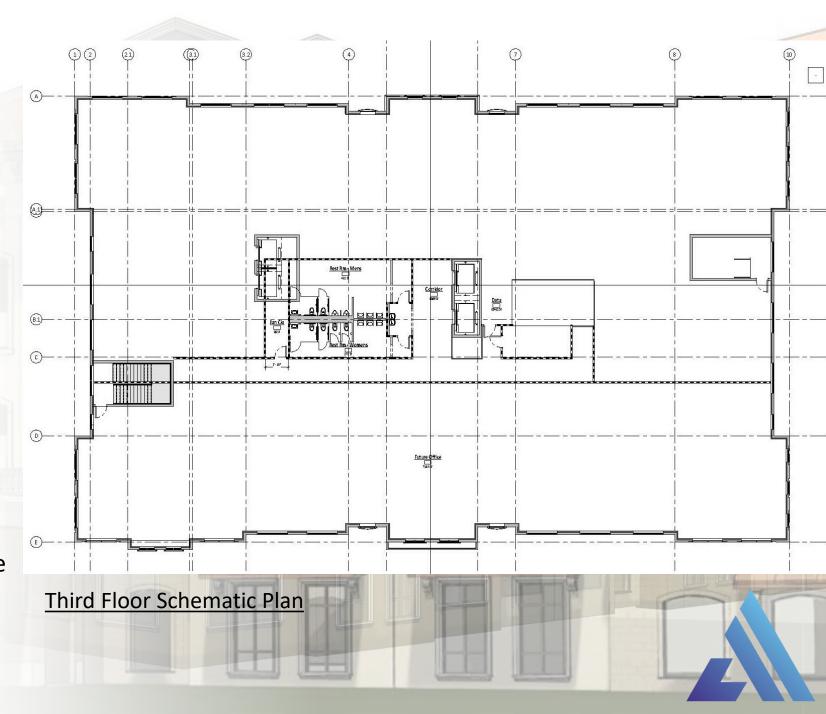

## Proposed Use:

- Post-Op Rehabilitation Clinic
  - First Floor:
     Administration & Patient
     Care
     Support Spaces
  - Second Floor Patient Care & Rehabilitation
- Future Office/Medical Space
  - Third Floor Shell for Future Build-Out