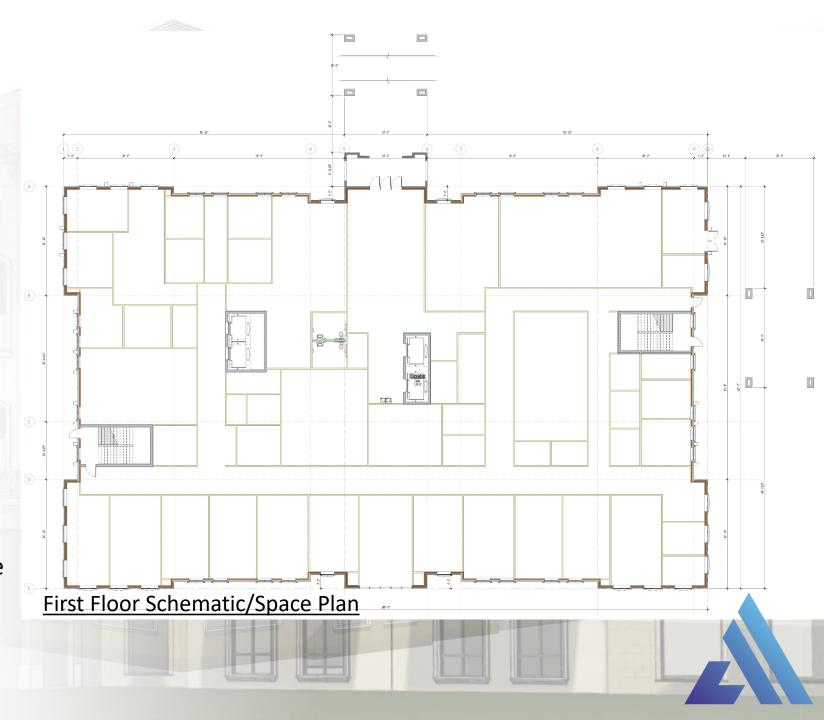

### Proposed Use:

- Post-Op Rehabilitation Clinic
  - First Floor:
     Administration & Patient
     Care
     Support Spaces
  - Second Floor Patient Care & Rehabilitation
- Future Office/Medical Space
  - Third Floor Shell for Future Build-Out