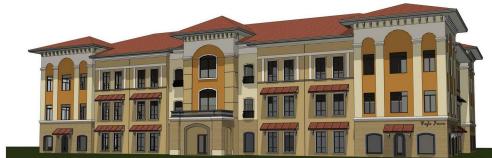

# PROPOSED LO F.F.E. = 18.60 (NAVD) TOTAL BUILDING AREA = 66,000 S.F. (BUILDING HEIGHT = 45') (NUMBER OF FLOORS = 3)

## Proposed Site

Site Plan Relatively Unchanged: (Minor Modifications requested to accommodate prospective tenant)

- New Porte-Cochere at Front (North) Side of Building
- Secondary Porte-Cochere at East Side of Building for Deliveries/Emergency Vehicles

#### **Design Features**:

- Varying Roof Lines
- Undulating Wall Planes/ Variations in Mass
- Architectural Banding
- Brackets

- Corbels
- Medallions
- Quoins
- Awnings & Shutters
- Varying Colors/Stucco Finish