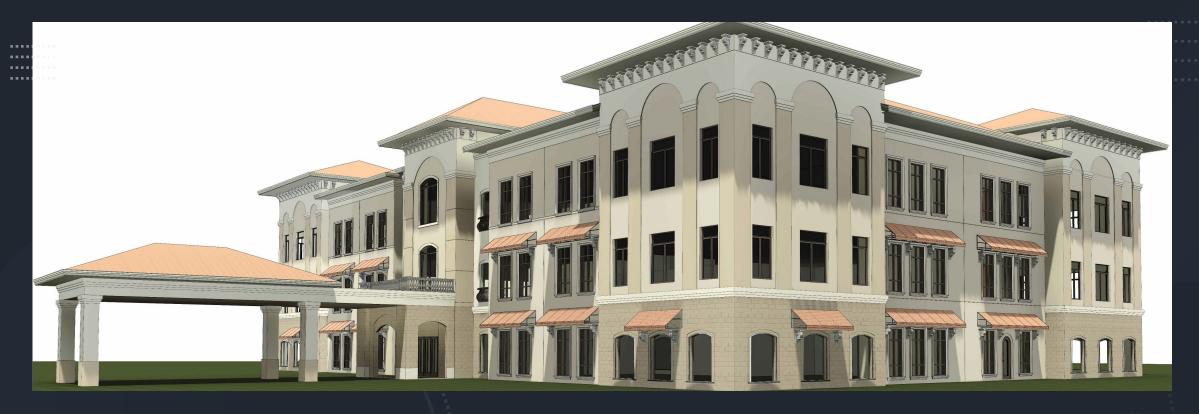

#### **Design Features**:

- Varying Roof Lines
- Undulating Wall Planes/ Variations in Mass
- Architectural Banding
- Brackets

- Corbels
- Medallions
- Quoins
- Awnings & Shutters
- Varying Colors/Stucco Finish

#### **Design Features:**

- Varying Roof Lines
- Architectural Bands
- Horizontal & Vertical Reveals
- Trim at Windows
- Decorative Railings

- Awnings & Roof Overhangs
- Varying Colors
- Undulating Wall Planes to Reduce Massing
- Corbels
- Brackets

#### South Façade (Primary Façade – Corkscrew Road)

- Cornice
- Mechanical Equipment Hidden by Roof Structure
- Changes in Material
- Decorative Arches

#### West Façade (Primary Façade – Three Oaks Parkway)

#### **Design Features:**

- Varying Roof Lines
- Architectural Bands
- Horizontal & Vertical Reveals
- Trim at Windows @ Grade
- Decorative Arches

- Awnings & Roof Overhangs
- Varying Colors
- Undulating Wall Planes to Reduce Massing
- Corbels
- Cornice

- Mechanical Equipment Hidden by Roof Structure
- Elevated Roofline @ Building Corners
- Changes in Building Materials

#### **Design Features:**

- Varying Roof Lines
- Architectural Bands
- Horizontal & Vertical Reveals
- Trim at Windows @ Grade
- Decorative Railings

- Awnings & Roof Overhangs
- Varying Colors
- Undulating Wall Planes to Reduce Massing
- Porte Cochere
- Corbels

#### North Façade (Primary Façade – Main Entrance)

- Cornice
- Mechanical Equipment Hidden by Roof Structure
- Decorative Arches

#### **Design Features:**

- Varying Roof Lines
- Architectural Bands
- Horizontal & Vertical Reveals
- Trim at Windows @ Grade
- Awnings & Roof Overhangs

- Varying Colors
- Undulating Wall Planes to Reduce Massing
- Secondary Porte Cochere for Loading/Unloading
- Corbels

#### East Façade (Secondary Facade)

- Cornice
- Mechanical Equipment Hidden by Roof Structure
- Decorative Arches

:

1