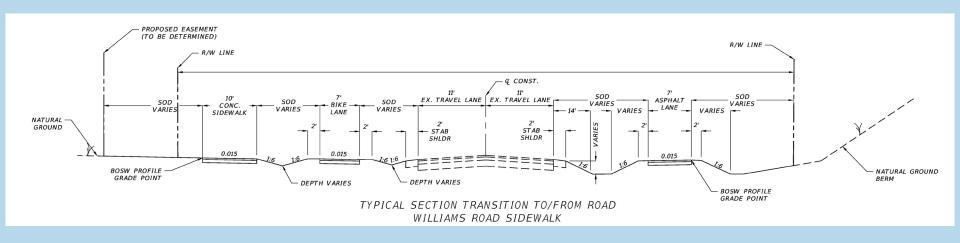

# Williams Road Bike/Ped Improvements

David Willems, P.E.





## **Project Location**







## **Approved Concept**

- 7-ft on road bike lanes both sides of road
- Meandering 12-ft path south side of road
- Meandering 10-ft sidewalk north side of road





## **Approved Section**







## **Approved Section**







## **Approved Section**











































## **Alternate Concept**

- Meandering bikes lane both sides of road (on road and off road)
- 10-ft meandering sidewalk north side of road

#### <u>Advantages</u>

- Separate bicycles from vehicles to improve safety
- Narrow road pavement to help reduce speeds





#### **Alternate Sections**







#### **Alternate Sections**







#### **Alternate Sections**











































#### Approved

- 7-ft on road bike lanes both sides of road
- Meandering 12-ft path south side of road
- Meandering 10-ft sidewalk north side of road

#### **Alternative**

- Meandering bikes lane both sides of road (on road and off road)
- 10-ft meandering sidewalk north side of road





## **QUESTIONS?**