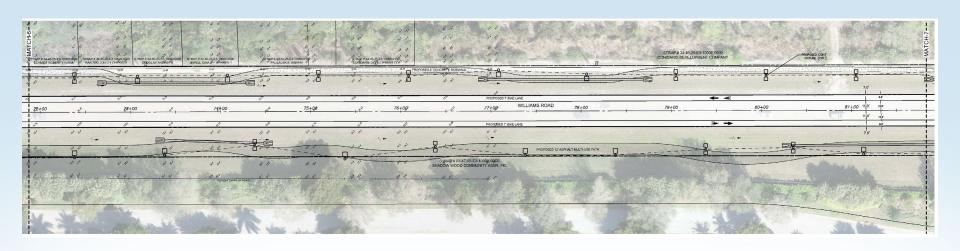

# Williams Road Bike/Ped Improvements

David Willems, P.E.





## **Project Location**







## **Approved Concept**

- 7-ft on road bike lanes both sides of road
- Meandering 12-ft path south side of road
- Meandering 10-ft sidewalk north side of road





## **Approved Section**







## **Approved Section**







## **Approved Section**











































## **Alternate Concept**

- Meandering bikes lane both sides of road (on road and off road)
- 10-ft meandering sidewalk north side of road

#### <u>Advantages</u>

- Separate bicycles from vehicles to improve safety
- Narrow road pavement to help reduce speeds





#### **Alternate Sections**







#### **Alternate Sections**







#### **Alternate Sections**











































#### Approved

- 7-ft on road bike lanes both sides of road
- Meandering 12-ft path south side of road
- Meandering 10-ft sidewalk north side of road

#### **Alternative**

- Meandering bikes lane both sides of road (on road and off road)
- 10-ft meandering sidewalk north side of road





## **QUESTIONS?**