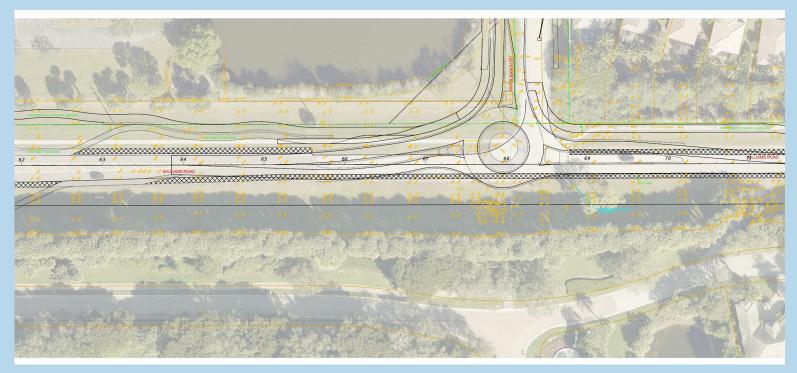

# Williams Road Bike/Ped Improvements

David Willems, P.E.





## **Project Location**







## **Approved Concept**

- 7-ft on road bike lanes both sides of road
- Meandering 12-ft path south side of road
- Meandering 10-ft sidewalk north side of road





## **Approved Section**







## **Approved Section**







## **Approved Section**











































## **Alternate Concept**

- Meandering bikes lane both sides of road (on road and off road)
- 10-ft meandering sidewalk north side of road

#### <u>Advantages</u>

- Separate bicycles from vehicles to improve safety
- Narrow road pavement to help reduce speeds





#### **Alternate Sections**







#### **Alternate Sections**







#### **Alternate Sections**











































#### Approved

- 7-ft on road bike lanes both sides of road
- Meandering 12-ft path south side of road
- Meandering 10-ft sidewalk north side of road

#### **Alternative**

- Meandering bikes lane both sides of road (on road and off road)
- 10-ft meandering sidewalk north side of road





## **QUESTIONS?**