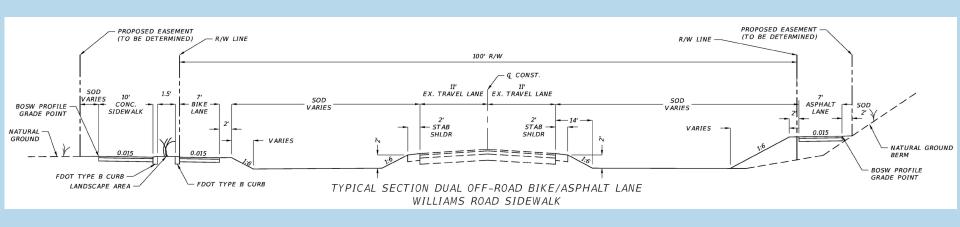

# Williams Road Bike/Ped Improvements

David Willems, P.E.





## **Project Location**







## **Approved Concept**

- 7-ft on road bike lanes both sides of road
- Meandering 12-ft path south side of road
- Meandering 10-ft sidewalk north side of road





## **Approved Section**







## **Approved Section**







## **Approved Section**











































## **Alternate Concept**

- Meandering bikes lane both sides of road (on road and off road)
- 10-ft meandering sidewalk north side of road

#### <u>Advantages</u>

- Separate bicycles from vehicles to improve safety
- Narrow road pavement to help reduce speeds





#### **Alternate Sections**







#### **Alternate Sections**







#### **Alternate Sections**











































#### Approved

- 7-ft on road bike lanes both sides of road
- Meandering 12-ft path south side of road
- Meandering 10-ft sidewalk north side of road

#### **Alternative**

- Meandering bikes lane both sides of road (on road and off road)
- 10-ft meandering sidewalk north side of road





## **QUESTIONS?**