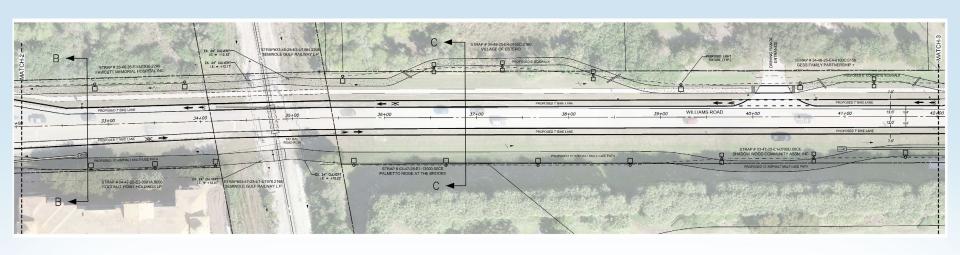

# Williams Road Bike/Ped Improvements

David Willems, P.E.





## **Project Location**







## **Approved Concept**

- 7-ft on road bike lanes both sides of road
- Meandering 12-ft path south side of road
- Meandering 10-ft sidewalk north side of road





## **Approved Section**







## **Approved Section**







## **Approved Section**











































## **Alternate Concept**

- Meandering bikes lane both sides of road (on road and off road)
- 10-ft meandering sidewalk north side of road

#### <u>Advantages</u>

- Separate bicycles from vehicles to improve safety
- Narrow road pavement to help reduce speeds





#### **Alternate Sections**







#### **Alternate Sections**







#### **Alternate Sections**











































#### Approved

- 7-ft on road bike lanes both sides of road
- Meandering 12-ft path south side of road
- Meandering 10-ft sidewalk north side of road

#### **Alternative**

- Meandering bikes lane both sides of road (on road and off road)
- 10-ft meandering sidewalk north side of road





## **QUESTIONS?**