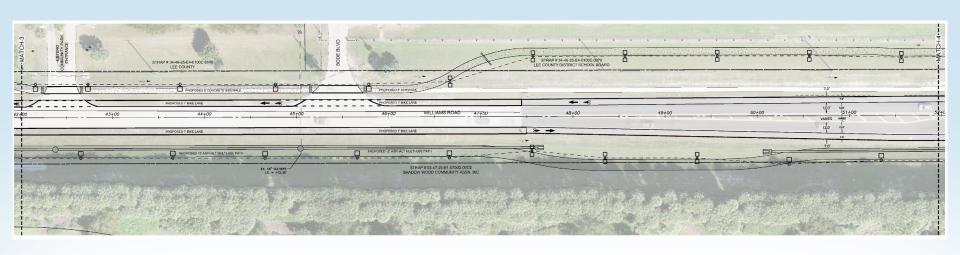

# Williams Road Bike/Ped Improvements

David Willems, P.E.





## **Project Location**







## **Approved Concept**

- 7-ft on road bike lanes both sides of road
- Meandering 12-ft path south side of road
- Meandering 10-ft sidewalk north side of road





## **Approved Section**







## **Approved Section**







## **Approved Section**











































## **Alternate Concept**

- Meandering bikes lane both sides of road (on road and off road)
- 10-ft meandering sidewalk north side of road

#### <u>Advantages</u>

- Separate bicycles from vehicles to improve safety
- Narrow road pavement to help reduce speeds





#### **Alternate Sections**







#### **Alternate Sections**







#### **Alternate Sections**











































#### Approved

- 7-ft on road bike lanes both sides of road
- Meandering 12-ft path south side of road
- Meandering 10-ft sidewalk north side of road

#### **Alternative**

- Meandering bikes lane both sides of road (on road and off road)
- 10-ft meandering sidewalk north side of road





## **QUESTIONS?**