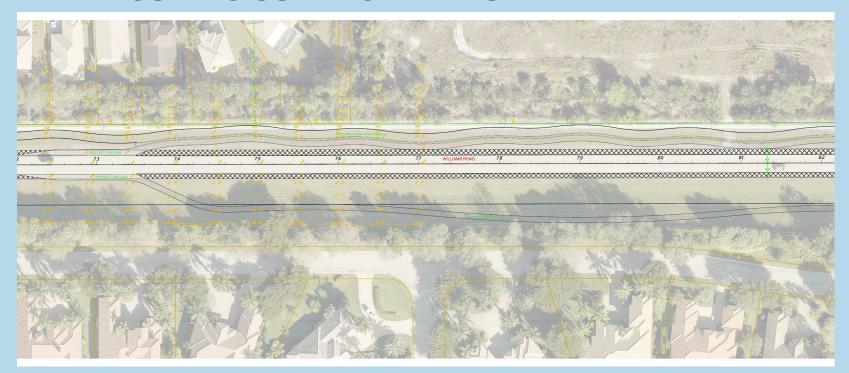

# Williams Road Bike/Ped Improvements

David Willems, P.E.





## **Project Location**







## **Approved Concept**

- 7-ft on road bike lanes both sides of road
- Meandering 12-ft path south side of road
- Meandering 10-ft sidewalk north side of road





## **Approved Section**







## **Approved Section**







## **Approved Section**











































## **Alternate Concept**

- Meandering bikes lane both sides of road (on road and off road)
- 10-ft meandering sidewalk north side of road

#### <u>Advantages</u>

- Separate bicycles from vehicles to improve safety
- Narrow road pavement to help reduce speeds





#### **Alternate Sections**







#### **Alternate Sections**







#### **Alternate Sections**











































#### Approved

- 7-ft on road bike lanes both sides of road
- Meandering 12-ft path south side of road
- Meandering 10-ft sidewalk north side of road

#### **Alternative**

- Meandering bikes lane both sides of road (on road and off road)
- 10-ft meandering sidewalk north side of road





## **QUESTIONS?**