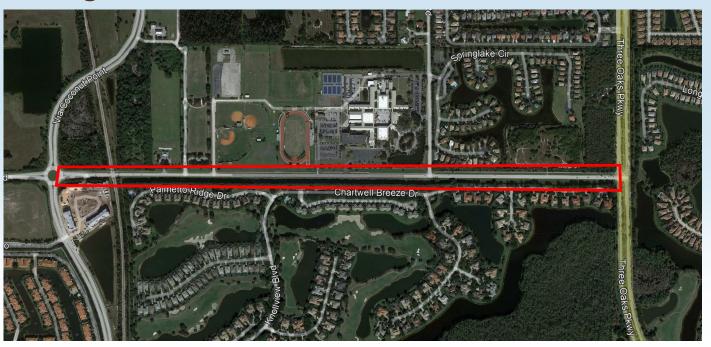

# Williams Road Bike/Ped Improvements

David Willems, P.E.





## **Project Location**







## **Approved Concept**

- 7-ft on road bike lanes both sides of road
- Meandering 12-ft path south side of road
- Meandering 10-ft sidewalk north side of road





## **Approved Section**







## **Approved Section**







## **Approved Section**











































## **Alternate Concept**

- Meandering bikes lane both sides of road (on road and off road)
- 10-ft meandering sidewalk north side of road

#### <u>Advantages</u>

- Separate bicycles from vehicles to improve safety
- Narrow road pavement to help reduce speeds





#### **Alternate Sections**







#### **Alternate Sections**







#### **Alternate Sections**











































#### Approved

- 7-ft on road bike lanes both sides of road
- Meandering 12-ft path south sid