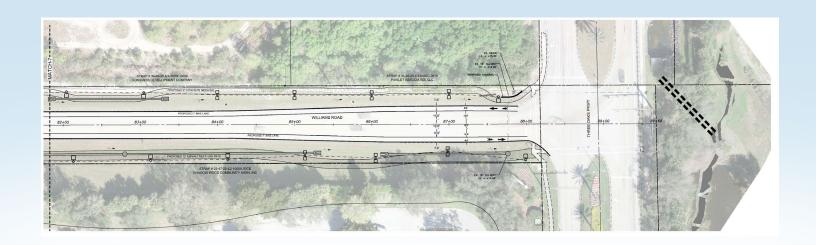

# Williams Road Bike/Ped Improvements

David Willems, P.E.





## **Project Location**







## **Approved Concept**

- 7-ft on road bike lanes both sides of road
- Meandering 12-ft path south side of road
- Meandering 10-ft sidewalk north side of road





## **Approved Section**







## **Approved Section**







## **Approved Section**











































## **Alternate Concept**

- Meandering bikes lane both sides of road (on road and off road)
- 10-ft meandering sidewalk north side of road

#### <u>Advantages</u>

- Separate bicycles from vehicles to improve safety
- Narrow road pavement to help reduce speeds





#### **Alternate Sections**







#### **Alternate Sections**







#### **Alternate Sections**











































#### Approved

- 7-ft on road bike lanes both sides of road
- Meandering 12-ft path south side of road
- Meandering 10-ft sidewalk north side of road

#### **Alternative**

- Meandering bikes lane both sides of road (on road and off road)
- 10-ft meandering sidewalk north side of road





## **QUESTIONS?**