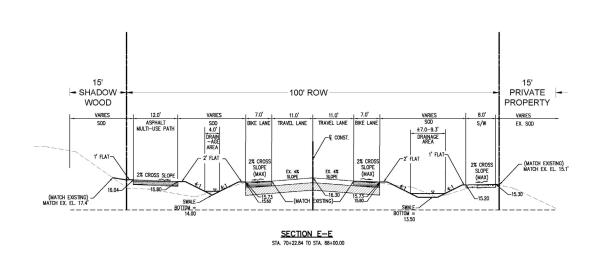

## **Approved Section**

#### Approved

- 7-ft on road bike lanes both sides of road
- Meandering 12-ft path south side of road
- Meandering 10-ft sidewalk north side of road