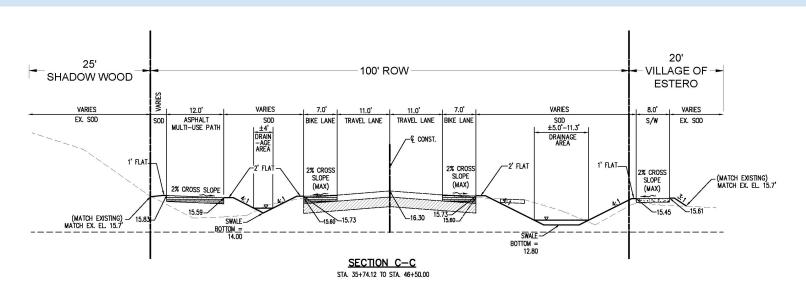

## **Approved Section**

#### Approved

- 7-ft on road bike lanes both sides of road
- Meandering 12-ft path south side of road
- Meandering 10-ft sidewalk north side of road