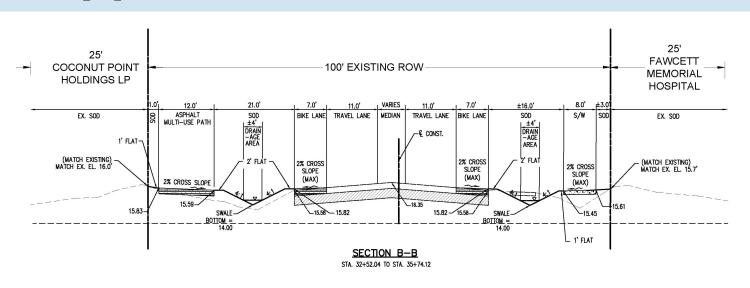

## **Approved Section**

#### Approved

- 7-ft on road bike lanes both sides of road
- Meandering 12-ft path south side of road
- Meandering 10-ft sidewalk north side of road