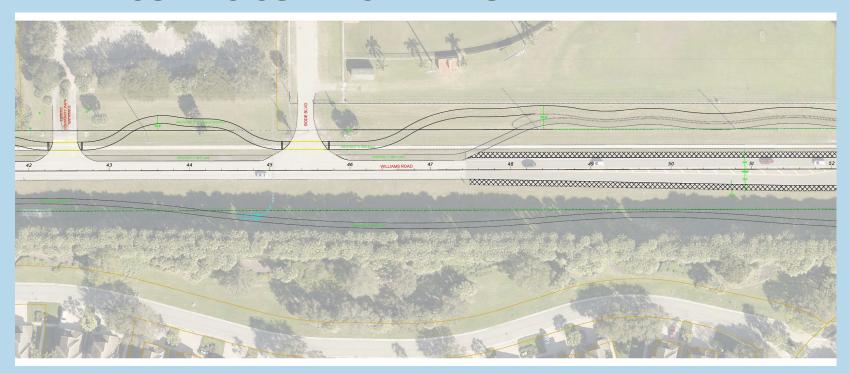

# Williams Road Bike/Ped Improvements

David Willems, P.E.





## **Project Location**







## **Approved Concept**

- 7-ft on road bike lanes both sides of road
- Meandering 12-ft path south side of road
- Meandering 10-ft sidewalk north side of road





## **Approved Section**







## **Approved Section**







## **Approved Section**











































## **Alternate Concept**

- Meandering bikes lane both sides of road (on road and off road)
- 10-ft meandering sidewalk north side of road

#### <u>Advantages</u>

- Separate bicycles from vehicles to improve safety
- Narrow road pavement to help reduce speeds





#### **Alternate Sections**







#### **Alternate Sections**







#### **Alternate Sections**











































#### Approved

- 7-ft on road bike lanes both sides of road
- Meandering 12-ft path south side of road
- Meandering 10-ft sidewalk north side of road

#### **Alternative**

- Meandering bikes lane both sides of road (on road and off road)
- 10-ft meandering sidewalk north side of road





## **QUESTIONS?**