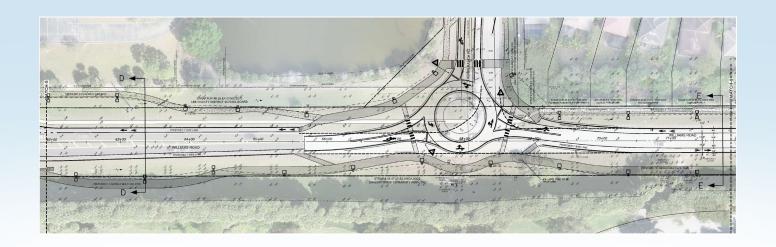

# Williams Road Bike/Ped Improvements

David Willems, P.E.





## **Project Location**







## **Approved Concept**

- 7-ft on road bike lanes both sides of road
- Meandering 12-ft path south side of road
- Meandering 10-ft sidewalk north side of road





## **Approved Section**







## **Approved Section**







## **Approved Section**











































## **Alternate Concept**

- Meandering bikes lane both sides of road (on road and off road)
- 10-ft meandering sidewalk north side of road

#### <u>Advantages</u>

- Separate bicycles from vehicles to improve safety
- Narrow road pavement to help reduce speeds





#### **Alternate Sections**







#### **Alternate Sections**







#### **Alternate Sections**











































#### Approved

- 7-ft on road bike lanes both sides of road
- Meandering 12-ft path south side of road
- Meandering 10-ft sidewalk north side of road

#### **Alternative**

- Meandering bikes lane both sides of road (on road and off road)
- 10-ft meandering sidewalk north side of road





## **QUESTIONS?**