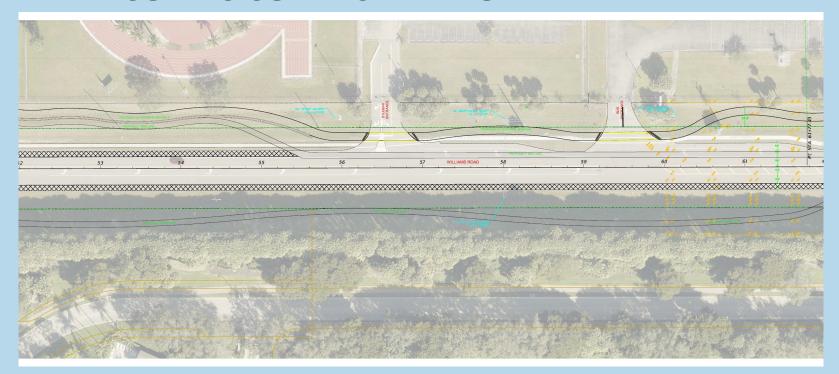

# Williams Road Bike/Ped Improvements

David Willems, P.E.





## **Project Location**







## **Approved Concept**

- 7-ft on road bike lanes both sides of road
- Meandering 12-ft path south side of road
- Meandering 10-ft sidewalk north side of road





## **Approved Section**







## **Approved Section**







## **Approved Section**











































## **Alternate Concept**

- Meandering bikes lane both sides of road (on road and off road)
- 10-ft meandering sidewalk north side of road

#### <u>Advantages</u>

- Separate bicycles from vehicles to improve safety
- Narrow road pavement to help reduce speeds





#### **Alternate Sections**







#### **Alternate Sections**







#### **Alternate Sections**











































#### Approved

- 7-ft on road bike lanes both sides of road
- Meandering 12-ft path south side of road
- Meandering 10-ft sidewalk north side of road

#### **Alternative**

- Meandering bikes lane both sides of road (on road and off road)
- 10-ft meandering sidewalk north side of road





## **QUESTIONS?**