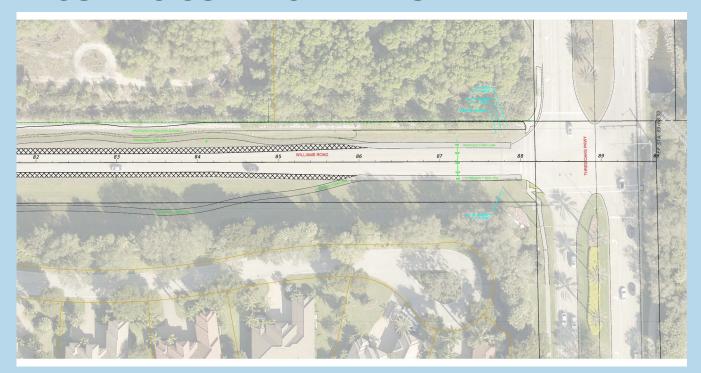

# Williams Road Bike/Ped Improvements

David Willems, P.E.





## **Project Location**







## **Approved Concept**

- 7-ft on road bike lanes both sides of road
- Meandering 12-ft path south side of road
- Meandering 10-ft sidewalk north side of road





## **Approved Section**







## **Approved Section**







## **Approved Section**











































## **Alternate Concept**

- Meandering bikes lane both sides of road (on road and off road)
- 10-ft meandering sidewalk north side of road

#### <u>Advantages</u>

- Separate bicycles from vehicles to improve safety
- Narrow road pavement to help reduce speeds





#### **Alternate Sections**







#### **Alternate Sections**







#### **Alternate Sections**











































#### Approved

- 7-ft on road bike lanes both sides of road
- Meandering 12-ft path south side of road
- Meandering 10-ft sidewalk north side of road

#### **Alternative**

- Meandering bikes lane both sides of road (on road and off road)
- 10-ft meandering sidewalk north side of road





## **QUESTIONS?**