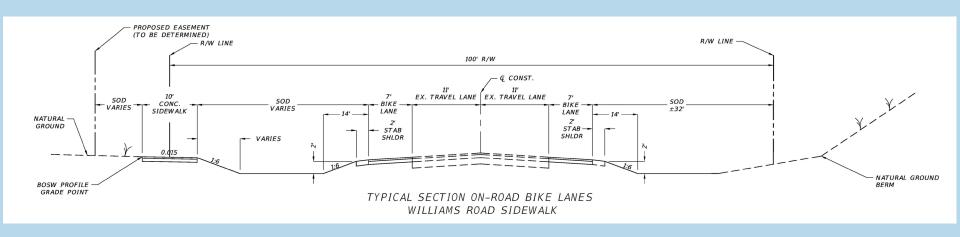

# Williams Road Bike/Ped Improvements

David Willems, P.E.





## **Project Location**







## **Approved Concept**

- 7-ft on road bike lanes both sides of road
- Meandering 12-ft path south side of road
- Meandering 10-ft sidewalk north side of road





## **Approved Section**







## **Approved Section**







## **Approved Section**











































## **Alternate Concept**

- Meandering bikes lane both sides of road (on road and off road)
- 10-ft meandering sidewalk north side of road

#### <u>Advantages</u>

- Separate bicycles from vehicles to improve safety
- Narrow road pavement to help reduce speeds





#### **Alternate Sections**







#### **Alternate Sections**







#### **Alternate Sections**











































#### Approved

- 7-ft on road bike lanes both sides of road
- Meandering 12-ft path south side of road
- Meandering 10-ft sidewalk north side of road

#### **Alternative**

- Meandering bikes lane both sides of road (on road and off road)
- 10-ft meandering sidewalk north side of road





## **QUESTIONS?**