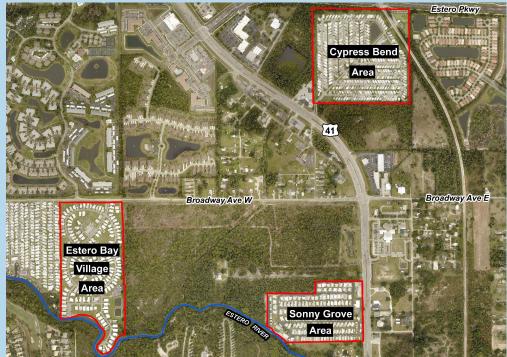

### **Utility Projects**

- Broadway Ave East
- Estero Bay Village
- Sunny Groves
- Cypress Bend
- Estero River Heights
- Charring Cross
- See See Street
- Cypress Park

## **Package Water Plants**

Complete Construction

## **Estero River Height**

Construction

**Charring Cross** 

Construction

#### See See Street

Design & Permitting

## **Cypress Park**

Design & Permitting