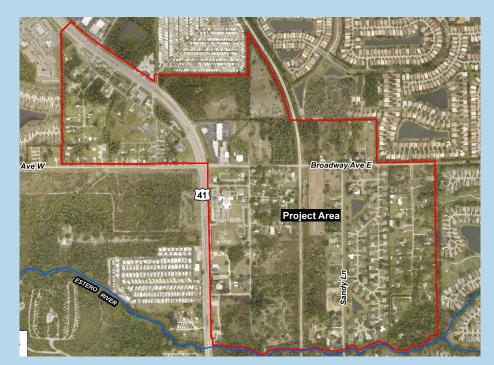

### **Utility Projects**

- Broadway Ave East
- Estero Bay Village
- Sunny Groves
- Cypress Bend
- Estero River Heights
- Charring Cross
- See See Street
- Cypress Park

## **Broadway Ave. East**

Design & Permitting