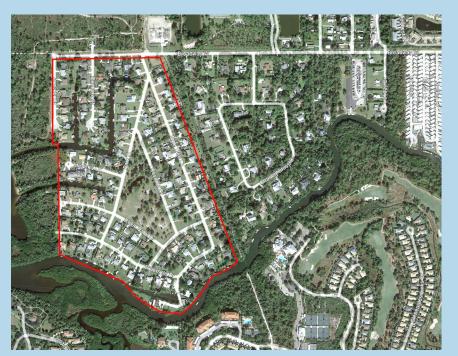

### **Utility Projects**

- Broadway Ave East
- Estero Bay Village
- Sunny Groves
- Cypress Bend
- Estero River Heights
- Charring Cross
- See See Street
- Cypress Park

## **Estero River Height**

Construction

**Charring Cross** 

Construction