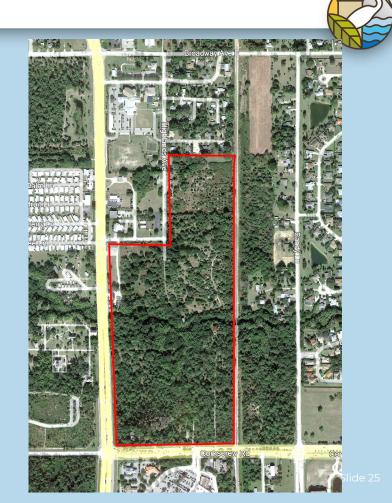

Landscaping
- Monument Signs (US 41 & Three Oaks Pkwy)
- Corkscrew Road Landscaping (I-75 to Ben Hill Griffin)
- Estero Parkway Reuse Main Phase 1



#### **US 41 Medians**

 Finish supplemental landscaping installation









### **Monument Signs**

- US 41 North Construction end 2023
- Three Oaks Parkway North Construction end 2023





## Corkscrew Road (I-75-BHG)

Design & Permitting







## **Estero Parkway Reuse Main**

Design & Permitting







#### **Parks & Recreation**

- Estero Community Park Improvements
- Village Center Hub Improvements
- Estero on the River Improvements





**Estero Community Park** 

- Design & Permitting
- Construction







# Village Center Hub

- Design & Permitting
- Construction
- Not currently budgeted





# Estero on the River

Construction







#### **Stormwater**

Estero River North Branch



#### Estero River North Branch

- Design & Permitting
- Construction







### **Utility Projects**

- Broadway Ave East
- Estero Bay Village
- Sunny Groves
- Cypress Bend
- Estero River Heights
- Charring Cross
- See See Street
- Cypress Park





## **Broadway Ave. East**

Design & Permitting







## **Package Water Plants**

Complete Construction







## **Estero River Height**

Construction







**Charring Cross** 

Construction







#### See See Street

Design & Permitting







## **Cypress Park**

Design & Permitting







## **Information Technology**

- Community Development Software
- Finance Software





## **QUESTIONS?**