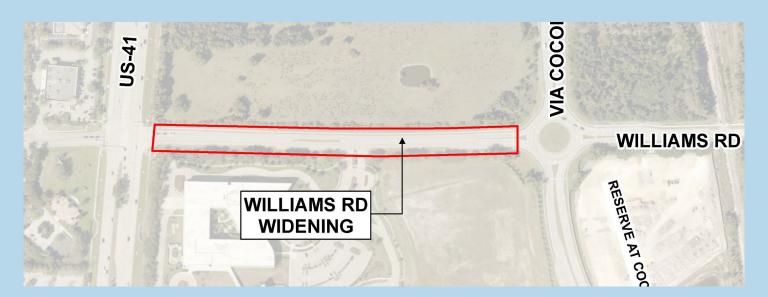

## Capital Improvements

Fiscal Year 2023-2024

**David Willems** 





#### Roadway Improvements

- Corkscrew Road
- River Ranch Road
- Broadway Ave. West
- Williams Road Widening
- Roadway Assessment
- Village Traffic Study Update





#### **Corkscrew Road**

- Finished Design & Permitting
- Construction





#### River Ranch Road

Obtain Easements & Right of Way







## **Broadway Ave. West**

Design & Permitting







#### Williams Road

Design & Permitting







### Roadway Assessment

- Update of 2016 FGCU Infrastructure Inventory
- Assess right of way conditions
- Creating grading system
- Prioritize maintenance activities
- Create tracking system





## Village Traffic Study Update

- Update of 2017 Area-Wide Traffic Study
- Assess existing road and intersection conditions
- Identifies areas failing
- Recommend improvements
- Prioritize improvements





#### Intersection

- US 41 Pelican Colony Traffic Signal
- Williams Rd Atlantic Gulf Drive
- Coconut Road Coconut Shores Roundabout





## **US 41 – Pelican Colony**

Construction







#### Williams-Atlantic Gulf Drive

- Design & Permitting
- Obtain easement & right of way







#### **Coconut Shores Roundabout**

Design







#### Bike/Ped

- Williams Road (Via Coconut Pt to Three