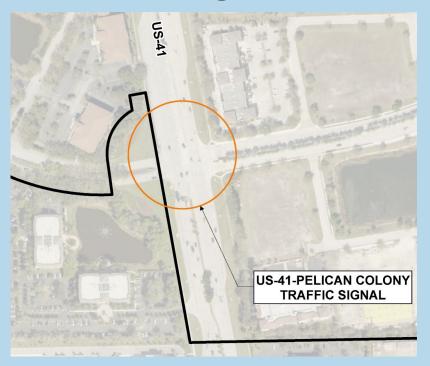

#### Intersection

- US 41 Pelican Colony Traffic Signal
- Williams Rd Atlantic Gulf Drive
- Coconut Road Coconut Shores Roundabout

## **US 41 – Pelican Colony**

Construction