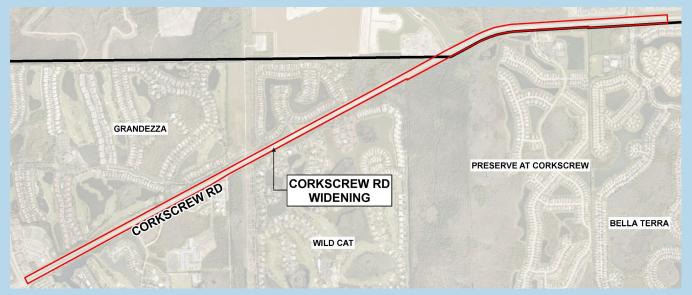

## Capital Improvements

Fiscal Year 2023-2024

**David Willems** 





#### Roadway Improvements

- Corkscrew Road
- River Ranch Road
- Broadway Ave. West
- Williams Road Widening
- Roadway Assessment
- Village Traffic Study Update





#### **Corkscrew Road**

- Finished Design & Permitting
- Construction





#### River Ranch Road

Obtain Easements & Right of Way







## **Broadway Ave. West**

Design & Permitting







#### Williams Road

Design & Permitting







### Roadway Assessment

- Update of 2016 FGCU Infrastructure Inventory
- Assess right of way conditions
- Creating grading system
- Prioritize maintenance activities
- Create tracking system





## Village Traffic Study Update

- Update of 2017 Area-Wide Traffic Study
- Assess existing road and intersection conditions
- Identifies areas failing
- Recommend improvements
- Prioritize improvements





#### Intersection

- US 41 Pelican Colony Traffic Signal
- Williams Rd Atlantic Gulf Drive
- Coconut Road Coconut Shores Roundabout





## **US 41 – Pelican Colony**

Construction







#### Williams-Atlantic Gulf Drive

- Desi