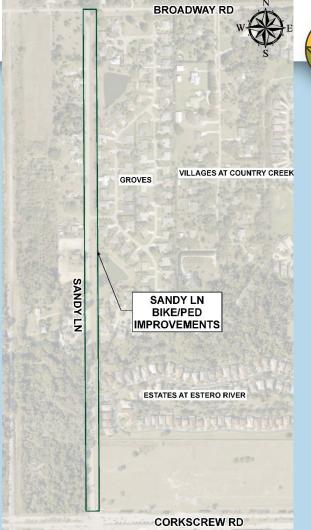

#### Bike/Ped

- Williams Road (Via Coconut Pt to Three Oaks)
- Sandy Lane & Broadway East

## Sandy Lane-Broadway E

Construction - Sandy Lane

## Sandy Lane-Broadway E

Design & Permitting – Broadway Ave. E.