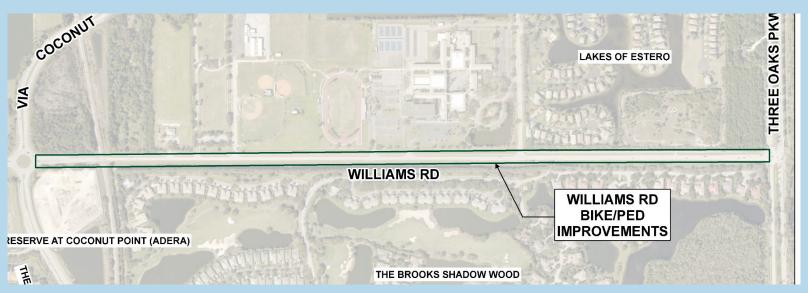

#### Bike/Ped

- Williams Road (Via Coconut Pt to Three Oaks)
- Sandy Lane & Broadway East

#### Williams Road

Design & Permitting; Obtain Easements