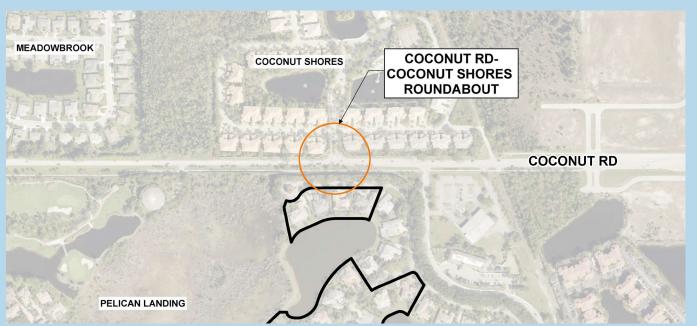

#### Intersection

- US 41 Pelican Colony Traffic Signal
- Williams Rd Atlantic Gulf Drive
- Coconut Road Coconut Shores Roundabout

#### **Coconut Shores Roundabout**

Design