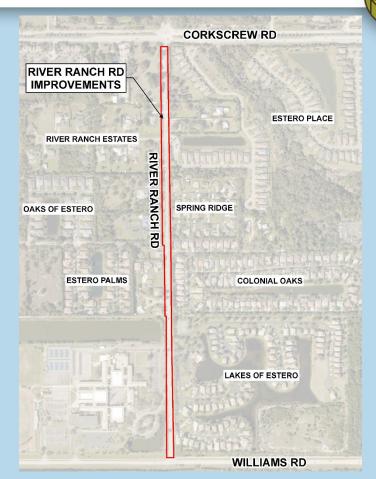

## Capital Improvements

Fiscal Year 2023-2024

**David Willems** 





#### Roadway Improvements

- Corkscrew Road
- River Ranch Road
- Broadway Ave. West
- Williams Road Widening
- Roadway Assessment
- Village Traffic Study Update





#### **Corkscrew Road**

- Finished Design & Permitting
- Construction





#### River Ranch Road

Obtain Easements & Right of Way







## **Broadway Ave. West**

Design & Permitting







#### Williams Road

Design & Permitting







### Roadway Assessment

- Update of 2016 FGCU Infrastructure Inventory
- Assess right of way conditions
- Creating grading system
- Prioritize maintenance activities
- Create tracking system





## Village Traffic Study Update

- Update of 2017 Area-Wide Traffic Study
- Assess existing road and intersection conditions
- Identifies areas failing
- Recommend improvements
- Prioritize improvements





#### Intersection

- US 41 Pelican Colony Traffic Signal
- Williams Rd Atlantic Gulf Drive
- Coconut Road Coconut Shores Roundabout





## **US 41 – Pelican Colony**

Construction







#### Williams-Atlantic Gulf Drive

- Design & Permitting
- Obtain easement & right of way







####