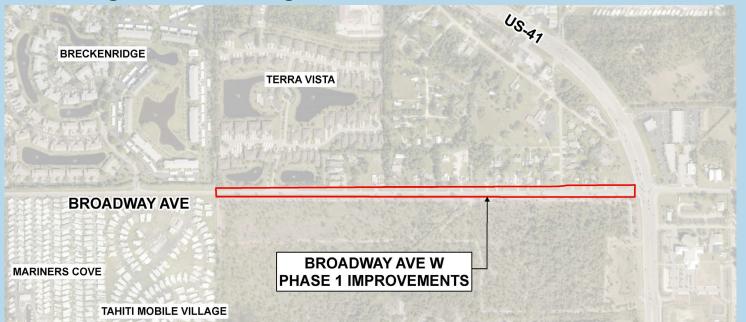

## Capital Improvements

Fiscal Year 2023-2024

**David Willems** 





#### Roadway Improvements

- Corkscrew Road
- River Ranch Road
- Broadway Ave. West
- Williams Road Widening
- Roadway Assessment
- Village Traffic Study Update





#### **Corkscrew Road**

- Finished Design & Permitting
- Construction





#### River Ranch Road

Obtain Easements & Right of Way







## **Broadway Ave. West**

Design & Permitting







#### Williams Road

Design & Permitting







### Roadway Assessment

- Update of 2016 FGCU Infrastructure Inventory
- Assess right of way conditions
- Creating grading system
- Prioritize maintenance activities
- Create tracking system





## Village Traffic Study Update

- Update of 2017 Area-Wide Traffic Study
- Assess existing road and intersection conditions
- Identifies areas failing
- Recommend improvements
- Prioritize improvements





#### Intersection

- US 41 Pelican Colony Traffic Signal
- Williams Rd Atlantic Gulf Drive
- Coconut Road Coconut Shores Roundabout





## **US 41 – Pelican Colony**

Construction







#### Williams-Atlantic Gulf Drive

- Design & Permitting
- Obtain easement & right of way







#### **Coconut Shores Roundabout**

Design







#### Bik