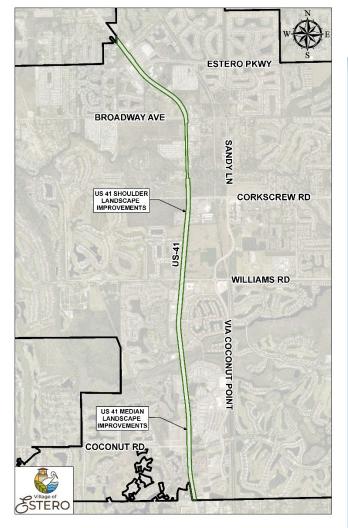

#### Landscaping

- US 41 Median Landscaping
- Monument Signs (US 41 & Three Oaks Pkwy)
- Corkscrew Road Landscaping (I-75 to Ben Hill Griffin)
- Estero Parkway Reuse Main Phase 1

#### **US 41 Medians**

 Finish supplemental landscaping installation