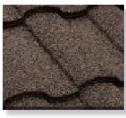

#### MATERIAL LEGEND

- PAINT SHERWIN WILLIAMS "EXTRA WHITE" #SW7006
- PAINT
   SHERWIN WILLIAMS "SEAL SKIN" #SW7675
- PAINT SHERWIN WILLIAMS "NATURAL TAN" #SW7D49
- PAINT
   SHERWIN WILLIAMS "BALANCED BEIGE" #SW7037
- S PAINT SHERWIN WILLIAMS "VAN DYKE BROWN" #SW7041
- TILCOR ROOF
   STYLE: ANTICA, COLOR: CEDAR
- STYLE: ANTICA, COLOR: CED.

SEAL SKIN SW 7675

EXTERIOR PAINT NATURAL TAN SW7567

EXTERIOR PAINT BALANCED BEIGE SW 7037

EXTERIOR PAINT VAN DYKE BROWN SW7041

ROOF MATERIAL TILCOR, ANTICA

WINDOW AND DOOR FRAMES DARK BRONZE ANODIZED

CORKSCREW PINES SELF STORAGE- ELEVATION FROM STREET

#### ROOF

Uses 6/12 slope roof with wide overhangs to shade the sides of the building. Includes exposed rafter elements at roof perimeter to accent the top-of-wall condition

#### MATERIALS

Roofing material simulates clay tiles that are typical of the Mission Revival style.

Painted precast concrete walls mimic the texture of stucco