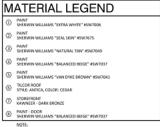

#### MATERIAL LEGEND

- PAINT SHERWIN WILLIAMS "EXTRA WHITE" #SW7006
- PAINT
   SHERWIN WILLIAMS "SEAL SKIN" #SW7675
- PAINT SHERWIN WILLIAMS "NATURAL TAN" #SW7D49
- PAINT
   SHERWIN WILLIAMS "BALANCED BEIGE" #SW7037
- S PAINT SHERWIN WILLIAMS "VAN DYKE BROWN" #SW7041
- TILCOR ROOF
   STYLE: ANTICA, COLOR: CEDAR
- STYLE: ANTICA, COLOR: CED.

  STOREFRONT
  KAWNEER DARK BRONZE
- PAINT DOOR
   SHERWIN WILLIAMS "BALANCED BEIGE" #SW7037
  - NOTE:
- 1). 'T' = TEMPERED
- 2). '5' = SPANDREL
- 5). TILT-WALL PAINT: REST COAT: SHERWIN WILLIAMS LOXON PRIMER SECOND COAT: SHERWIN WILLIAMS A-100 ACRYLIC PAINT THIRD COAT: SHERWIN WILLIAMS A-100 ACRYLIC PAINT