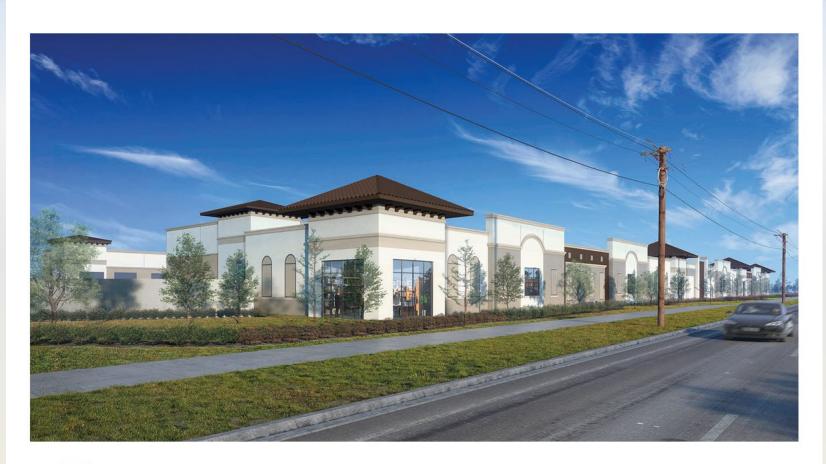

CORKSCREW PINES SELF STORAGE - STREET VIEW 1
LEE COUNTY, FLORIDA

CORKSCREW PINES SELF STORAGE - STREET VIEW 2
LEE COUNTY, FLORIDA

CORKSCREW PINES SELF STORAGE - PEDESTRIAN VIEW
LEE COUNTY, FLORIDA

VIEW D - 1000' FROM SITE