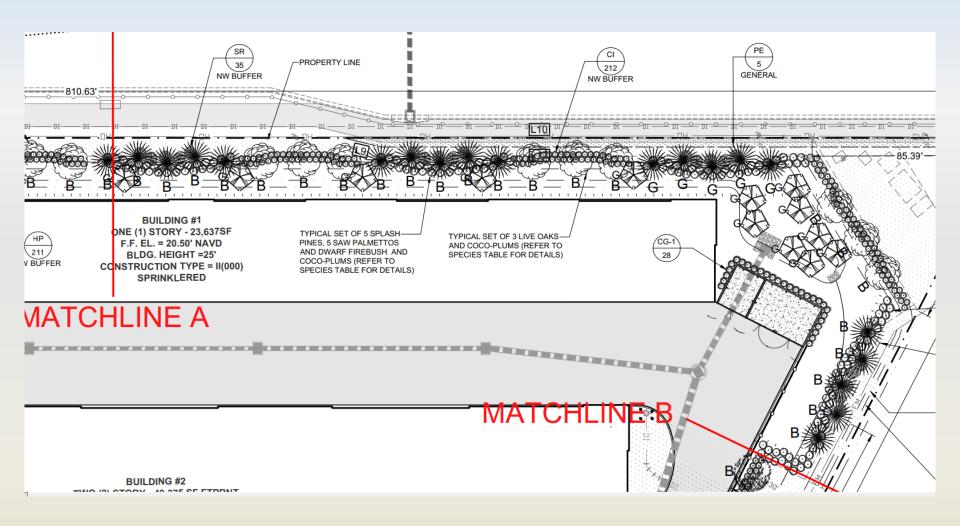

#### CORKSCREW SELF STORAGE – SITE PLAN

### LANDSCAPING — SELF STORAGE

10

13

# LANDSCAPING — SCHEDULE

|                                                                                                                                                                                                                                                                                                                                                                                                                                                                                                                                                                                                                                                                                                                                                                                                                                                                                                                                                                                                                                                                                                                                                                                                                                                                                                                                                                                                                                                                                                                                                                                                                                                                                                                                                                                                                                                                                                                                                                                                                                                                                                                                | SYMBOL                         | QUANTIT | COMMON NAME               | SCIENTIFIC NAME          | SPECIFICATION*                 | STATUS |
|--------------------------------------------------------------------------------------------------------------------------------------------------------------------------------------------------------------------------------------------------------------------------------------------------------------------------------------------------------------------------------------------------------------------------------------------------------------------------------------------------------------------------------------------------------------------------------------------------------------------------------------------------------------------------------------------------------------------------------------------------------------------------------------------------------------------------------------------------------------------------------------------------------------------------------------------------------------------------------------------------------------------------------------------------------------------------------------------------------------------------------------------------------------------------------------------------------------------------------------------------------------------------------------------------------------------------------------------------------------------------------------------------------------------------------------------------------------------------------------------------------------------------------------------------------------------------------------------------------------------------------------------------------------------------------------------------------------------------------------------------------------------------------------------------------------------------------------------------------------------------------------------------------------------------------------------------------------------------------------------------------------------------------------------------------------------------------------------------------------------------------|--------------------------------|---------|---------------------------|--------------------------|--------------------------------|--------|
| - ET \                                                                                                                                                                                                                                                                                                                                                                                                                                                                                                                                                                                                                                                                                                                                                                                                                                                                                                                                                                                                                                                                                                                                                                                                                                                                                                                                                                                                                                                                                                                                                                                                                                                                                                                                                                                                                                                                                                                                                                                                                                                                                                                         | GENERAL TREES                  |         |                           |                          |                                |        |
| G                                                                                                                                                                                                                                                                                                                                                                                                                                                                                                                                                                                                                                                                                                                                                                                                                                                                                                                                                                                                                                                                                                                                                                                                                                                                                                                                                                                                                                                                                                                                                                                                                                                                                                                                                                                                                                                                                                                                                                                                                                                                                                                              | TD                             | 45      | BALD CYPRESS              | TAXODIUM DISTICHUM       | 10' HT.; 2" CAL; 4' SPREAD     | NATIVE |
| G ♣                                                                                                                                                                                                                                                                                                                                                                                                                                                                                                                                                                                                                                                                                                                                                                                                                                                                                                                                                                                                                                                                                                                                                                                                                                                                                                                                                                                                                                                                                                                                                                                                                                                                                                                                                                                                                                                                                                                                                                                                                                                                                                                            | PE                             | 10      | SLASH PINE, SOUTH FLORIDA | PINUS ELLIOTTII v. densa | 10' HT.; 2" CAL; 4' SPREAD     | NATIVE |
| Control of the contro | CE                             | 8       | SILVER BUTTONWOOD         | CONOCARPUS ERECTUS SER   | 10' HT.; 2" CAL; 4' SPREAD     | NATIVE |
|                                                                                                                                                                                                                                                                                                                                                                                                                                                                                                                                                                                                                                                                                                                                                                                                                                                                                                                                                                                                                                                                                                                                                                                                                                                                                                                                                                                                                                                                                                                                                                                                                                                                                                                                                                                                                                                                                                                                                                                                                                                                                                                                |                                | 63      |                           |                          |                                |        |
| E S                                                                                                                                                                                                                                                                                                                                                                                                                                                                                                                                                                                                                                                                                                                                                                                                                                                                                                                                                                                                                                                                                                                                                                                                                                                                                                                                                                                                                                                                                                                                                                                                                                                                                                                                                                                                                                                                                                                                                                                                                                                                                                                            | BUFFER TREES                   |         |                           |                          |                                |        |
| B((E)                                                                                                                                                                                                                                                                                                                                                                                                                                                                                                                                                                                                                                                                                                                                                                                                                                                                                                                                                                                                                                                                                                                                                                                                                                                                                                                                                                                                                                                                                                                                                                                                                                                                                                                                                                                                                                                                                                                                                                                                                                                                                                                          | QV                             | 26      | LIVE OAK                  | QUERCUS VIRGINIANNA      | 10' HT.; 2" CAL; 4' SPREAD     | NATIVE |
| B                                                                                                                                                                                                                                                                                                                                                                                                                                                                                                                                                                                                                                                                                                                                                                                                                                                                                                                                                                                                                                                                                                                                                                                                                                                                                                                                                                                                                                                                                                                                                                                                                                                                                                                                                                                                                                                                                                                                                                                                                                                                                                                              | PE                             | 33      | SLASH PINE, SOUTH FLORIDA | PINUS ELLIOTTII v. densa | 10' HT.; 2" CAL; 4' SPREAD     | NATIVE |
|                                                                                                                                                                                                                                                                                                                                                                                                                                                                                                                                                                                                                                                                                                                                                                                                                                                                                                                                                                                                                                                                                                                                                                                                                                                                                                                                                                                                                                                                                                                                                                                                                                                                                                                                                                                                                                                                                                                                                                                                                                                                                                                                | CE                             | 4       | SILVER BUTTONWOOD         | CONOCARPUS ERECTUS SER   | 10' HT.; 2" CAL; 4' SPREAD     | NATIVE |
| D                                                                                                                                                                                                                                                                                                                                                                                                                                                                                                                                                                                                                                                                                                                                                                                                                                                                                                                                                                                                                                                                                                                                                                                                                                                                                                                                                                                                                                                                                                                                                                                                                                                                                                                                                                                                                                                                                                                                                                                                                                                                                                                              |                                | 63      |                           |                          |                                |        |
| ***************************************                                                                                                                                                                                                                                                                                                                                                                                                                                                                                                                                                                                                                                                                                                                                                                                                                                                                                                                                                                                                                                                                                                                                                                                                                                                                                                                                                                                                                                                                                                                                                                                                                                                                                                                                                                                                                                                                                                                                                                                                                                                                                        | PARKING TREES                  |         |                           |                          |                                |        |
| Care i                                                                                                                                                                                                                                                                                                                                                                                                                                                                                                                                                                                                                                                                                                                                                                                                                                                                                                                                                                                                                                                                                                                                                                                                                                                                                                                                                                                                                                                                                                                                                                                                                                                                                                                                                                                                                                                                                                                                                                                                                                                                                                                         | QV                             | 2       | LIVE OAK                  | QUERCUS VIRGINIANNA      | 10' HT.; 2" CAL; 4' SPREAD     | NATIVE |
|                                                                                                                                                                                                                                                                                                                                                                                                                                                                                                                                                                                                                                                                                                                                                                                                                                                                                                                                                                                                                                                                                                                                                                                                                                                                                                                                                                                                                                                                                                                                                                                                                                                                                                                                                                                                                                                                                                                                                                                                                                                                                                                                | SHRUBS & PERIMETER LANDSCAPING |         |                           |                          |                                |        |
| ooo 9999                                                                                                                                                                                                                                                                                                                                                                                                                                                                                                                                                                                                                                                                                                                                                                                                                                                                                                                                                                                                                                                                                                                                                                                                                                                                                                                                                                                                                                                                                                                                                                                                                                                                                                                                                                                                                                                                                                                                                                                                                                                                                                                       | CI                             | 363     | RED TIP COCOPLUM          | CHRYSOBALANUS ICACO      | 24" HT., #3 CONTAINER 36" O.C. | NATIVE |
| *                                                                                                                                                                                                                                                                                                                                                                                                                                                                                                                                                                                                                                                                                                                                                                                                                                                                                                                                                                                                                                                                                                                                                                                                                                                                                                                                                                                                                                                                                                                                                                                                                                                                                                                                                                                                                                                                                                                                                                                                                                                                                                                              | SR                             | 51      | SILVER SAW PALMETTO       | SERENOA REPENS CINEREA   | 12" -18" #3 CONTAINER          | NATIVE |
| 933                                                                                                                                                                                                                                                                                                                                                                                                                                                                                                                                                                                                                                                                                                                                                                                                                                                                                                                                                                                                                                                                                                                                                                                                                                                                                                                                                                                                                                                                                                                                                                                                                                                                                                                                                                                                                                                                                                                                                                                                                                                                                                                            | HP                             | 301     | DWARF FIREBUSH            | HAM ELIA PATENNS         | 24" HT., #3 CONTAINER 24" O.C. | NATIVE |
| 0                                                                                                                                                                                                                                                                                                                                                                                                                                                                                                                                                                                                                                                                                                                                                                                                                                                                                                                                                                                                                                                                                                                                                                                                                                                                                                                                                                                                                                                                                                                                                                                                                                                                                                                                                                                                                                                                                                                                                                                                                                                                                                                              | CG-I                           | 28      | SMALL LEAF CLUSIA         | CLUSIA GUTTIFERA         | 36" HT., #3 CONTAINER 24" O.C. | NATIVE |
| 0                                                                                                                                                                                                                                                                                                                                                                                                                                                                                                                                                                                                                                                                                                                                                                                                                                                                                                                                                                                                                                                                                                                                                                                                                                                                                                                                                                                                                                                                                                                                                                                                                                                                                                                                                                                                                                                                                                                                                                                                                                                                                                                              | CG-2                           | 15      | SMALL LEAF CLUSIA         | CLUSIA GUTTIFERA         | 5' HT. 10 GALLON               | NATIVE |
|                                                                                                                                                                                                                                                                                                                                                                                                                                                                                                                                                                                                                                                                                                                                                                                                                                                                                                                                                                                                                                                                                                                                                                                                                                                                                                                                                                                                                                                                                                                                                                                                                                                                                                                                                                                                                                                                                                                                                                                                                                                                                                                                | MISC                           |         |                           |                          |                                |        |
|                                                                                                                                                                                                                                                                                                                                                                                                                                                                                                                                                                                                                                                                                                                                                                                                                                                                                                                                                                                                                                                                                                                                                                                                                                                                                                                                                                                                                                                                                                                                                                                                                                                                                                                                                                                                                                                                                                                                                                                                                                                                                                                                | SB                             | 225     | SAND CORDGRASS            | SPARTINA BAKERII         | 24" HT., 12" SPR., #3 MIN.     | NATIVE |
|                                                                                                                                                                                                                                                                                                                                                                                                                                                                                                                                                                                                                                                                                                                                                                                                                                                                                                                                                                                                                                                                                                                                                                                                                                                                                                                                                                                                                                                                                                                                                                                                                                                                                                                                                                                                                                                                                                                                                                                                                                                                                                                                | TD                             |         | FAKAHATCHEE GRASS         | TRIPSACUM DACTYLOIDES    | 24" HT., #3 CONTAINER 36" O.C. | NATIVE |
|                                                                                                                                                                                                                                                                                                                                                                                                                                                                                                                                                                                                                                                                                                                                                                                                                                                                                                                                                                                                                                                                                                                                                                                                                                                                                                                                                                                                                                                                                                                                                                                                                                                                                                                                                                                                                                                                                                                                                                                                                                                                                                                                | SOD                            |         | BAHIA SOD                 | PASPALUM NOTATUM         | SAND GROWN                     | NATIVE |
|                                                                                                                                                                                                                                                                                                                                                                                                                                                                                                                                                                                                                                                                                                                                                                                                                                                                                                                                                                                                                                                                                                                                                                                                                                                                                                                                                                                                                                                                                                                                                                                                                                                                                                                                                                                                                                                                                                                                                                                                                                                                                                                                | MULCH                          |         | PINE STRAW MULCH          |                          | 3" DEPTH THROUGHOUT            | NATIVE |
|                                                                                                                                                                                                                                                                                                                                                                                                                                                                                                                                                                                                                                                                                                                                                                                                                                                                                                                                                                                                                                                                                                                                                                                                                                                                                                                                                                                                                                                                                                                                                                                                                                                                                                                                                                                                                                                                                                                                                                                                                                                                                                                                |                                |         |                           |                          |                                |        |