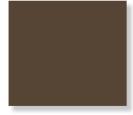

#### MATERIAL LEGEND

- PAINT SHERWIN WILLIAMS "EXTRA WHITE" #SW7006
- PAINT
   SHERWIN WILLIAMS "SEAL SKIN" #SW7675
- PAINT SHERWIN WILLIAMS "NATURAL TAN" #SW7D49
- PAINT
   SHERWIN WILLIAMS "BALANCED BEIGE" #SW7037
- S PAINT SHERWIN WILLIAMS "VAN DYKE BROWN" #SW7041
- TILCOR ROOF
   STYLE: ANTICA, COLOR: CEDAR
- STYLE: ANTICA, COLOR: CED.

  STOREFRONT
  KAWNEER DARK BRONZE
- PAINT DOOR
   SHERWIN WILLIAMS "BALANCED BEIGE" #SW7037
  - NOTE:
- 1). 'T' = TEMPERED
- 2). '5' = SPANDREL
- 5). TILT-WALL PAINT: REST COAT: SHERWIN WILLIAMS LOXON PRIMER SECOND COAT: SHERWIN WILLIAMS A-100 ACRYLIC PAINT THIRD COAT: SHERWIN WILLIAMS A-100 ACRYLIC PAINT