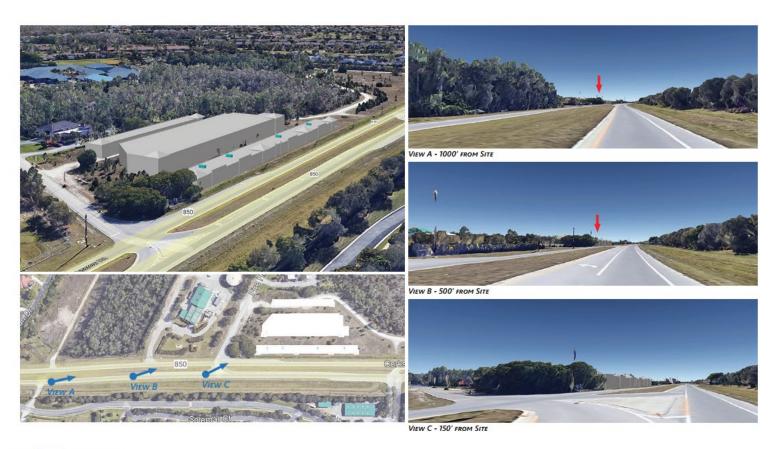

CORKSCREW PINES SELF STORAGE - STREET VIEW 1
LEE COUNTY, FLORIDA

CORKSCREW PINES SELF STORAGE - STREET VIEW 2
LEE COUNTY, FLORIDA

CORKSCREW PINES SELF STORAGE - PEDESTRIAN VIEW
LEE COUNTY, FLORIDA

VIEW D - 1000' FROM SITE

VIEW F - 150' FROM SITE