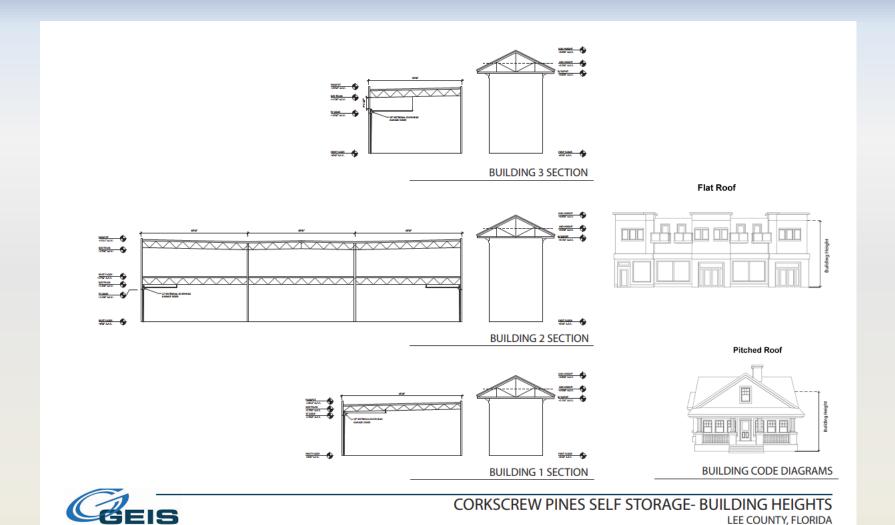

LL PAINT: REST COAT: SHERWIN WILLIAMS LOXON PRIMER SECOND COAT: SHERWIN WILLIAMS A-100 ACRYLIC PAINT THIRD COAT: SHERWIN WILLIAMS A-100 ACRYLIC PAINT





CORKSCREW PINES SELF STORAGE - DETAIL ELEVATION
LEE COUNTY, FLORIDA



#### BUILDING 1 WITH VIEW OF BUILDING 2 IN BACKGROUND

STREET VIEW



- NOTE: 1). 'T' = TEMPERED
- 2). 'S' = SPANDREL
- 3). TILT-WALL PAINT: RIST COAT: SHERWIN WILLIAMS LOWON PRIMER SECOND COAT: SHERWIN WILLIAMS A-100 ACRYLIC PAINT THIRD COAT: SHERWIN WILLIAMS A-100 ACRYLIC PAINT





SEAL SKIN SW 7675

EXTERIOR PAINT NATURAL TAN SW7567

EXTERIOR PAINT BALANCED BEIGE SW 7037



EXTERIOR PAINT VAN DYKE BROWN SW7041



ROOF MATERIAL TILCOR, ANTICA



WINDOW AND DOOR FRAMES DARK BRONZE ANODIZED



CORKSCREW PINES SELF STORAGE- ELEVATION FROM STREET

LEE COUNTY, FLORIDA







CORKSCREW PINES SELF STORAGE - TRASH ENCLOSURE
LEE COUNTY, FLORIDA



#### PARAPET

Incorporates wall geometry common to the Mission Revivial style, such as semicircular arches, flanked by horizontal cornice portions on each side

#### ROOF

Uses 6/12 slope roof with wide overhangs to shade the sides of the building. Includes exposed rafter elements at roof perimeter to accent the top-of-wall condition



#### MATERIALS

Roofing material simulates clay tiles that are typical of the Mission Revival style.

Painted precast concrete walls mimic the texture of stucco





#### **GROUND LEVEL**

Arched window forms are painted on to the exterior of the building that faces Corkscrew Rd, giving the illusion of decorative ground-level fenestration





CORKSCREW PINES SELF STORAGE - MISSION