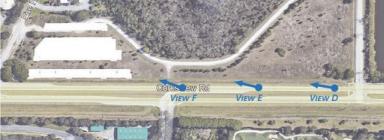

CORKSCREW PINES SELF STORAGE - STREET VIEW 1
LEE COUNTY, FLORIDA

CORKSCREW PINES SELF STORAGE - STREET VIEW 2
LEE COUNTY, FLORIDA

CORKSCREW PINES SELF STORAGE - PEDESTRIAN VIEW
LEE COUNTY, FLORIDA

VIEW D - 1000' FROM SITE

VIEW F - 150' FROM SITE