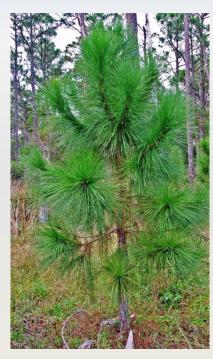

# LANDSCAPING — SCHEDULE

|                                                                                                                                                                                                                                                                                                                                                                                                                                                                                                                                                                                                                                                                                                                                                                                                                                                                                                                                                                                                                                                                                                                                                                                                                                                                                                                                                                                                                                                                                                                                                                                                                                                                                                                                                                                                                                                                                                                                                                                                                                                                                                                                | SYMBOL                         | QUANTIT | COMMON NAME               | SCIENTIFIC NAME          | SPECIFICATION*                 | STATUS |
|--------------------------------------------------------------------------------------------------------------------------------------------------------------------------------------------------------------------------------------------------------------------------------------------------------------------------------------------------------------------------------------------------------------------------------------------------------------------------------------------------------------------------------------------------------------------------------------------------------------------------------------------------------------------------------------------------------------------------------------------------------------------------------------------------------------------------------------------------------------------------------------------------------------------------------------------------------------------------------------------------------------------------------------------------------------------------------------------------------------------------------------------------------------------------------------------------------------------------------------------------------------------------------------------------------------------------------------------------------------------------------------------------------------------------------------------------------------------------------------------------------------------------------------------------------------------------------------------------------------------------------------------------------------------------------------------------------------------------------------------------------------------------------------------------------------------------------------------------------------------------------------------------------------------------------------------------------------------------------------------------------------------------------------------------------------------------------------------------------------------------------|--------------------------------|---------|---------------------------|--------------------------|--------------------------------|--------|
| - ET \                                                                                                                                                                                                                                                                                                                                                                                                                                                                                                                                                                                                                                                                                                                                                                                                                                                                                                                                                                                                                                                                                                                                                                                                                                                                                                                                                                                                                                                                                                                                                                                                                                                                                                                                                                                                                                                                                                                                                                                                                                                                                                                         | GENERAL TREES                  |         |                           |                          |                                |        |
| G                                                                                                                                                                                                                                                                                                                                                                                                                                                                                                                                                                                                                                                                                                                                                                                                                                                                                                                                                                                                                                                                                                                                                                                                                                                                                                                                                                                                                                                                                                                                                                                                                                                                                                                                                                                                                                                                                                                                                                                                                                                                                                                              | TD                             | 45      | BALD CYPRESS              | TAXODIUM DISTICHUM       | 10' HT.; 2" CAL; 4' SPREAD     | NATIVE |
| G ♣                                                                                                                                                                                                                                                                                                                                                                                                                                                                                                                                                                                                                                                                                                                                                                                                                                                                                                                                                                                                                                                                                                                                                                                                                                                                                                                                                                                                                                                                                                                                                                                                                                                                                                                                                                                                                                                                                                                                                                                                                                                                                                                            | PE                             | 10      | SLASH PINE, SOUTH FLORIDA | PINUS ELLIOTTII v. densa | 10' HT.; 2" CAL; 4' SPREAD     | NATIVE |
| Control of the contro | CE                             | 8       | SILVER BUTTONWOOD         | CONOCARPUS ERECTUS SER   | 10' HT.; 2" CAL; 4' SPREAD     | NATIVE |
|                                                                                                                                                                                                                                                                                                                                                                                                                                                                                                                                                                                                                                                                                                                                                                                                                                                                                                                                                                                                                                                                                                                                                                                                                                                                                                                                                                                                                                                                                                                                                                                                                                                                                                                                                                                                                                                                                                                                                                                                                                                                                                                                |                                | 63      |                           |                          |                                |        |
| E S                                                                                                                                                                                                                                                                                                                                                                                                                                                                                                                                                                                                                                                                                                                                                                                                                                                                                                                                                                                                                                                                                                                                                                                                                                                                                                                                                                                                                                                                                                                                                                                                                                                                                                                                                                                                                                                                                                                                                                                                                                                                                                                            | BUFFER TREES                   |         |                           |                          |                                |        |
| B((E)                                                                                                                                                                                                                                                                                                                                                                                                                                                                                                                                                                                                                                                                                                                                                                                                                                                                                                                                                                                                                                                                                                                                                                                                                                                                                                                                                                                                                                                                                                                                                                                                                                                                                                                                                                                                                                                                                                                                                                                                                                                                                                                          | QV                             | 26      | LIVE OAK                  | QUERCUS VIRGINIANNA      | 10' HT.; 2" CAL; 4' SPREAD     | NATIVE |
| B                                                                                                                                                                                                                                                                                                                                                                                                                                                                                                                                                                                                                                                                                                                                                                                                                                                                                                                                                                                                                                                                                                                                                                                                                                                                                                                                                                                                                                                                                                                                                                                                                                                                                                                                                                                                                                                                                                                                                                                                                                                                                                                              | PE                             | 33      | SLASH PINE, SOUTH FLORIDA | PINUS ELLIOTTII v. densa | 10' HT.; 2" CAL; 4' SPREAD     | NATIVE |
|                                                                                                                                                                                                                                                                                                                                                                                                                                                                                                                                                                                                                                                                                                                                                                                                                                                                                                                                                                                                                                                                                                                                                                                                                                                                                                                                                                                                                                                                                                                                                                                                                                                                                                                                                                                                                                                                                                                                                                                                                                                                                                                                | CE                             | 4       | SILVER BUTTONWOOD         | CONOCARPUS ERECTUS SER   | 10' HT.; 2" CAL; 4' SPREAD     | NATIVE |
| D                                                                                                                                                                                                                                                                                                                                                                                                                                                                                                                                                                                                                                                                                                                                                                                                                                                                                                                                                                                                                                                                                                                                                                                                                                                                                                                                                                                                                                                                                                                                                                                                                                                                                                                                                                                                                                                                                                                                                                                                                                                                                                                              |                                | 63      |                           |                          |                                |        |
| ***************************************                                                                                                                                                                                                                                                                                                                                                                                                                                                                                                                                                                                                                                                                                                                                                                                                                                                                                                                                                                                                                                                                                                                                                                                                                                                                                                                                                                                                                                                                                                                                                                                                                                                                                                                                                                                                                                                                                                                                                                                                                                                                                        | PARKING TREES                  |         |                           |                          |                                |        |
| Care i                                                                                                                                                                                                                                                                                                                                                                                                                                                                                                                                                                                                                                                                                                                                                                                                                                                                                                                                                                                                                                                                                                                                                                                                                                                                                                                                                                                                                                                                                                                                                                                                                                                                                                                                                                                                                                                                                                                                                                                                                                                                                                                         | QV                             | 2       | LIVE OAK                  | QUERCUS VIRGINIANNA      | 10' HT.; 2" CAL; 4' SPREAD     | NATIVE |
|                                                                                                                                                                                                                                                                                                                                                                                                                                                                                                                                                                                                                                                                                                                                                                                                                                                                                                                                                                                                                                                                                                                                                                                                                                                                                                                                                                                                                                                                                                                                                                                                                                                                                                                                                                                                                                                                                                                                                                                                                                                                                                                                | SHRUBS & PERIMETER LANDSCAPING |         |                           |                          |                                |        |
| ooo 9999                                                                                                                                                                                                                                                                                                                                                                                                                                                                                                                                                                                                                                                                                                                                                                                                                                                                                                                                                                                                                                                                                                                                                                                                                                                                                                                                                                                                                                                                                                                                                                                                                                                                                                                                                                                                                                                                                                                                                                                                                                                                                                                       | CI                             | 363     | RED TIP COCOPLUM          | CHRYSOBALANUS ICACO      | 24" HT., #3 CONTAINER 36" O.C. | NATIVE |
| *                                                                                                                                                                                                                                                                                                                                                                                                                                                                                                                                                                                                                                                                                                                                                                                                                                                                                                                                                                                                                                                                                                                                                                                                                                                                                                                                                                                                                                                                                                                                                                                                                                                                                                                                                                                                                                                                                                                                                                                                                                                                                                                              | SR                             | 51      | SILVER SAW PALMETTO       | SERENOA REPENS CINEREA   | 12" -18" #3 CONTAINER          | NATIVE |
| 933                                                                                                                                                                                                                                                                                                                                                                                                                                                                                                                                                                                                                                                                                                                                                                                                                                                                                                                                                                                                                                                                                                                                                                                                                                                                                                                                                                                                                                                                                                                                                                                                                                                                                                                                                                                                                                                                                                                                                                                                                                                                                                                            | HP                             | 301     | DWARF FIREBUSH            | HAM ELIA PATENNS         | 24" HT., #3 CONTAINER 24" O.C. | NATIVE |
| 0                                                                                                                                                                                                                                                                                                                                                                                                                                                                                                                                                                                                                                                                                                                                                                                                                                                                                                                                                                                                                                                                                                                                                                                                                                                                                                                                                                                                                                                                                                                                                                                                                                                                                                                                                                                                                                                                                                                                                                                                                                                                                                                              | CG-I                           | 28      | SMALL LEAF CLUSIA         | CLUSIA GUTTIFERA         | 36" HT., #3 CONTAINER 24" O.C. | NATIVE |
| 0                                                                                                                                                                                                                                                                                                                                                                                                                                                                                                                                                                                                                                                                                                                                                                                                                                                                                                                                                                                                                                                                                                                                                                                                                                                                                                                                                                                                                                                                                                                                                                                                                                                                                                                                                                                                                                                                                                                                                                                                                                                                                                                              | CG-2                           | 15      | SMALL LEAF CLUSIA         | CLUSIA GUTTIFERA         | 5' HT. 10 GALLON               | NATIVE |
|                                                                                                                                                                                                                                                                                                                                                                                                                                                                                                                                                                                                                                                                                                                                                                                                                                                                                                                                                                                                                                                                                                                                                                                                                                                                                                                                                                                                                                                                                                                                                                                                                                                                                                                                                                                                                                                                                                                                                                                                                                                                                                                                | MISC                           |         |                           |                          |                                |        |
|                                                                                                                                                                                                                                                                                                                                                                                                                                                                                                                                                                                                                                                                                                                                                                                                                                                                                                                                                                                                                                                                                                                                                                                                                                                                                                                                                                                                                                                                                                                                                                                                                                                                                                                                                                                                                                                                                                                                                                                                                                                                                                                                | SB                             | 225     | SAND CORDGRASS            | SPARTINA BAKERII         | 24" HT., 12" SPR., #3 MIN.     | NATIVE |
|                                                                                                                                                                                                                                                                                                                                                                                                                                                                                                                                                                                                                                                                                                                                                                                                                                                                                                                                                                                                                                                                                                                                                                                                                                                                                                                                                                                                                                                                                                                                                                                                                                                                                                                                                                                                                                                                                                                                                                                                                                                                                                                                | TD                             |         | FAKAHATCHEE GRASS         | TRIPSACUM DACTYLOIDES    | 24" HT., #3 CONTAINER 36" O.C. | NATIVE |
|                                                                                                                                                                                                                                                                                                                                                                                                                                                                                                                                                                                                                                                                                                                                                                                                                                                                                                                                                                                                                                                                                                                                                                                                                                                                                                                                                                                                                                                                                                                                                                                                                                                                                                                                                                                                                                                                                                                                                                                                                                                                                                                                | SOD                            |         | BAHIA SOD                 | PASPALUM NOTATUM         | SAND GROWN                     | NATIVE |
|                                                                                                                                                                                                                                                                                                                                                                                                                                                                                                                                                                                                                                                                                                                                                                                                                                                                                                                                                                                                                                                                                                                                                                                                                                                                                                                                                                                                                                                                                                                                                                                                                                                                                                                                                                                                                                                                                                                                                                                                                                                                                                                                | MULCH                          |         | PINE STRAW MULCH          |                          | 3" DEPTH THROUGHOUT            | NATIVE |
|                                                                                                                                                                                                                                                                                                                                                                                                                                                                                                                                                                                                                                                                                                                                                                                                                                                                                                                                                                                                                                                                                                                                                                                                                                                                                                                                                                                                                                                                                                                                                                                                                                                                                                                                                                                                                                                                                                                                                                                                                                                                                                                                |                                |         |                           |                          |                                |        |

#### TREE IMAGES

**Bald Cypress** 

Slash Pine

Silver Buttonwood

Live Oak