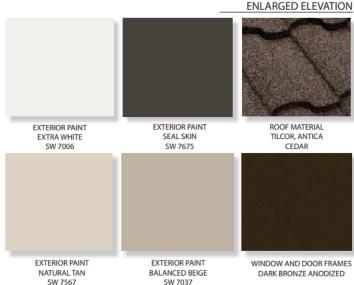

#### MATERIAL LEGEND

- PAINT SHERWIN WILLIAMS "EXTRA WHITE" #SW7006
- PAINT
   SHERWIN WILLIAMS "SEAL SKIN" #SW7675
- PAINT SHERWIN WILLIAMS "NATURAL TAN" #SW7D49
- PAINT
   SHERWIN WILLIAMS "BALANCED BEIGE" #SW7037
- S PAINT SHERWIN WILLIAMS "VAN DYKE BROWN" #SW7041
- TILCOR ROOF
   STYLE: ANTICA, COLOR: CEDAR
- STYLE: ANTICA, COLOR: CED.

  STOREFRONT
  KAWNEER DARK BRONZE
- PAINT DOOR
   SHERWIN WILLIAMS "BALANCED BEIGE" #SW7037
  - NOTE:
- 1). 'T' = TEMPERED
- 2). '5' = SPANDREL
- 5). TILT-WALL PAINT: REST COAT: SHERWIN WILLIAMS LOXON PRIMER SECOND COAT: SHERWIN WILLIAMS A-100 ACRYLIC PAINT THIRD COAT: SHERWIN WILLIAMS A-100 ACRYLIC PAINT

SEAL SKIN SW 7675

EXTERIOR PAINT NATURAL TAN SW7567

EXTERIOR PAINT BALANCED BEIGE SW 7037

EXTERIOR PAINT VAN DYKE BROWN SW7041

ROOF MATERIAL TILCOR, ANTICA

WINDOW AND DOOR FRAMES DARK BRONZE ANODIZED

CORKSCREW PINES SELF STORAGE- ELEVATION FROM STREET