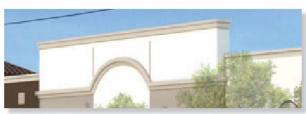

#### PARAPET

Incorporates wall geometry common to the Mission Revivial style, such as semicircular arches, flanked by horizontal cornice portions on each side

#### **GROUND LEVEL**

Arched window forms are painted on to the exterior of the building that faces Corkscrew Rd, giving the illusion of decorative ground-level fenestration

CORKSCREW PINES SELF STORAGE - MISSION REVIVAL ELEMENTS
LEE COUNTY, FLORIDA