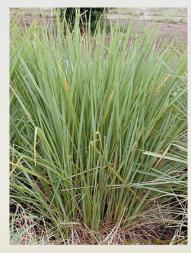

#### **SHRUBS IMAGES**

Red Tip Coco Plum

Small Leaf Clusia

Silver Saw Palmetto

Sand Cordgrass

Dwarf Firebush

Fakahatchee Grass

LEE COUNTY, FLORIDA