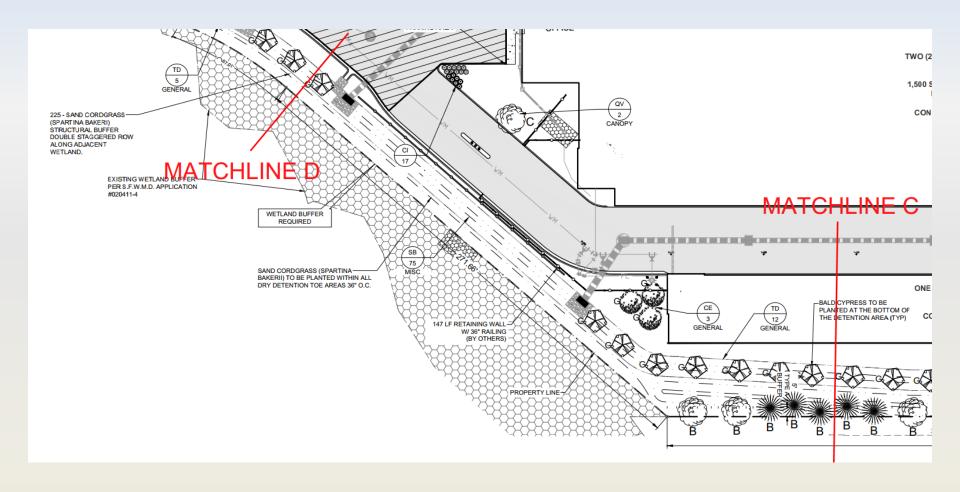

#### CORKSCREW SELF STORAGE – SITE PLAN

### LANDSCAPING — SELF STORAGE

10

13

# LANDSCAPING — SCHEDULE

|                                                                                                                                                                                                                                                                                                                                                                                                                                                                                                                                                                                                                                                                                                                                                                                                                                                                                                                                                                                                                                                                                                                                                                                                                                                                                                                                                                                                                                                                                                                                                                                                                                                                                                                                                                                                                                                                                                                                                                                                                                                                                                                                | SYMBOL                         | QUANTIT | COMMON NAME               | SCIENTIFIC NAME          | SPECIFICATION*                 | STATUS |
|--------------------------------------------------------------------------------------------------------------------------------------------------------------------------------------------------------------------------------------------------------------------------------------------------------------------------------------------------------------------------------------------------------------------------------------------------------------------------------------------------------------------------------------------------------------------------------------------------------------------------------------------------------------------------------------------------------------------------------------------------------------------------------------------------------------------------------------------------------------------------------------------------------------------------------------------------------------------------------------------------------------------------------------------------------------------------------------------------------------------------------------------------------------------------------------------------------------------------------------------------------------------------------------------------------------------------------------------------------------------------------------------------------------------------------------------------------------------------------------------------------------------------------------------------------------------------------------------------------------------------------------------------------------------------------------------------------------------------------------------------------------------------------------------------------------------------------------------------------------------------------------------------------------------------------------------------------------------------------------------------------------------------------------------------------------------------------------------------------------------------------|--------------------------------|---------|---------------------------|--------------------------|--------------------------------|--------|
| - ET \                                                                                                                                                                                                                                                                                                                                                                                                                                                                                                                                                                                                                                                                                                                                                                                                                                                                                                                                                                                                                                                                                                                                                                                                                                                                                                                                                                                                                                                                                                                                                                                                                                                                                                                                                                                                                                                                                                                                                                                                                                                                                                                         | GENERAL TREES                  |         |                           |                          |                                |        |
| G                                                                                                                                                                                                                                                                                                                                                                                                                                                                                                                                                                                                                                                                                                                                                                                                                                                                                                                                                                                                                                                                                                                                                                                                                                                                                                                                                                                                                                                                                                                                                                                                                                                                                                                                                                                                                                                                                                                                                                                                                                                                                                                              | TD                             | 45      | BALD CYPRESS              | TAXODIUM DISTICHUM       | 10' HT.; 2" CAL; 4' SPREAD     | NATIVE |
| G ♣                                                                                                                                                                                                                                                                                                                                                                                                                                                                                                                                                                                                                                                                                                                                                                                                                                                                                                                                                                                                                                                                                                                                                                                                                                                                                                                                                                                                                                                                                                                                                                                                                                                                                                                                                                                                                                                                                                                                                                                                                                                                                                                            | PE                             | 10      | SLASH PINE, SOUTH FLORIDA | PINUS ELLIOTTII v. densa | 10' HT.; 2" CAL; 4' SPREAD     | NATIVE |
| Control of the contro | CE                             | 8       | SILVER BUTTONWOOD         | CONOCARPUS ERECTUS SER   | 10' HT.; 2" CAL; 4' SPREAD     | NATIVE |
|                                                                                                                                                                                                                                                                                                                                                                                                                                                                                                                                                                                                                                                                                                                                                                                                                                                                                                                                                                                                                                                                                                                                                                                                                                                                                                                                                                                                                                                                                                                                                                                                                                                                                                                                                                                                                                                                                                                                                                                                                                                                                                                                |                                | 63      |                           |                          |                                |        |
| E S                                                                                                                                                                                                                                                                                                                                                                                                                                                                                                                                                                                                                                                                                                                                                                                                                                                                                                                                                                                                                                                                                                                                                                                                                                                                                                                                                                                                                                                                                                                                                                                                                                                                                                                                                                                                                                                                                                                                                                                                                                                                                                                            | BUFFER TREES                   |         |                           |                          |                                |        |
| B((E)                                                                                                                                                                                                                                                                                                                                                                                                                                                                                                                                                                                                                                                                                                                                                                                                                                                                                                                                                                                                                                                                                                                                                                                                                                                                                                                                                                                                                                                                                                                                                                                                                                                                                                                                                                                                                                                                                                                                                                                                                                                                                                                          | QV                             | 26      | LIVE OAK                  | QUERCUS VIRGINIANNA      | 10' HT.; 2" CAL; 4' SPREAD     | NATIVE |
| B                                                                                                                                                                                                                                                                                                                                                                                                                                                                                                                                                                                                                                                                                                                                                                                                                                                                                                                                                                                                                                                                                                                                                                                                                                                                                                                                                                                                                                                                                                                                                                                                                                                                                                                                                                                                                                                                                                                                                                                                                                                                                                                              | PE                             | 33      | SLASH PINE, SOUTH FLORIDA | PINUS ELLIOTTII v. densa | 10' HT.; 2" CAL; 4' SPREAD     | NATIVE |
|                                                                                                                                                                                                                                                                                                                                                                                                                                                                                                                                                                                                                                                                                                                                                                                                                                                                                                                                                                                                                                                                                                                                                                                                                                                                                                                                                                                                                                                                                                                                                                                                                                                                                                                                                                                                                                                                                                                                                                                                                                                                                                                                | CE                             | 4       | SILVER BUTTONWOOD         | CONOCARPUS ERECTUS SER   | 10' HT.; 2" CAL; 4' SPREAD     | NATIVE |
| D                                                                                                                                                                                                                                                                                                                                                                                                                                                                                                                                                                                                                                                                                                                                                                                                                                                                                                                                                                                                                                                                                                                                                                                                                                                                                                                                                                                                                                                                                                                                                                                                                                                                                                                                                                                                                                                                                                                                                                                                                                                                                                                              |                                | 63      |                           |                          |                                |        |
| ***************************************                                                                                                                                                                                                                                                                                                                                                                                                                                                                                                                                                                                                                                                                                                                                                                                                                                                                                                                                                                                                                                                                                                                                                                                                                                                                                                                                                                                                                                                                                                                                                                                                                                                                                                                                                                                                                                                                                                                                                                                                                                                                                        | PARKING TREES                  |         |                           |                          |                                |        |
| Care i                                                                                                                                                                                                                                                                                                                                                                                                                                                                                                                                                                                                                                                                                                                                                                                                                                                                                                                                                                                                                                                                                                                                                                                                                                                                                                                                                                                                                                                                                                                                                                                                                                                                                                                                                                                                                                                                                                                                                                                                                                                                                                                         | QV                             | 2       | LIVE OAK                  | QUERCUS VIRGINIANNA      | 10' HT.; 2" CAL; 4' SPREAD     | NATIVE |
|                                                                                                                                                                                                                                                                                                                                                                                                                                                                                                                                                                                                                                                                                                                                                                                                                                                                                                                                                                                                                                                                                                                                                                                                                                                                                                                                                                                                                                                                                                                                                                                                                                                                                                                                                                                                                                                                                                                                                                                                                                                                                                                                | SHRUBS & PERIMETER LANDSCAPING |         |                           |                          |                                |        |
| ooo 9999                                                                                                                                                                                                                                                                                                                                                                                                                                                                                                                                                                                                                                                                                                                                                                                                                                                                                                                                                                                                                                                                                                                                                                                                                                                                                                                                                                                                                                                                                                                                                                                                                                                                                                                                                                                                                                                                                                                                                                                                                                                                                                                       | CI                             | 363     | RED TIP COCOPLUM          | CHRYSOBALANUS ICACO      | 24" HT., #3 CONTAINER 36" O.C. | NATIVE |
| *                                                                                                                                                                                                                                                                                                                                                                                                                                                                                                                                                                                                                                                                                                                                                                                                                                                                                                                                                                                                                                                                                                                                                                                                                                                                                                                                                                                                                                                                                                                                                                                                                                                                                                                                                                                                                                                                                                                                                                                                                                                                                                                              | SR                             | 51      | SILVER SAW PALMETTO       | SERENOA REPENS CINEREA   | 12" -18" #3 CONTAINER          | NATIVE |
| 933                                                                                                                                                                                                                                                                                                                                                                                                                                                                                                                                                                                                                                                                                                                                                                                                                                                                                                                                                                                                                                                                                                                                                                                                                                                                                                                                                                                                                                                                                                                                                                                                                                                                                                                                                                                                                                                                                                                                                                                                                                                                                                                            | HP                             | 301     | DWARF FIREBUSH            | HAM ELIA PATENNS         | 24" HT., #3 CONTAINER 24" O.C. | NATIVE |
| 0                                                                                                                                                                                                                                                                                                                                                                                                                                                                                                                                                                                                                                                                                                                                                                                                                                                                                                                                                                                                                                                                                                                                                                                                                                                                                                                                                                                                                                                                                                                                                                                                                                                                                                                                                                                                                                                                                                                                                                                                                                                                                                                              | CG-I                           | 28      | SMALL LEAF CLUSIA         | CLUSIA GUTTIFERA         | 36" HT., #3 CONTAINER 24" O.C. | NATIVE |
| 0                                                                                                                                                                                                                                                                                                                                                                                                                                                                                                                                                                                                                                                                                                                                                                                                                                                                                                                                                                                                                                                                                                                                                                                                                                                                                                                                                                                                                                                                                                                                                                                                                                                                                                                                                                                                                                                                                                                                                                                                                                                                                                                              | CG-2                           | 15      | SMALL LEAF CLUSIA         | CLUSIA GUTTIFERA         | 5' HT. 10 GALLON               | NATIVE |
|                                                                                                                                                                                                                                                                                                                                                                                                                                                                                                                                                                                                                                                                                                                                                                                                                                                                                                                                                                                                                                                                                                                                                                                                                                                                                                                                                                                                                                                                                                                                                                                                                                                                                                                                                                                                                                                                                                                                                                                                                                                                                                                                | MISC                           |         |                           |                          |                                |        |
|                                                                                                                                                                                                                                                                                                                                                                                                                                                                                                                                                                                                                                                                                                                                                                                                                                                                                                                                                                                                                                                                                                                                                                                                                                                                                                                                                                                                                                                                                                                                                                                                                                                                                                                                                                                                                                                                                                                                                                                                                                                                                                                                | SB                             | 225     | SAND CORDGRASS            | SPARTINA BAKERII         | 24" HT., 12" SPR., #3 MIN.     | NATIVE |
|                                                                                                                                                                                                                                                                                                                                                                                                                                                                                                                                                                                                                                                                                                                                                                                                                                                                                                                                                                                                                                                                                                                                                                                                                                                                                                                                                                                                                                                                                                                                                                                                                                                                                                                                                                                                                                                                                                                                                                                                                                                                                                                                | TD                             |         | FAKAHATCHEE GRASS         | TRIPSACUM DACTYLOIDES    | 24" HT., #3 CONTAINER 36" O.C. | NATIVE |
|                                                                                                                                                                                                                                                                                                                                                                                                                                                                                                                                                                                                                                                                                                                                                                                                                                                                                                                                                                                                                                                                                                                                                                                                                                                                                                                                                                                                                                                                                                                                                                                                                                                                                                                                                                                                                                                                                                                                                                                                                                                                                                                                | SOD                            |         | BAHIA SOD                 | PASPALUM NOTATUM         | SAND GROWN                     | NATIVE |
|                                                                                                                                                                                                                                                                                                                                                                                                                                                                                                                                                                                                                                                                                                                                                                                                                                                                                                                                                                                                                                                                                                                                                                                                                                                                                                                                                                                                                                                                                                                                                                                                                                                                                                                                                                                                                                                                                                                                                                                                                                                                                                                                | MULCH                          |         | PINE STRAW MULCH          |                          | 3" DEPTH THROUGHOUT            | NATIVE |
|                                                                                                                                                                                                                                                                                                                                                                                                                                                                                                                                                                                                                                                                                                                                                                                                                                                                                                                                                                                                                                                                                                                                                                                                                                                                                                                                                                                                                                                                                                                                                                                                                                                                                                                                                                                                                                                                                                                                                                                                                                                                                                                                |                                |         |                           |                          |                                |        |