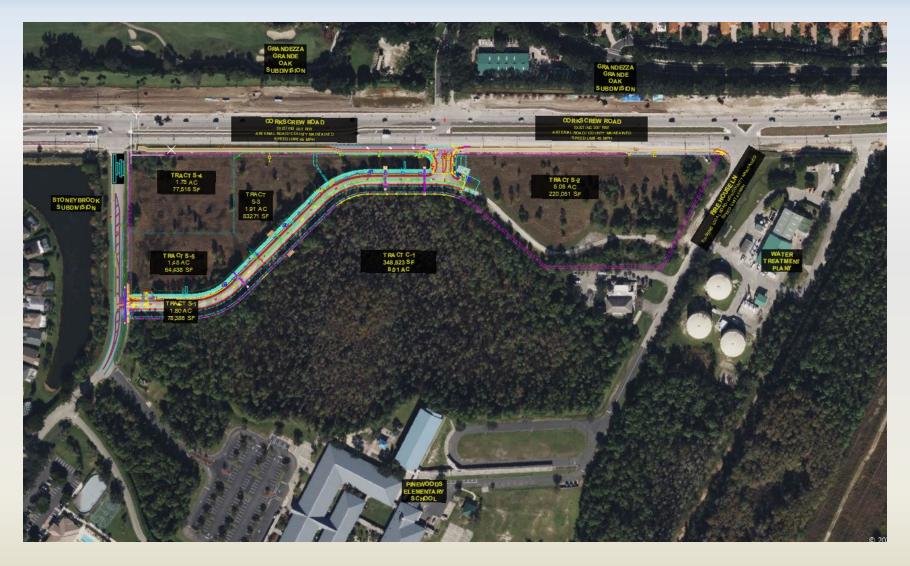

LLC.

#### JEN DIASIO, AIA

Architect – The GEIS Companies

#### PRESENTATION OUTLINE

- I. Overview
- II. Location
- III. Current Zoning
- IV. Current Master Concept Plan
- V. Site Plan
- VI. Landscaping
- VII. Building Design

#### **OVERVIEW**

- Vacant 5.04 Acre Parcel Zoned Commercial Planned Development (CPD) within the Stoneybrook DRI.
- Proposed +/-134,000 SF Self Storage Facility in Three Buildings (Two One-Story Buildings & One Two-Story Building).
- The Property Abuts:
  - Corkscrew Road to the North
  - Stoneybrook Golf Drive to the West
  - Fire House Lane to the East
  - Wetland Conservation Tract to the South

### LOCATION

#### **Property Location**

- ■North side of Pinewoods Elementary School
- ■Southeast corner of Corkscrew Road and Stoneybrook Golf Drive



# LOCATION



#### **CURRENT ZONING**

- Originally approved in as part of the Stoneybrook DRI in 1985
- Amended in 2002 to designate subject site as Commercial
- Most Recent Amendment in 2008
- List of Approved Uses Include:
  - Mini-Warehouse
  - Convenience Food & Beverage Stores w/ 12
     Gas Pumps
  - Restaurants w/ Drive Thru Facilities & Consumption on Premises
  - Offices
  - Drug Stores
  - Refer to Z-08-053 for Full List of Uses

RESOLUTION NUMBER Z-08-053

#### RESOLUTION OF THE BOARD OF COUNTY COMMISSIONERS OF LEE COUNTY, FLORIDA

WHEREAS, AI Quattrone filed an application on behalf of the property owners, Corkscrew Stoneybrook Retail, LLC, ASAP Storage on Corkscrew, LC, Stoneybrook CDD, and Estero Fire Protection & Rescue Service District to amend the Stoneybrook (Corkscrew Pines) DRI De