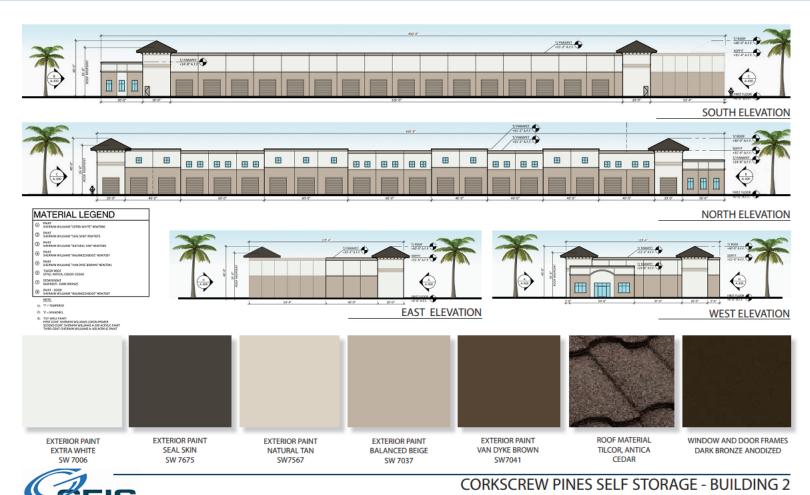

#### MATERIAL LEGEND

- PAINT SHERWIN WILLIAMS "EXTRA WHITE" #SW7006
- PAINT
   SHERWIN WILLIAMS "SEAL SKIN" #SW7675
- PAINT SHERWIN WILLIAMS "NATURAL TAN" #SW7D49
- PAINT
   SHERWIN WILLIAMS "BALANCED BEIGE" #SW7037
- S PAINT SHERWIN WILLIAMS "VAN DYKE BROWN" #SW7041
- TILCOR ROOF
   STYLE: ANTICA, COLOR: CEDAR
- STYLE: ANTICA, COLOR: CED.

  STOREFRONT
  KAWNEER DARK BRONZE
- PAINT DOOR
   SHERWIN WILLIAMS "BALANCED BEIGE" #SW7037
  - NOTE:
- 1). 'T' = TEMPERED
- 2). '5' = SPANDREL
- 5). TILT-WALL PAINT: REST COAT: SHERWIN WILLIAMS LOXON PRIMER SECOND COAT: SHERWIN WILLIAMS A-100 ACRYLIC PAINT THIRD COAT: SHERWIN WILLIAMS A-100 ACRYLIC PAINT

SEAL SKIN SW 7675

EXTERIOR PAINT NATURAL TAN SW7567

EXTERIOR PAINT BALANCED BEIGE SW 7037

EXTERIOR PAINT VAN DYKE BROWN SW7041

ROOF MATERIAL TILCOR, ANTICA

WINDOW AND DOOR FRAMES DARK BRONZE ANODIZED

CORKSCREW PINES SELF STORAGE- ELEVATION FROM STREET