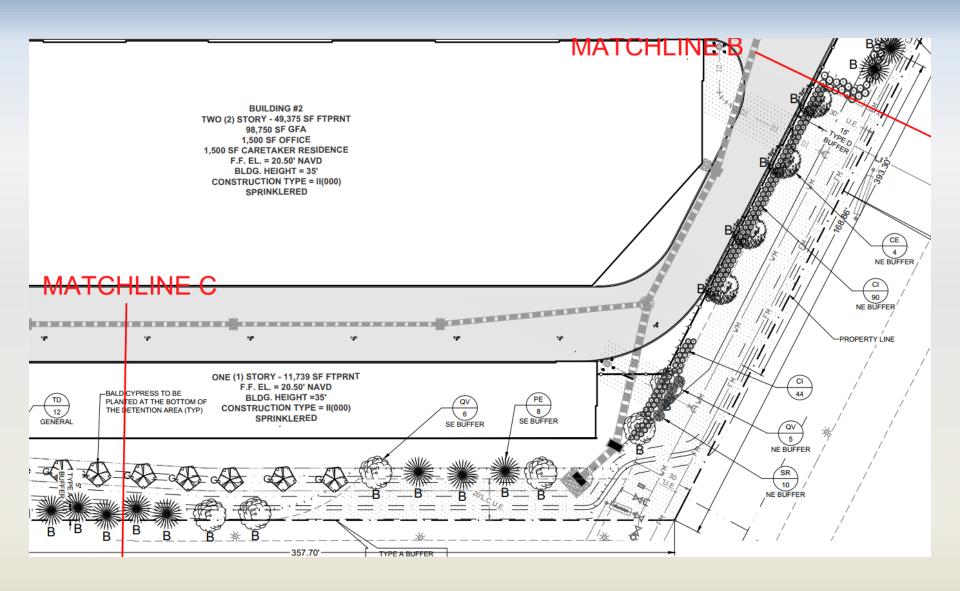

#### CORKSCREW SELF STORAGE – SITE PLAN

### LANDSCAPING — SELF STORAGE

10

13

# LANDSCAPING — SCHEDULE

|                                                                                                                                                                                                                                                                                                                                                                                                                                                                                                                                                                                                                                                                                                                                                                                                                                                                                                                                                                                                                                                                                                                                                                                                                                                                                                                                                                                                                                                                                                                                                                                                                                                                                                                                                                                                                                                                                                                                                                                                                                                                                                                                | SYMBOL                         | QUANTIT | COMMON NAME               | SCIENTIFIC NAME          | SPECIFICATION*                 | STATUS |
|--------------------------------------------------------------------------------------------------------------------------------------------------------------------------------------------------------------------------------------------------------------------------------------------------------------------------------------------------------------------------------------------------------------------------------------------------------------------------------------------------------------------------------------------------------------------------------------------------------------------------------------------------------------------------------------------------------------------------------------------------------------------------------------------------------------------------------------------------------------------------------------------------------------------------------------------------------------------------------------------------------------------------------------------------------------------------------------------------------------------------------------------------------------------------------------------------------------------------------------------------------------------------------------------------------------------------------------------------------------------------------------------------------------------------------------------------------------------------------------------------------------------------------------------------------------------------------------------------------------------------------------------------------------------------------------------------------------------------------------------------------------------------------------------------------------------------------------------------------------------------------------------------------------------------------------------------------------------------------------------------------------------------------------------------------------------------------------------------------------------------------|--------------------------------|---------|---------------------------|--------------------------|--------------------------------|--------|
| - ET \                                                                                                                                                                                                                                                                                                                                                                                                                                                                                                                                                                                                                                                                                                                                                                                                                                                                                                                                                                                                                                                                                                                                                                                                                                                                                                                                                                                                                                                                                                                                                                                                                                                                                                                                                                                                                                                                                                                                                                                                                                                                                                                         | GENERAL TREES                  |         |                           |                          |                                |        |
| G                                                                                                                                                                                                                                                                                                                                                                                                                                                                                                                                                                                                                                                                                                                                                                                                                                                                                                                                                                                                                                                                                                                                                                                                                                                                                                                                                                                                                                                                                                                                                                                                                                                                                                                                                                                                                                                                                                                                                                                                                                                                                                                              | TD                             | 45      | BALD CYPRESS              | TAXODIUM DISTICHUM       | 10' HT.; 2" CAL; 4' SPREAD     | NATIVE |
| G ♣                                                                                                                                                                                                                                                                                                                                                                                                                                                                                                                                                                                                                                                                                                                                                                                                                                                                                                                                                                                                                                                                                                                                                                                                                                                                                                                                                                                                                                                                                                                                                                                                                                                                                                                                                                                                                                                                                                                                                                                                                                                                                                                            | PE                             | 10      | SLASH PINE, SOUTH FLORIDA | PINUS ELLIOTTII v. densa | 10' HT.; 2" CAL; 4' SPREAD     | NATIVE |
| Control of the contro | CE                             | 8       | SILVER BUTTONWOOD         | CONOCARPUS ERECTUS SER   | 10' HT.; 2" CAL; 4' SPREAD     | NATIVE |
|                                                                                                                                                                                                                                                                                                                                                                                                                                                                                                                                                                                                                                                                                                                                                                                                                                                                                                                                                                                                                                                                                                                                                                                                                                                                                                                                                                                                                                                                                                                                                                                                                                                                                                                                                                                                                                                                                                                                                                                                                                                                                                                                |                                | 63      |                           |                          |                                |        |
| E S                                                                                                                                                                                                                                                                                                                                                                                                                                                                                                                                                                                                                                                                                                                                                                                                                                                                                                                                                                                                                                                                                                                                                                                                                                                                                                                                                                                                                                                                                                                                                                                                                                                                                                                                                                                                                                                                                                                                                                                                                                                                                                                            | BUFFER TREES                   |         |                           |                          |                                |        |
| B((E)                                                                                                                                                                                                                                                                                                                                                                                                                                                                                                                                                                                                                                                                                                                                                                                                                                                                                                                                                                                                                                                                                                                                                                                                                                                                                                                                                                                                                                                                                                                                                                                                                                                                                                                                                                                                                                                                                                                                                                                                                                                                                                                          | QV                             | 26      | LIVE OAK                  | QUERCUS VIRGINIANNA      | 10' HT.; 2" CAL; 4' SPREAD     | NATIVE |
| B                                                                                                                                                                                                                                                                                                                                                                                                                                                                                                                                                                                                                                                                                                                                                                                                                                                                                                                                                                                                                                                                                                                                                                                                                                                                                                                                                                                                                                                                                                                                                                                                                                                                                                                                                                                                                                                                                                                                                                                                                                                                                                                              | PE                             | 33      | SLASH PINE, SOUTH FLORIDA | PINUS ELLIOTTII v. densa | 10' HT.; 2" CAL; 4' SPREAD     | NATIVE |
|                                                                                                                                                                                                                                                                                                                                                                                                                                                                                                                                                                                                                                                                                                                                                                                                                                                                                                                                                                                                                                                                                                                                                                                                                                                                                                                                                                                                                                                                                                                                                                                                                                                                                                                                                                                                                                                                                                                                                                                                                                                                                                                                | CE                             | 4       | SILVER BUTTONWOOD         | CONOCARPUS ERECTUS SER   | 10' HT.; 2" CAL; 4' SPREAD     | NATIVE |
| D                                                                                                                                                                                                                                                                                                                                                                                                                                                                                                                                                                                                                                                                                                                                                                                                                                                                                                                                                                                                                                                                                                                                                                                                                                                                                                                                                                                                                                                                                                                                                                                                                                                                                                                                                                                                                                                                                                                                                                                                                                                                                                                              |                                | 63      |                           |                          |                                |        |
| ***************************************                                                                                                                                                                                                                                                                                                                                                                                                                                                                                                                                                                                                                                                                                                                                                                                                                                                                                                                                                                                                                                                                                                                                                                                                                                                                                                                                                                                                                                                                                                                                                                                                                                                                                                                                                                                                                                                                                                                                                                                                                                                                                        | PARKING TREES                  |         |                           |                          |                                |        |
| Care i                                                                                                                                                                                                                                                                                                                                                                                                                                                                                                                                                                                                                                                                                                                                                                                                                                                                                                                                                                                                                                                                                                                                                                                                                                                                                                                                                                                                                                                                                                                                                                                                                                                                                                                                                                                                                                                                                                                                                                                                                                                                                                                         | QV                             | 2       | LIVE OAK                  | QUERCUS VIRGINIANNA      | 10' HT.; 2" CAL; 4' SPREAD     | NATIVE |
|                                                                                                                                                                                                                                                                                                                                                                                                                                                                                                                                                                                                                                                                                                                                                                                                                                                                                                                                                                                                                                                                                                                                                                                                                                                                                                                                                                                                                                                                                                                                                                                                                                                                                                                                                                                                                                                                                                                                                                                                                                                                                                                                | SHRUBS & PERIMETER LANDSCAPING |         |                           |                          |                                |        |
| ooo 9999                                                                                                                                                                                                                                                                                                                                                                                                                                                                                                                                                                                                                                                                                                                                                                                                                                                                                                                                                                                                                                                                                                                                                                                                                                                                                                                                                                                                                                                                                                                                                                                                                                                                                                                                                                                                                                                                                                                                                                                                                                                                                                                       | CI                             | 363     | RED TIP COCOPLUM          | CHRYSOBALANUS ICACO      | 24" HT., #3 CONTAINER 36" O.C. | NATIVE |
| *                                                                                                                                                                                                                                                                                                                                                                                                                                                                                                                                                                                                                                                                                                                                                                                                                                                                                                                                                                                                                                                                                                                                                                                                                                                                                                                                                                                                                                                                                                                                                                                                                                                                                                                                                                                                                                                                                                                                                                                                                                                                                                                              | SR                             | 51      | SILVER SAW PALMETTO       | SERENOA REPENS CINEREA   | 12" -18" #3 CONTAINER          | NATIVE |
| 933                                                                                                                                                                                                                                                                                                                                                                                                                                                                                                                                                                                                                                                                                                                                                                                                                                                                                                                                                                                                                                                                                                                                                                                                                                                                                                                                                                                                                                                                                                                                                                                                                                                                                                                                                                                                                                                                                                                                                                                                                                                                                                                            | HP                             | 301     | DWARF FIREBUSH            | HAM ELIA PATENNS         | 24" HT., #3 CONTAINER 24" O.C. | NATIVE |
| 0                                                                                                                                                                                                                                                                                                                                                                                                                                                                                                                                                                                                                                                                                                                                                                                                                                                                                                                                                                                                                                                                                                                                                                                                                                                                                                                                                                                                                                                                                                                                                                                                                                                                                                                                                                                                                                                                                                                                                                                                                                                                                                                              | CG-I                           | 28      | SMALL LEAF CLUSIA         | CLUSIA GUTTIFERA         | 36" HT., #3 CONTAINER 24" O.C. | NATIVE |
| 0                                                                                                                                                                                                                                                                                                                                                                                                                                                                                                                                                                                                                                                                                                                                                                                                                                                                                                                                                                                                                                                                                                                                                                                                                                                                                                                                                                                                                                                                                                                                                                                                                                                                                                                                                                                                                                                                                                                                                                                                                                                                                                                              | CG-2                           | 15      | SMALL LEAF CLUSIA         | CLUSIA GUTTIFERA         | 5' HT. 10 GALLON               | NATIVE |
|                                                                                                                                                                                                                                                                                                                                                                                                                                                                                                                                                                                                                                                                                                                                                                                                                                                                                                                                                                                                                                                                                                                                                                                                                                                                                                                                                                                                                                                                                                                                                                                                                                                                                                                                                                                                                                                                                                                                                                                                                                                                                                                                | MISC                           |         |                           |                          |                                |        |
|                                                                                                                                                                                                                                                                                                                                                                                                                                                                                                                                                                                                                                                                                                                                                                                                                                                                                                                                                                                                                                                                                                                                                                                                                                                                                                                                                                                                                                                                                                                                                                                                                                                                                                                                                                                                                                                                                                                                                                                                                                                                                                                                | SB                             | 225     | SAND CORDGRASS            | SPARTINA BAKERII         | 24" HT., 12" SPR., #3 MIN.     | NATIVE |
|                                                                                                                                                                                                                                                                                                                                                                                                                                                                                                                                                                                                                                                                                                                                                                                                                                                                                                                                                                                                                                                                                                                                                                                                                                                                                                                                                                                                                                                                                                                                                                                                                                                                                                                                                                                                                                                                                                                                                                                                                                                                                                                                | TD                             |         | FAKAHATCHEE GRASS         | TRIPSACUM DACTYLOIDES    | 24" HT., #3 CONTAINER 36" O.C. | NATIVE |
|                                                                                                                                                                                                                                                                                                                                                                                                                                                                                                                                                                                                                                                                                                                                                                                                                                                                                                                                                                                                                                                                                                                                                                                                                                                                                                                                                                                                                                                                                                                                                                                                                                                                                                                                                                                                                                                                                                                                                                                                                                                                                                                                | SOD                            |         | BAHIA SOD                 | PASPALUM NOTATUM         | SAND GROWN                     | NATIVE |
|                                                                                                                                                                                                                                                                                                                                                                                                                                                                                                                                                                                                                                                                                                                                                                                                                                                                                                                                                                                                                                                                                                                                                                                                                                                                                                                                                                                                                                                                                                                                                                                                                                                                                                                                                                                                                                                                                                                                                                                                                                                                                                                                | MULCH                          |         | PINE STRAW MULCH          |                          | 3" DEPTH THROUGHOUT            | NATIVE |
|                                                                                                                                                                                                                                                                                                                                                                                                                                                                                                                                                                                                                                                                                                                                                                                                                                                                                                                                                                                                                                                                                                                                                                                                                                                                                                                                                                                                                                                                                                                                                                                                                                                                                                                                                                                                                                                                                                                                                                                                                                                                                                                                |                                |         |                           |                          |                                |        |