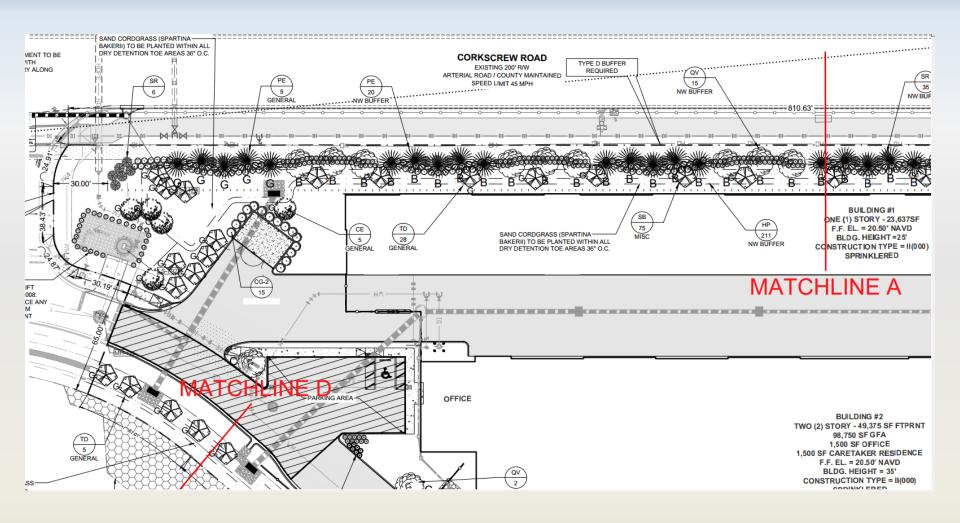

#### CORKSCREW SELF STORAGE – SITE PLAN

### LANDSCAPING — SELF STORAGE

10

13

# LANDSCAPING — SCHEDULE

|                                                                                                                                                                                                                                                                                                                                                                                                                                                                                                                                                                                                                                                                                                                                                                                                                                                                                                                                                                                                                                                                                                                                                                                                                                                                                                                                                                                                                                                                                                                                                                                                                                                                                                                                                                                                                                                                                                                                                                                                                                                                                                                                | SYMBOL                         | QUANTIT | COMMON NAME               | SCIENTIFIC NAME          | SPECIFICATION*                 | STATUS |
|--------------------------------------------------------------------------------------------------------------------------------------------------------------------------------------------------------------------------------------------------------------------------------------------------------------------------------------------------------------------------------------------------------------------------------------------------------------------------------------------------------------------------------------------------------------------------------------------------------------------------------------------------------------------------------------------------------------------------------------------------------------------------------------------------------------------------------------------------------------------------------------------------------------------------------------------------------------------------------------------------------------------------------------------------------------------------------------------------------------------------------------------------------------------------------------------------------------------------------------------------------------------------------------------------------------------------------------------------------------------------------------------------------------------------------------------------------------------------------------------------------------------------------------------------------------------------------------------------------------------------------------------------------------------------------------------------------------------------------------------------------------------------------------------------------------------------------------------------------------------------------------------------------------------------------------------------------------------------------------------------------------------------------------------------------------------------------------------------------------------------------|--------------------------------|---------|---------------------------|--------------------------|--------------------------------|--------|
| - ET \                                                                                                                                                                                                                                                                                                                                                                                                                                                                                                                                                                                                                                                                                                                                                                                                                                                                                                                                                                                                                                                                                                                                                                                                                                                                                                                                                                                                                                                                                                                                                                                                                                                                                                                                                                                                                                                                                                                                                                                                                                                                                                                         | GENERAL TREES                  |         |                           |                          |                                |        |
| G                                                                                                                                                                                                                                                                                                                                                                                                                                                                                                                                                                                                                                                                                                                                                                                                                                                                                                                                                                                                                                                                                                                                                                                                                                                                                                                                                                                                                                                                                                                                                                                                                                                                                                                                                                                                                                                                                                                                                                                                                                                                                                                              | TD                             | 45      | BALD CYPRESS              | TAXODIUM DISTICHUM       | 10' HT.; 2" CAL; 4' SPREAD     | NATIVE |
| G ♣                                                                                                                                                                                                                                                                                                                                                                                                                                                                                                                                                                                                                                                                                                                                                                                                                                                                                                                                                                                                                                                                                                                                                                                                                                                                                                                                                                                                                                                                                                                                                                                                                                                                                                                                                                                                                                                                                                                                                                                                                                                                                                                            | PE                             | 10      | SLASH PINE, SOUTH FLORIDA | PINUS ELLIOTTII v. densa | 10' HT.; 2" CAL; 4' SPREAD     | NATIVE |
| Control of the contro | CE                             | 8       | SILVER BUTTONWOOD         | CONOCARPUS ERECTUS SER   | 10' HT.; 2" CAL; 4' SPREAD     | NATIVE |
|                                                                                                                                                                                                                                                                                                                                                                                                                                                                                                                                                                                                                                                                                                                                                                                                                                                                                                                                                                                                                                                                                                                                                                                                                                                                                                                                                                                                                                                                                                                                                                                                                                                                                                                                                                                                                                                                                                                                                                                                                                                                                                                                |                                | 63      |                           |                          |                                |        |
| E S                                                                                                                                                                                                                                                                                                                                                                                                                                                                                                                                                                                                                                                                                                                                                                                                                                                                                                                                                                                                                                                                                                                                                                                                                                                                                                                                                                                                                                                                                                                                                                                                                                                                                                                                                                                                                                                                                                                                                                                                                                                                                                                            | BUFFER TREES                   |         |                           |                          |                                |        |
| B((E)                                                                                                                                                                                                                                                                                                                                                                                                                                                                                                                                                                                                                                                                                                                                                                                                                                                                                                                                                                                                                                                                                                                                                                                                                                                                                                                                                                                                                                                                                                                                                                                                                                                                                                                                                                                                                                                                                                                                                                                                                                                                                                                          | QV                             | 26      | LIVE OAK                  | QUERCUS VIRGINIANNA      | 10' HT.; 2" CAL; 4' SPREAD     | NATIVE |
| B                                                                                                                                                                                                                                                                                                                                                                                                                                                                                                                                                                                                                                                                                                                                                                                                                                                                                                                                                                                                                                                                                                                                                                                                                                                                                                                                                                                                                                                                                                                                                                                                                                                                                                                                                                                                                                                                                                                                                                                                                                                                                                                              | PE                             | 33      | SLASH PINE, SOUTH FLORIDA | PINUS ELLIOTTII v. densa | 10' HT.; 2" CAL; 4' SPREAD     | NATIVE |
|                                                                                                                                                                                                                                                                                                                                                                                                                                                                                                                                                                                                                                                                                                                                                                                                                                                                                                                                                                                                                                                                                                                                                                                                                                                                                                                                                                                                                                                                                                                                                                                                                                                                                                                                                                                                                                                                                                                                                                                                                                                                                                                                | CE                             | 4       | SILVER BUTTONWOOD         | CONOCARPUS ERECTUS SER   | 10' HT.; 2" CAL; 4' SPREAD     | NATIVE |
| D                                                                                                                                                                                                                                                                                                                                                                                                                                                                                                                                                                                                                                                                                                                                                                                                                                                                                                                                                                                                                                                                                                                                                                                                                                                                                                                                                                                                                                                                                                                                                                                                                                                                                                                                                                                                                                                                                                                                                                                                                                                                                                                              |                                | 63      |                           |                          |                                |        |
| ***************************************                                                                                                                                                                                                                                                                                                                                                                                                                                                                                                                                                                                                                                                                                                                                                                                                                                                                                                                                                                                                                                                                                                                                                                                                                                                                                                                                                                                                                                                                                                                                                                                                                                                                                                                                                                                                                                                                                                                                                                                                                                                                                        | PARKING TREES                  |         |                           |                          |                                |        |
| Care i                                                                                                                                                                                                                                                                                                                                                                                                                                                                                                                                                                                                                                                                                                                                                                                                                                                                                                                                                                                                                                                                                                                                                                                                                                                                                                                                                                                                                                                                                                                                                                                                                                                                                                                                                                                                                                                                                                                                                                                                                                                                                                                         | QV                             | 2       | LIVE OAK                  | QUERCUS VIRGINIANNA      | 10' HT.; 2" CAL; 4' SPREAD     | NATIVE |
|                                                                                                                                                                                                                                                                                                                                                                                                                                                                                                                                                                                                                                                                                                                                                                                                                                                                                                                                                                                                                                                                                                                                                                                                                                                                                                                                                                                                                                                                                                                                                                                                                                                                                                                                                                                                                                                                                                                                                                                                                                                                                                                                | SHRUBS & PERIMETER LANDSCAPING |         |                           |                          |                                |        |
| ooo 9999                                                                                                                                                                                                                                                                                                                                                                                                                                                                                                                                                                                                                                                                                                                                                                                                                                                                                                                                                                                                                                                                                                                                                                                                                                                                                                                                                                                                                                                                                                                                                                                                                                                                                                                                                                                                                                                                                                                                                                                                                                                                                                                       | CI                             | 363     | RED TIP COCOPLUM          | CHRYSOBALANUS ICACO      | 24" HT., #3 CONTAINER 36" O.C. | NATIVE |
| *                                                                                                                                                                                                                                                                                                                                                                                                                                                                                                                                                                                                                                                                                                                                                                                                                                                                                                                                                                                                                                                                                                                                                                                                                                                                                                                                                                                                                                                                                                                                                                                                                                                                                                                                                                                                                                                                                                                                                                                                                                                                                                                              | SR                             | 51      | SILVER SAW PALMETTO       | SERENOA REPENS CINEREA   | 12" -18" #3 CONTAINER          | NATIVE |
| 933                                                                                                                                                                                                                                                                                                                                                                                                                                                                                                                                                                                                                                                                                                                                                                                                                                                                                                                                                                                                                                                                                                                                                                                                                                                                                                                                                                                                                                                                                                                                                                                                                                                                                                                                                                                                                                                                                                                                                                                                                                                                                                                            | HP                             | 301     | DWARF FIREBUSH            | HAM ELIA PATENNS         | 24" HT., #3 CONTAINER 24" O.C. | NATIVE |
| 0                                                                                                                                                                                                                                                                                                                                                                                                                                                                                                                                                                                                                                                                                                                                                                                                                                                                                                                                                                                                                                                                                                                                                                                                                                                                                                                                                                                                                                                                                                                                                                                                                                                                                                                                                                                                                                                                                                                                                                                                                                                                                                                              | CG-I                           | 28      | SMALL LEAF CLUSIA         | CLUSIA GUTTIFERA         | 36" HT., #3 CONTAINER 24" O.C. | NATIVE |
| 0                                                                                                                                                                                                                                                                                                                                                                                                                                                                                                                                                                                                                                                                                                                                                                                                                                                                                                                                                                                                                                                                                                                                                                                                                                                                                                                                                                                                                                                                                                                                                                                                                                                                                                                                                                                                                                                                                                                                                                                                                                                                                                                              | CG-2                           | 15      | SMALL LEAF CLUSIA         | CLUSIA GUTTIFERA         | 5' HT. 10 GALLON               | NATIVE |
|                                                                                                                                                                                                                                                                                                                                                                                                                                                                                                                                                                                                                                                                                                                                                                                                                                                                                                                                                                                                                                                                                                                                                                                                                                                                                                                                                                                                                                                                                                                                                                                                                                                                                                                                                                                                                                                                                                                                                                                                                                                                                                                                | MISC                           |         |                           |                          |                                |        |
|                                                                                                                                                                                                                                                                                                                                                                                                                                                                                                                                                                                                                                                                                                                                                                                                                                                                                                                                                                                                                                                                                                                                                                                                                                                                                                                                                                                                                                                                                                                                                                                                                                                                                                                                                                                                                                                                                                                                                                                                                                                                                                                                | SB                             | 225     | SAND CORDGRASS            | SPARTINA BAKERII         | 24" HT., 12" SPR., #3 MIN.     | NATIVE |
|                                                                                                                                                                                                                                                                                                                                                                                                                                                                                                                                                                                                                                                                                                                                                                                                                                                                                                                                                                                                                                                                                                                                                                                                                                                                                                                                                                                                                                                                                                                                                                                                                                                                                                                                                                                                                                                                                                                                                                                                                                                                                                                                | TD                             |         | FAKAHATCHEE GRASS         | TRIPSACUM DACTYLOIDES    | 24" HT., #3 CONTAINER 36" O.C. | NATIVE |
|                                                                                                                                                                                                                                                                                                                                                                                                                                                                                                                                                                                                                                                                                                                                                                                                                                                                                                                                                                                                                                                                                                                                                                                                                                                                                                                                                                                                                                                                                                                                                                                                                                                                                                                                                                                                                                                                                                                                                                                                                                                                                                                                | SOD                            |         | BAHIA SOD                 | PASPALUM NOTATUM         | SAND GROWN                     | NATIVE |
|                                                                                                                                                                                                                                                                                                                                                                                                                                                                                                                                                                                                                                                                                                                                                                                                                                                                                                                                                                                                                                                                                                                                                                                                                                                                                                                                                                                                                                                                                                                                                                                                                                                                                                                                                                                                                                                                                                                                                                                                                                                                                                                                | MULCH                          |         | PINE STRAW MULCH          |                          | 3" DEPTH THROUGHOUT            | NATIVE |
|                                                                                                                                                                                                                                                                                                                                                                                                                                                                                                                                                                                                                                                                                                                                                                                                                                                                                                                                                                                                                                                                                                                                                                                                                                                                                                                                                                                                                                                                                                                                                                                                                                                                                                                                                                                                                                                                                                                                                                                                                                                                                                                                |                                |         |                           |                          |                                |        |