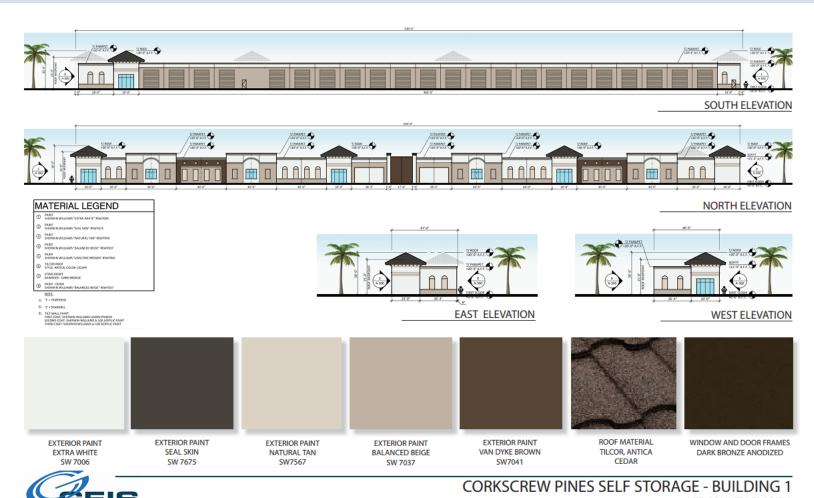

#### MATERIAL LEGEND

- PAINT SHERWIN WILLIAMS "EXTRA WHITE" #SW7006
- PAINT
   SHERWIN WILLIAMS "SEAL SKIN" #SW7675
- PAINT SHERWIN WILLIAMS "NATURAL TAN" #SW7D49
- PAINT
   SHERWIN WILLIAMS "BALANCED BEIGE" #SW7037
- S PAINT SHERWIN WILLIAMS "VAN DYKE BROWN" #SW7041
- TILCOR ROOF
   STYLE: ANTICA, COLOR: CEDAR
- STYLE: ANTICA, COLOR: CED.

  STOREFRONT
  KAWNEER DARK BRONZE
- PAINT DOOR
   SHERWIN WILLIAMS "BALANCED BEIGE" #SW7037
  - NOTE:
- 1). 'T' = TEMPERED
- 2). '5' = SPANDREL
- 5). TILT-WALL PAINT: REST COAT: SHERWIN WILLIAMS LOXON PRIMER SECOND COAT: SHERWIN WILLIAMS A-100 ACRYLIC PAINT THIRD COAT: SHERWIN WILLIAMS A-100 ACRYLIC PAINT

CORKSCREW PINES SELF STORAGE - DETAIL ELEVATION
LEE COUNTY, FLORIDA