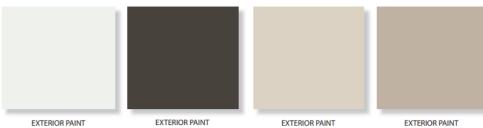

#### MATERIAL LEGEND

- PAINT SHERWIN WILLIAMS "EXTRA WHITE" #SW7006
- PAINT
   SHERWIN WILLIAMS "SEAL SKIN" #SW7675
- PAINT SHERWIN WILLIAMS "NATURAL TAN" #SW7D49
- PAINT
   SHERWIN WILLIAMS "BALANCED BEIGE" #SW7037
- S PAINT SHERWIN WILLIAMS "VAN DYKE BROWN" #SW7041
- TILCOR ROOF
   STYLE: ANTICA, COLOR: CEDAR
- STYLE: ANTICA, COLOR: CED.

SEAL SKIN SW 7675

EXTERIOR PAINT NATURAL TAN SW7567

EXTERIOR PAINT BALANCED BEIGE SW 7037

EXTERIOR PAINT VAN DYKE BROWN SW7041

ROOF MATERIAL TILCOR, ANTICA

WINDOW AND DOOR FRAMES DARK BRONZE ANODIZED

CORKSCREW PINES SELF STORAGE- ELEVATION FROM STREET