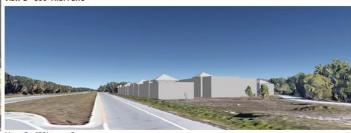

#### BUILDING 1 WITH VIEW OF BUILDING 2 IN BACKGROUND

STREET VIEW

- NOTE: 1). 'T' = TEMPERED
- 2). 'S' = SPANDREL
- 3). TILT-WALL PAINT: RIST COAT: SHERWIN WILLIAMS LOWON PRIMER SECOND COAT: SHERWIN WILLIAMS A-100 ACRYLIC PAINT THIRD COAT: SHERWIN WILLIAMS A-100 ACRYLIC PAINT