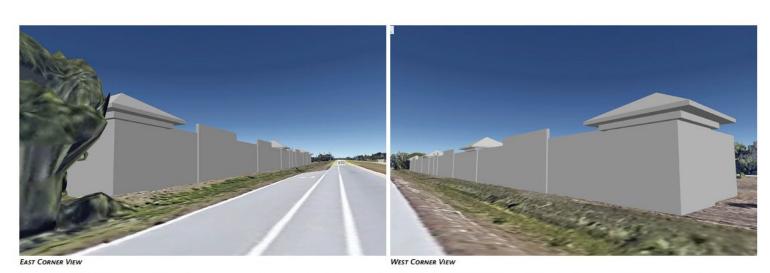

Includes exposed rafter elements at roof perimeter to accent the top-of-wall condition



#### MATERIALS

Roofing material simulates clay tiles that are typical of the Mission Revival style.

Painted precast concrete walls mimic the texture of stucco





#### **GROUND LEVEL**

Arched window forms are painted on to the exterior of the building that faces Corkscrew Rd, giving the illusion of decorative ground-level fenestration





CORKSCREW PINES SELF STORAGE - MISSION REVIVAL ELEMENTS
LEE COUNTY, FLORIDA







CORKSCREW PINES SELF STORAGE - STREET VIEW 1
LEE COUNTY, FLORIDA





CORKSCREW PINES SELF STORAGE - STREET VIEW 2
LEE COUNTY, FLORIDA





CORKSCREW PINES SELF STORAGE - PEDESTRIAN VIEW
LEE COUNTY, FLORIDA















VIEW D - 1000' FROM SITE







VIEW F - 150' FROM SITE