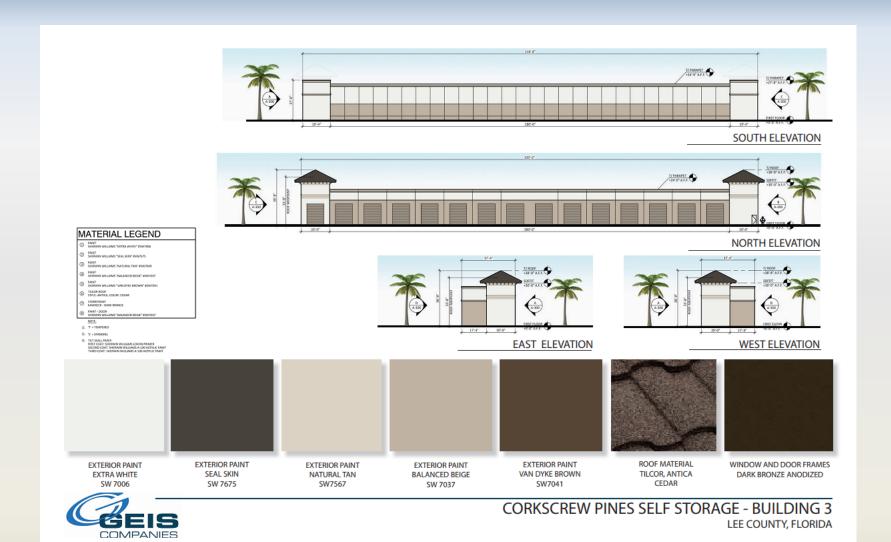

#### MATERIAL LEGEND

- PAINT SHERWIN WILLIAMS "EXTRA WHITE" #SW7006
- PAINT
   SHERWIN WILLIAMS "SEAL SKIN" #SW7675
- PAINT SHERWIN WILLIAMS "NATURAL TAN" #SW7D49
- PAINT
   SHERWIN WILLIAMS "BALANCED BEIGE" #SW7037
- S PAINT SHERWIN WILLIAMS "VAN DYKE BROWN" #SW7041
- TILCOR ROOF
   STYLE: ANTICA, COLOR: CEDAR
- STYLE: ANTICA, COLOR: CED.

  STOREFRONT
  KAWNEER DARK BRONZE
- PAINT DOOR
   SHERWIN WILLIAMS "BALANCED BEIGE" #SW7037
  - NOTE:
- 1). 'T' = TEMPERED
- 2). '5' = SPANDREL
- 5). TILT-WALL PAINT: REST COAT: SHERWIN WILLIAMS LOXON PRIMER SECOND COAT: SHERWIN WILLIAMS A-100 ACRYLIC PAINT THIRD COAT: SHERWIN WILLIAMS A-100 ACRYLIC PAINT

CORKSCREW PINES SELF STORAGE - DETAIL ELEVATION
LEE COUNTY, FLORIDA