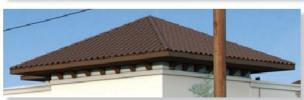

#### ROOF

Uses 6/12 slope roof with wide overhangs to shade the sides of the building. Includes exposed rafter elements at roof perimeter to accent the top-of-wall condition

#### MATERIALS

Roofing material simulates clay tiles that are typical of the Mission Revival style.

Painted precast concrete walls mimic the texture of stucco