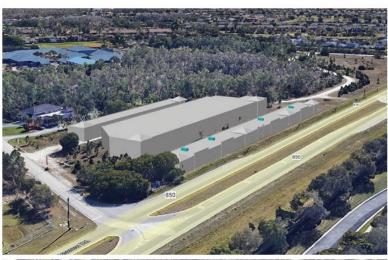

#### BUILDING 1 WITH VIEW OF BUILDING 2 IN BACKGROUND

STREET VIEW

- NOTE: 1). 'T' = TEMPERED
- 2). 'S' = SPANDREL
- 3). TILT-WALL PAINT: RIST COAT: SHERWIN WILLIAMS LOWON PRIMER SECOND COAT: SHERWIN WILLIAMS A-100 ACRYLIC PAINT THIRD COAT: SHERWIN WILLIAMS A-100 ACRYLIC PAINT