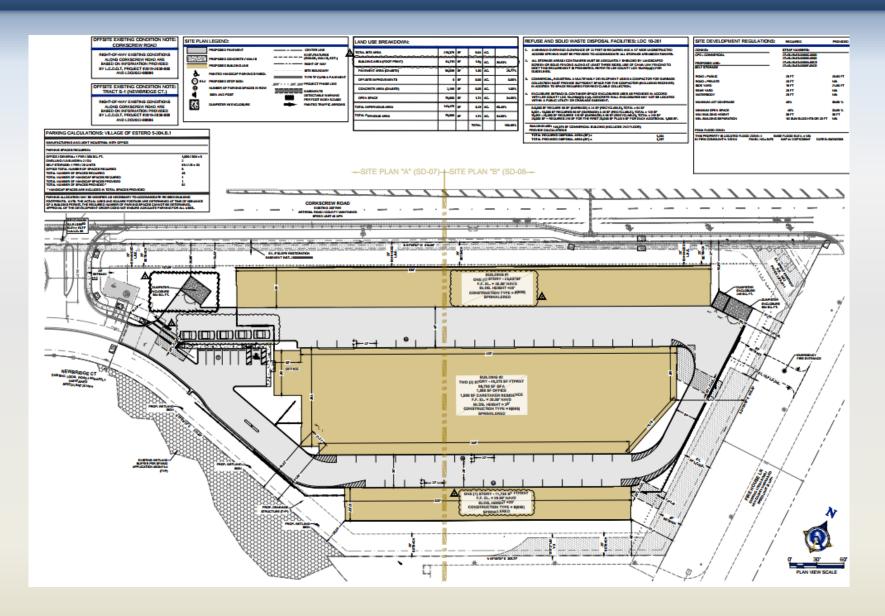

feet of office space.
- Determine whether the proposed changes constitute a substantial deviation from the original development approvals warranting further DRI review.

The DRI is located within the General Interchange, Suburban and Wetlands Future Land Use Categories. The CPD application is located in the Suburban Future Land Use Category and is legally described in attached Exhibit A. The request is APPROVED, SUBJECT TO the conditions and deviations specified in Sections B and C below.

#### SECTION B. CONDITIONS:

All references to uses are as defined or listed in the Lee County Land Development Code (LDC).

(Codified from Zoning Resolution Z-02-010)

CASE NO: DRI2007-00003 & DCI2007-00043

Z-08-053 Page 1 of 9

# CURRENT MASTER CONCEPT PLAN



#### CORKSCREW SELF STORAGE – SITE PLAN



### LANDSCAPING — SELF STORAGE



10







13



# LANDSCAPING — SCHEDULE

|