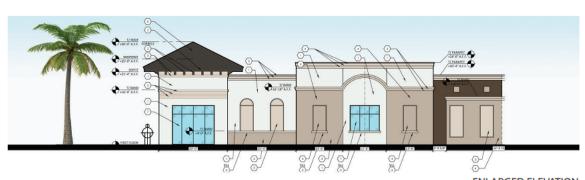

CORKSCREW PINES SELF STORAGE - DETAIL ELEVATION
LEE COUNTY, FLORIDA

#### PARAPET

Incorporates wall geometry common to the Mission Revivial style, such as semicircular arches, flanked by horizontal cornice portions on each side

#### ROOF

Uses 6/12 slope roof with wide overhangs to shade the sides of the building. Includes exposed rafter elements at roof perimeter to accent the top-of-wall condition

#### MATERIALS

Roofing material simulates clay tiles that are typical of the Mission Revival style.

Painted precast concrete walls mimic the texture of stucco

#### **GROUND LEVEL**

Arched window forms are painted on to the exterior of the building that faces Corkscrew Rd, giving the illusion of decorative ground-level fenestration

CORKSCREW PINES SELF STORAGE - MISSION REVIVAL ELEMENTS
LEE COUNTY, FLORIDA