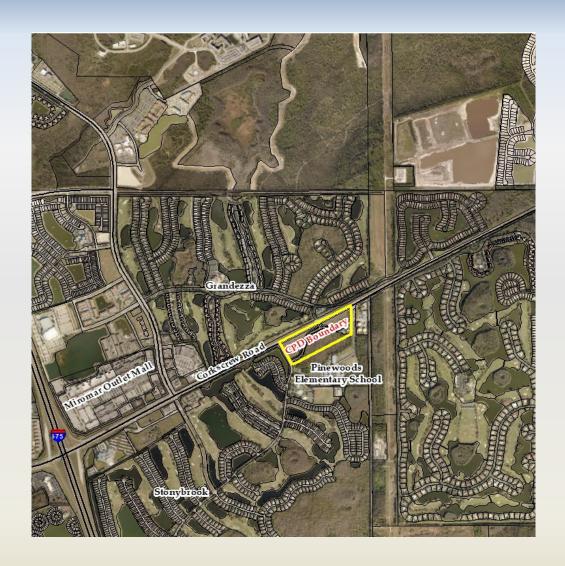

#### **Property Location**

- ■North side of Pinewoods Elementary School
- ■Southeast corner of Corkscrew Road and Stoneybrook Golf Drive

# LOCATION