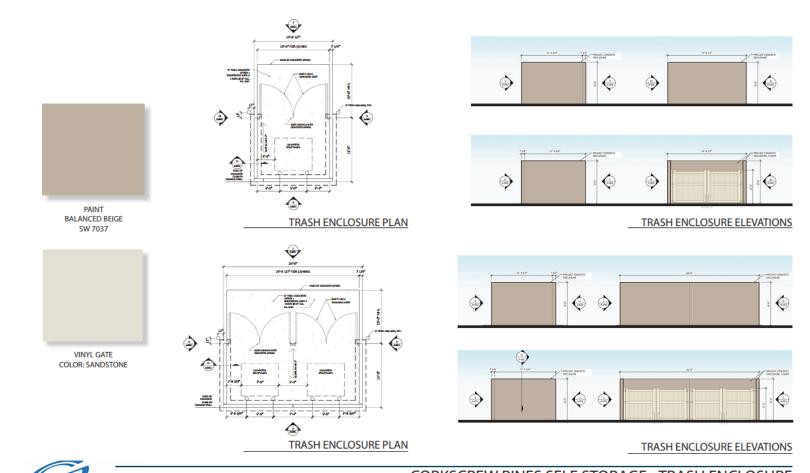

LEE COUNTY, FLORIDA

CORKSCREW PINES SELF STORAGE - TRASH ENCLOSURE
LEE COUNTY, FLORIDA