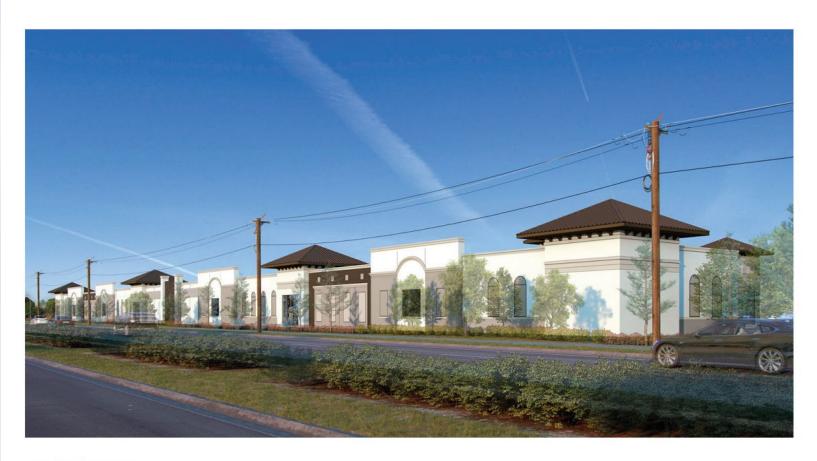

CORKSCREW PINES SELF STORAGE - STREET VIEW 1
LEE COUNTY, FLORIDA

CORKSCREW PINES SELF STORAGE - STREET VIEW 2
LEE COUNTY, FLORIDA

CORKSCREW PINES SELF STORAGE - PEDESTRIAN VIEW
LEE COUNTY, FLORIDA

VIEW D - 1000' FROM SITE