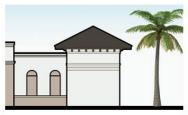

#### PARAPET

Incorporates wall geometry common to the Mission Revivial style, such as semicircular arches, flanked by horizontal cornice portions on each side

#### ROOF

Uses 6/12 slope roof with wide overhangs to shade the sides of the building. Includes exposed rafter elements at roof perimeter to accent the top-of-wall condition

#### MATERIALS

Roofing material simulates clay tiles that are typical of the Mission Revival style.

Painted precast concrete walls mimic the texture of stucco

#### **GROUND LEVEL**

Arched window forms are painted on to the exterior of the building that faces Corkscrew Rd, giving the illusion of decorative ground-level fenestration

CORKSCREW PINES SELF STORAGE - MISSION REVIVAL ELEMENTS
LEE COUNTY, FLORIDA