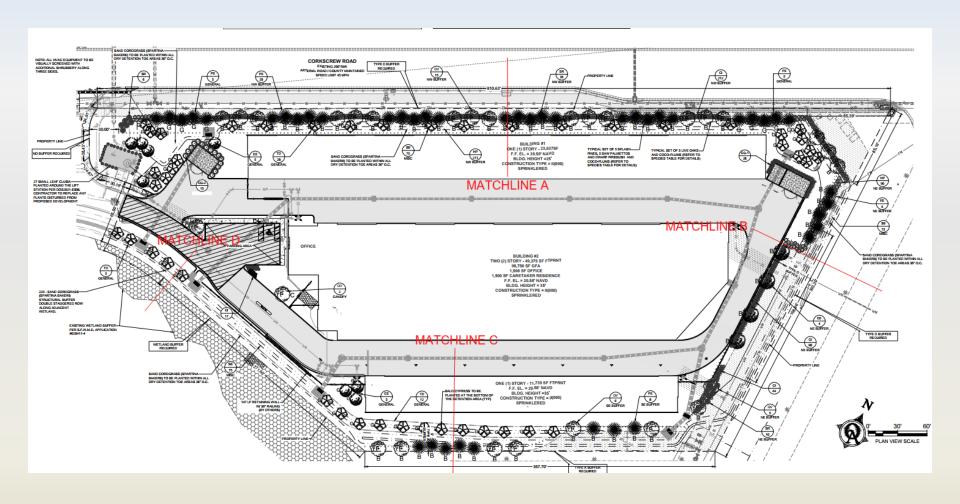

whether the proposed changes constitute a substantial deviation from the original development approvals warranting further DRI review.

The DRI is located within the General Interchange, Suburban and Wetlands Future Land Use Categories. The CPD application is located in the Suburban Future Land Use Category and is legally described in attached Exhibit A. The request is APPROVED, SUBJECT TO the conditions and deviations specified in Sections B and C below.

#### SECTION B. CONDITIONS:

All references to uses are as defined or listed in the Lee County Land Development Code (LDC).

(Codified from Zoning Resolution Z-02-010)

CASE NO: DRI2007-00003 & DCI2007-00043

Z-08-053 Page 1 of 9

# CURRENT MASTER CONCEPT PLAN



#### CORKSCREW SELF STORAGE – SITE PLAN



### LANDSCAPING — SELF STORAGE



10







13



# LANDSCAPING — SCHEDULE

|