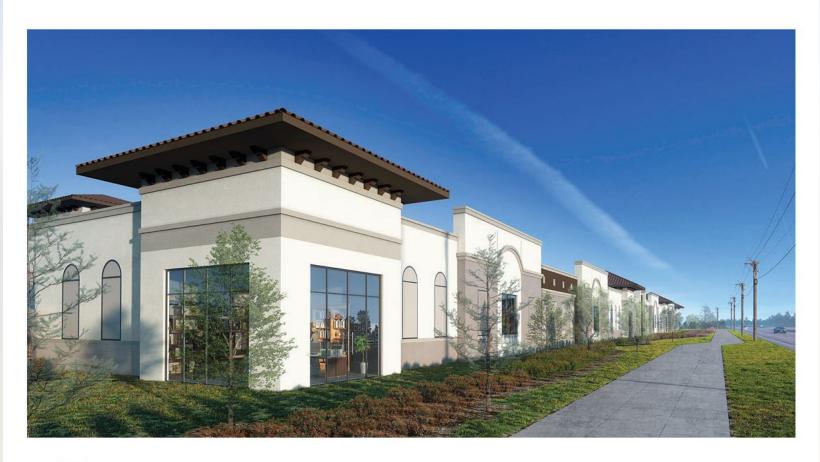

CORKSCREW PINES SELF STORAGE - STREET VIEW 1
LEE COUNTY, FLORIDA

CORKSCREW PINES SELF STORAGE - STREET VIEW 2
LEE COUNTY, FLORIDA

CORKSCREW PINES SELF STORAGE - PEDESTRIAN VIEW
LEE COUNTY, FLORIDA

VIEW D - 1000' FROM SITE