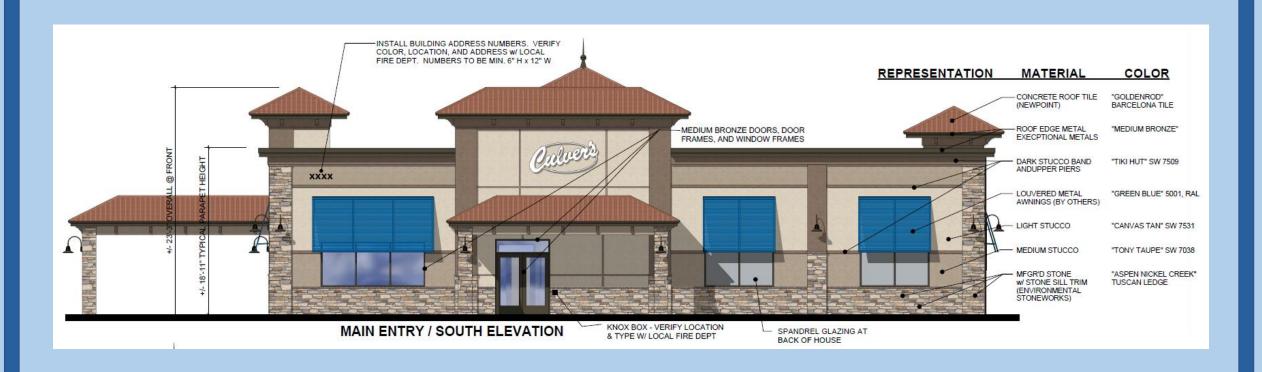

# **PROJECT SUMMARY**

**REQUEST:** Site Plan, landscaping and architectural review in preparation of a Development Order application.

- 4,052 SF± Fast Food Restaurant and associated infrastructure on a 2.3-acre parcel.
- Proposed use and site plan is consistent with existing zoning which is (MPD) Mixed-use Planned Development.