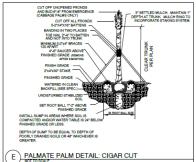

|        |





| STATE OF FLO | RDA                     |
|--------------|-------------------------|
| recitor so.  | 222001                  |
| гэорог Ирь   | GJD                     |
| PREHAME      | CULVERS LS              |
| DESCRIPTION. | GJD                     |
| CAR TECH     | GJD                     |
| CHECKED Inc. | GJD                     |
|              | VELOPMENT<br>DER REVIEW |
| =            |                         |

| $\overline{}$               |
|-----------------------------|
| ESSUED DATE: FEB. 8,2023    |
| MINISONS:                   |
| MARCH 28,2023 RAI RESPONSE  |
| APRIL 28, 2023 ENTRY CHANGE |
| JUNE 30, 2023 UTILITY RAI   |
|                             |
|                             |

LANDSCAPE PLAN







#### LANDSCAPE DETAILS



















#### GENERAL LANDSCAPE NOTES

- THE QUALITY OF ALL PLANT MATERIAL WILL MEET THE STANDARDS FOR FLORIDA SRADE NO.1 (or better), AS GOVERNED IN "GRADES AND STANDARDS FOR NURSER"
- 2. ALL PLANTED TREES AND PALMS WILL HAVE A 3" DEEP SAUCER CONSTRUCTED FROM THE TRUNK OF THE TREE OR PALM. MINIMUM OF 4' DIAMETER.
- ALL PLANTING BEDS SHALL BE COVERED WITH A 3' MINIMUM DEPTH OF MULCH AND SHALL BE WEED FREE. MULCH SHALL BE GRADE B OR BETTER. CONTRACTOR SHALL REMOVE ANY VEGETATIVE GROWTH AND APPLY A PRE-EMERGENT WEED KILLER PER SPECIFICATIONS PRIOR TO MULCHING.
- CODE PLANTINGS SHALL BE REPLACED AT THE OPTION AND COST OF DEVELOPER SHOULD FUTURE UTILITY WORK REQUIRE REMOVAL.
- ANY YAO ALL EXCITA UNDERTYNON INCLUDING BARLEY FACHA, WIGHARD TOWNER, BISHOPWOOD, AUTRIANAN PRIS CHARGE TOWNER, BISHO