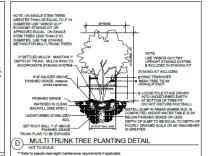

|        |





| STATE OF FLO | RDA                     |
|--------------|-------------------------|
| recitor so.  | 222001                  |
| гэорог Ирь   | GJD                     |
| PREHAME      | CULVERS LS              |
| DESCRIPTION. | GJD                     |
| CAR TECH     | GJD                     |
| CHECKED Inc. | GJD                     |
|              | VELOPMENT<br>DER REVIEW |
| =            |                         |

| $\overline{}$               |
|-----------------------------|
| ESSUED DATE: FEB. 8,2023    |
| MINISONS:                   |
| MARCH 28,2023 RAI RESPONSE  |
| APRIL 28, 2023 ENTRY CHANGE |
| JUNE 30, 2023 UTILITY RAI   |
|                             |
|                             |

LANDSCAPE PLAN







#### LANDSCAPE DETAILS



















#### GENERAL LANDSCAPE NOTES

- THE QUALITY OF ALL PLANT MATERIAL WILL MEET THE STANDARDS FOR FLORIDA SRADE NO.1 (or better), AS GOVERNED IN "GRADES AND STANDARDS FOR NURSER"
- 2. ALL PLANTED TREES AND PALMS WILL HAVE A 3" DEEP SAUCER CONSTRUCTED FROM THE TRUNK OF THE TREE OR PALM. MINIMUM OF 4' DIAMETER.
- ALL PLANTING BEDS SHALL BE COVERED WITH A 3' MINIMUM DEPTH OF MULCH AND SHALL BE WEED FREE. MULCH SHALL BE GRADE B OR BETTER. CONTRACTOR SHALL REMOVE ANY VEGETATIVE GROWTH AND APPLY A PRE-EMERGENT WEED KILLER PER SPECIFICATIONS PRIOR TO MULCHING.
- CODE PLANTINGS SHALL BE REPLACED AT THE OPTION AND COST OF DEVELOPER SHOULD FUTURE UTILITY WORK REQUIRE REMOVAL.
- ANY YAO ALL EXCITA UNDERTYNON INCLUDING BARLEY FACHA, WIGHARD TOWNER, BISHOPWOOD, AUTRIANAN PRIS CHARGE TOWNER, BIS