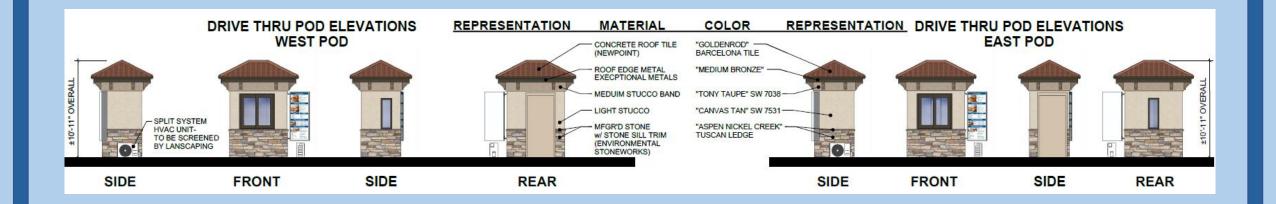

# **PROJECT SUMMARY**

**REQUEST:** Site Plan, landscaping and architectural review in preparation of a Development Order application.

- 4,052 SF± Fast Food Restaurant and associated infrastructure on a 2.3-acre parcel.
- Proposed use and site plan is consistent with existing zoning which is (MPD) Mixed-use Planned Development.