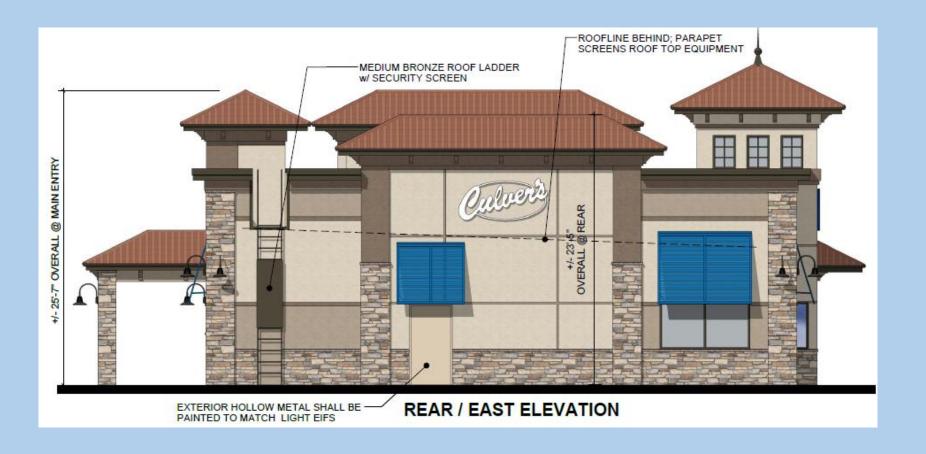

VD

10511 Six Mile Cypress Pkw Fort Myers, Florida 33966

CONSULTANT



| - 1 | иодистно.    | 222001      |
|-----|--------------|-------------|
|     | PROFILET MER | GJD         |
|     | TLENAME:     | CULVER'S LS |
|     | DESCRIPTION  | GJD         |
|     | CAD THEIL:   | GJD         |
|     | CHIECKID IN: | GJD         |
|     |              | VELOPMENT   |
|     | OR           | DER REVIEW  |

ISSUED DATE: FEB. 8,2023 (VIZZONS: MARCH 28 ,2023 RAI RESPO ADDIT TO 2023 ENTRY CHANG UNE 30, 2023 UTILITY RAI

IRRIGATION PLAN



#### **ARCHITECT**

# Wendy Martin, AIA, NCARB



OLLMANN ERNEST MARTIN ARCHITECTS

200 South State Street Belvidere, Illinois 61008 815-544-7790 Phone



# **ARCHITECTURAL PLANS**



# **FLOOR PLAN**





# FRONT / WEST ELEVATION



# **REAR / EAST ELEVATION**



# MAIN ENTRY / SOUTH ELEVATION





# **DRIVE THRU / NORTH ELEVATION**



DRIVE THRU / NORTH ELEVATION



# DRIVE THRU EAST / WEST POD ELEVATIONS



# FRONT LEFT VIEW - NORTHWEST CORNER



# FRONT RIGHT VIEW - SOUTHWEST CORNER



# **REAR LEFT VIEW - NORTHEAST CORNER**



# **REAR RIGHT VIEW - SOUTHEAST CORNER**



# **LEFT PERSPECTIVE - NORTH FACADE**





# **RIGHT PERSPECTIVE - SOUTH FACADE**



# **DUMPSTER ENCLOSURE**







# **PHOTOMETRIC PLANS**



# **SITE PHOTOMETRIC PLAN**







| SYNBOL. | LAIE. | CATALOGUE HUMBER                                                    | LAMP | WATTE |
|---------|-------|---------------------------------------------------------------------|------|-------|
| De .    | o     | DOOD LED PH AMEPO BLC WASLT<br>25' POLE; POLE BASE Q 6' ANOVE GRADE | LE