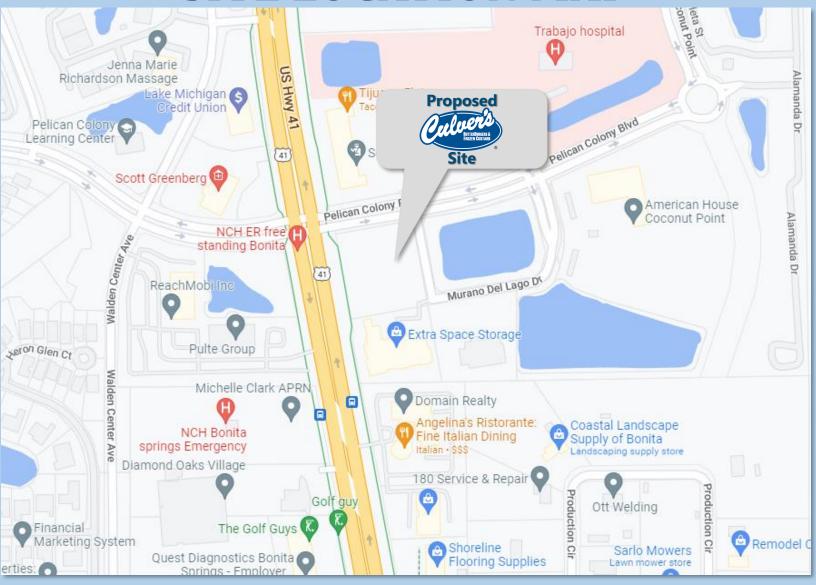

# VILLAGE OF ESTERO Planning, Zoning, & Design Review Board

PUBLIC HEARING
JULY 25, 2023

#### **APPLICANT REPRESENTATIVES**

**ENGINEER:** D. Brent Addison, P.E.



LANDSCAPE ARCHITECT:

Gregory J. Diserio, RLA



**ARCHITECT:** Wendy Martin, AIA, NCARB





# **SITE LOCATION MAP**





# **PROJECT SUMMARY**

**REQUEST:** Site Plan, landscaping and architectural review in preparation of a Development Order application.

- 4,052 SF± Fast Food Restaurant and associated infrastructure on a 2.3-acre parcel.
- Proposed use and site plan is consistent with existing zoning which is (MPD) Mixed-use Planned Development.



#### **ENGINEER**

# D. BRENT ADDISON, P.E.





# **SITE AERIAL**





# **SITE PLAN**





# LANDSCAPE ARCHITECT

# Gregory J. Diserio, RLA





### LANDSCAPE CALCULATIONS & EXISTING PLANTINGS



TOTAL SITE = 2.29 Ac. (100,035 S.F.)

MAY NOT BE REDUCED MORE THE 50%. A MAXIMUM OF 7-16' TREES MAY BE USED AT 2:1 CREDIT

NTERNAL PARKING LANDSCAPE REQUIREMENTS ARKING AREA IS REQUIRED = 38.936 SF X 10% = 3.894

MIN. 1 I FIGE FEX 150 SP.
3,884 7539 - 16 TREES REQ