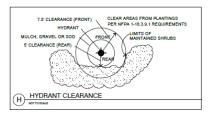

|        |





| STATE OF FLO | RDA                     |
|--------------|-------------------------|
| recitor so.  | 222001                  |
| гэорог Ирь   | GJD                     |
| PREHAME      | CULVERS LS              |
| DESCRIPTION. | GJD                     |
| CAR TECH     | GJD                     |
| CHECKED Inc. | GJD                     |
|              | VELOPMENT<br>DER REVIEW |
| =            |                         |

| $\overline{}$               |
|-----------------------------|
| ESSUED DATE: FEB. 8,2023    |
| MINISONS:                   |
| MARCH 28,2023 RAI RESPONSE  |
| APRIL 28, 2023 ENTRY CHANGE |
| JUNE 30, 2023 UTILITY RAI   |
|                             |
|                             |

LANDSCAPE PLAN







#### LANDSCAPE DETAILS



















#### GENERAL LANDSCAPE NOTES

- THE QUALITY OF ALL PLANT MATERIAL WILL MEET THE STANDARDS FOR FLORIDA SRADE NO.1 (or better), AS GOVERNED IN "GRADES AND STANDARDS FOR NURSER"
- 2. ALL PLANTED TREES AND PALMS WILL HAVE A 3" DEEP SAUCER CONSTRUCTED FROM THE TRUNK OF THE TREE OR PALM. MINIMUM OF 4' DIAMETER.
- ALL PLANTING BEDS SHALL BE COVERED WITH A 3' MINIMUM DEPTH OF MULCH AND SHALL BE WEED FREE. MULCH SHALL BE GRADE B OR BETTER. CONTRACTOR SHALL REMOVE ANY VEGETATIVE GROWTH AND APPLY A PRE-EMERGENT WEED KILLER PER SPECIFICATIONS PRIOR TO MULCHING.
- CODE PLANTINGS SHALL BE REPLACED AT THE OPTION AND COST OF DEVELOPER SHOULD FUTURE UTILITY WORK REQUIRE REMOVAL.
- ANY YAO ALL EXCITA UNDERTYNON INCLUDING BARLEY FACHA, WIGHARD TOWNER, BISHOPWOOD, AUTRIANAN PRIS CHARGE TOWNER, BISHOPWOOD, A