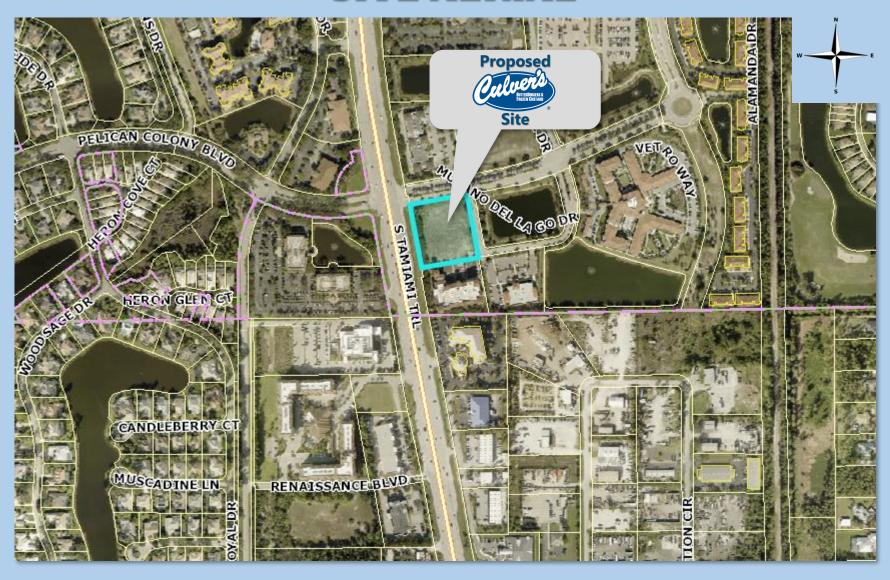

# VILLAGE OF ESTERO Planning, Zoning, & Design Review Board

PUBLIC HEARING
JULY 25, 2023

#### **APPLICANT REPRESENTATIVES**

**ENGINEER:** D. Brent Addison, P.E.



LANDSCAPE ARCHITECT:

Gregory J. Diserio, RLA



**ARCHITECT:** Wendy Martin, AIA, NCARB





# **SITE LOCATION MAP**





# **PROJECT SUMMARY**

**REQUEST:** Site Plan, landscaping and architectural review in preparation of a Development Order application.

- 4,052 SF± Fast Food Restaurant and associated infrastructure on a 2.3-acre parcel.
- Proposed use and site plan is consistent with existing zoning which is (MPD) Mixed-use Planned Development.



#### **ENGINEER**

# D. BRENT ADDISON, P.E.





# **SITE AERIAL**





# **SITE PLAN**





# LANDSCAPE ARCHITECT

# Gregory J. Diserio, RLA





### LANDSCAPE CALCULATIONS & EXISTING PLANTINGS



TOTAL SITE = 2.29 Ac. (100,035 S.F.)

MAY NOT BE REDUCED MORE THE 50%. A MAXIMUM OF 7-16' TREES MAY BE USED AT 2:1 CREDIT

NTERNAL PARKING LANDSCAPE REQUIREMENTS ARKING AREA IS REQUIRED = 38.936 SF X 10% = 3.894

MIN. 1 I FIGE FEX 150 SP.
3,884 7539 - 16 TREES REQUIRED AND 16 PROVID.
NO MORE THAN 10% OF PLANTING AREA TO BE IN
TURF. APPROXIMATELY 389 SHRUSS OF
SROUNDCOVERS ARE PROVIDED.

WATER MANAGEMENT PLANTING
REQUIREMENTS
PER SECTION 30-114(s) OF BUBDIVISION 1 OF ESTERO
PLANNING COMMUNITY REGULATIONS:
DETENTION BANDON MUST BE PLANTED WITH
WETLAND SPECIES AT 36" OC THROUGHOUT THE
SECTION.

DETENTION AREA PLANTED WITH 1 GALLON SPARTING

BUILDING PERIMETER PLANT