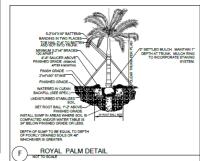

### LANDSCAPE CALCULATIONS & EXISTING PLANTINGS

TOTAL SITE = 2.29 Ac. (100,035 S.F.)

MAY NOT BE REDUCED MORE THE 50%. A MAXIMUM OF 7-16' TREES MAY BE USED AT 2:1 CREDIT

NTERNAL PARKING LANDSCAPE REQUIREMENTS ARKING AREA IS REQUIRED = 38.936 SF X 10% = 3.894

MIN. 1 I FIGE FEX 150 SP.
3,884 7539 - 16 TREES REQUIRED AND 16 PROVID.
NO MORE THAN 10% OF PLANTING AREA TO BE IN
TURF. APPROXIMATELY 389 SHRUSS OF
SROUNDCOVERS ARE PROVIDED.

WATER MANAGEMENT PLANTING
REQUIREMENTS
PER SECTION 30-114(s) OF BUBDIVISION 1 OF ESTERO
PLANNING COMMUNITY REGULATIONS:
DETENTION BANDON MUST BE PLANTED WITH
WETLAND SPECIES AT 36" OC THROUGHOUT THE
SECTION.

DETENTION AREA PLANTED WITH 1 GALLON SPARTING

BUILDING PERIMETER PLANTING REQUIREMENTS

UILDING #1: ,052 SF, BLDG X 10% = 405 SF OF BUILDING 'ERIMETER PLANTING REQUIRED AND 1.100

4.000 SF, BLDG X 10% - 400 SF OF BUILDING