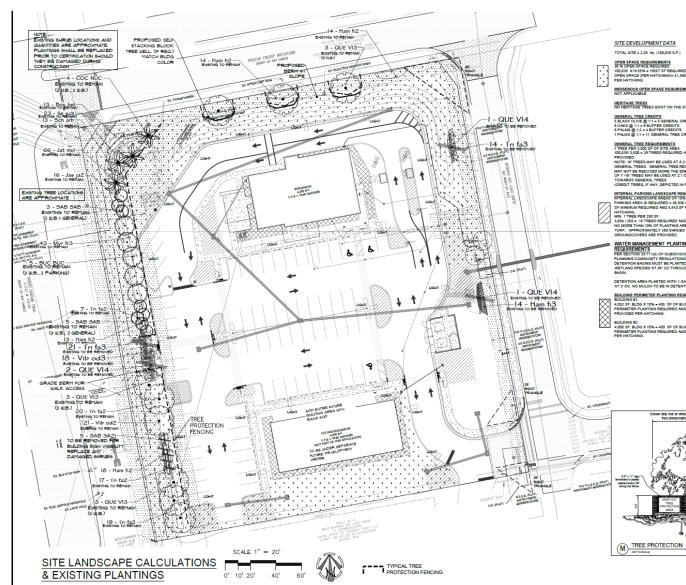

### LANDSCAPE CALCULATIONS & EXISTING PLANTINGS

TOTAL SITE = 2.29 Ac. (100,035 S.F.)

MAY NOT BE REDUCED MORE THE 50%. A MAXIMUM OF 7-16' TREES MAY BE USED AT 2:1 CREDIT

NTERNAL PARKING LANDSCAPE REQUIREMENTS ARKING AREA IS REQUIRED = 38.936 SF X 10% = 3.894

MIN. 1 I FIGE FEX 150 SP.
3,884 7539 - 16 TREES REQUIRED AND 16 PROVID.
NO MORE THAN 10% OF PLANTING AREA TO BE IN
TURF. APPROXIMATELY 389 SHRUSS OF
SROUNDCOVERS ARE PROVIDED.

WATER MANAGEMENT PLANTING
REQUIREMENTS
PER SECTION 30-114(s) OF BUBDIVISION 1 OF ESTERO
PLANNING COMMUNITY REGULATIONS:
DETENTION BANDON MUST BE PLANTED WITH
WETLAND SPECIES AT 36" OC THROUGHOUT THE
SECTION.

DETENTION AREA PLANTED WITH 1 GALLON SPARTING

BUILDING PERIMETER PLANTING REQUIREMENTS

UILDING #1: ,052 SF, BLDG X 10% = 405 SF OF BUILDING 'ERIMETER PLANTING REQUIRED AND 1.100

4.000 SF, BLDG X 10% - 400 SF OF BUILDING

#### BUFFER REQUIREMENTS:

BUFFER SHRUBS TO BE IN DOUBLE CONTINUAL VISUAL SCREEN WITHIN ONE YEAR AFTER TIME OF PLANTING.

PROJECT EAST BUFFER

COM TO R.O.W.
20' MINIMUM WIDTH, TYPE 'D' BUFFER
REQUIRED, W
5 TREES AND DOUBLE STAGGERED HEDGE PER 100 LINEAL FOOT.
273 LF. (EXCLUDING ACCESS)/ 100 X 5 = 14
TREES REQUIRED AND 14 PROVIDED.
273 LF / 3 X 2 = 182 SHRUBS REQUIRED AND

PROJECT SOUTH BUFFER
COM TO COM
5" TYPE N BUFFER REQUIRED, W/
4 TREES PER 100 LINEAL FOOT.
213 LF, (EXCLUDINS EASEMENTS) 101
TREES REQUIRED AND 9 PROVIDED.
REQUIRED TREES LABELED AS (S.B.).

PROJECT WEST BUFFER

25' MINIMUM WIDTH, TYPE 'D' BUFFER REQUIRED, W TREES AND DOUBLE STAGGERED HEDGE

TREES REQUIRED AND 14 PROVIDED THROUGH EXISTING TREES.
280 LF / 3 X 2 = 187 SHRUBS REQUIRED AND 187 PROVIDED THROUGH EXISTING AND

PROJECT NORTH BUFFER

20' MINIMUM WIDTH, TYPE 'D' BUFFER REGUIRED. W/ TREES AND DOUBLE STAGGERED HEDGE

270 LF. (EXCLUDING EASEMENTS ) 100 X 5 = 270 LF (EXCLUSING ENGINENTS 9 100 X 5 = 14 TREES REQUIRED AND 14 PROVIDED THRU EXISTING AND PROPOSED. 270 LF / 3 X 2 = 180 SHRUBS REQUIRED AND 180 PROVIDED. REQUIRED TREES AND SHRUBS LABELED AS

LANDSCAPE CALCULATIONS & EXISTING PLANTING