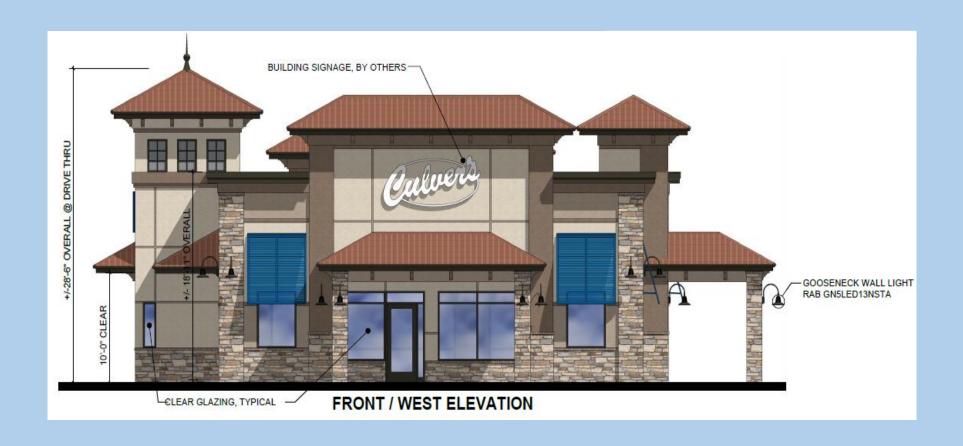

OOC

CULVER'S PELICAN COLONY BLVD

10511 Six Mile Cypress Pkw Fort Myers, Florida 33966

CONSULTANT



| - 1 | иодистно.    | 222001      |
|-----|--------------|-------------|
|     | PROFILET MER | GJD         |
|     | TLENAME:     | CULVER'S LS |
|     | DESCRIPTION  | GJD         |
|     | CAD THEIL:   | GJD         |
|     | CHIECKID IN: | GJD         |
|     |              | VELOPMENT   |
|     | OR           | DER REVIEW  |

ISSUED DATE: FEB. 8,2023 (VIZZONS: MARCH 28 ,2023 RAI RESPO ADDIT TO 2023 ENTRY CHANG UNE 30, 2023 UTILITY RAI

IRRIGATION PLAN



#### **ARCHITECT**

# Wendy Martin, AIA, NCARB



OLLMANN ERNEST MARTIN ARCHITECTS

200 South State Street Belvidere, Illinois 61008 815-544-7790 Phone



# **ARCHITECTURAL PLANS**



# **FLOOR PLAN**





# FRONT / WEST ELEVATION



# **REAR / EAST ELEVATION**



# MAIN ENTRY / SOUTH ELEVATION





# **DRIVE THRU / NORTH ELEVATION**



DRIVE THRU / NORTH ELEVATION



# DRIVE THRU EAST / WEST POD ELEVATIONS



# FRONT LEFT VIEW - NORTHWEST CORNER



# FRONT RIGHT VIEW - SOUTHWEST CORNER



# **REAR LEFT VIEW - NORTHEAST CORNER**



# **REAR RIGHT VIEW - SOUTHEAST CORNER**



# **LEFT PERSPECTIVE - NORTH FACADE**





# **RIGHT PERSPECTIVE - SOUTH FACADE**



# **DUMPSTER ENCLOSURE**







# **PHOTOMETRIC PLANS**



# **SITE PHOTOMETRIC PLAN**







| SYNBOL. | LAIE. | CATALOGUE HUMBER                                                    | LAMP | WATTE |
|---------|-------|---------------------------------------------------------------------|------|-------|
| De .    | o     | DOOD LED PH AMEPO BLC WASLT<br>25' POLE;