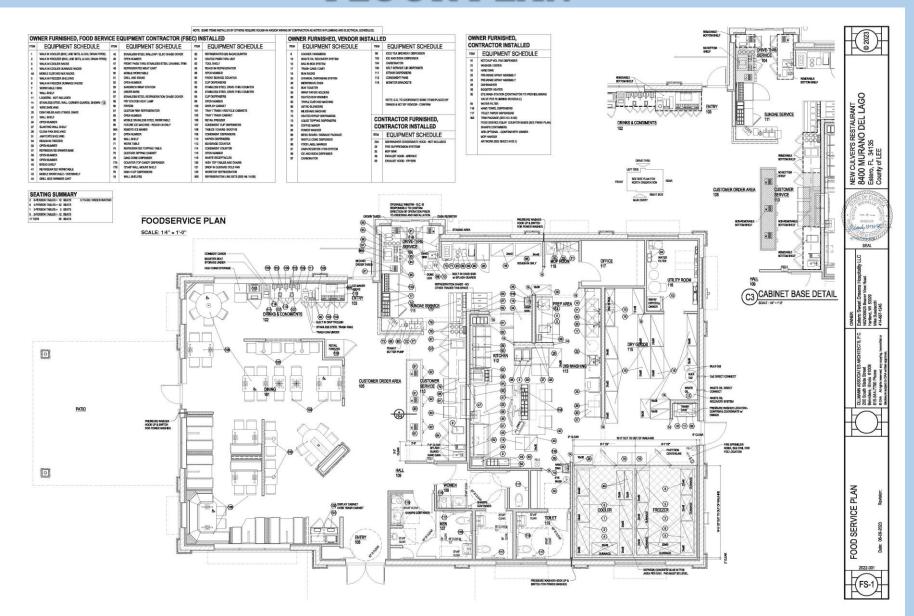

n 200 SDR 21



TICENSE: TC COOOC

CULVER'S PELICAN COLONY BLVD

10511 Six Mile Cypress Pkw Fort Myers, Florida 33966

CONSULTANT



| - 1 | иодистно.    | 222001      |
|-----|--------------|-------------|
|     | PROFILET MER | GJD         |
|     | TLENAME:     | CULVER'S LS |
|     | DESCRIPTION  | GJD         |
|     | CAD THEIL:   | GJD         |
|     | CHIECKID IN: | GJD         |
|     |              | VELOPMENT   |
|     | OR           | DER REVIEW  |

ISSUED DATE: FEB. 8,2023 (VIZZONS: MARCH 28 ,2023 RAI RESPO ADDIT TO 2023 ENTRY CHANG UNE 30, 2023 UTILITY RAI

IRRIGATION PLAN



#### **ARCHITECT**

# Wendy Martin, AIA, NCARB



OLLMANN ERNEST MARTIN ARCHITECTS

200 South State Street Belvidere, Illinois 61008 815-544-7790 Phone



# **ARCHITECTURAL PLANS**



# **FLOOR PLAN**





# FRONT / WEST ELEVATION



# **REAR / EAST ELEVATION**



# MAIN ENTRY / SOUTH ELEVATION





# **DRIVE THRU / NORTH ELEVATION**



DRIVE THRU / NORTH ELEVATION



# DRIVE THRU EAST / WEST POD ELEVATIONS



# FRONT LEFT VIEW - NORTHWEST CORNER



# FRONT RIGHT VIEW - SOUTHWEST CORNER



# **REAR LEFT VIEW - NORTHEAST CORNER**



# **REAR RIGHT VIEW - SOUTHEAST CORNER**



# **LEFT PERSPECTIVE - NORTH FACADE**





# **RIGHT PERSPECTIVE - SOUTH FACADE**



# **DUMPSTER ENCLOSURE**







# **PHOTOMETRIC PLANS**



# **SITE PHOTOMETRIC PLAN**







| SYNBOL. | LAIE. | CATALOGUE HUMBER                                                    | LAMP | WATTE |
|---------|-------|---------------------------------------------------------------------|------|-------|
| De .    | o     | DOOD LED PH