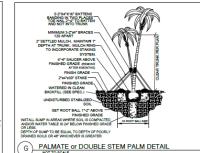

### LANDSCAPE CALCULATIONS & EXISTING PLANTINGS

TOTAL SITE = 2.29 Ac. (100,035 S.F.)

MAY NOT BE REDUCED MORE THE 50%. A MAXIMUM OF 7-16' TREES MAY BE USED AT 2:1 CREDIT

NTERNAL PARKING LANDSCAPE REQUIREMENTS ARKING AREA IS REQUIRED = 38.936 SF X 10% = 3.894

MIN. 1 I FIGE FEX 150 SP.
3,884 7539 - 16 TREES REQUIRED AND 16 PROVID.
NO MORE THAN 10% OF PLANTING AREA TO BE IN
TURF. APPROXIMATELY 389 SHRUSS OF
SROUNDCOVERS ARE PROVIDED.

WATER MANAGEMENT PLANTING
REQUIREMENTS
PER SECTION 30-114(s) OF BUBDIVISION 1 OF ESTERO
PLANNING COMMUNITY REGULATIONS:
DETENTION BANDON MUST BE PLANTED WITH
WETLAND SPECIES AT 36" OC THROUGHOUT THE
SECTION.

DETENTION AREA PLANTED WITH 1 GALLON SPARTING

BUILDING PERIMETER PLANTING REQUIREMENTS

UILDING #1: ,052 SF, BLDG X 10% = 405 SF OF BUILDING 'ERIMETER PLANTING REQUIRED AND 1.100

4.000 SF, BLDG X 10% - 400 SF OF BUILDING