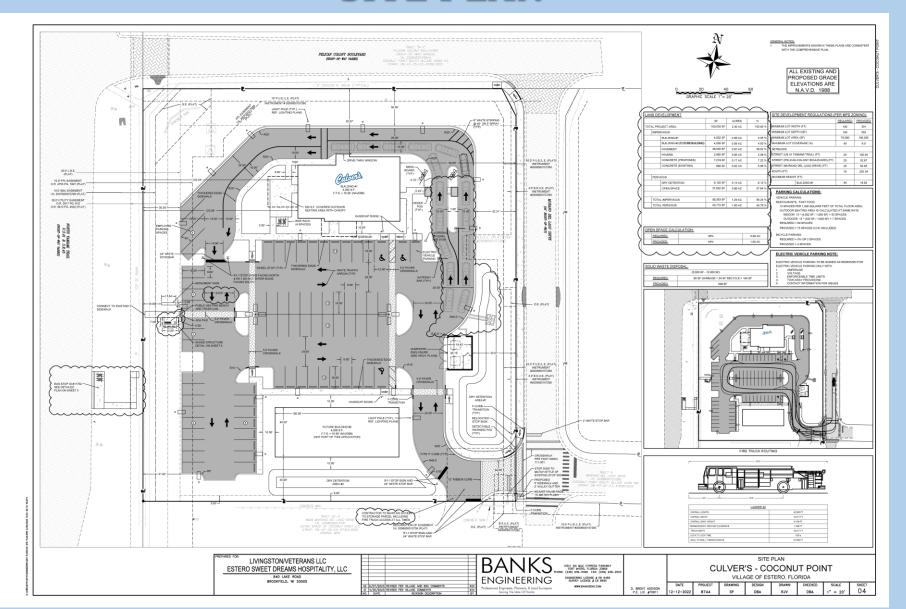

# VILLAGE OF ESTERO Planning, Zoning, & Design Review Board

PUBLIC HEARING
JULY 25, 2023

#### **APPLICANT REPRESENTATIVES**

**ENGINEER:** D. Brent Addison, P.E.



LANDSCAPE ARCHITECT:

Gregory J. Diserio, RLA



**ARCHITECT:** Wendy Martin, AIA, NCARB





# **SITE LOCATION MAP**





# **PROJECT SUMMARY**

**REQUEST:** Site Plan, landscaping and architectural review in preparation of a Development Order application.

- 4,052 SF± Fast Food Restaurant and associated infrastructure on a 2.3-acre parcel.
- Proposed use and site plan is consistent with existing zoning which is (MPD) Mixed-use Planned Development.



#### **ENGINEER**

# D. BRENT ADDISON, P.E.





# **SITE AERIAL**





# **SITE PLAN**





# LANDSCAPE ARCHITECT

# Gregory J. Diserio, RLA





### LANDSCAPE CALCULATIONS & EXISTING PLANTINGS



TOTAL SITE = 2.29 Ac. (100,035 S.F.)

MAY NOT BE REDUCED MORE THE 50%. A MAXIMUM OF 7-16' TREES MAY BE USED AT 2:1 CREDIT

NTERNAL PARKING LANDSCAPE REQUIREMENTS ARKING AREA IS REQUIRED = 38.936 SF X 10% = 3.894

MIN. 1 I FIGE FEX 150 SP.
3,884 7539 - 16 TREES REQUIRED AND 16 PROVID.
NO MORE THAN 10% OF PLANTING AREA TO BE IN
TURF. APPROXIMATELY 389 SHRUSS OF
SROUNDCOVERS ARE PROVIDED.

WATER MANAGEMENT PLANTING
REQUIREMENTS
PER SECTION 30-114(s) OF BUBDIVISION 1 OF ESTERO
PLANNING COMMUNITY REGULATIONS:
DETENTION BANDON MUST BE PLANTED WITH
WETLAND SPECIES AT 36" OC THROUGHOUT THE
SECTION.

DETENTION AREA PLANTED WITH 1 GALLON SPARTING

BUILDING PERIMETER PLANTING REQUIREMENTS

UIL