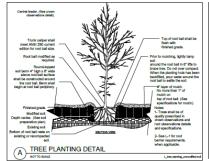

### LANDSCAPE CALCULATIONS & EXISTING PLANTINGS

TOTAL SITE = 2.29 Ac. (100,035 S.F.)

MAY NOT BE REDUCED MORE THE 50%. A MAXIMUM OF 7-16' TREES MAY BE USED AT 2:1 CREDIT

NTERNAL PARKING LANDSCAPE REQUIREMENTS ARKING AREA IS REQUIRED = 38.936 SF X 10% = 3.894

MIN. 1 I FIGE FEX 150 SP.
3,884 7539 - 16 TREES REQUIRED AND 16 PROVID.
NO MORE THAN 10% OF PLANTING AREA TO BE IN
TURF. APPROXIMATELY 389 SHRUSS OF
SROUNDCOVERS ARE PROVIDED.

WATER MANAGEMENT PLANTING
REQUIREMENTS
PER SECTION 30-114(s) OF BUBDIVISION 1 OF ESTERO
PLANNING COMMUNITY REGULATIONS:
DETENTION BANDON MUST BE PLANTED WITH
WETLAND SPECIES AT 36" OC THROUGHOUT THE
SECTION.

DETENTION AREA PLANTED WITH 1 GALLON SPARTING

BUILDING PERIMETER PLANTING REQUIREMENTS

UILDING #1: ,052 SF, BLDG X 10% = 405 SF OF BUILDING 'ERIMETER PLANTING REQUIRED AND 1.100

4.000 SF, BLDG X 10% - 400 SF OF BUILDING