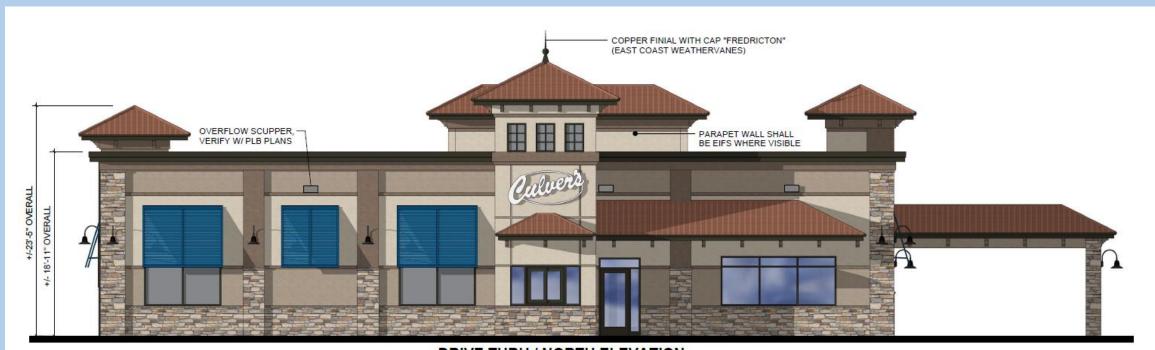

# **PROJECT SUMMARY**

**REQUEST:** Site Plan, landscaping and architectural review in preparation of a Development Order application.

- 4,052 SF± Fast Food Restaurant and associated infrastructure on a 2.3-acre parcel.
- Proposed use and site plan is consistent with existing zoning which is (MPD) Mixed-use Planned Development.