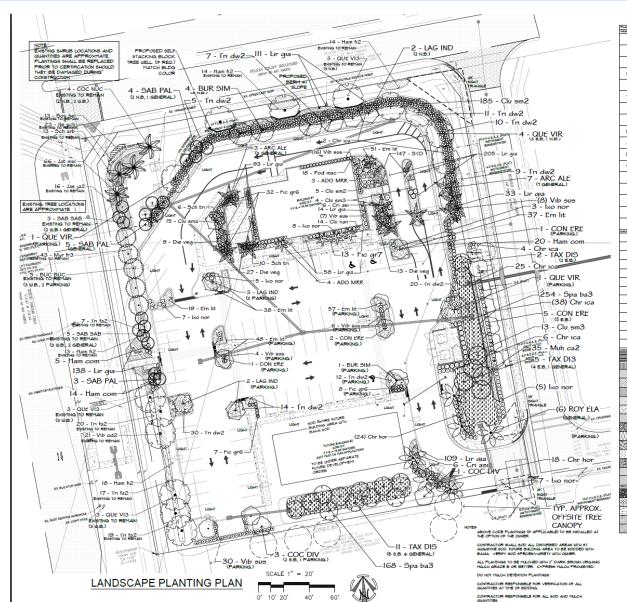

### LANDSCAPE CALCULATIONS & EXISTING PLANTINGS

TOTAL SITE = 2.29 Ac. (100,035 S.F.)

MAY NOT BE REDUCED MORE THE 50%. A MAXIMUM OF 7-16' TREES MAY BE USED AT 2:1 CREDIT

NTERNAL PARKING LANDSCAPE REQUIREMENTS ARKING AREA IS REQUIRED = 38.936 SF X 10% = 3.894

MIN. 1 I FIGE FEX 150 SP.
3,884 7539 - 16 TREES REQUIRED AND 16 PROVID.
NO MORE THAN 10% OF PLANTING AREA TO BE IN
TURF. APPROXIMATELY 389 SHRUSS OF
SROUNDCOVERS ARE PROVIDED.

WATER MANAGEMENT PLANTING
REQUIREMENTS
PER SECTION 30-114(s) OF BUBDIVISION 1 OF ESTERO
PLANNING COMMUNITY REGULATIONS:
DETENTION BANDON MUST BE PLANTED WITH
WETLAND SPECIES AT 36" OC THROUGHOUT THE
SECTION.

DETENTION AREA PLANTED WITH 1 GALLON SPARTING

BUILDING PERIMETER PLANTING REQUIREMENTS

UILDING #1: ,052 SF, BLDG X 10% = 405 SF OF BUILDING 'ERIMETER PLANTING REQUIRED AND 1.100

4.000 SF, BLDG X 10% - 400 SF OF BUILDING

#### BUFFER REQUIREMENTS:

BUFFER SHRUBS TO BE IN DOUBLE CONTINUAL VISUAL SCREEN WITHIN ONE YEAR AFTER TIME OF PLANTING.

PROJECT EAST BUFFER

COM TO R.O.W.
20' MINIMUM WIDTH, TYPE 'D' BUFFER
REQUIRED, W
5 TREES AND DOUBLE STAGGERED HEDGE PER 100 LINEAL FOOT.
273 LF. (EXCLUDING ACCESS)/ 100 X 5 = 14
TREES REQUIRED AND 14 PROVIDED.
273 LF / 3 X 2 = 182 SHRUBS REQUIRED AND

PROJECT SOUTH BUFFER
COM TO COM
5" TYPE N BUFFER REQUIRED, W/
4 TREES PER 100 LINEAL FOOT.
213 LF, (EXCLUDINS EASEMENTS) 101
TREES REQUIRED AND 9 PROVIDED.
REQUIRED TREES LABELED AS (S.B.).

PROJECT WEST BUFFER

25' MINIMUM WIDTH, TYPE 'D' BUFFER REQUIRED, W TREES AND DOUBLE STAGGERED HEDGE

TREES REQUIRED AND 14 PROVIDED THROUGH EXISTING TREES.
280 LF / 3 X 2 = 187 SHRUBS REQUIRED AND 187 PROVIDED THROUGH EXISTING AND

PROJECT NORTH BUFFER

20' MINIMUM WIDTH, TYPE 'D' BUFFER REGUIRED. W/ TREES AND DOUBLE STAGGERED HEDGE

270 LF. (EXCLUDING EASEMENTS ) 100 X 5 = 270 LF (EXCLUSING ENGINENTS 9 100 X 5 = 14 TREES REQUIRED AND 14 PROVIDED THRU EXISTING AND PROPOSED. 270 LF / 3 X 2 = 180 SHRUBS REQUIRED AND 180 PROVIDED. REQUIRED TREES AND SHRUBS LABELED AS

LANDSCAPE CALCULATIONS & EXISTING PLANTING