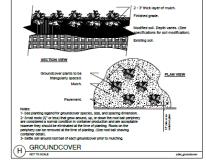

### LANDSCAPE CALCULATIONS & EXISTING PLANTINGS

TOTAL SITE = 2.29 Ac. (100,035 S.F.)

MAY NOT BE REDUCED MORE THE 50%. A MAXIMUM OF 7-16' TREES MAY BE USED AT 2:1 CREDIT

NTERNAL PARKING LANDSCAPE REQUIREMENTS ARKING AREA IS REQUIRED = 38.936 SF X 10% = 3.894

MIN. 1 I FIGE FEX 150 SP.
3,884 7539 - 16 TREES REQUIRED AND 16 PROVID.
NO MORE THAN 10% OF PLANTING AREA TO BE IN
TURF. APPROXIMATELY 389 SHRUSS OF
SROUNDCOVERS ARE PROVIDED.

WATER MANAGEMENT PLANTING
REQUIREMENTS
PER SECTION 30-114(s) OF BUBDIVISION 1 OF ESTERO
PLANNING COMMUNITY REGULATIONS:
DETENTION BANDON MUST BE PLANTED WITH
WETLAND SPECIES AT 36" OC THROUGHOUT THE
SECTION.

DETENTION AREA PLANTED WITH 1 GALLON SPARTING

BUILDING PERIMETER PLANTING REQUIREMENTS

UILDING #1: ,052 SF, BLDG X 10% = 405 SF OF BUILDING 'ERIMETER PLANTING REQUIRED AND 1.100

4.000 SF, BLDG X 10% - 400 SF OF BUILDING