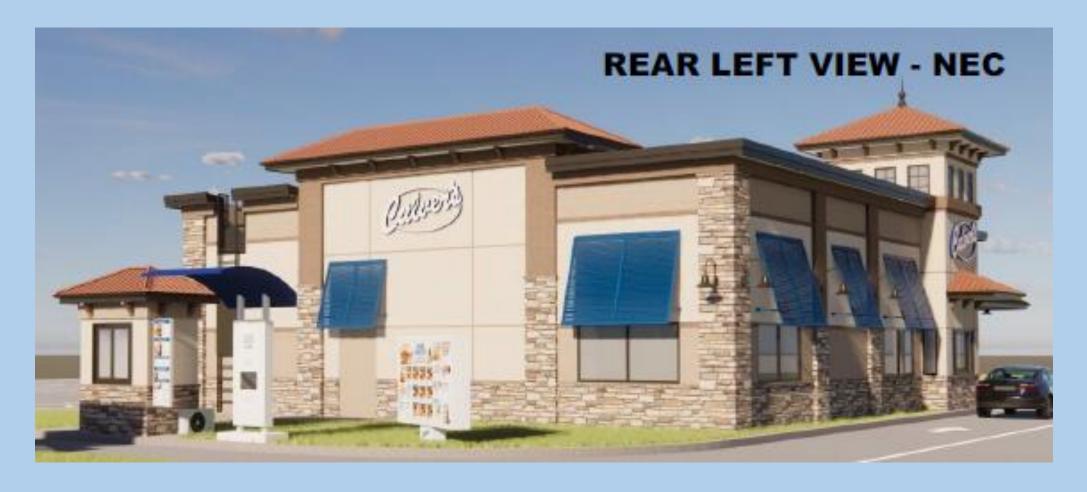

# **PROJECT SUMMARY**

**REQUEST:** Site Plan, landscaping and architectural review in preparation of a Development Order application.

- 4,052 SF± Fast Food Restaurant and associated infrastructure on a 2.3-acre parcel.
- Proposed use and site plan is consistent with existing zoning which is (MPD) Mixed-use Planned Development.