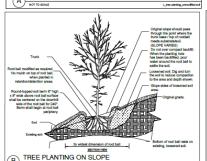

|        |





| STATE OF FLO | RDA                     |
|--------------|-------------------------|
| recitor so.  | 222001                  |
| гэорог Ирь   | GJD                     |
| PREHAME      | CULVERS LS              |
| DESCRIPTION. | GJD                     |
| CAR TECH     | GJD                     |
| CHECKED Inc. | GJD                     |
|              | VELOPMENT<br>DER REVIEW |
| =            |                         |

| $\overline{}$               |
|-----------------------------|
| ESSUED DATE: FEB. 8,2023    |
| MINISONS:                   |
| MARCH 28,2023 RAI RESPONSE  |
| APRIL 28, 2023 ENTRY CHANGE |
| JUNE 30, 2023 UTILITY RAI   |
|                             |
|                             |

LANDSCAPE PLAN







#### LANDSCAPE DETAILS



















#### GENERAL LANDSCAPE NOTES

- THE QUALITY OF ALL PLANT MATERIAL WILL MEET THE STANDARDS FOR FLORIDA SRADE NO.1 (or better), AS GOVERNED IN "GRADES AND STANDARDS FOR NURSER"
- 2. ALL PLANTED TREES AND PALMS WILL HAVE A 3" DEEP SAUCER CONSTRUCTED FROM THE TRUNK OF THE TREE OR PALM. MINIMUM OF 4' DIAMETER.
- ALL PLANTING BEDS SHALL BE COVERED WITH A 3' MINIMUM DEPTH OF MULCH AND SHALL BE WEED FREE. MULCH SHALL BE GRADE B OR BETTER. CONTRACTOR SHALL REMOVE ANY VEGETATIVE GROWTH AND APPLY A PRE-EMERGENT WEED KILLER PER SPECIFICATIONS PRIOR TO MULCHING.
- CODE PLANTINGS SHALL BE REPLACED AT THE OPTION AND COST OF DEVELOPER SHOULD FUTURE UTILITY WORK REQUIRE REMOVAL.
- ANY YAO ALL EXCITA UNDERTYNON INCLUDING BARLEY FACHA, WIGHARD TOWNER, BISHOPWOOD, AUTRIANAN PRIS CHARGE TOWNER,