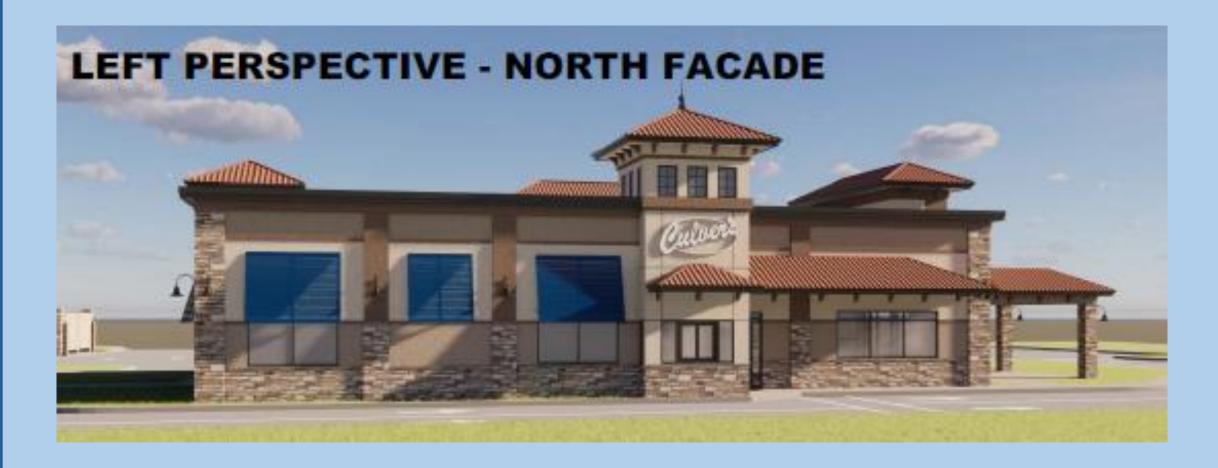

# **PROJECT SUMMARY**

**REQUEST:** Site Plan, landscaping and architectural review in preparation of a Development Order application.

- 4,052 SF± Fast Food Restaurant and associated infrastructure on a 2.3-acre parcel.
- Proposed use and site plan is consistent with existing zoning which is (MPD) Mixed-use Planned Development.