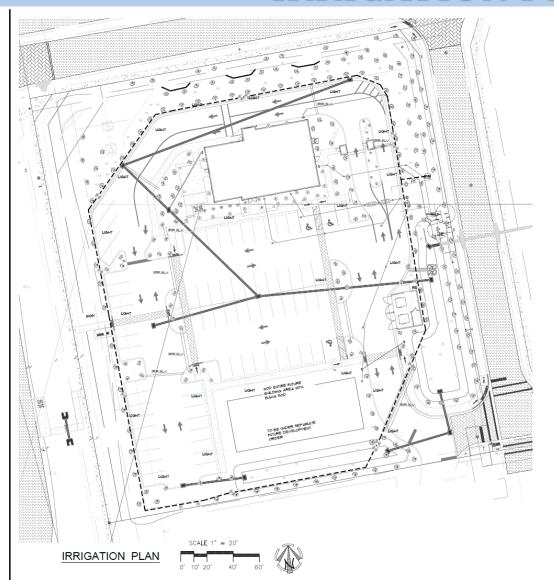

### LANDSCAPE CALCULATIONS & EXISTING PLANTINGS

TOTAL SITE = 2.29 Ac. (100,035 S.F.)

MAY NOT BE REDUCED MORE THE 50%. A MAXIMUM OF 7-16' TREES MAY BE USED AT 2:1 CREDIT

NTERNAL PARKING LANDSCAPE REQUIREMENTS ARKING AREA IS REQUIRED = 38.936 SF X 10% = 3.894

MIN. 1 I FIGE FEX 150 SP.
3,884 7539 - 16 TREES REQUIRED AND 16 PROVID.
NO MORE THAN 10% OF PLANTING AREA TO BE IN
TURF. APPROXIMATELY 389 SHRUSS OF
SROUNDCOVERS ARE PROVIDED.

WATER MANAGEMENT PLANTING
REQUIREMENTS
PER SECTION 30-114(s) OF BUBDIVISION 1 OF ESTERO
PLANNING COMMUNITY REGULATIONS:
DETENTION BANDON MUST BE PLANTED WITH
WETLAND SPECIES AT 36" OC THROUGHOUT THE
SECTION.

DETENTION AREA PLANTED WITH 1 GALLON SPARTING

BUILDING PERIMETER PLANTING REQUIREMENTS

UILDING #1: ,052 SF, BLDG X 10% = 405 SF OF BUILDING 'ERIMETER PLANTING REQUIRED AND 1.100

4.000 SF, BLDG X 10% - 400 SF OF BUILDING

#### BUFFER REQUIREMENTS:

BUFFER SHRUBS TO BE IN DOUBLE CONTINUAL VISUAL SCREEN WITHIN ONE YEAR AFTER TIME OF PLANTING.

PROJECT EAST BUFFER

COM TO R.O.W.
20' MINIMUM WIDTH, TYPE 'D' BUFFER
REQUIRED, W
5 TREES AND DOUBLE STAGGERED HEDGE PER 100 LINEAL FOOT.
273 LF. (EXCLUDING ACCESS)/ 100 X 5 = 14
TREES REQUIRED AND 14 PROVIDED.
273 LF / 3 X 2 = 182 SHRUBS REQUIRED AND

PROJECT SOUTH BUFFER
COM TO COM
5" TYPE N BUFFER REQUIRED, W/
4 TREES PER 100 LINEAL FOOT.
213 LF, (EXCLUDINS EASEMENTS) 101
TREES REQUIRED AND 9 PROVIDED.
REQUIRED TREES LABELED AS (S.B.).

PROJECT WEST BUFFER

25' MINIMUM WIDTH, TYPE 'D' BUFFER REQUIRED, W TREES AND DOUBLE STAGGERED HEDGE

TREES REQUIRED AND 14 PROVIDED THROUGH EXISTING TREES.
280 LF / 3 X 2 = 187 SHRUBS REQUIRED AND 187 PROVIDED THROUGH EXISTING AND

PROJECT NORTH BUFFER

20' MINIMUM WIDTH, TYPE 'D' BUFFER REGUIRED. W/ TREES AND DOUBLE STAGGERED HEDGE

270 LF. (EXCLUDING EASEMENTS ) 100 X 5 = 270 LF (EXCLUSING ENGINENTS 9 100 X 5 = 14 TREES REQUIRED AND 14 PROVIDED THRU EXISTING AND PROPOSED. 270 LF / 3 X 2 = 180 SHRUBS REQUIRED AND 180 PROVIDED. REQUIRED TREES AND SHRUBS LABELED AS

LANDSCAPE CALCULATIONS & EXISTING PLANTING