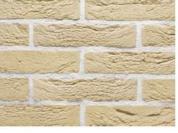

#### 2.2) DESIGN DETAILS MATERIALS & COLOR PALETTE

SHERWIN WILLIAMS

SHERWIN WILLIAMS ENDURING BRONZE 7055

ANJOU PEAR 6381

**STUCCO** LIGHT SAND FINISH

PAINT COLORS

SHERWIN WILLIAMS

**BIRDSEYE MAPLE 2834** 

SHERWIN WILLIAMS

**AESTHETIC WHITE 7035** 

STACKED STONE CORONADO STONE SAWTOOTH LEDGE / NORTHLAND

SHUTTERS ACCENT

DANCING GREEN 6716

SHERWIN WILLIAMS

BRICK "ROMA SELMO" NORMAN / TUMBLED FINISH

CAST STONE "BUFFSTONE" SMOOTH FINISH

#### 2.2) DESIGN DETAILS MATERIALS & COLOR PALETTE

SHERWIN WILLIAMS

SHERWIN WILLIAMS ENDURING BRONZE 7055

ANJOU PEAR 6381

CONCEPTUAL MATERIAL SELECTIONS

**STUCCO** LIGHT SAND FINISH

PAINT COLORS

SHERWIN WILLIAMS

**BIRDSEYE MAPLE 2834** 

SHERWIN WILLIAMS

**AESTHETIC WHITE 7035** 

STACKED STONE CORONADO STONE SAWTOOTH LEDGE / NORTHLAND

SHUTTERS ACCENT SHERWIN WILLIAMS DANCING GREEN 6716

BRICK "ROMA SELMO" NORMAN / TUMBLED FINISH

DECORATIVE TILE SARDINIA GRAY MOSAIC

CAST STONE "BUFFSTONE" SMOOTH FINISH

TILE ROOF MISSION S SHAPE HOUSTONIAN BLEND

#### 2.2) DESIGN DETAILS MATERIALS & COLOR PALETTE

CONCEPTUAL MATERIAL SELECTIONS

**STUCCO** LIGHT SAND FINISH

PAINT COLORS

STACKED STONE CORONADO STONE SAWTOOTH LEDGE / NORTHLAND

SHUTTERS ACCENT

DANCING GREEN 6716

SHERWIN WILLIAMS

NORMAN / TUMBLED FINISH

SHERWIN WILLIAMS

SHERWIN WILLIAMS

**BIRDSEYE MAPLE 2834** 

**AESTHETIC WHITE 7035** 

**DECORATIVE TILE** SARDINIA GRAY MOSAIC

CAST STONE "BUFFSTONE" SMOOTH FINISH