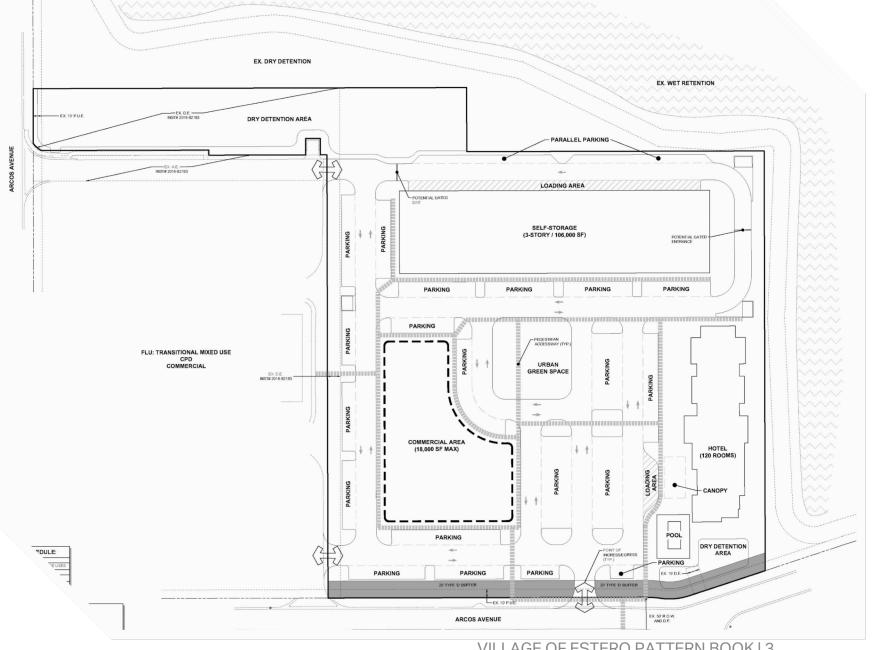

### MASTER CONCEPT SITE PLAN

12/1/2023

# 2.1) SITE PLAN HIGHLIGHTS

SITE INTERCONNECTS, LANDSCAPE BUFFERS & URBAN GREEN SPACE

 VEHICULAR AND PEDESTRIAN INTERCONNECTS TO ADJACENT EXISTING PROJECT AND ROADWAYS

PEDESTRIAN ACCESSWAYS

TYPE 'D' BUFFER

URBAN GREEN SPACE