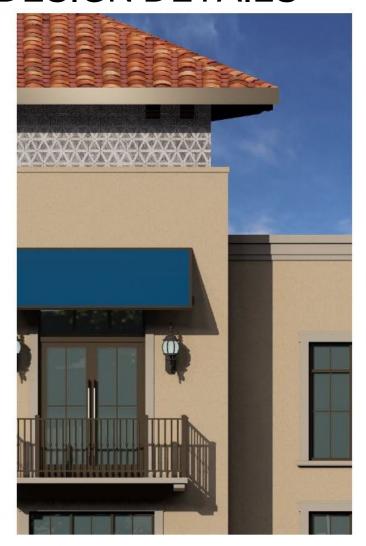

#### 2.1) ARCHITECTURAL STYLE

#### **ELEMENTS OF MEDITERRANEAN REVIVAL ARCHITECTURE:**

- CURVES AND ARCHES (B)
- LIGHT COLORED, TEXTURED, STUCCO WALLS (A, B, C)
- LOW SLOPED CLAY TILE, PITCHED ROOFS (A, B, C)
- BALCONIES & PORCHES (A, C)
- EXTENDED ROOF OVERHANGS (A, B, C)
- DECORATIVE COLUMNS (B)