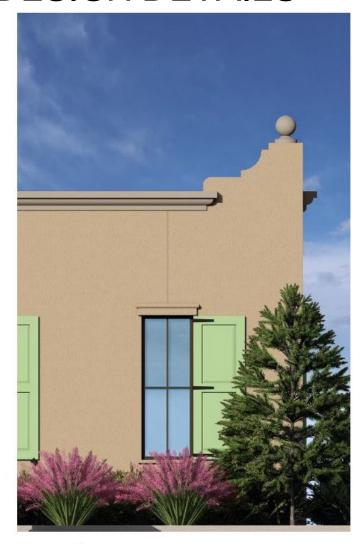

#### 2.1) ARCHITECTURAL STYLE

#### **ELEMENTS OF MEDITERRANEAN REVIVAL ARCHITECTURE:**

- CURVES AND ARCHES (B)
- LIGHT COLORED, TEXTURED, STUCCO WALLS (A, B, C)
- LOW SLOPED CLAY TILE, PITCHED ROOFS (A, B, C)
- BALCONIES & PORCHES (A, C)
- EXTENDED ROOF OVERHANGS (A, B, C)
- DECORATIVE COLUMNS (B)