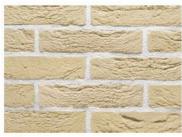

SHERWIN WILLIAMS

**AESTHETIC WHITE 7035** 

STACKED STONE CORONADO STONE SAWTOOTH LEDGE / NORTHLAND

SHUTTERS ACCENT

DANCING GREEN 6716

SHERWIN WILLIAMS

BRICK "ROMA SELMO" NORMAN / TUMBLED FINISH

CAST STONE "BUFFSTONE" SMOOTH FINISH

**BIRDSEYE MAPLE 2834** 

SHERWIN WILLIAMS

**AESTHETIC WHITE 7035** 

STACKED STONE CORONADO STONE SAWTOOTH LEDGE / NORTHLAND

SHUTTERS ACCENT SHERWIN WILLIAMS DANCING GREEN 6716

BRICK "ROMA SELMO" NORMAN / TUMBLED FINISH

SHERWIN WILLIAMS

NORMAN / TUMBLED FINISH

SHERWIN WILLIAMS

SHERWIN WILLIAMS

**BIRDSEYE MAPLE 2834** 

**AESTHETIC WHITE 7035** 

**DECORATIVE TILE** SARDINIA GRAY MOSAIC

CAST STONE "BUFFSTONE" SMOOTH FINISH