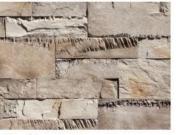

SHERWIN WILLIAMS

**AESTHETIC WHITE 7035** 

STACKED STONE CORONADO STONE SAWTOOTH LEDGE / NORTHLAND

SHUTTERS ACCENT

DANCING GREEN 6716

SHERWIN WILLIAMS

BRICK "ROMA SELMO" NORMAN / TUMBLED FINISH

CAST STONE "BUFFSTONE" SMOOTH FINISH

**BIRDSEYE MAPLE 2834** 

SHERWIN WILLIAMS

**AESTHETIC WHITE 7035** 

STACKED STONE CORONADO STONE SAWTOOTH LEDGE / NORTHLAND

SHUTTERS ACCENT SHERWIN WILLIAMS DANCING GREEN 6716

BRICK "ROMA SELMO" NORMAN / TUMBLED FINISH

SHERWIN WILLIAMS

NORMAN / TUMBLED FINISH

SHERWIN WILLIAMS

SHERWIN WILLIAMS

**BIRDSEYE MAPLE 2834** 

**AESTHETIC WHITE 7035** 

**DECORATIVE TILE** SARDINIA GRAY MOSAIC

CAST STONE "BUFFSTONE" SMOOTH FINISH