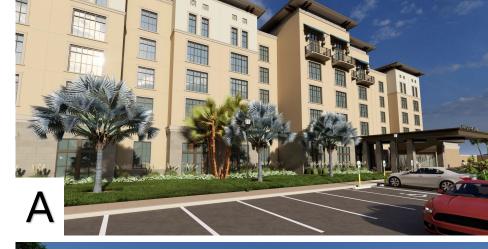

#### 2.1) ARCHITECTURAL STYLE

#### **ELEMENTS OF MEDITERRANEAN REVIVAL ARCHITECTURE:**

- CURVES AND ARCHES (B)
- LIGHT COLORED, TEXTURED, STUCCO WALLS (A, B, C)
- LOW SLOPED CLAY TILE, PITCHED ROOFS (A, B, C)
- BALCONIES & PORCHES (A, C)
- EXTENDED ROOF OVERHANGS (A, B, C)
- DECORATIVE COLUMNS (B)