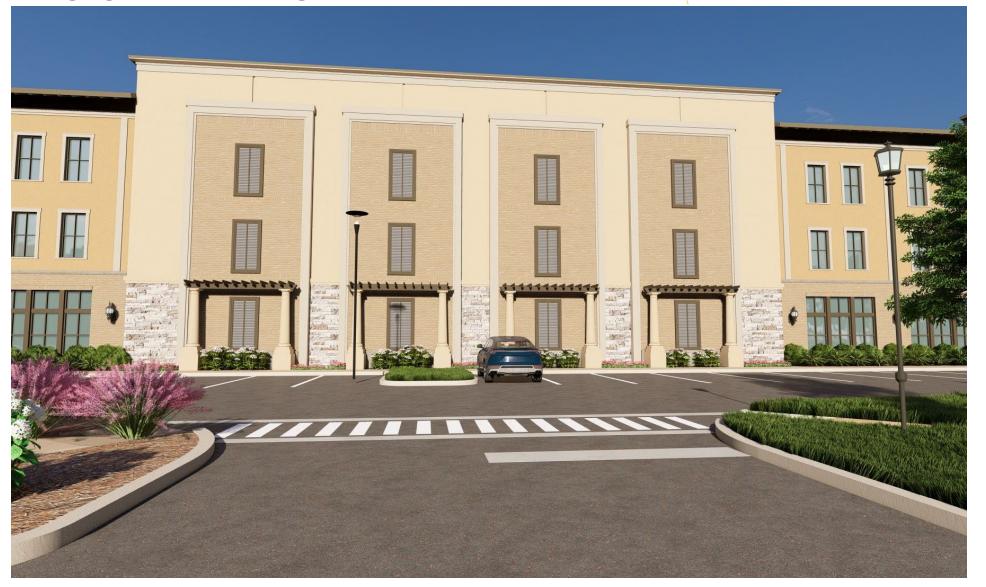

#### 2.1) ARCHITECTURAL STYLE

#### **ELEMENTS OF MEDITERRANEAN REVIVAL ARCHITECTURE:**

- CURVES AND ARCHES (B)
- LIGHT COLORED, TEXTURED, STUCCO WALLS (A, B, C)
- LOW SLOPED CLAY TILE, PITCHED ROOFS (A, B, C)
- BALCONIES & PORCHES (A, C)
- EXTENDED ROOF OVERHANGS (A, B, C)
- DECORATIVE COLUMNS (B)