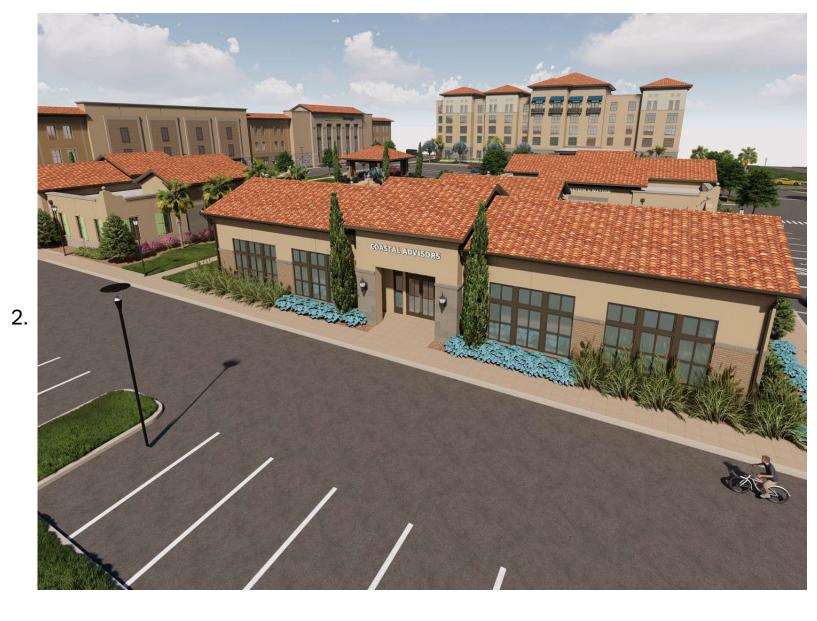

#### 2.1) ARCHITECTURAL STYLE

#### **ELEMENTS OF MEDITERRANEAN REVIVAL ARCHITECTURE:**

- CURVES AND ARCHES (B)
- LIGHT COLORED, TEXTURED, STUCCO WALLS (A, B, C)
- LOW SLOPED CLAY TILE, PITCHED ROOFS (A, B, C)
- BALCONIES & PORCHES (A, C)
- EXTENDED ROOF OVERHANGS (A, B, C)
- DECORATIVE COLUMNS (B)