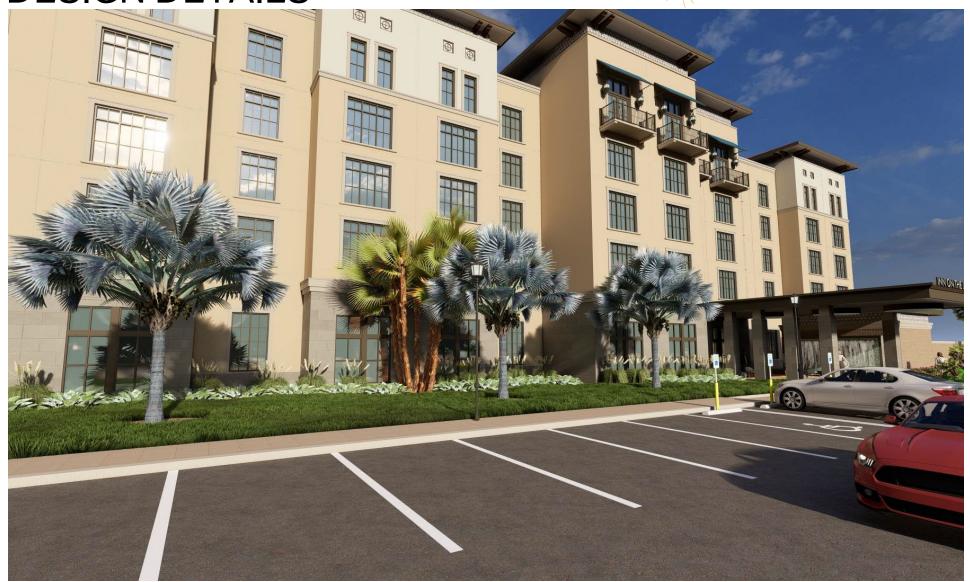

#### 2.1) ARCHITECTURAL STYLE

#### **ELEMENTS OF MEDITERRANEAN REVIVAL ARCHITECTURE:**

- CURVES AND ARCHES (B)
- LIGHT COLORED, TEXTURED, STUCCO WALLS (A, B, C)
- LOW SLOPED CLAY TILE, PITCHED ROOFS (A, B, C)
- BALCONIES & PORCHES (A, C)
- EXTENDED ROOF OVERHANGS (A, B, C)
- DECORATIVE COLUMNS (B)