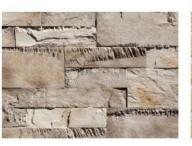

SHERWIN WILLIAMS

**AESTHETIC WHITE 7035** 

STACKED STONE CORONADO STONE SAWTOOTH LEDGE / NORTHLAND

SHUTTERS ACCENT

DANCING GREEN 6716

SHERWIN WILLIAMS

BRICK "ROMA SELMO" NORMAN / TUMBLED FINISH

CAST STONE "BUFFSTONE" SMOOTH FINISH

DECORATIVE TILE SARDINIA GRAY MOSAIC

CAST STONE "BUFFSTONE" SMOOTH FINISH

TILE ROOF MISSION S SHAPE HOUSTONIAN BLEND