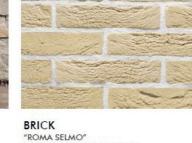

SHERWIN WILLIAMS

**AESTHETIC WHITE 7035** 

STACKED STONE CORONADO STONE SAWTOOTH LEDGE / NORTHLAND

SHUTTERS ACCENT

DANCING GREEN 6716

SHERWIN WILLIAMS

BRICK "ROMA SELMO" NORMAN / TUMBLED FINISH

CAST STONE "BUFFSTONE" SMOOTH FINISH

**BIRDSEYE MAPLE 2834** 

SHERWIN WILLIAMS

**AESTHETIC WHITE 7035** 

STACKED STONE CORONADO STONE SAWTOOTH LEDGE / NORTHLAND

SHUTTERS ACCENT SHERWIN WILLIAMS DANCING GREEN 6716

BRICK "ROMA SELMO" NORMAN / TUMBLED FINISH