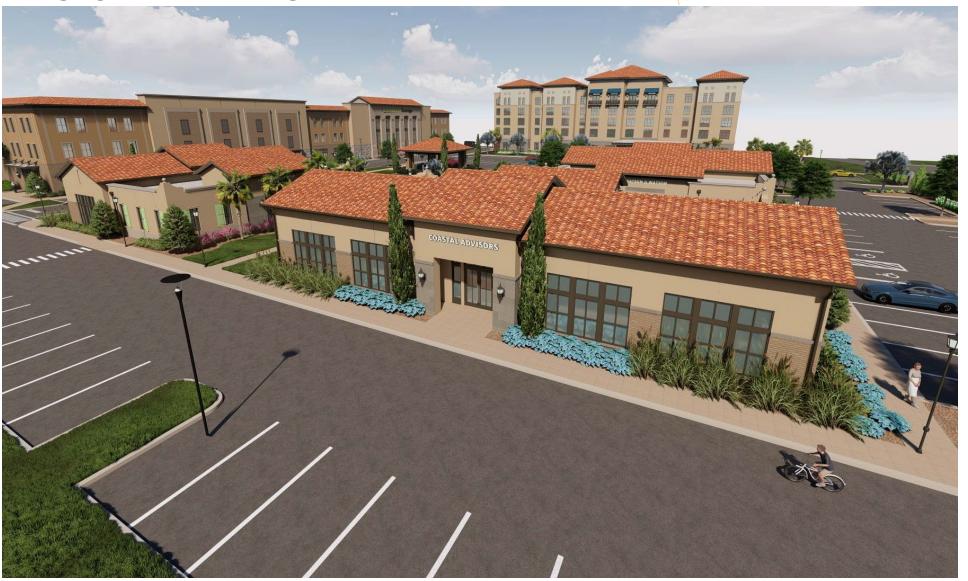

# BUILDINGS

12/1/2023

#### 2.1) ARCHITECTURAL STYLE

#### **ELEMENTS OF MEDITERRANEAN REVIVAL ARCHITECTURE:**

- CURVES AND ARCHES (B)
- LIGHT COLORED, TEXTURED, STUCCO WALLS (A, B, C)
- LOW SLOPED CLAY TILE, PITCHED ROOFS (A, B, C)
- BALCONIES & PORCHES (A, C)
- EXTENDED ROOF OVERHANGS (A, B, C)
- DECORATIVE COLUMNS (B)