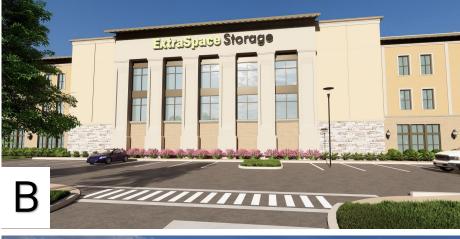

#### 2.1) ARCHITECTURAL STYLE

#### **ELEMENTS OF MEDITERRANEAN REVIVAL ARCHITECTURE:**

- CURVES AND ARCHES (B)
- LIGHT COLORED, TEXTURED, STUCCO WALLS (A, B, C)
- LOW SLOPED CLAY TILE, PITCHED ROOFS (A, B, C)
- BALCONIES & PORCHES (A, C)
- EXTENDED ROOF OVERHANGS (A, B, C)
- DECORATIVE COLUMNS (B)