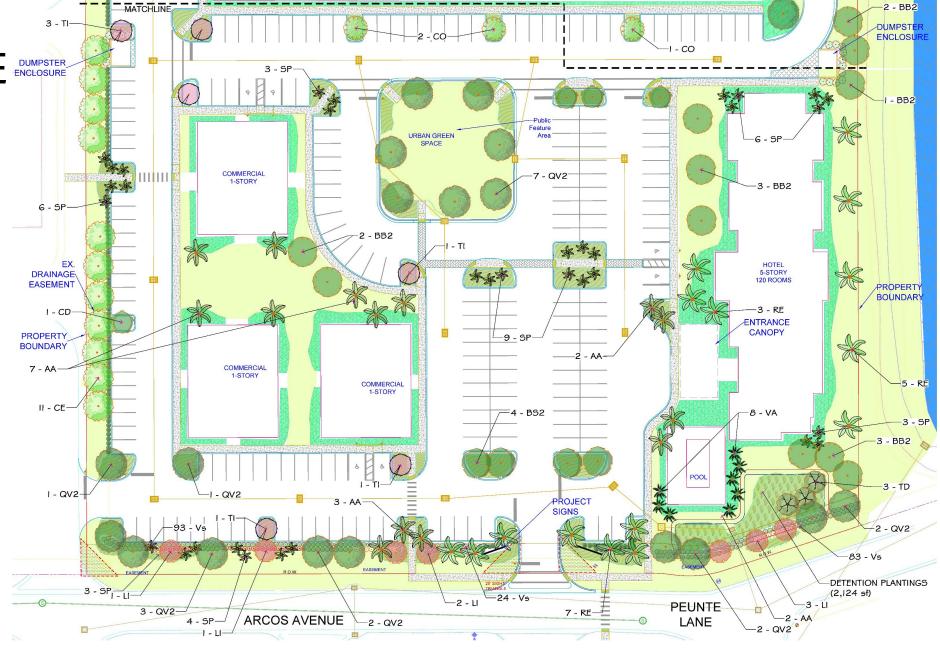

### MASTER CONCEPT SITE PLAN

12/1/2023

# 2.1) SITE PLAN HIGHLIGHTS

SITE INTERCONNECTS, LANDSCAPE BUFFERS & URBAN GREEN SPACE

 VEHICULAR AND PEDESTRIAN INTERCONNECTS TO ADJACENT EXISTING PROJECT AND ROADWAYS

PEDESTRIAN ACCESSWAYS

TYPE 'D' BUFFER

URBAN GREEN SPACE