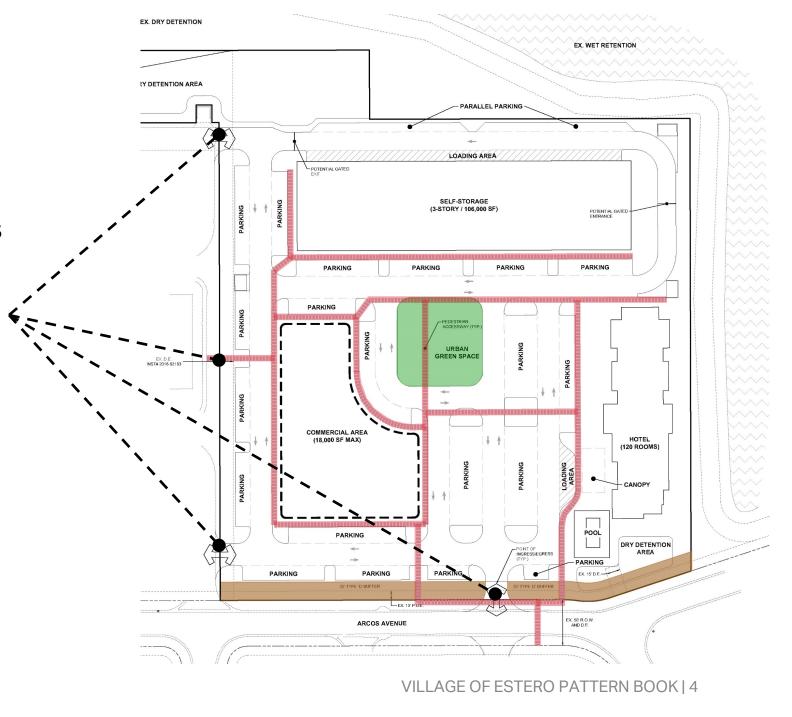

# 2.1) SITE PLAN HIGHLIGHTS

SITE INTERCONNECTS, LANDSCAPE BUFFERS & URBAN GREEN SPACE

 VEHICULAR AND PEDESTRIAN INTERCONNECTS TO ADJACENT EXISTING PROJECT AND ROADWAYS

PEDESTRIAN ACCESSWAYS

TYPE 'D' BUFFER

URBAN GREEN SPACE