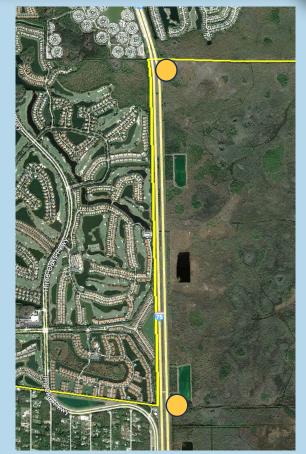

# **Imperial Parkway (South)**

Sign is complete

### **Three Oaks Pkwy North**

- Permits Approved
- No fill or pipe needed
- Sign installed Feb 23<sup>rd</sup>
- Landscaping installed Mar 1st