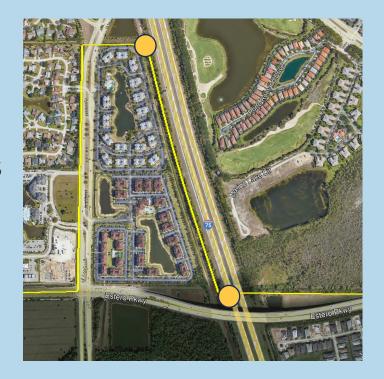

## **Ben Hill Griffin Parkway**

- Location in median like Three Oaks Pkwy and Imperial Parkway
- Landscape design contemplates potential future sign
- Will required Lee County approval