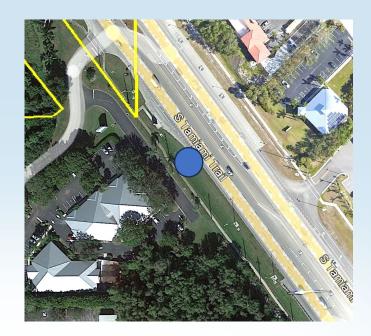

### **Three Oaks Pkwy North**

- Permits Approved
- No fill or pipe needed
- Sign installed Feb 23<sup>rd</sup>
- Landscaping installed Mar 1st