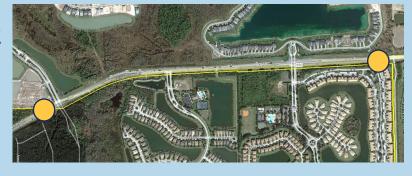

## **Ben Hill Griffin Parkway**

- Location in median like Three Oaks Pkwy and Imperial Parkway
- Landscape design contemplates potential future sign
- Will required Lee County approval

#### **Corkscrew Road**

- Two potential locations median
- Landscape design does not currently contemplate sign location
- Will required Lee County approval