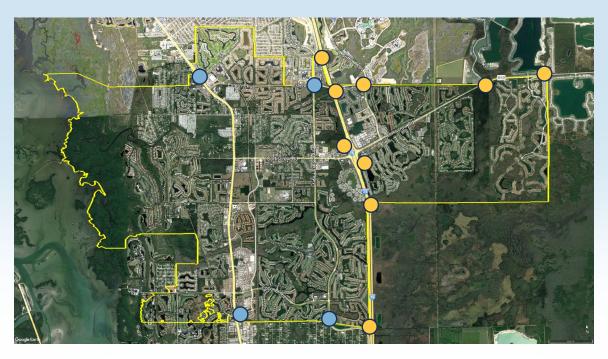

# Village of Estero Monument Signs Update

David Willems, P.E.





## **Monument Sign Locations**



- Approved
- Additional





# **Imperial Parkway (South)**

Sign is complete







#### **US 41 South**

- Permits approved
- Pipe & Fill installed
- Sign to be installed Feb 23<sup>rd</sup>
- Landscaping installed Mar 1<sup>st</sup>







#### **US 41 North**

- Permit Approved
- Pipe & Fill installed Feb 7<sup>th</sup>
- Sign installed by Feb 29<sup>th</sup>
- Landscaping installed Mar 7<sup>th</sup>







### **Three Oaks Pkwy North**

- Permits Approved
- No fill or pipe needed
- Sign installed Feb 23<sup>rd</sup>
- Landscaping installed Mar 1st







# **Additional Sign Locations**

- 1. I-75 North
- 2. I-75 Interchange
- 3. I-75 South
- 4. Ben Hill Griffin Parkway
- 5. Corkscrew Road







#### I-75 North

- Two potential locations along shoulder
- Large signs to be visible
-