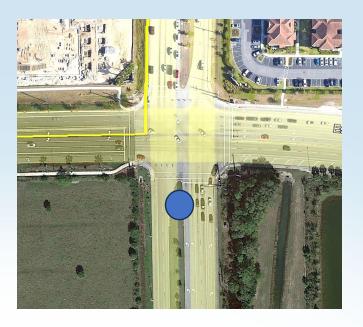

# Village of Estero Monument Signs Update

David Willems, P.E.





## **Monument Sign Locations**



- Approved
- Additional





# **Imperial Parkway (South)**

Sign is complete







#### **US 41 South**

- Permits approved
- Pipe & Fill installed
- Sign to be installed Feb 23<sup>rd</sup>
- Landscaping installed Mar 1<sup>st</sup>







#### **US 41 North**

- Permit Approved
- Pipe & Fill installed Feb 7<sup>th</sup>
- Sign installed by Feb 29<sup>th</sup>
- Landscaping installed Mar 7<sup>th</sup>







### **Three Oaks Pkwy North**

- Permits Approved
- No fill or pipe needed
- Sign installed Feb 23<sup>rd</sup>
- Landscaping installed Mar 1st







# **Additional Sign Locations**

- 1. I-75 North
- 2. I-75 Interchange
- 3. I-75 South
- 4. Ben Hill Griffin Parkway
- 5. Corkscrew Road







#### I-75 North

- Two potential locations along shoulder
- Large signs to be visible
- Could Incorporate Overpass
- Will require FDOT Approval







### I-75 Interchange

- Signs Located at off ramps
- May not be noticed
- Will require FDOT Approval





#### I-75 South

- Two potential locations along shoulders
- Large sign to be visible
- Will require FDOT Approval







## **Ben Hill Griffin Parkway**

- Location in median like Three Oaks Pkwy and Imperial Parkway
- Landscape design contemplates potential future sign
- Will required Lee County approval







#### **Corkscrew Road**

- Two potential locations median
- Landscape design d