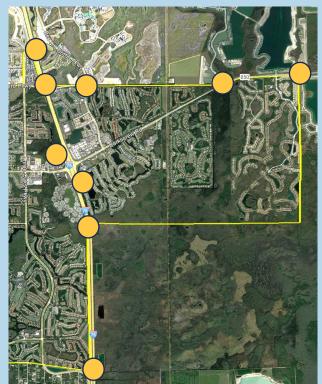

## **Monument Sign Locations**

- Approved
- Additional

# **Additional Sign Locations**

- 1. I-75 North
- 2. I-75 Interchange
- 3. I-75 South
- 4. Ben Hill Griffin Parkway
- 5. Corkscrew Road