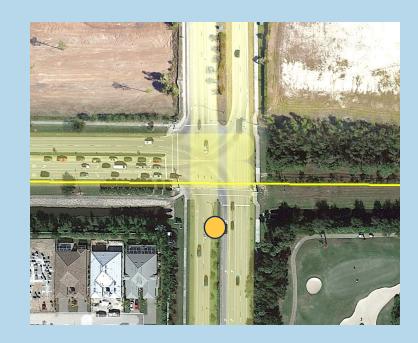

#### **US 41 South**

- Permits approved
- Pipe & Fill installed
- Sign to be installed Feb 23<sup>rd</sup>
- Landscaping installed Mar 1<sup>st</sup>

#### **US 41 North**

- Permit Approved
- Pipe & Fill installed Feb 7<sup>th</sup>
- Sign installed by Feb 29<sup>th</sup>
- Landscaping installed Mar 7<sup>th</sup>