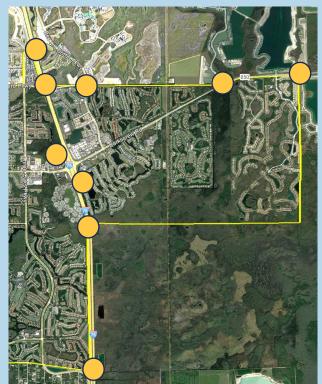

ge of Estero Monument Signs Update

David Willems, P.E.





## **Monument Sign Locations**



- Approved
- Additional





# **Imperial Parkway (South)**

Sign is complete







#### **US 41 South**

- Permits approved
- Pipe & Fill installed
- Sign to be installed Feb 23<sup>rd</sup>
- Landscaping installed Mar 1<sup>st</sup>







#### **US 41 North**

- Permit Approved
- Pipe & Fill installed Feb 7<sup>th</sup>
- Sign installed by Feb 29<sup>th</sup>
- Landscaping installed Mar 7<sup>th</sup>







### **Three Oaks Pkwy North**

- Permits Approved
- No fill or pipe needed
- Sign installed Feb 23<sup>rd</sup>
- Landscaping installed Mar 1st







# **Additional Sign Locations**

- 1. I-75 North
- 2. I-75 Interchange
- 3. I-75 South
- 4. Ben Hill Griffin Parkway
- 5. Corkscrew Road







#### I-75 North

- Two potential locations along shoulder
- Large signs to be visible
- Could Incorporate Overpass
- Will require FDOT Approval







### I-75 Interchange

- Signs Located at off ramps
- May not be noticed
- Will require FDOT Approval





#### I-75 South

- Two potential locations along shoulders
- Large sign to be visible
- Will require FDOT Approval







## **Ben Hill Griffin Parkway**

- Location in median like Three Oaks Pkwy and Imperial Parkway
- Landscape design contemplates potential future sign
- Will required Lee County approval







#### **Corkscrew Road**

- Two potential locations median
- Landscape design does not currently contemplate sign location
- Will required Lee County approval







# **Additional Sign Locations**

- 1. I-75 North
- 2. I-7