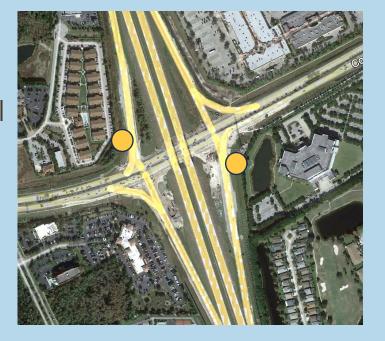

### I-75 Interchange

- Signs Located at off ramps
- May not be noticed
- Will require FDOT Approval