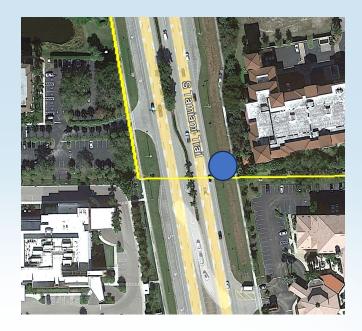

# Village of Estero Monument Signs Update

David Willems, P.E.





## **Monument Sign Locations**



- Approved
- Additional





# **Imperial Parkway (South)**

Sign is complete







#### **US 41 South**

- Permits approved
- Pipe & Fill installed
- Sign to be installed Feb 23<sup>rd</sup>
- Landscaping installed Mar 1<sup>st</sup>







#### **US 41 North**

- Permit Approved
- Pipe & Fill installed Feb 7<sup>th</sup>
- Sign installed by Feb 29<sup>th</sup>
- Landscaping installed Mar 7<sup>th</sup>







### **Three Oaks Pkwy North**

- Permits Approved
- No fill or pipe needed
- Sign installed Feb 23<sup>rd</sup>
- Landscaping installed Mar 1st







# **Additional Sign Locations**

- 1. I-75 North
- 2. I-75 Interchange
- 3. I-75 South
- 4. Ben Hill Griffin Parkway
- 5. Corkscrew Road







#### I-75 North

- Two potential locations along shoulder
- Large signs to be visible
- Could Incorporate Overpass
- Will require FDOT Approval







### I-75 Interchange

- Signs Located at off ramps
- May not be noticed
- Will require FDOT Approval





#### I-75 South

- Two potential locations along shoulders
- Large si