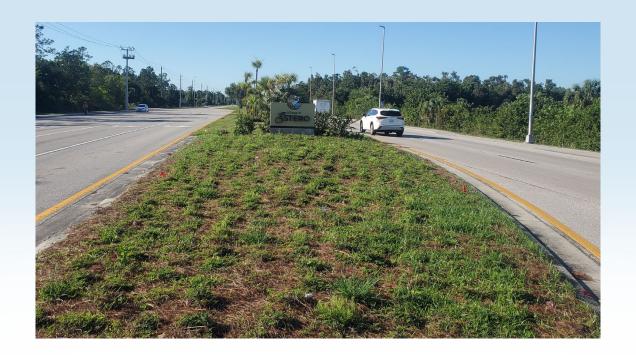

## **Monument Sign Locations**

Three Oaks Parkway

Median Width - Approx. 28-ft

Distance from end: Approx 75-ft

Ben Hill Griffin Parkway

Median Width – Approx. 17-ft

Distance from end: Approx 32-ft