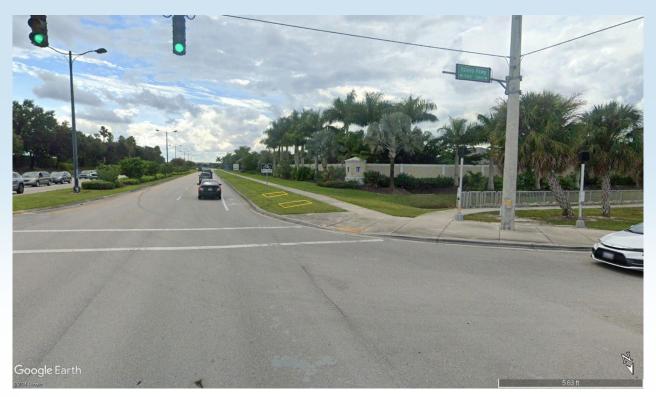

## **Monument Sign Locations**

Three Oaks Parkway

Median Width - Approx. 28-ft

Distance from end: Approx 75-ft

Ben Hill Griffin Parkway

Median Width – Approx. 17-ft

Distance from end: Approx 32-ft