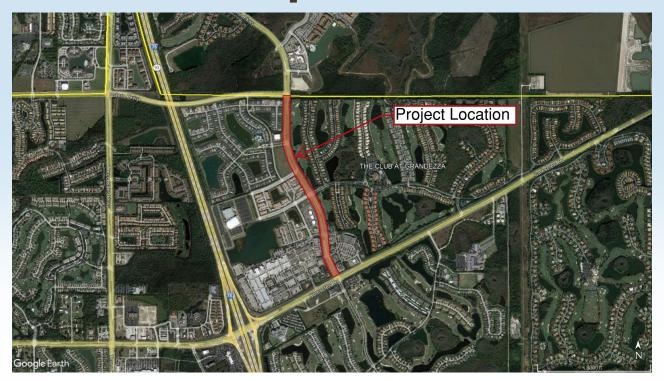

# Ben Hill Griffin Pkwy

**Project Update** 

David Willems, P.E.





#### **Outline**

Location Map
Sidewalk Easements
Irrigation Easements
Monument Sign Locations





## **Location Map**







#### **Sidewalk Easements**

Along East side of road

Property Owner: HGC Grandezza LLC (The Club at Grandezza)

Verbally Approved March 28, 2024





## **Irrigation Easements**

West Side of Road Near Corkscrew Rd

Property Owner: University Square CDD (Miromar Outlets)

May need alternate location





## **Monument Sign Locations**

























Three Oaks Parkway

Median Width - Approx. 28-ft

Distance from end: Approx 75-ft

Ben Hill Griffin Parkway

Median Width – Approx. 17-ft

Distance from end: Approx 32-ft





## **West Shoulder**







## **West Shoulder**







# QUESTIONS?