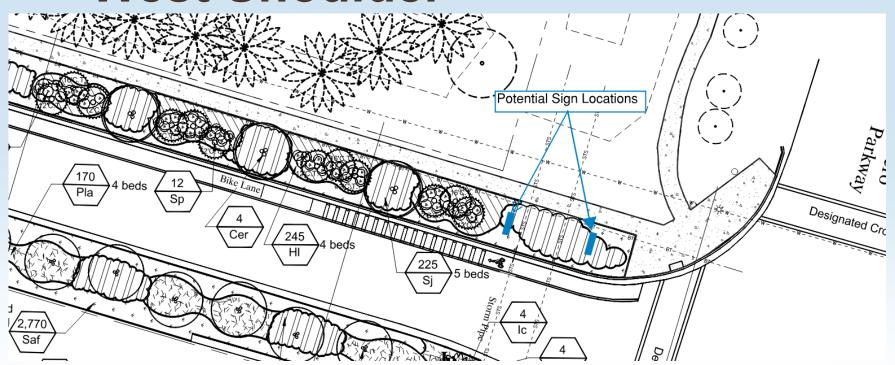

## **Monument Sign Locations**

Three Oaks Parkway

Median Width - Approx. 28-ft

Distance from end: Approx 75-ft

Ben Hill Griffin Parkway

Median Width – Approx. 17-ft

Distance from end: Approx 32-ft