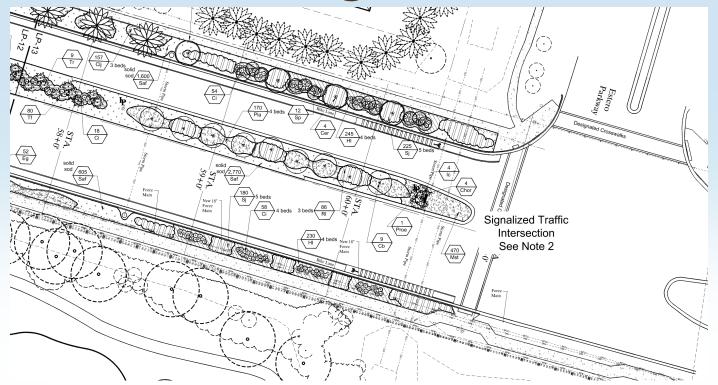

## **Monument Sign Locations**

Three Oaks Parkway

Median Width - Approx. 28-ft

Distance from end: Approx 75-ft

Ben Hill Griffin Parkway

Median Width – Approx. 17-ft

Distance from end: Approx 32-ft