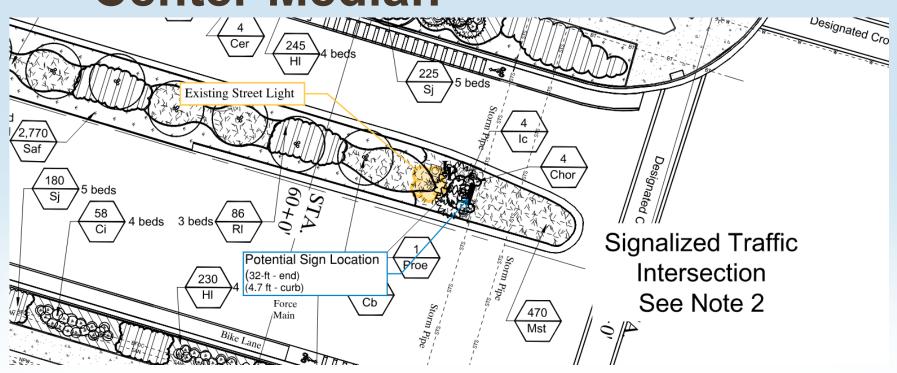

## **Monument Sign Locations**

Three Oaks Parkway

Median Width - Approx. 28-ft

Distance from end: Approx 75-ft

Ben Hill Griffin Parkway

Median Width – Approx. 17-ft

Distance from end: Approx 32-ft