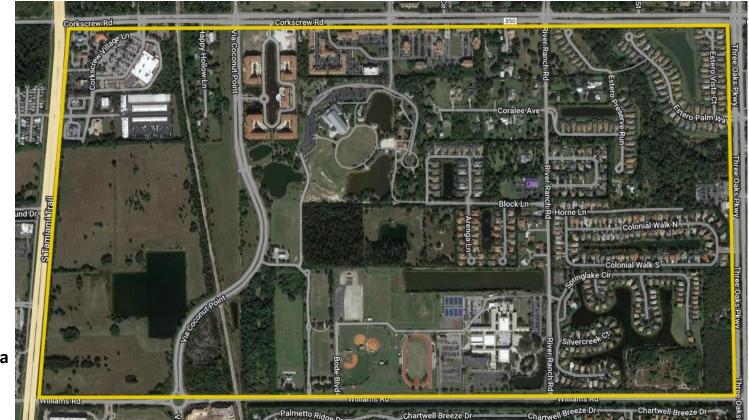

#### SECTION 3 VILLAGE CENTER HUB

3.1 Village Center Hub Boundaries

#### SECTION 1 DEVELOPMENT VISION AND OVERSIGHT

1.1 Village Center Hub overview

- The Village Center Hub is defined by:
  - Corkscrew Road to the north
  - S. Tamiami Trail/ US 41 to the west
  - Williams Road to the south
  - River Ranch Road to the east (excluding the residential area in the northeast quadrant