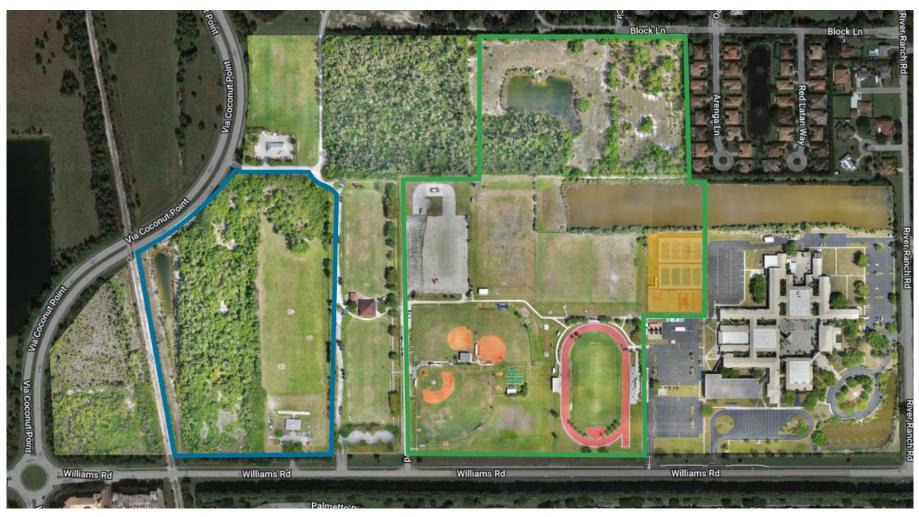

#### SECTION 3 VILLAGE CENTER HUB

3.1 Village Center Hub Boundaries

#### SECTION 1 DEVELOPMENT VISION AND OVERSIGHT

1.1 Village Center Hub overview

- The Village Center Hub is defined by:
  - Corkscrew Road to the north
  - S. Tamiami Trail/ US 41 to the west
  - Williams Road to the south
  - River Ranch Road to the east (excluding the residential area in the northeast quadrant

# The hub is already home to the Village's civic uses, including:

- Village Hall
- Estero Highschool
- Estero Community Park and Recreation Center

The Village acquired 20 acres of land along Williams Road & Via Coconut, and has since executed the following components: