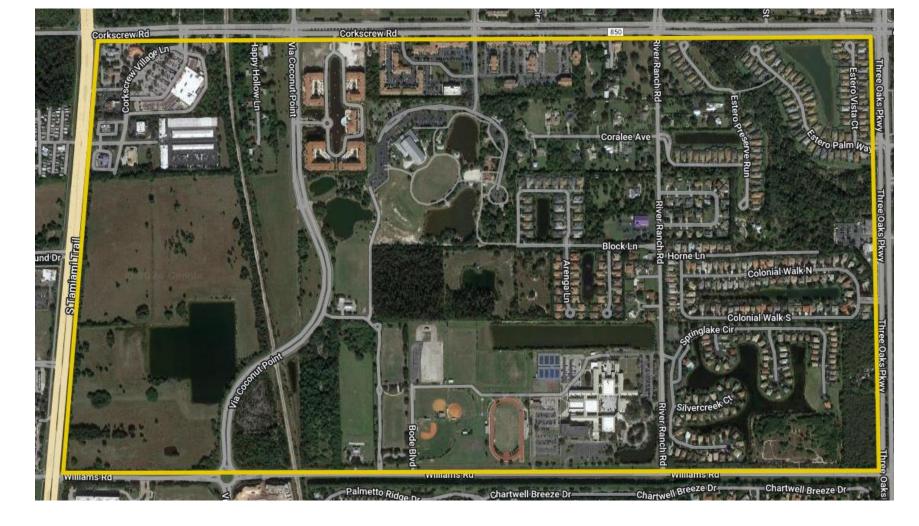

#### SECTION 1 DEVELOPMENT VISION AND OVERSIGHT

1.1 Village Center Hub overview

- The Village Center Hub is defined by:
  - Corkscrew Road to the north
  - S. Tamiami Trail/ US 41 to the west
  - Williams Road to the south
  - River Ranch Road to the east (excluding the residential area in the northeast quadrant

#### SECTION 3 VILLAGE CENTER HUB

3.1 Village Center Hub Boundaries