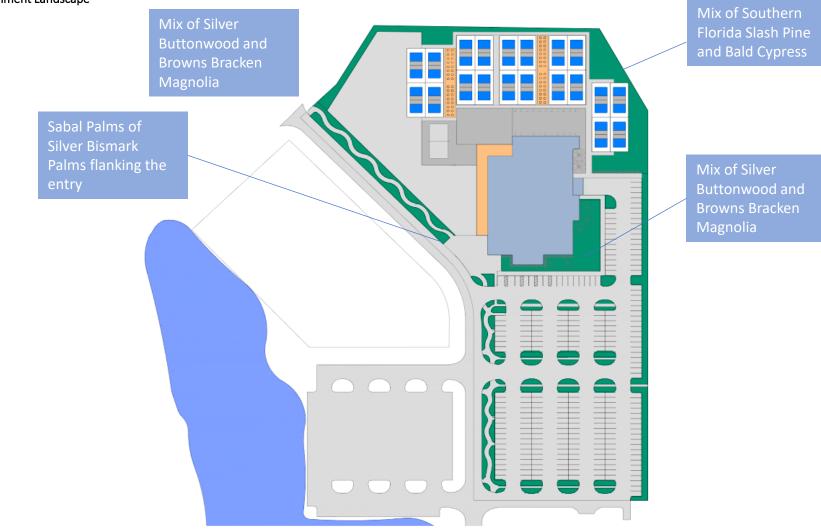

2.1 High 5 Entertainment Features and Elevations

April 2, 2024

2.2 High 5 Entertainment Features and Elevations

April 2, 2024

2.3 High 5 Entertainment Parking and Miniature Golf

2.4 High 5 Entertainment Landscape