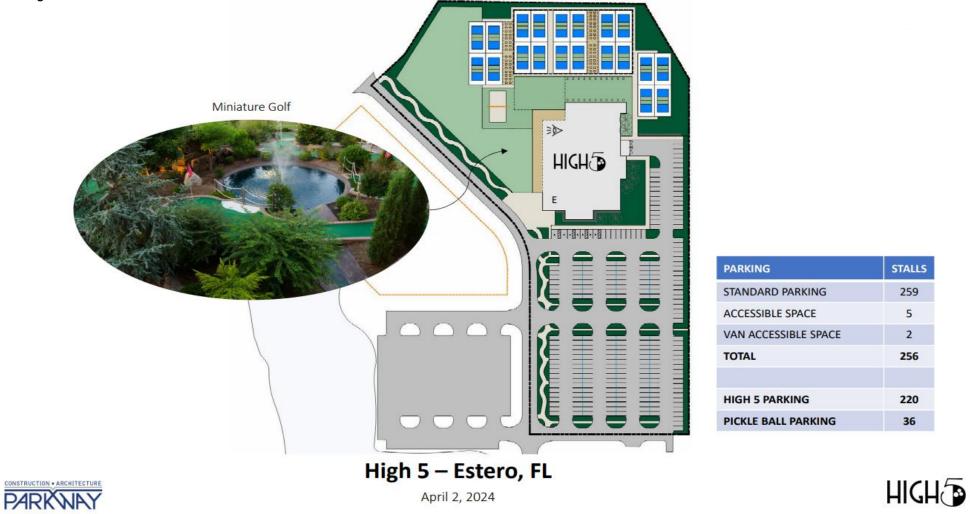

2.1 High 5 Entertainment Features and Elevations

April 2, 2024

2.2 High 5 Entertainment Features and Elevations

April 2, 2024

2.3 High 5 Entertainment Parking and Miniature Golf

2.4 High 5 Entertainment Landscape

## **OUTDOOR ELEMENTS**

- 21 Pickleball Courts
- Outdoor Miniaturized Golf Course
- Bocce
- Corn Hole
- Socializing Greenspace

## **INDOOR ELEMENTS**

- 16 Full-size USBC Bowling Lanes
- 8 Lanes Of Duckpin Bowling.
- Real Axe Throwing
- Immersive Laser Tag Experience
- Arcade and Virtual Reality
- Escape Rooms
- Events and Celebrations Space
- Happy Hour Revelry