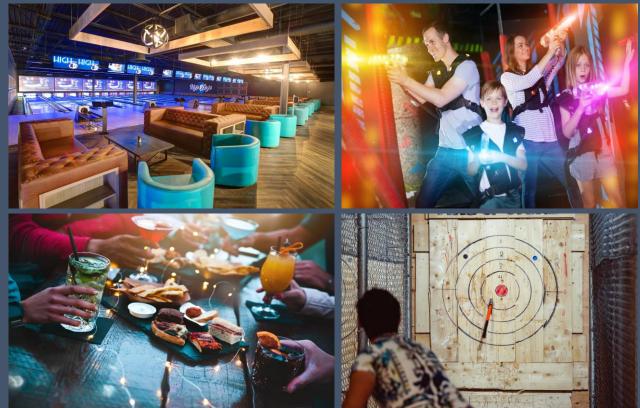

## **OUTDOOR ELEMENTS**

- 21 Pickleball Courts
- Outdoor Miniaturized Golf Course
- Bocce
- Corn Hole
- Socializing Greenspace

## **INDOOR ELEMENTS**

- 16 Full-size USBC Bowling Lanes
- 8 Lanes Of Duckpin Bowling.
- Real Axe Throwing
- Immersive Laser Tag Experience
- Arcade and Virtual Reality
- Escape Rooms
- Events and Celebrations Space
- Happy Hour Revelry