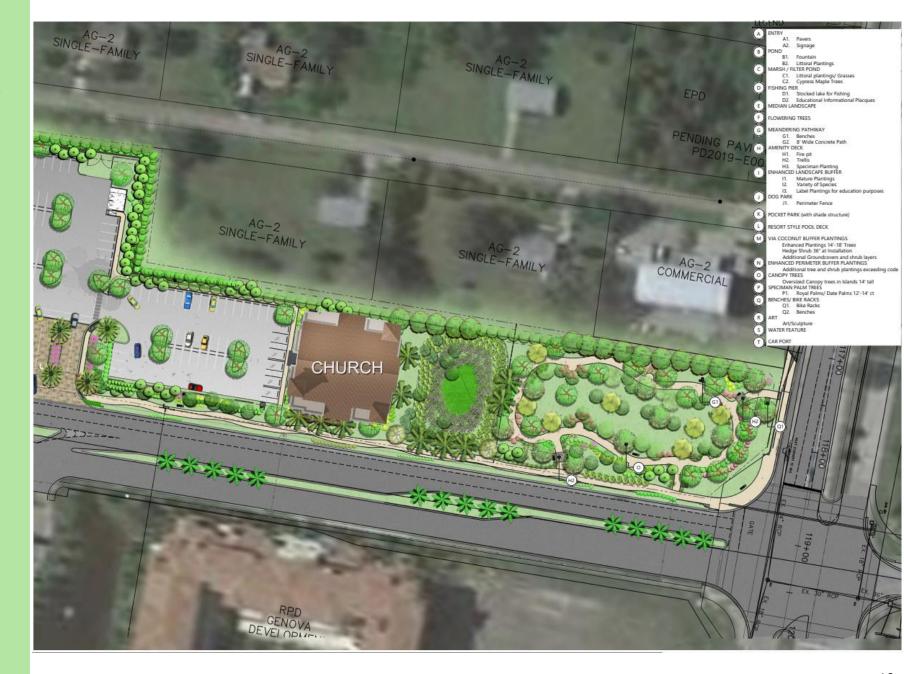

yard amenity enhanced and moved to grade level
- Landscaping at courtyards increased
- (Building B Shown)







## Proposed Architecture Buildings A,B,E

- Courtyard amenity enhanced and moved to grade level
- Landscaping at courtyards increased
- Buildings A & E Shown







# Proposed Architecture Buildings C & D

Buildings C & D reduced by 1 floor in height





VIEW OF BUILDING

# Proposed Architecture

View From Via **Coconut Road** 





VIEW OF FEATURE LAKE AND BUILDINGS A \$ B

# Proposed Architecture

View From Via Coconut Road





VIEW OF BUILDING A FROM VIA COCONU

# Proposed Architecture

View From Via Coconut Road







Increased Building A, B, E Courtyard Landscape





Increased Building A, B, E Courtyard Landscape





Increased Building A, B, E Courtyard Landscape









## **Planting Palette**



Plants shown are conceptual in Nature. Additional plantings may be used





#### Conclusion

- Zoning Amendment Summary:
  - Decrease building footprints, increase site open space
  - Revisions to site parking layout
  - Reduction of 1 story for buildings C&D
  - No changes to unit count, parking count, setbacks, max building heights, public land area, commercial SF
- Consistent with LDC review criteria and Comprehensive Plan
- Staff Recommendation of Approval
- In agreement with all conditions in 8 Day Letter
- Request PZDB Recommendation of Approval