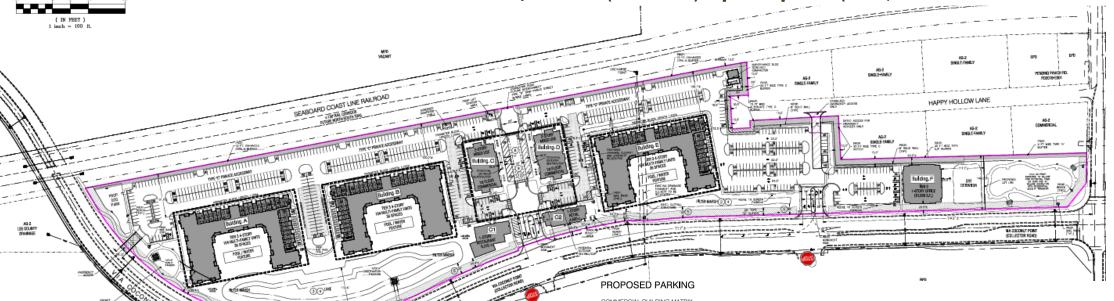

#### Previously Approved PD - MCP

VIA COCONUT

**307,883 SF** (35%) open space LAND DEVELOPMENT AREAS: 01.2 | MASTER CONCEPT PLAN MIXED USE AREA: 704,581± SF. 16.17± AC. CHURCH AREA: 131,520± SF. 3.02± AC. DONATION AREA: 43,565± SF. 1.0± AC. OPEN SPACE REQUIRED: 35% OR 7.07 ACRES OPEN SPACE PROVIDED: MINIMUM 7.07 ACRES (SEE CONCEPTUAL OPEN SPACE DESIGN PLAN) SINGLE-FAMILY CULVERT MITERED END SECTION NOTE: STORMWATER VAULT LOCATIONS ARE CONCEPTUAL AND SUBJECT TO SEWMD APPROVAL HAPPY HOLLOW LANE GOOM SO' N-0-10) INIMUM 20' TYPE "D" BUFFER WITH 8'WIDE EANDERING SIDEWALK WITH LINEAR PARK.

**20.19 Acres** 

**829 Required Parking Stalls** 

330 Units

#### Proposed Master Site Plan

20.19 Acres (unchanged)

330 Units (unchanged)

829 Required Parking Stalls (unchanged)

**340,937 SF** (38.76%) **open space** (+33,000 SF or 10% increase)

4,600 S.F. @ 1 SPACE PER 450 S.F. 10.20 SPACES 8,250 S.F. @ 1 SPACE PER 450 S.F. 18.30 SPACES 8,250 S.F. @ 1 SPACE PER 450 S.F. 18.30 SPACES