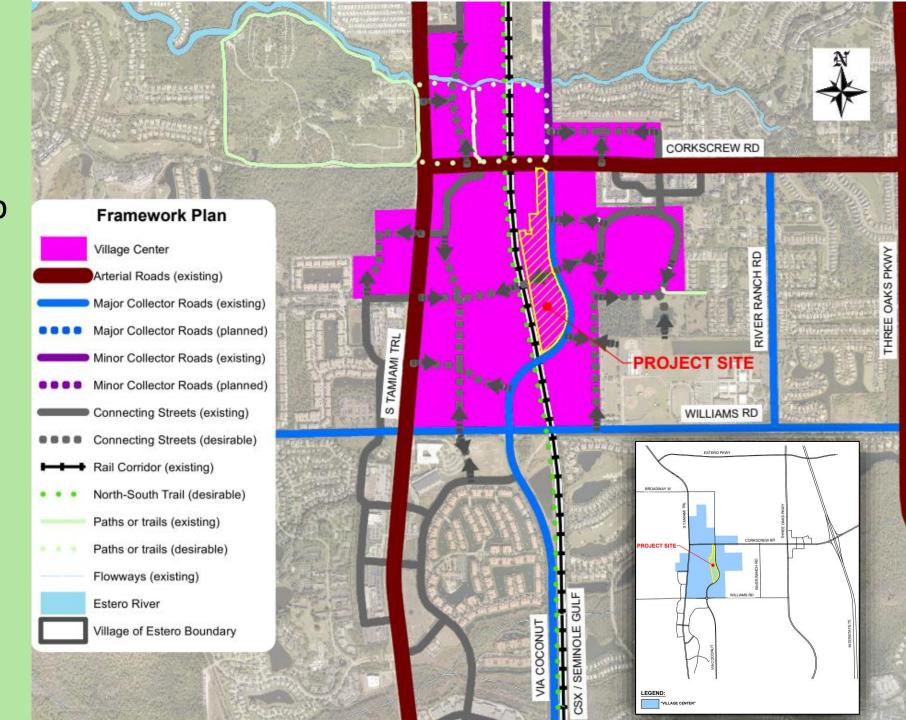

#### Planned Development Amendment



Via Coconut

PZDB Meeting July 9, 2024

#### Presentation Agenda

**Project Team** 

**Project Location** 

**Approved Planned Development** 

Proposed Planned Development Amendment

**Updated Master Site Plan** 

**Updated Architecture** 

**Updated Landscaping** 

Conclusion



#### **Project Team**



**Architecture:** MHK Architecture

**Civil Engineer:** Bowman

Residential

**Landscape Architect:** ALD

**Zoning Consultant:** RVI Planning

**Zoning Attorney:** Coleman

Yovanovich & Koester



















## **Project Location**

Village Center
 Connectivity Map





#### Previously Approved PD - MCP

VIA COCONUT

**307,883 SF** (35%) open space LAND DEVELOPMENT AREAS: 01.2 | MASTER CONCEPT PLAN MIXED USE AREA: 704,581± SF. 16.17± AC. CHURCH AREA: 131,520± SF. 3.02± AC. DONATION AREA: 43,565± SF. 1.0± AC. OPEN SPACE REQUIRED: 35% OR 7.07 ACRES OPEN SPACE PROVIDED: MINIMUM 7.07 ACRES (SEE CONCEPTUAL OPEN SPACE DESIGN PLAN) SINGLE-FAMILY CULVERT MITERED END SECTION NOTE: STORMWATER VAULT LOCATIONS ARE CONCEPTUAL AND SUBJECT TO SEWMD APPROVAL HAPPY HOLLOW LANE GOOM SO' N-0-10) INIMUM 20' TYPE "D" BUFFER WITH 8'WIDE EANDERING SIDEWALK WITH LINEAR PARK.

**20.19 Acres** 

**829 Required Parking Stalls** 

330 Units

# Proposed Planned Development Amendment

- Decrease footprints for buildings A,B,E
- Increase site open space area by ~33,000 SF (10% open