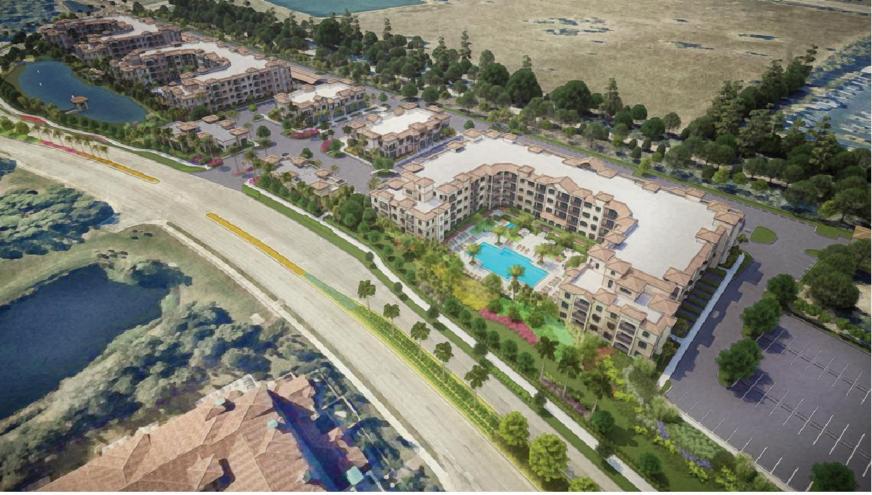

## Proposed Architecture Overall

- 330 Units (unchanged)
- Buildings A, B, E, footprint reduced
- Buildings C & D reduced by 1 story in height
- Setbacks, Unit Count and Commercial SF unchanged

OVERALL AFRIAL VIFIU FROM NORTHFAST

#### Proposed Architecture Buildings A,B,E

- Building A, B, E footprints reduced
- Removed street facing parking wall
- Courtyard amenity enhanced and moved to grade level
- Landscaping at courtyards increased

## Proposed Architecture Buildings A,B,E

- Building A, B, E footprints reduced
- Courtyard amenity enhanced and moved to grade level
- Landscaping at courtyards increased
- (Building B Shown)