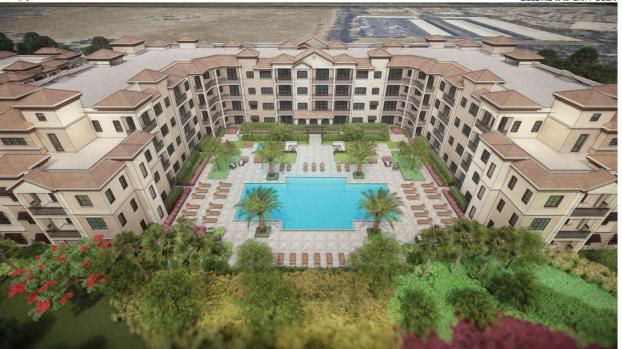

#### Proposed Architecture Buildings A,B,E

- Building A, B, E footprints reduced
- Removed street facing parking wall
- Courtyard amenity enhanced and moved to grade level
- Landscaping at courtyards increased

## Proposed Architecture Buildings A,B,E

- Building A, B, E footprints reduced
- Courtyard amenity enhanced and moved to grade level
- Landscaping at courtyards increased
- (Building B Shown)