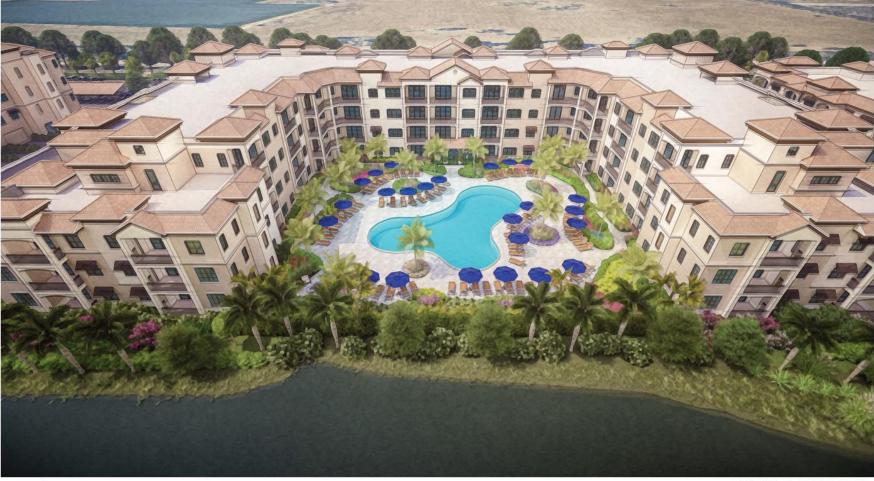

## Proposed Architecture Buildings A,B,E

- Building A, B, E footprints reduced
- Courtyard amenity enhanced and moved to grade level
- Landscaping at courtyards increased
- (Building B Shown)

#### Proposed Architecture Buildings A,B,E

- Building A, B, E footprints reduced
- Removed street facing parking wall
- Courtyard amenity enhanced and moved to grade level
- Landscaping at courtyards increased