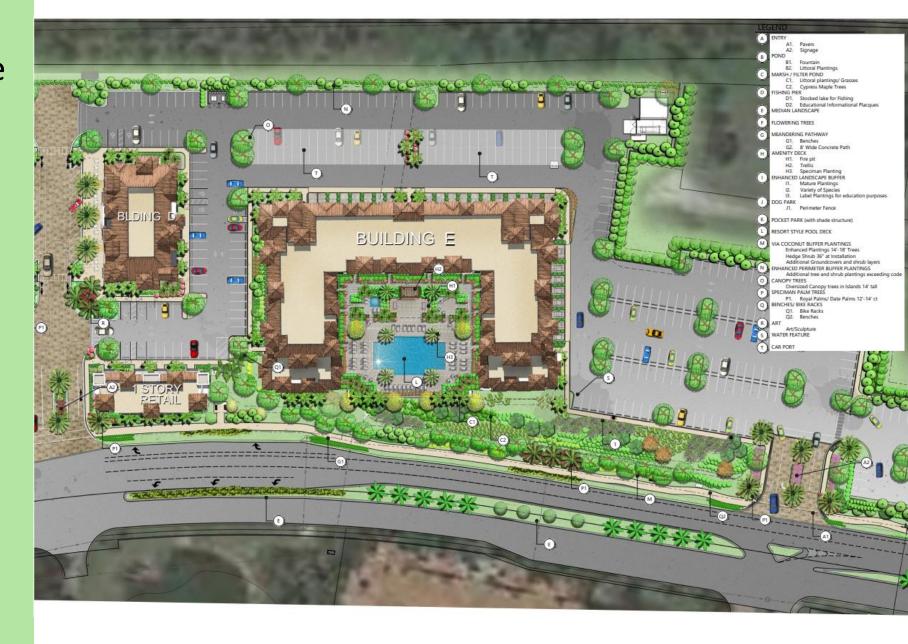

#### Proposed Architecture Buildings A,B,E

- Building A, B, E footprints reduced
- Removed street facing parking wall
- Courtyard amenity enhanced and moved to grade level
- Landscaping at courtyards increased

## Proposed Architecture Buildings A,B,E

- Building A, B, E footprints reduced
- Courtyard amenity enhanced and moved to grade level
- Landscaping at courtyards increased
- (Building B Shown)

## Proposed Architecture Buildings A,B,E

- Courtyard amenity enhanced and moved to grade level
- Landscaping at courtyards increased
- Buildings A & E Shown