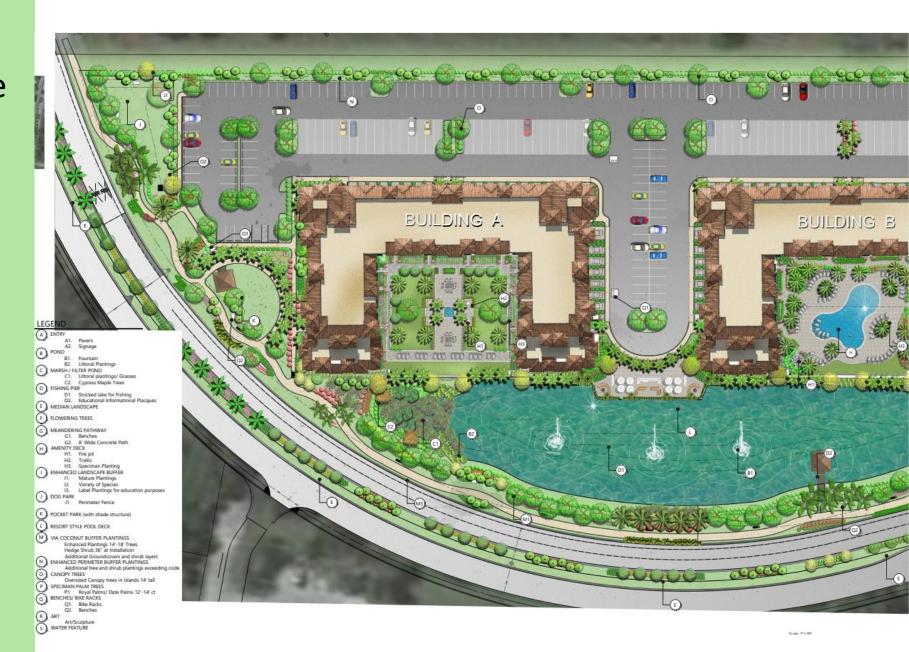

#### Proposed Master Site Plan

20.19 Acres (unchanged)

330 Units (unchanged)

829 Required Parking Stalls (unchanged)

**340,937 SF** (38.76%) **open space** (+33,000 SF or 10% increase)

4,600 S.F. @ 1 SPACE PER 450 S.F. 10.20 SPACES 8,250 S.F. @ 1 SPACE PER 450 S.F. 18.30 SPACES 8,250 S.F. @ 1 SPACE PER 450 S.F. 18.30 SPACES

#### REQUIRED SPACES (7) PROPOSED LAND COVER

| BUILDING                                                                                                                                                                                                                                                                                                                                                                                                                                                                                                                                                                                                                                                                                                                                                                                                                                                                                                                                                                                                                                                                                                                                                                                                                                                                                                                                                                                                                                                                                                                                                                                                                                                                                                                                                                                                                                                                                                                 |                                            |                                                                                             |
|--------------------------------------------------------------------------------------------------------------------------------------------------------------------------------------------------------------------------------------------------------------------------------------------------------------------------------------------------------------------------------------------------------------------------------------------------------------------------------------------------------------------------------------------------------------------------------------------------------------------------------------------------------------------------------------------------------------------------------------------------------------------------------------------------------------------------------------------------------------------------------------------------------------------------------------------------------------------------------------------------------------------------------------------------------------------------------------------------------------------------------------------------------------------------------------------------------------------------------------------------------------------------------------------------------------------------------------------------------------------------------------------------------------------------------------------------------------------------------------------------------------------------------------------------------------------------------------------------------------------------------------------------------------------------------------------------------------------------------------------------------------------------------------------------------------------------------------------------------------------------------------------------------------------------|--------------------------------------------|---------------------------------------------------------------------------------------------|
| SIDEWALK//HARDSCAPE                                                                                                                                                                                                                                                                                                                                                                                                                                                                                                                                                                                                                                                                                                                                                                                                                                                                                                                                                                                                                                                                                                                                                                                                                                                                                                                                                                                                                                                                                                                                                                                                                                                                                                                                                                                                                                                                                                      | BUILDING                                   | $\pm 158,735  \text{SF}  =  3,64  \text{AC}, =  18,04\%$                                    |
| LAKE ±66,309 SF = 1.52 AC, = 7.54%  DETENTION AREAS ±26,174 SF = 0.60 AC, = 2.98%  OTHER GREEN SPACE ±248,454 SF = 5.70 AC, = 28.24%  TOTAL PROJECT AREA 879,666 SF = 20.19 AC = 100.00%  OPEN SPACE - ORD, 2021-10:  REQUIRED OPEN SPACE 307,883 SF = 7.07 AC = 35,00%  PROVIDED OPEN SPACE 340,937 SF = 7.83 AC = 38,76%  LAKE DETENTION AREAS 26,174 SF = 0.60 AC, = 2.98%  OFF-SITE SIDEWALK 13,309 SF = 0.31 AC                                                                                                                                                                                                                                                                                                                                                                                                                                                                                                                                                                                                                                                                                                                                                                                                                                                                                                                                                                                                                                                                                                                                                                                                                                                                                                                                                                                                                                                                                                     | PAVEMENT                                   | $\pm 299,958  \text{SF} =  6.89  \text{AC.} =  34.10\%$                                     |
| DETENTION AREAS         ±26,174 SF = 0.60 AC. = 2.98%           OTHER GREEN SPACE         ±248,454 SF = 5.70 AC. = 28.24%           TOTAL PROJECT AREA         879,666 SF = 20.19 AC = 100.00%           OPEN SPACE - ORD. 2021-10:         307,883 SF = 7.07 AC = 35,00%           REOUIRED OPEN SPACE - 340,937 SF = 7.83 AC = 38,76%         24,74 SF = 0.60 AC. = 2.98%           LAKE - DETENTION AREAS - OTHER GREEN SPACE - 248,454 SF = 5,70 AC. = 28.24%         26,74 SF = 5,70 AC. = 28.24%           OFF-SITE SIDEWALK         13,309 SF = 0.31 AC                                                                                                                                                                                                                                                                                                                                                                                                                                                                                                                                                                                                                                                                                                                                                                                                                                                                                                                                                                                                                                                                                                                                                                                                                                                                                                                                                           | SIDEWALK//HARDSCAPE                        | $\pm$ 80,037 SF = 1.84 AC. = 9.10%                                                          |
| OTHER GREEN SPACE         ±248.454 SF = 5.70 AC. = 28.24%           TOTAL PROJECT AREA         879,666 SF = 20.19 AC = 100.00%           OPEN SPACE - ORD. 2021-10:         879,666 SF = 20.19 AC = 100.00%           REQUIRED OPN SPACE SPACE - SPACE - SPACE SPACE - 7.07 AC = 35.00%         307,883 SF = 7.07 AC = 35.00%           PROWIDED OPEN SPACE SPACE SPACE - 7.83 AC = 38.76%         340,997 SF = 7.83 AC = 38.76%           LAKE DETENTION AREAS OTHER GREEN SPACE SP | LAKE                                       | ±66,309 SF = 1.52 AC. = 7.54%                                                               |
| TOTAL PROJECT AREA 879,666 SF = 20,19 AC = 100,00%  OPEN SPACE - ORD, 2021-10:  REQUIRED OPEN SPACE 307,883 SF = 7.07 AC = 35,00%  PROMIDED OPEN SPACE 340,937 SF = 7.83 AC = 38,76%  LAKE 66,300 SF = 1.52 AC = 7.54%  DETENTION AREAS 26,174 SF = 0.60 AC, = 2.98%  OTHER GREEN SPACE 248,454 SF = 5,70 AC, = 28,24%  OFF-SITE SIDEWALK 13,309 SF = 0.31 AC                                                                                                                                                                                                                                                                                                                                                                                                                                                                                                                                                                                                                                                                                                                                                                                                                                                                                                                                                                                                                                                                                                                                                                                                                                                                                                                                                                                                                                                                                                                                                            | DETENTION AREAS                            | ±26,174 SF = 0.60 AC. = 2.98%                                                               |
| OPEN SPACE - ORD, 2021-10:  REQUIRED OPEN SPACE                                                                                                                                                                                                                                                                                                                                                                                                                                                                                                                                                                                                                                                                                                                                                                                                                                                                                                                                                                                                                                                                                                                                                                                                                                                                                                                                                                                                                                                                                                                                                                                                                                                                                                                                                                                                                                                                          | OTHER GREEN SPACE                          | ±248,454 SF = 5.70 AC. = 28.24%                                                             |
| REQUIRED OPEN SPACE   307,883 SF = 7.07 AC = 35,00%                                                                                                                                                                                                                                                                                                                                                                                                                                                                                                                                                                                                                                                                                                                                                                                                                                                                                                                                                                                                                                                                                                                                                                                                                                                                                                                                                                                                                                                                                                                                                                                                                                                                                                                                                                                                                                                                      | TOTAL PROJECT AREA                         | 879,666 SF = 20.19 AC =100.00%                                                              |
| PROWIDED OPEN SPACE   340,937 SF = 7.83 AC = 38.76%     LAKE                                                                                                                                                                                                                                                                                                                                                                                                                                                                                                                                                                                                                                                                                                                                                                                                                                                                                                                                                                                                                                                                                                                                                                                                                                                                                                                                                                                                                                                                                                                                                                                                                                                                                                                                                                                                                                                             | OPEN SPACE - ORD. 2021-10:                 |                                                                                             |
|                                                                                                                                                                                                                                                                                                                                                                                                                                                                                                                                                                                                                                                                                                                                                                                                                                                                                                                                                                                                                                                                                                                                                                                                                                                                                                                                                                                                                                                                                                                                                                                                                                                                                                                                                                                                                                                                                                                          | PROVIDED OPEN SPACE  LAKE  DETENTION AREAS | 340,937 SF = 7.83 AC = 38.76%<br>66,309 SF = 1.52 AC = 7.54%<br>26,174 SF = 0.60 AC = 2.98% |
|                                                                                                                                                                                                                                                                                                                                                                                                                                                                                                                                                                                                                                                                                                                                                                                                                                                                                                                                                                                                                                                                                                                                                                                                                                                                                                                                                                                                                                                                                                                                                                                                                                                                                                                                                                                                                                                                                                                          |                                            |                                                                                             |

#### Proposed Architecture Buildings A,B,E

- Building A, B, E footprints reduced
- Removed street facing parking wall
- Courtyard amenity enhanced and moved to grade level
- Landscaping at courtyards increased

## Proposed Architecture Buildings A,B,E

- Building A, B, E footprints reduced
- Courtyard amenity enhanced and moved to grade level
- Landscaping at courtyards increased
- (Building B Shown)

## Proposed Architecture Buildings A,B,E

- Courtyard amenity enhanced and moved to grade level
- Landscaping at courtyards increased
- Buildings A & E Shown