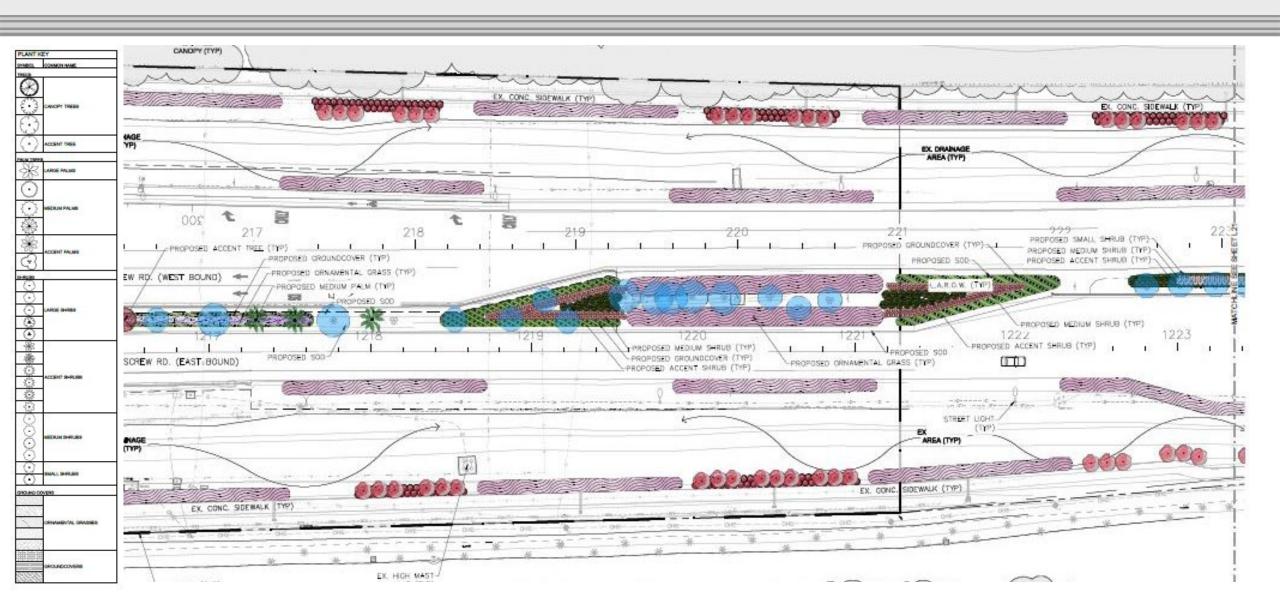

# ENGINEERING CORKSCREW ROAD AND I-75 INTERCHANGE LANDSCAPING & IRRIGATION RENOVATION

From Ben Hill Griffin Parkway to Corkscrew Woodlands Boulevard









### EXISTING CONDITIONS ANALYSIS CORKSCREW (WEST)



#### EXISTING CONDITIONS ANALYSIS CORKSCREW (WEST)



#### EXISTING CONDITIONS ANALYSIS CORKSCREW (EAST)



#### EXISTING CONDITIONS ANALYSIS CORKSCREW (EAST)



#### EXISTING CONDITIONS ANALYSIS CORKSCREW (EAST)



### EXISTING CONDITIONS ANALYSIS I-75 (AT CORKSCREW)



EXISTING CONDITIONS ANALYSIS I-75 (NORTH)



EXISTING CONDITIONS ANALYSIS I-75 (NORTH)



EXISTING CONDITIONS ANALYSIS I-75 (NORTH)



### EXISTING CONDITIONS ANALYSIS I-75 (SOUTH)



EXISTING CONDITIONS ANALYSIS I-75 (SOUTH)















### LANDSCAPE DESIGN (I-75 & CORKSCREW WEST)





#### LANDSCAPE DESIGN (I-75 & CORKSCREW EAST)



LANDSCAPE DESIGN (I-75 NORTH)



LANDSCAPE DESIGN (I-75 SOUTH)



LANDSCAPE DESIGN (I-75 SOUTH)



#### PLANT PALETTE SELECTIONS TREES & PALMS

#### CANOPY TREES



Bald Cypress (N, FF)



Dahoon Holly (N, FF)



Florida Red Maple (N, FF)•



Shady Lady Black Olive (NN, FF) •

Gumbo Limbo (N, FF) •

Southern Live Oak (N, FF) ●



Wax Myrtle Tee (N, FF) •



Green Buttonwood (N, FF) •





#### PALMS



Montgomery Palm (NN, FF)





Royal Palm (N, FF) clear of roads and sidewalks



Sabal Palm (N, FF) •

Plant utlized on Estero Parkway project

> Native (N) Non-Native (NN) Florida Friendly (FF)



SF Flash Pine (N, FF) •

### PLANT PALETTE SELECTIONS ACCENT TREES & PALMS

#### ACCENT TRE