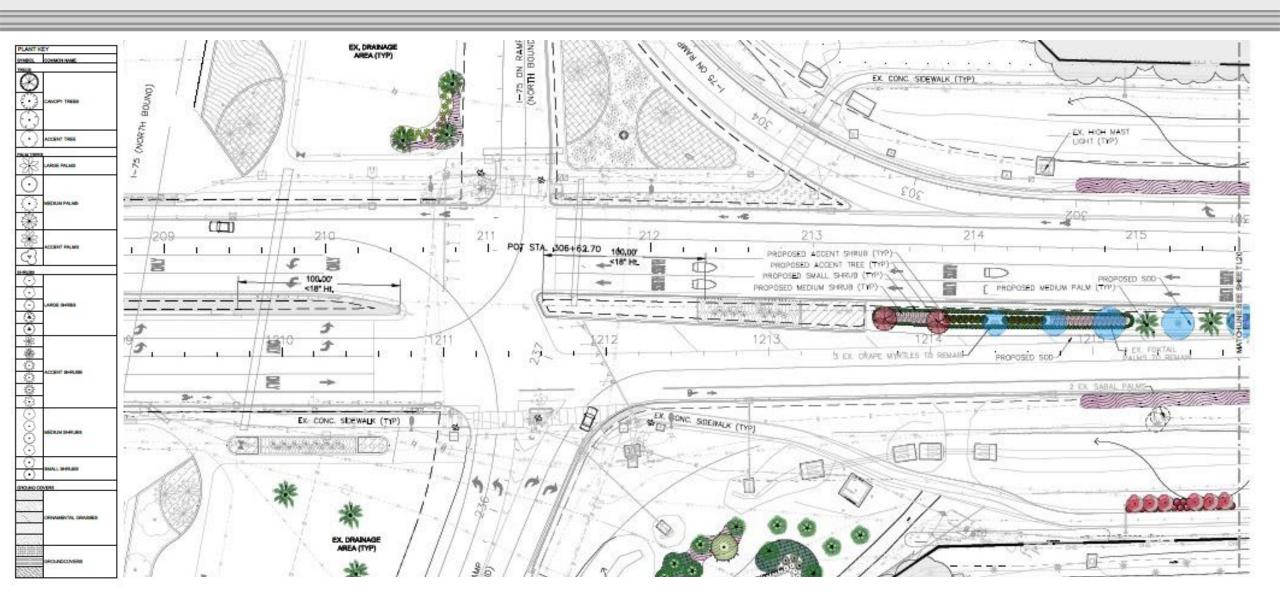

### EXISTING CONDITIONS ANALYSIS I-75 (AT CORKSCREW)

EXISTING CONDITIONS ANALYSIS I-75 (NORTH)

EXISTING CONDITIONS ANALYSIS I-75 (NORTH)

EXISTING CONDITIONS ANALYSIS I-75 (NORTH)