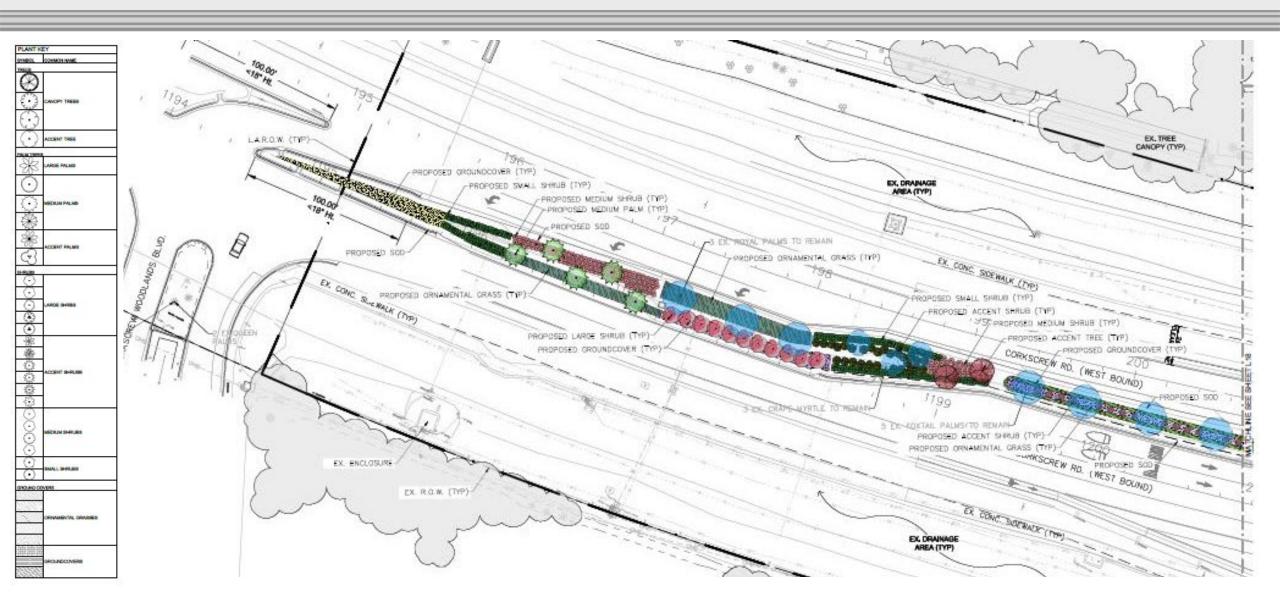

# ENGINEERING CORKSCREW ROAD AND I-75 INTERCHANGE LANDSCAPING & IRRIGATION RENOVATION

From Ben Hill Griffin Parkway to Corkscrew Woodlands Boulevard









### EXISTING CONDITIONS ANALYSIS CORKSCREW (WEST)



#### EXISTING CONDITIONS ANALYSIS CORKSCREW (WEST)



#### EXISTING CONDITIONS ANALYSIS CORKSCREW (EAST)



#### EXISTING CONDITIONS ANALYSIS CORKSCREW (EAST)



#### EXISTING CONDITIONS ANALYSIS CORKSCREW (EAST)



### EXISTING CONDITIONS ANALYSIS I-75 (AT CORKSCREW)



EXISTING CONDITIONS ANALYSIS I-75 (NORTH)



EXISTING CONDITIONS ANALYSIS I-75 (NORTH)



EXISTING CONDITIONS ANALYSIS I-75 (NORTH)



### EXISTING CONDITIONS ANALYSIS I-75 (SOUTH)



EXISTING CONDITIONS ANALYSIS I-75 (SOUTH)















### LANDSCAPE DESIGN (I-75 & CORKSCREW WEST)





#### LANDSCAPE DESIGN (I-75 & CORKSCREW EAST)



LANDSCAPE DESIGN (I-75 NORTH)



LANDSCAPE DESIGN (I-75 SOUTH)



LANDSCAPE DESIGN (I-75 SOUTH)



#### PLANT PALETTE SELECTIONS TREES & PALMS

#### CANOPY TREES



Bald Cypress (N, FF)



Dahoon Holly (N, FF)



Florida Red Maple (N, FF)•



Shady Lady Black Olive (NN, FF) •

Gumbo Limbo (N, FF) •

Southern Live Oak (N, FF) ●



Wax Myrtle Tee (N, FF) •



Green Buttonwood (N, FF) •





#### PALMS



Montgomery Palm (NN, FF)





Royal Palm (N, FF) clear of roads and sidewalks



Sabal Palm (N, FF) •

Plant utlized on Estero Parkway project

> Native (N) Non-Native (NN) Florida Friendly (FF)



SF Flash Pine (N, FF) •

### PLANT PALETTE SELECTIONS ACCENT TREES & PALMS

#### ACCE