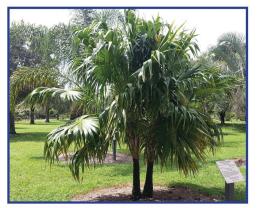

#### PALMS

Montgomery Palm (NN, FF)

Royal Palm (N, FF) clear of roads and sidewalks

Sabal Palm (N, FF) •

Plant utlized on Estero Parkway project

> Native (N) Non-Native (NN) Florida Friendly (FF)

SF Flash Pine (N, FF) •