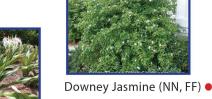

Florida Thatch Palm (N, FF) •

Chinese Fan-Palm (NN, FF) •

Plant utlized on Estero Parkway project

> Native (N) Non-Native (NN) Florida Friendly (FF)