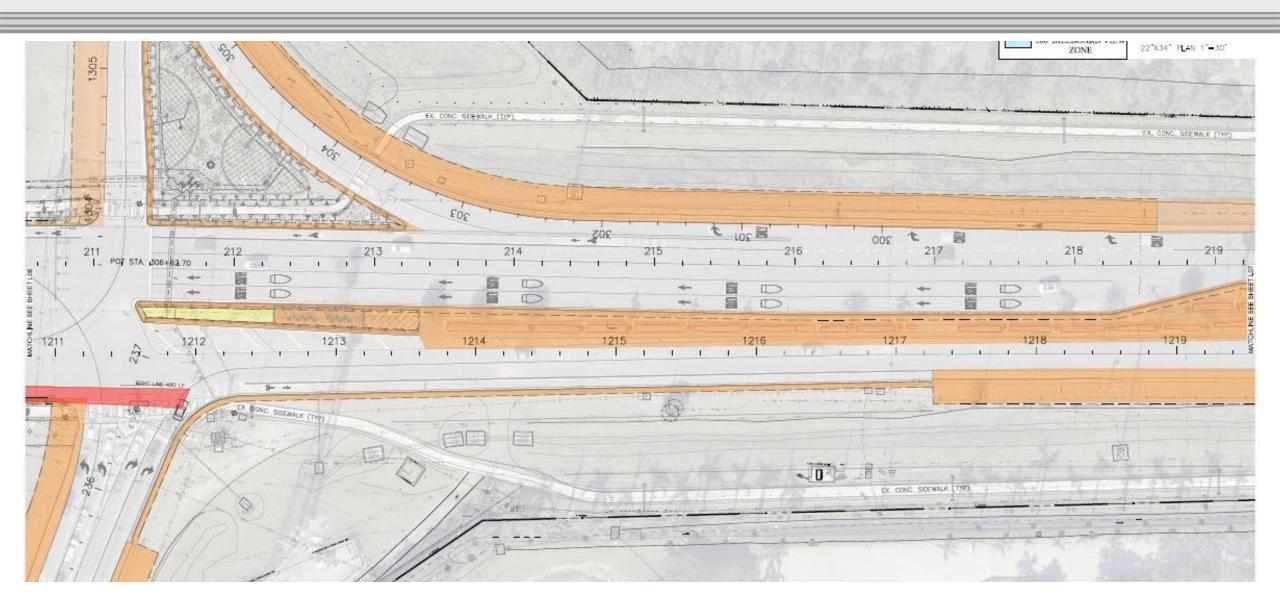

# ENGINEERING CORKSCREW ROAD AND I-75 INTERCHANGE LANDSCAPING & IRRIGATION RENOVATION

From Ben Hill Griffin Parkway to Corkscrew Woodlands Boulevard









### EXISTING CONDITIONS ANALYSIS CORKSCREW (WEST)



#### EXISTING CONDITIONS ANALYSIS CORKSCREW (WEST)



#### EXISTING CONDITIONS ANALYSIS CORKSCREW (EAST)



#### EXISTING CONDITIONS ANALYSIS CORKSCREW (EAST)



#### EXISTING CONDITIONS ANALYSIS CORKSCREW (EAST)



### EXISTING CONDITIONS ANALYSIS I-75 (AT CORKSCREW)



EXISTING CONDITIONS ANALYSIS I-75 (NORTH)



EXISTING CONDITIONS ANALYSIS I-75 (NORTH)



EXISTING CONDITIONS ANALYSIS I-75 (NORTH)



### EXISTING CONDITIONS ANALYSIS I-75 (SOUTH)



EXISTING CONDITIONS ANALYSIS I-75 (SOUTH)















### LANDSCAPE DESIGN (I-75 & CORKSCREW WEST)





#### LANDSCAPE DESIGN (I-75 & CORKSCREW EAST)



LANDSCAPE DESIGN (I-75 NORTH)



LANDSCAPE DESIGN (I-75 SOUTH)



LANDSCAPE DESIGN (I-75 SOUTH)



#### PLANT PALETTE SELECTIONS TREES & PALMS

#### CANOPY TREES



Bald Cypress (N, FF)



Dahoon Holly (N, FF)



Florida Red Maple (N, FF)•



Shady Lady Black Olive (NN, FF) •

Gumbo Limbo (N,