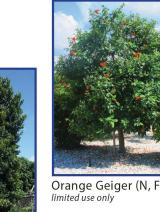

#### ACCENT TREES

Crape Myrtle (NN, FF) •

Orange Geiger (N, FF) limited use only

Queen Crape Myrtle (NN, FF)