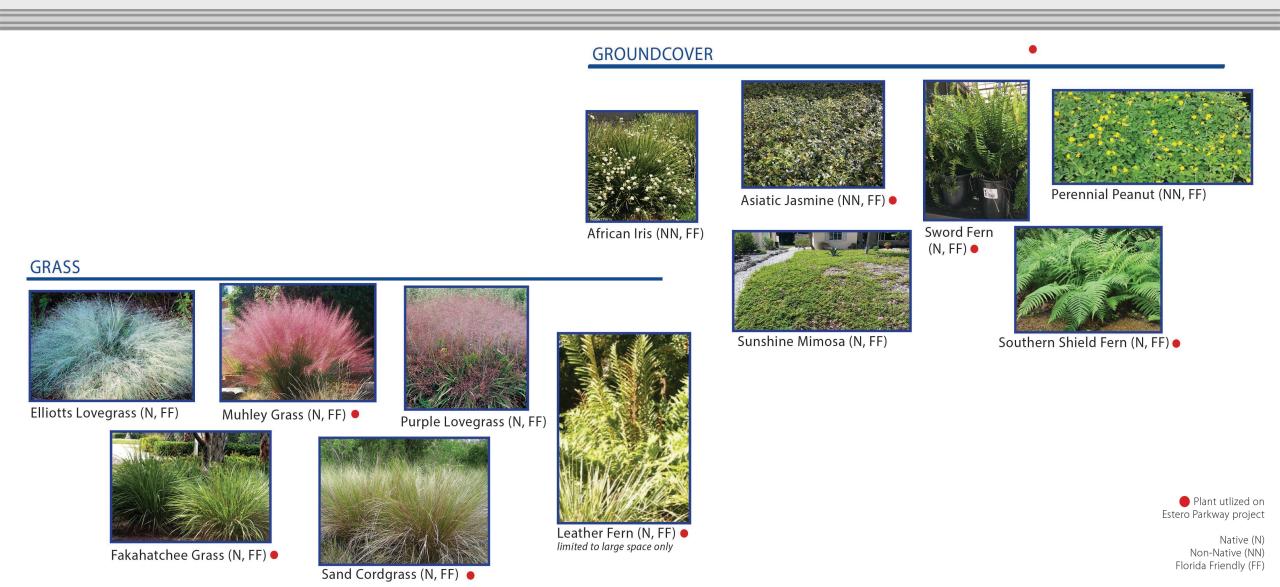

PALETTE SELECTIONS LARGE & SMALL SHRUBS

#### LARGE SHRUBS



Cardboard Plant (NN, FF)



Green Saw Palmetto (N, FF) •



#### Orange Bird of Paradise (NN, FF)



Simpson Stopper (N, FF)



Crinum Lily (NN, FF)

Silver Buttonwood (N, FF) •

Sweet Viburnum (NN, FF)



Small Leaf

Clusia (NN)

Green Buttonwood (N, FF)



Silver San Palmetto (N, FF) •

Dwarf Firebush (NN, FF)

limited to large space only

#### SMALL SHRUBS



Emerald Blanket Natal Plum (NN, FF) ●



Dwarf White Bougainvillea (NN, FF) • Miss Alice-White



Owarf Pink Bougainvillea (NN, FF) ● Helen Johnson - Pink Silhouette - Pink/Lavendar





Dwarf Blue Porterweed (N, FF) •

Coontie (N, FF) 🔴



Golden Creeper (N, FF)



Native (N) Non-Native (NN) Florida Friendly (FF)



#### PLANT PALETTE SELECTIONS GRASSES & GROUNDCOVER



# ENGINEERING CORKSCREW ROAD AND I-75 INTERCHANGE LANDSCAPING & IRRIGATION RENOVATION

#### THANK YOU!