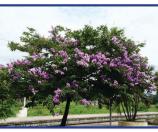

#### ACCENT TREES

Crape Myrtle (NN, FF) •

Orange Geiger (N, FF) limited use only

Queen Crape Myrtle (NN, FF)