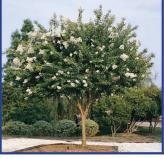

#### CANOPY TREES

Bald Cypress (N, FF)

Dahoon Holly (N, FF)

Florida Red Maple (N, FF)•

Shady Lady Black Olive (NN, FF) •

Gumbo Limbo (N, FF) •

Southern Live Oak (N, FF) ●

Wax Myrtle Tee (N, FF) •