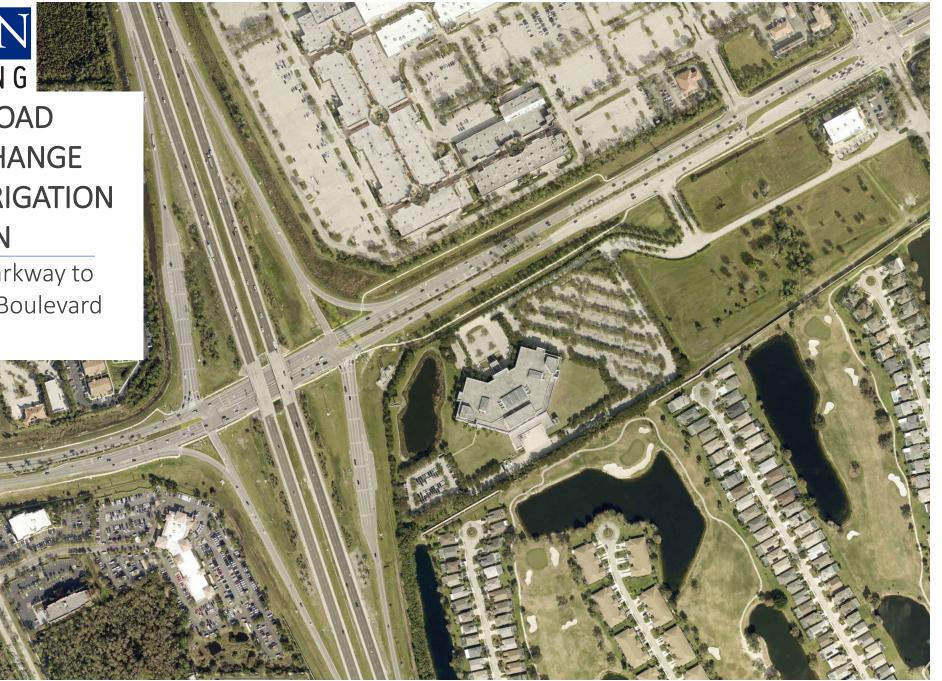

# ENGINEERING CORKSCREW ROAD AND I-75 INTERCHANGE LANDSCAPING & IRRIGATION RENOVATION

From Ben Hill Griffin Parkway to Corkscrew Woodlands Boulevard