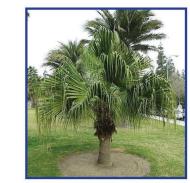

#### PALMS

Montgomery Palm (NN, FF)

Royal Palm (N, FF) clear of roads and sidewalks

Sabal Palm (N, FF) •

Plant utlized on Estero Parkway project

> Native (N) Non-Native (NN) Florida Friendly (FF)

SF Flash Pine (N, FF) •