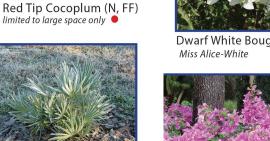

#### SMALL SHRUBS

Emerald Blanket Natal Plum (NN, FF) ●

Dwarf White Bougainvillea (NN, FF) • Miss Alice-White

Owarf Pink Bougainvillea (NN, FF) ● Helen Johnson - Pink Silhouette - Pink/Lavendar

Dwarf Blue Porterweed (N, FF) •