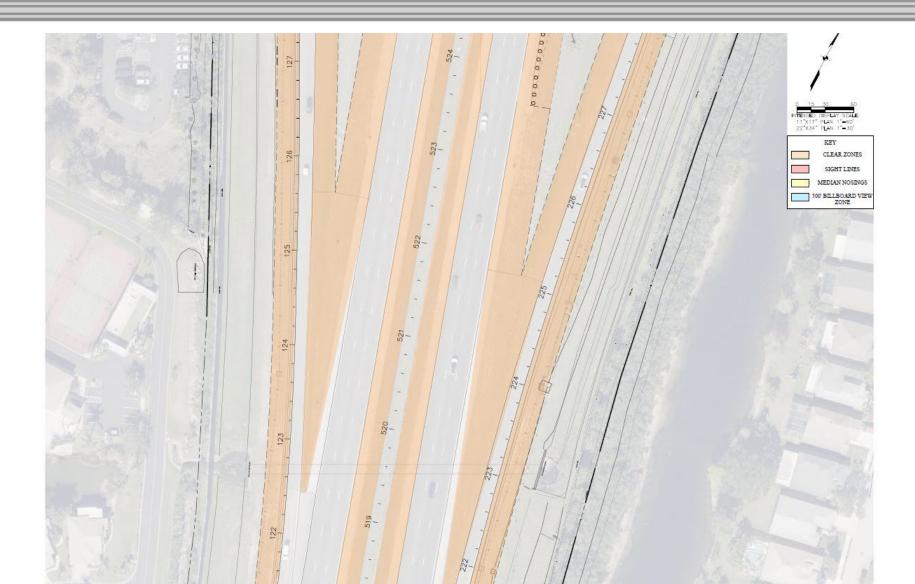

### EXISTING CONDITIONS ANALYSIS I-75 (SOUTH)

EXISTING CONDITIONS ANALYSIS I-75 (SOUTH)