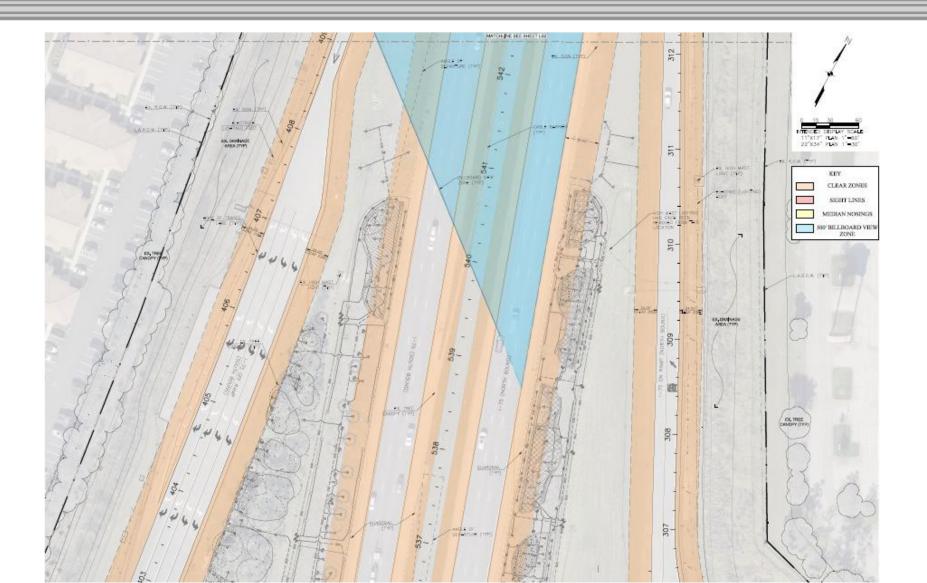

# ENGINEERING CORKSCREW ROAD AND I-75 INTERCHANGE LANDSCAPING & IRRIGATION RENOVATION

From Ben Hill Griffin Parkway to Corkscrew Woodlands Boulevard









### EXISTING CONDITIONS ANALYSIS CORKSCREW (WEST)



#### EXISTING CONDITIONS ANALYSIS CORKSCREW (WEST)



#### EXISTING CONDITIONS ANALYSIS CORKSCREW (EAST)



#### EXISTING CONDITIONS ANALYSIS CORKSCREW (EAST)



#### EXISTING CONDITIONS ANALYSIS CORKSCREW (EAST)



### EXISTING CONDITIONS ANALYSIS I-75 (AT CORKSCREW)



EXISTING CONDITIONS ANALYSIS I-75 (NORTH)



EXISTING CONDITIONS ANALYSIS I-75 (NORTH)



EXISTING CONDITIONS ANALYSIS I-75 (NORTH)



### EXISTING CONDITIONS ANALYSIS I-75 (SOUTH)



EXISTING CONDITIONS ANALYSIS I-75 (SOUTH)















### LANDSCAPE DESIGN (I-75 & CORKSCREW WEST)





#### LANDSCAPE DESIGN (I-75 & CORKSCREW EAST)



LANDSCAPE DESIGN (I-75 NORTH)



LANDSCAPE DESIGN (I-75 SOUTH)



LANDSCAPE DESIGN (I-75 SOUTH)



#### PLANT PALETTE SELECTIONS TREES & PALMS

#### CANOPY TREES



Bald Cypress (N, FF)



Dahoon Holly (N, FF)



Florida Red Maple (N, FF)•



Shady Lady Black Olive (NN, FF) •

Gumbo Limbo (N, FF) •

Southern Live Oak (N, FF) ●



Wax Myrtle Tee (N, FF) •



Green Buttonwood (N, FF) •





#### PALMS



Montgomery Palm (NN, FF)





Royal Palm (N, FF) clear of roads and sidewalks



Sabal Palm (N, F