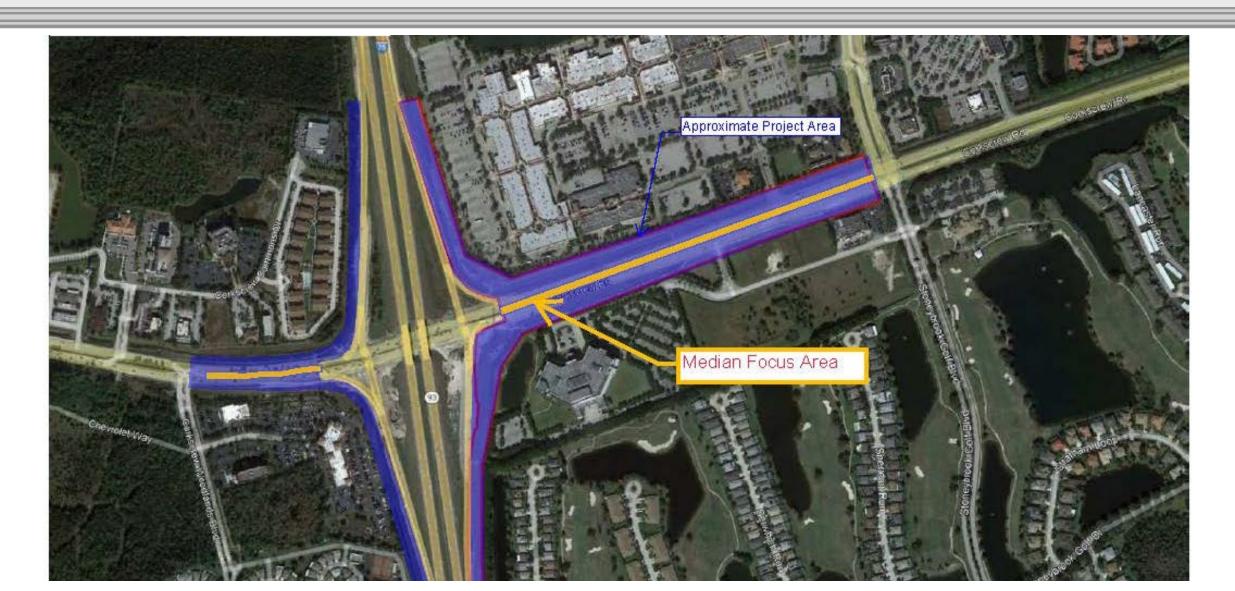

### EXISTING CONDITIONS ANALYSIS I-75 (AT CORKSCREW)

EXISTING CONDITIONS ANALYSIS I-75 (NORTH)

EXISTING CONDITIONS ANALYSIS I-75 (NORTH)

EXISTING CONDITIONS ANALYSIS I-75 (NORTH)