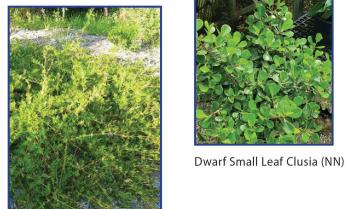

#### Orange Bird of Paradise (NN, FF)

Simpson Stopper (N, FF)

Crinum Lily (NN, FF)

Silver Buttonwood (N, FF) •

Sweet Viburnum (NN, FF)

Small Leaf

Clusia (NN)

Green Buttonwood (N, FF)