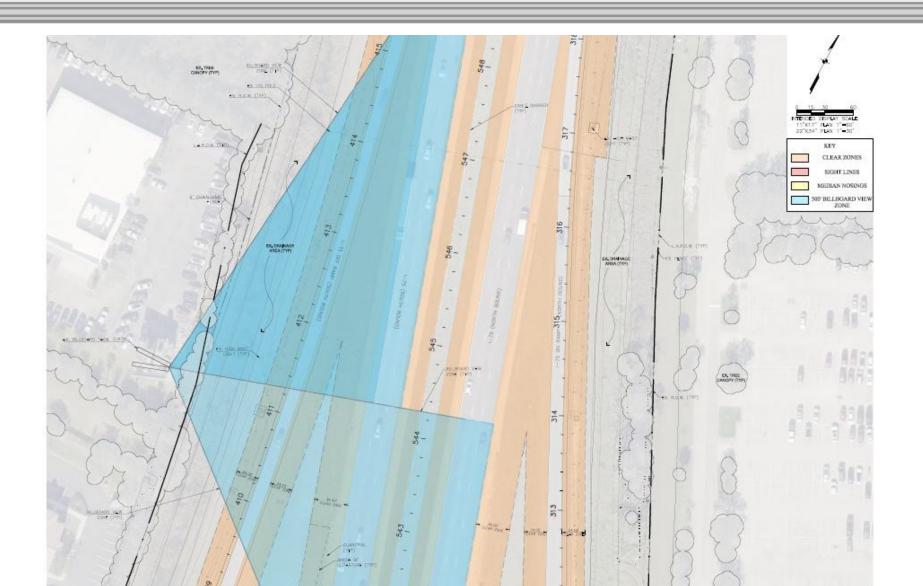

### EXISTING CONDITIONS ANALYSIS I-75 (AT CORKSCREW)

EXISTING CONDITIONS ANALYSIS I-75 (NORTH)

EXISTING CONDITIONS ANALYSIS I-75 (NORTH)

EXISTING CONDITIONS ANALYSIS I-75 (NORTH)