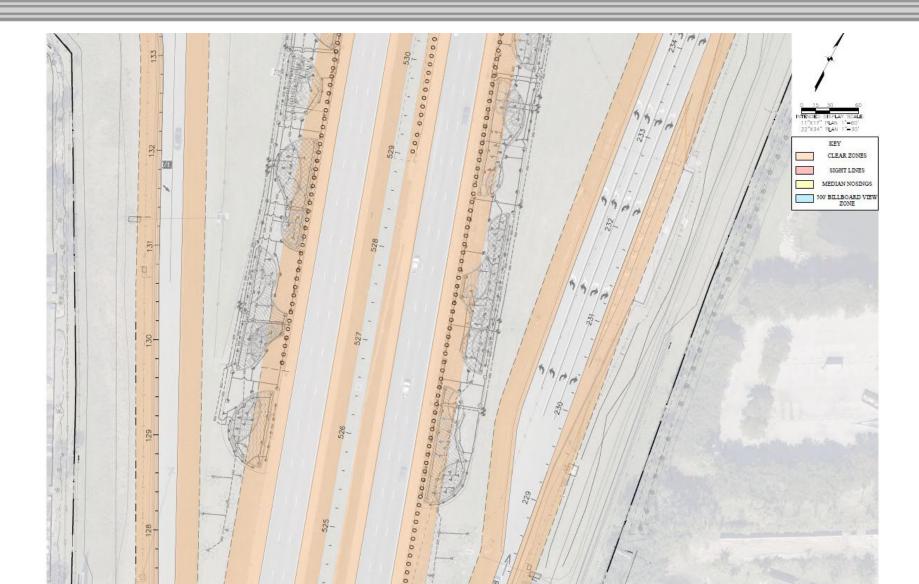

### EXISTING CONDITIONS ANALYSIS I-75 (AT CORKSCREW)

EXISTING CONDITIONS ANALYSIS I-75 (NORTH)

EXISTING CONDITIONS ANALYSIS I-75 (NORTH)

EXISTING CONDITIONS ANALYSIS I-75 (NORTH)

### EXISTING CONDITIONS ANALYSIS I-75 (SOUTH)

EXISTING CONDITIONS ANALYSIS I-75 (SOUTH)