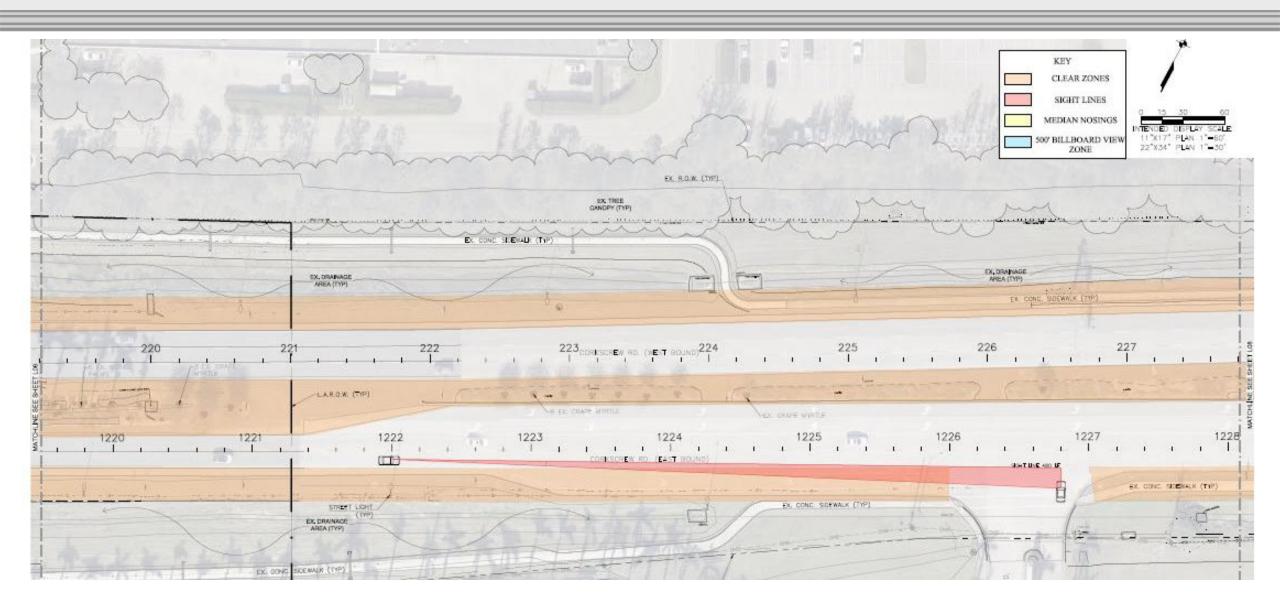

### EXISTING CONDITIONS ANALYSIS I-75 (AT CORKSCREW)

EXISTING CONDITIONS ANALYSIS I-75 (NORTH)

EXISTING CONDITIONS ANALYSIS I-75 (NORTH)

EXISTING CONDITIONS ANALYSIS I-75 (NORTH)