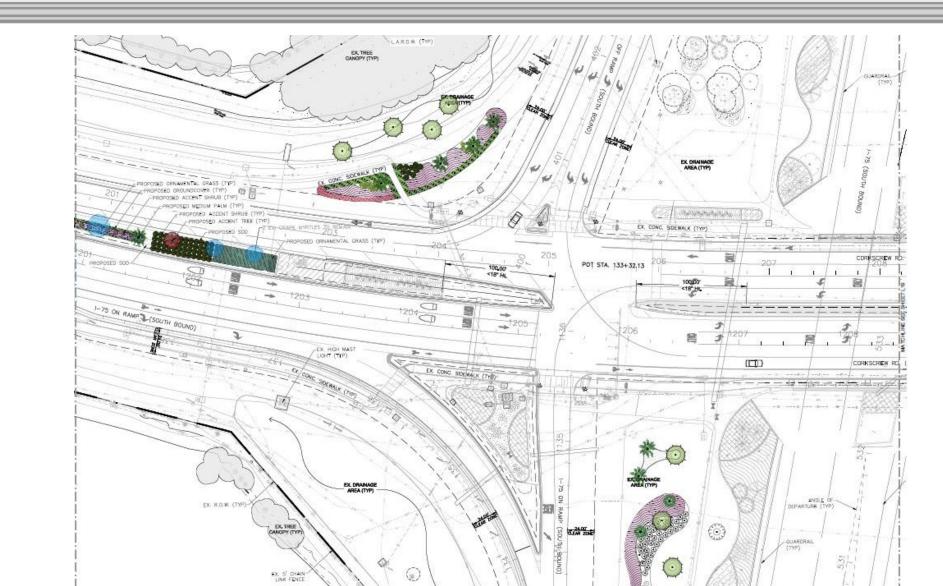

# ENGINEERING CORKSCREW ROAD AND I-75 INTERCHANGE LANDSCAPING & IRRIGATION RENOVATION

From Ben Hill Griffin Parkway to Corkscrew Woodlands Boulevard









### EXISTING CONDITIONS ANALYSIS CORKSCREW (WEST)



#### EXISTING CONDITIONS ANALYSIS CORKSCREW (WEST)



#### EXISTING CONDITIONS ANALYSIS CORKSCREW (EAST)



#### EXISTING CONDITIONS ANALYSIS CORKSCREW (EAST)



#### EXISTING CONDITIONS ANALYSIS CORKSCREW (EAST)



### EXISTING CONDITIONS ANALYSIS I-75 (AT CORKSCREW)



EXISTING CONDITIONS ANALYSIS I-75 (NORTH)



EXISTING CONDITIONS ANALYSIS I-75 (NORTH)



EXISTING CONDITIONS ANALYSIS I-75 (NORTH)



### EXISTING CONDITIONS ANALYSIS I-75 (SOUTH)



EXISTING CONDITIONS ANALYSIS I-75 (SOUTH)















### LANDSCAPE DESIGN (I-75 & CORKSCREW WEST)





#### LANDSCAPE DESIGN (I-75 & CORKSCREW EAST)



LANDSCAPE DESIGN (I-75 NORTH)



LANDSCAPE DESIGN (I-75 SOUTH)



LANDSCAPE DESIGN (I-75 SOUTH)



#### PLANT PALETTE SELECTIONS TREES & PALMS

#### CANOPY TREES



Bald Cypress (N, FF)



Dahoon Holly (N, FF)



Florida Red Maple (N, FF)•



Shady Lady Black Olive (NN, FF) •

Gumbo Limbo (N, FF) •

Southern Live Oak (N, FF) ●



Wax Myrtle Tee (N, FF) •



Green Buttonwood (N, FF) •





#### PALMS



Montgomery Palm (NN, FF)





Royal Palm (N, FF) clear of roads and sidewalks



Sabal Palm (N, FF) •

Plant utlized on Estero Parkway project

> Native (N) Non-Native (NN) Florida Friendly (FF)



SF Flash Pine (N, FF) •

### PLANT PALETTE SELECTIONS ACCENT TREES & PALMS

#### ACCENT TREES



Crape Myrtle (NN, FF) •



Orange Geiger (N, FF)