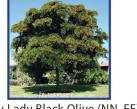

#### CANOPY TREES

Bald Cypress (N, FF)

Dahoon Holly (N, FF)

Florida Red Maple (N, FF)•

Shady Lady Black Olive (NN, FF) •

Gumbo Limbo (N, FF) •

Southern Live Oak (N, FF) ●

Wax Myrtle Tee (N, FF) •