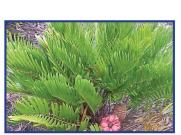

#### LARGE SHRUBS

Cardboard Plant (NN, FF)

Green Saw Palmetto (N, FF) •

Coontie (N, FF) 🔴

Golden Creeper (N, FF)

Native (N) Non-Native (NN) Florida Friendly (FF)