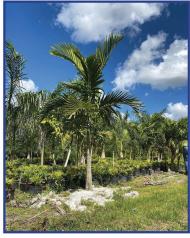

#### PALMS

Montgomery Palm (NN, FF)

Royal Palm (N, FF) clear of roads and sidewalks

Sabal Palm (N, FF) •

Plant utlized on Estero Parkway project

> Native (N) Non-Native (NN) Florida Friendly (FF)

SF Flash Pine (N, FF) •