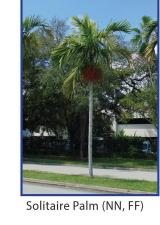

#### PALMS

Montgomery Palm (NN, FF)

Royal Palm (N, FF) clear of roads and sidewalks

Sabal Palm (N, FF) •

Plant utlized on Estero Parkway project

> Native (N) Non-Native (NN) Florida Friendly (FF)

SF Flash Pine (N, FF) •