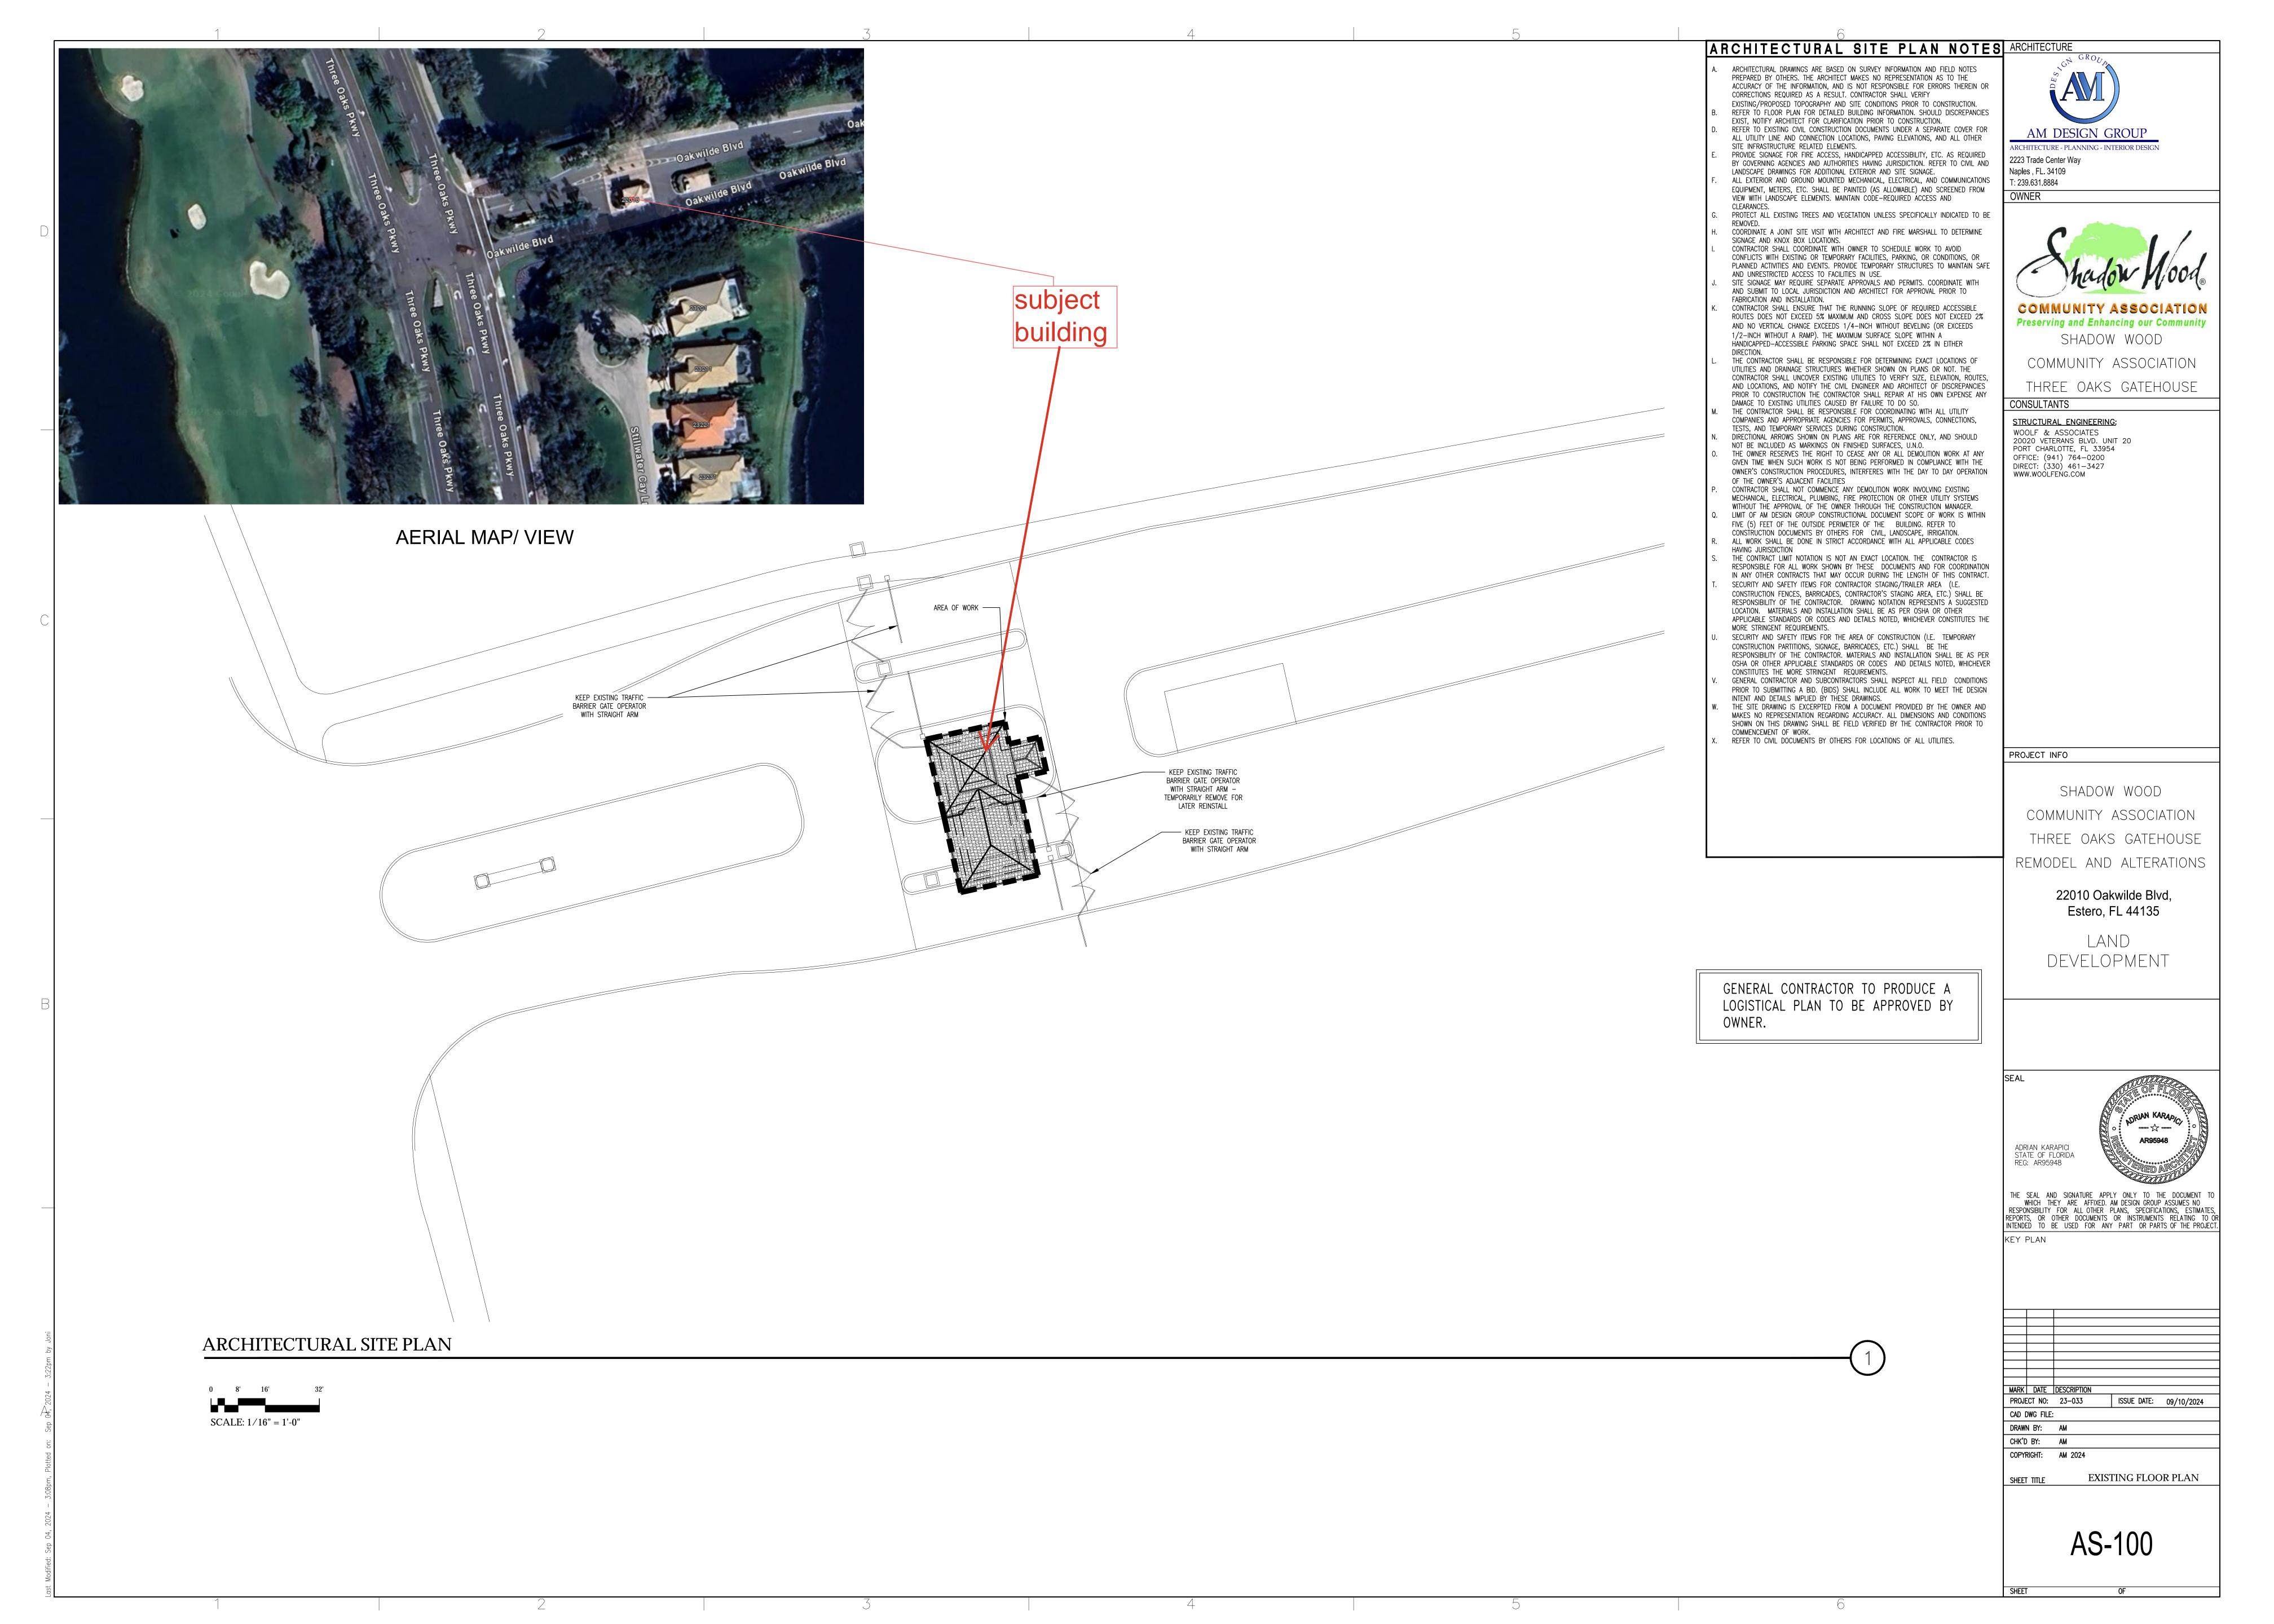

CONSULTANTS

PROJECT INFO

SHADOW WOOD COMMUNITY ASSOCIATION THREE OAKS GATEHOUSE REMODEL AND ALTERATIONS

> 22010 Oakwilde Blvd, Estero, FL 44135

LAND DEVELOPMENT

ISSUE DATE: 09/10/2024

G-100