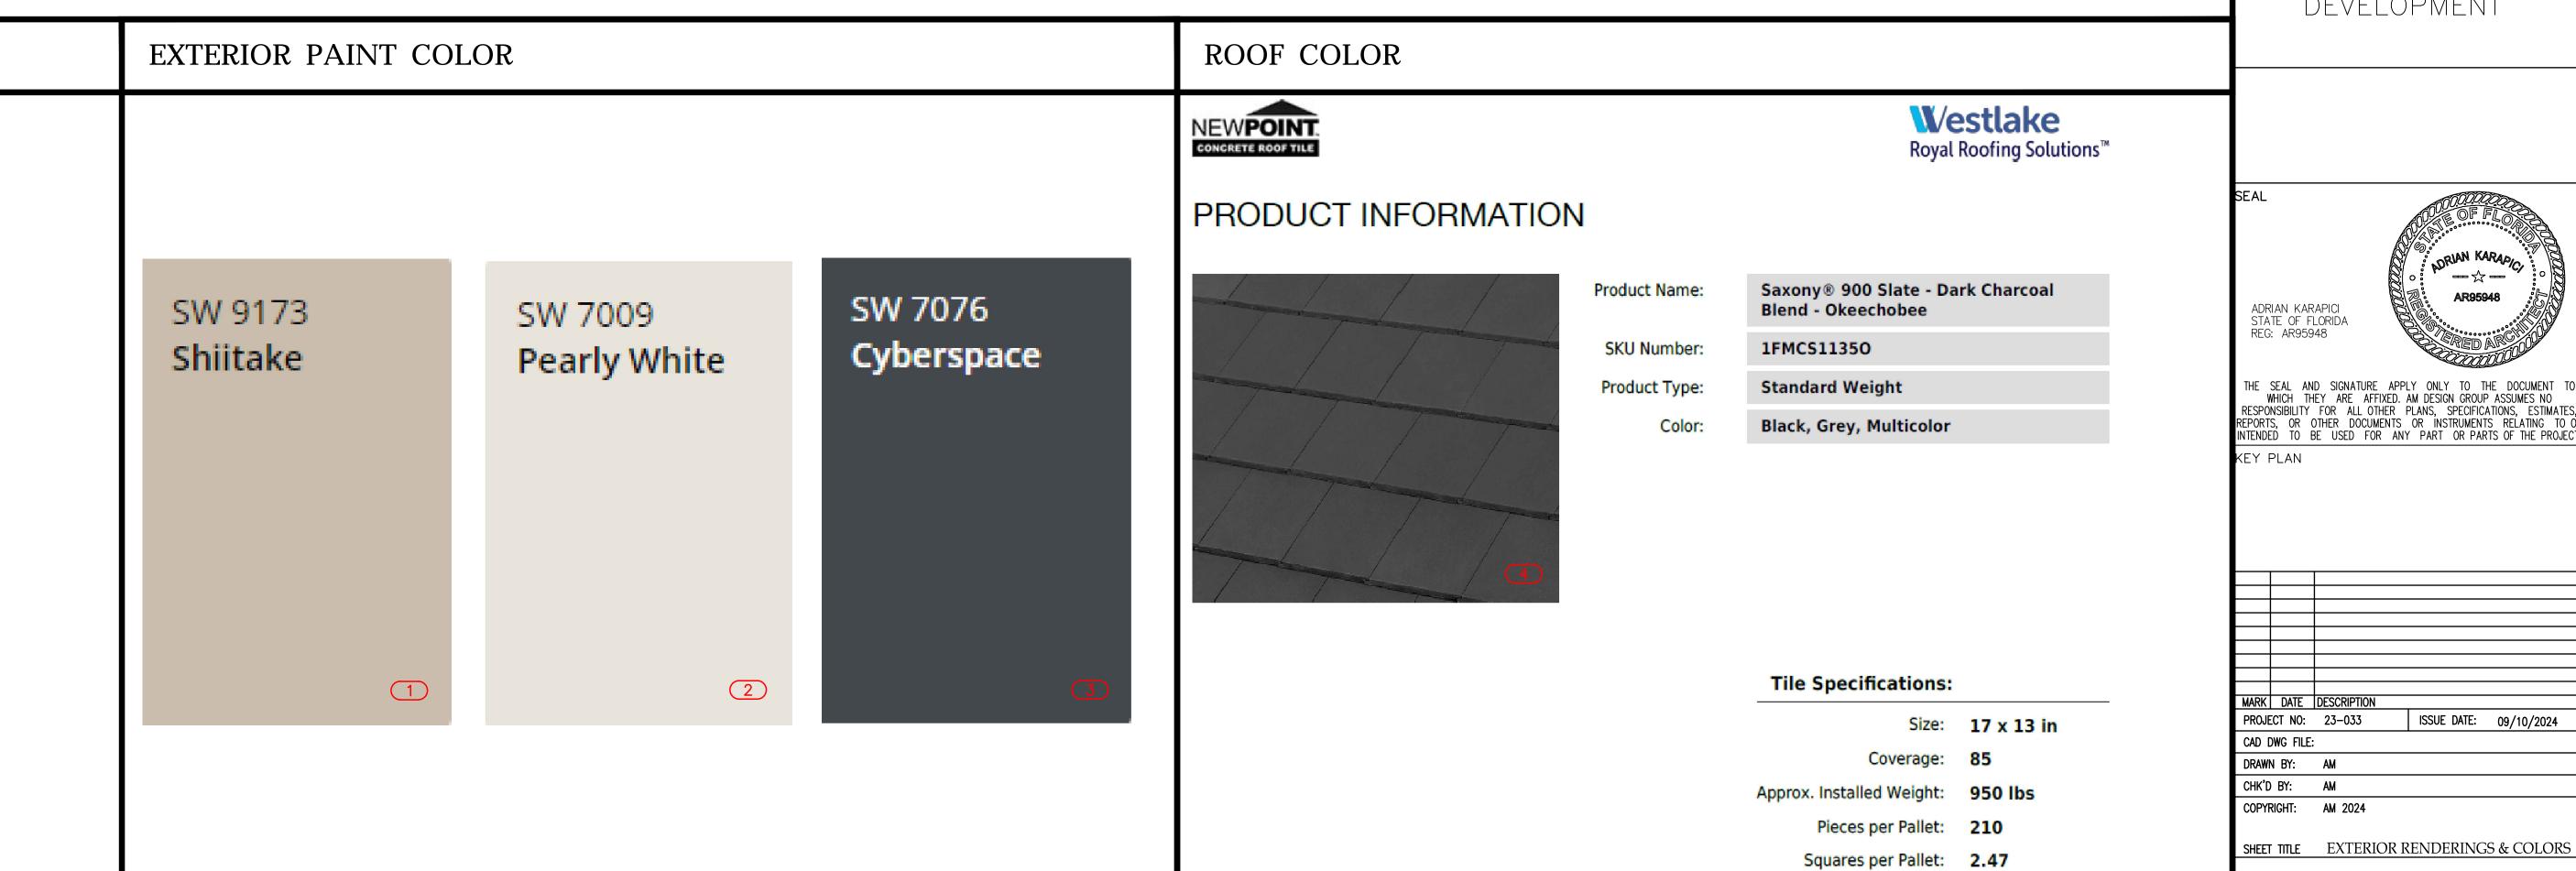

EXTERIOR COLOR OPTION 1 COLOR OPTION APPROVED ON 5/16/24 UNDER LDO 2024-E008

EXISTING PHOTO (LOOKING FROM THREE OAKS)

Approx. Weight per Pallet: 2566 lbs

COMMUNITY ASSOCIATION Preserving and Enhancing our Community SHADOW WOOD