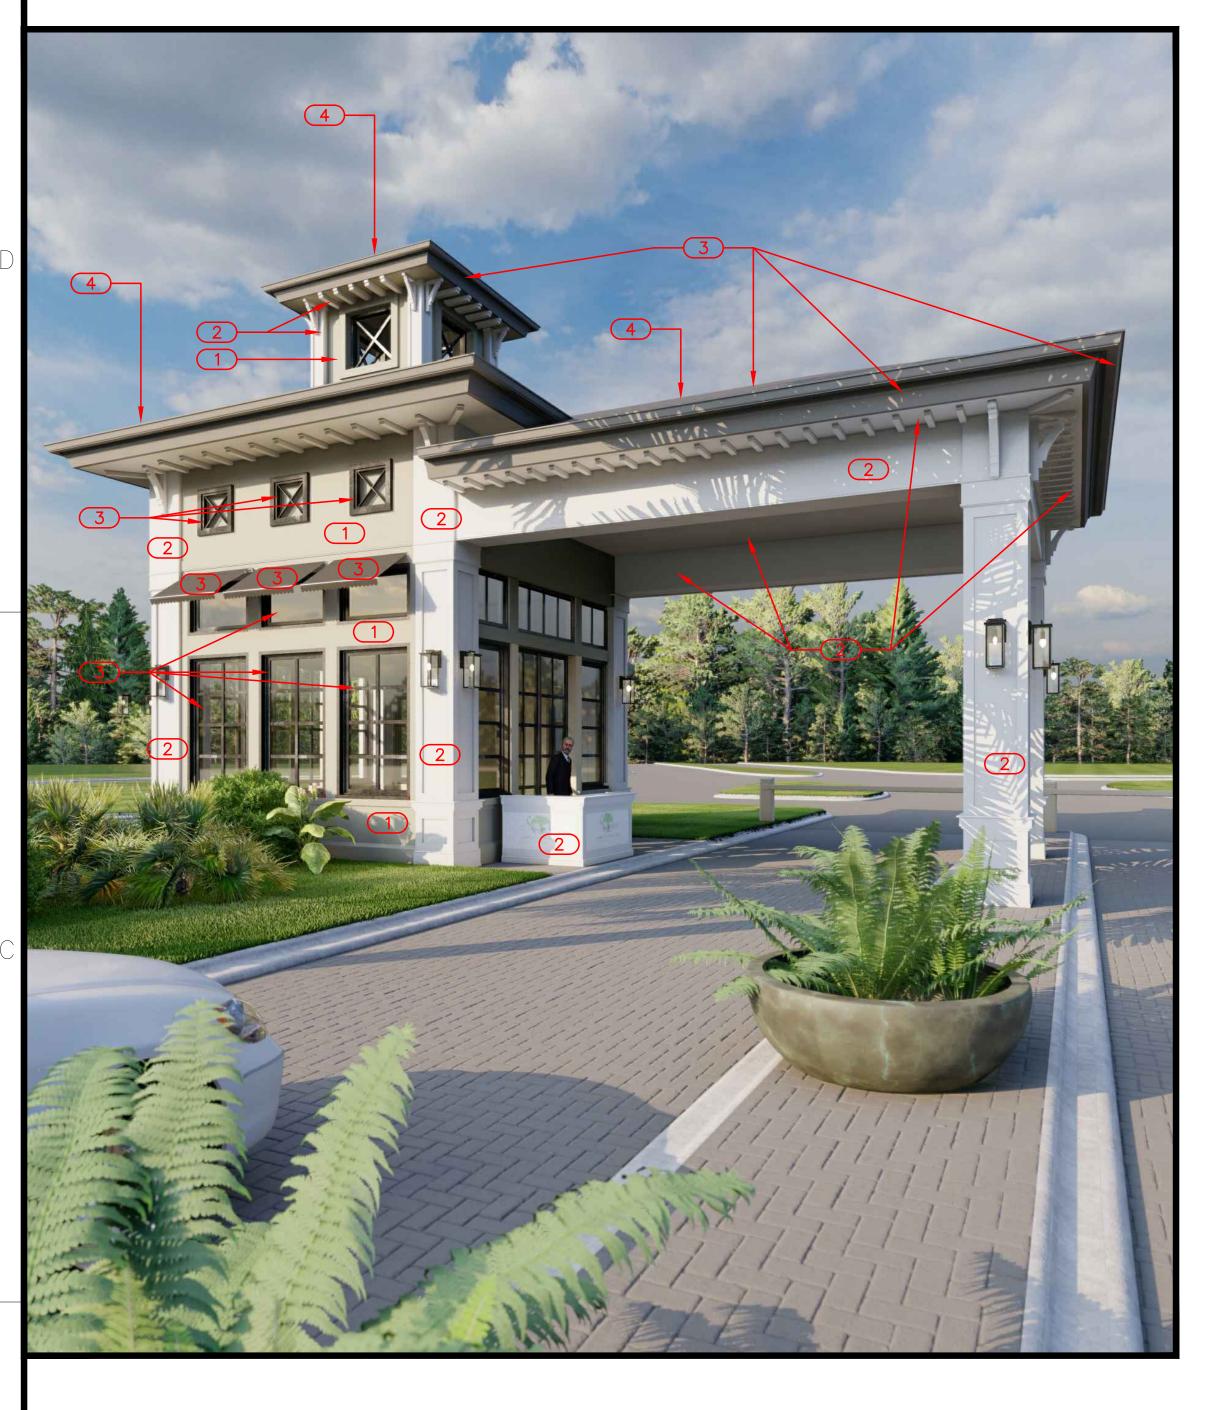

EXTERIOR COLOR OPTION 1 COLOR OPTION APPROVED ON 5/16/24 UNDER LDO 2024-E008

EXISTING PHOTO (LOOKING FROM THREE OAKS)

Approx. Weight per Pallet: 2566 lbs

COMMUNITY ASSOCIATION Preserving and Enhancing our Community SHADOW WOOD