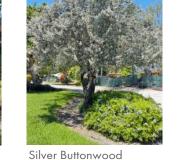

Green Buttonwood

SANDY LANE

Silver Buttonwood

Bismark Palm

Shrubs and Groundcovers

Fakahatchee

Walter's Viburnum

Yellow Flag Iris

## **Proposed Landscape Material**

Trees and Palms (90% Native/Drought Tolerant) Bucida buceras ~ Shady Lady Black Olive Quercus virginiana ~ Live Oak Pinus elliottii ~ Slash Pine Cordia ~ Orange Geiger Magnolia grandiflora ~ Southern Magnolia Roystonea regia ~ Royal Palm Sabal palmetto ~ Sabal Palm Conocarpus erectus ~ Green Buttonwood Conocarpus erectus var. sericeus ~ Silver Buttonwood