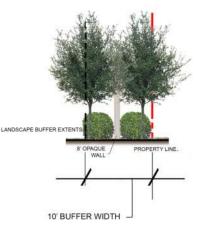

# ESTERO TOWNHOMES • ARCHITECTURAL COLOR PALETTE

Plant Material Specifications (per LDC) - Code required canopy trees must be a minimum of twelve (12) feet in height, have a two & one-half inch (2-1/2') caliper (at 12 inches above the ground), a five (5') foot spread, and forty-five gallon (45G) or field grown (FG) at the time of installation. Palms may be used to substitute trees within a buffer, but all palms must have a minimum of ten (10) feet of clear trunk at time of planting. All substitutions must adhere to LDC Sec. 5-412.

- Shrubs must be a minimum of 24 inches in height, at time of planting. All shrubs must be a minimum three-gallon container size and be double staggered and spaced 36 inches on center. They must be at least 36 inches in height within 12 months of time of planting and maintained in perpetuity at a height of no less than 36 inches.

- Required hedges must be planted and maintained so as to form a continuous, unbroken, solid visual screen within a minimum of one year after time of planting.

- Planting proposed on both sides of wall.

- Enhancements: 6 additional canopy trees and 22 additional palms per 100 LF. Palm height to be enahnced to 10'-14' CT.

ESTERO TOWNHOMES • BUFFER PLAN & ELEVATIONS

For illustrative pur without notice. es only. Subject to chang