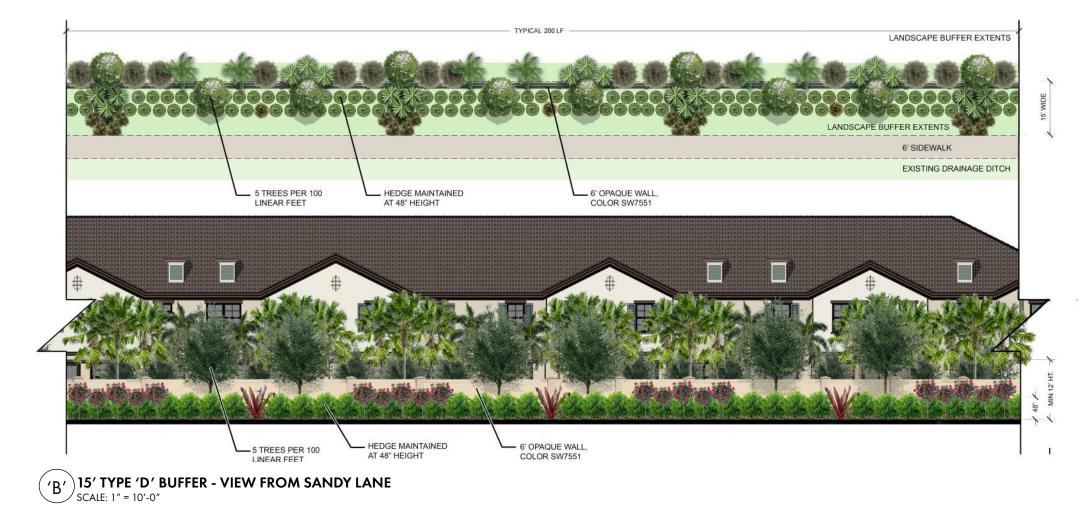

- Enhancements: 6 additional canopy trees and 22 additional palms per 100 LF. Palm height to be enahnced to 10'-14' CT.

ESTERO TOWNHOMES • BUFFER PLAN & ELEVATIONS

For illustrative pur without notice. es only. Subject to chang

# ESTERO TOWNHOMES • BUFFER PLAN & ELEVATIONS

of planting.

- Required hedges must be planted and maintained so as to form a continuous, unbroken, solid visual screen within a minimum of one year after time

Plant Material Specifications (per LDC)
- Code required canopy trees must be a minimum of twelve (12) feet in height, have a two & one-half inch (2-1/2") caliper (at 12 inches above the - Shrubs must be a minimum of 24 inches in height, at time of planting. All shrubs must be a minimum three-gallon container size and be spaced 18

#### Plant Material Specifications (per LDC)

- Code required canopy trees must be a minimum of twelve (12) feet in height, have a two & one-half inch (2-1/2") caliper (at 12 inches above the ground), a five (5') foot spread, and forty-five gallon (45G) or field grown (FG) at the time of installation. Palms may be used to substitute trees within a buffer, but all palms must have a minimum of ten (10) feet of clear trunk at time of planting. All substitutions must adhere to LDC Sec. 5-412.

- Shrubs must be a minimum of 24 inches in height, at time of planting. All shrubs must be a minimum three-gallon container size and be spaced 18 to 36 inches on center. They must be at least 36 inches in height within 12 months of time of planting and maintained in perpetuity at a height of no less than 36 inches.

- Required hedges must be planted and maintained so as to form a continuous, unbroken, solid visual screen within a minimum of one year after time of planting.

# ESTERO TOWNHOMES • BUFFER PLAN & ELEVATIONS

For illustrative purposes only. Subject to change without notice.