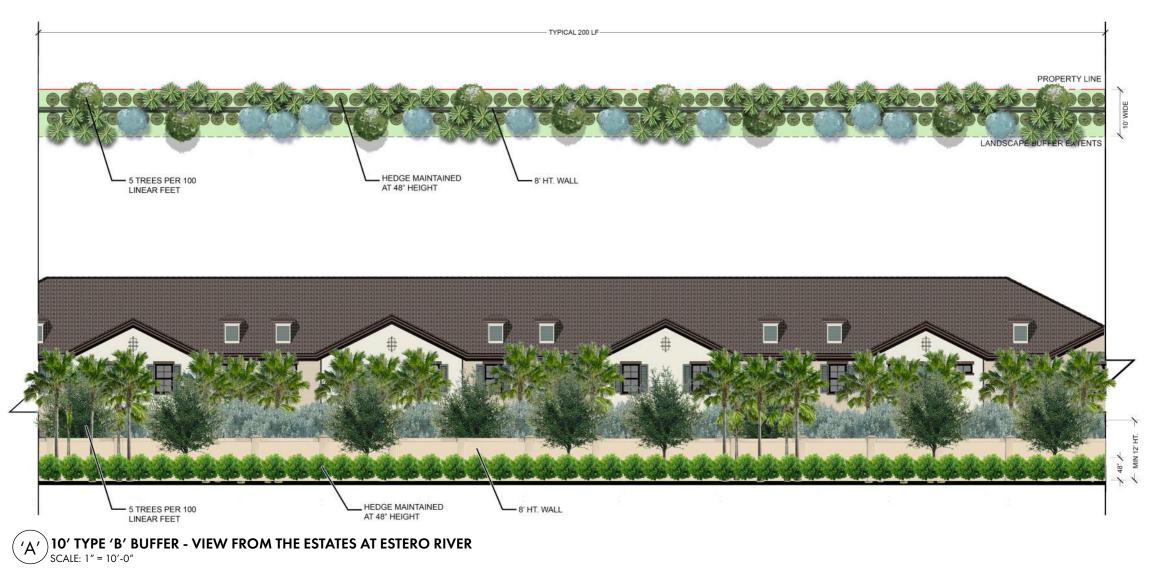

- Enhancements: 6 additional canopy trees and 22 additional palms per 100 LF. Palm height to be enahnced to 10'-14' CT.

ESTERO TOWNHOMES • BUFFER PLAN & ELEVATIONS

For illustrative pur without notice. es only. Subject to chang

# ESTERO TOWNHOMES • BUFFER PLAN & ELEVATIONS

of planting.

- Required hedges must be planted and maintained so as to form a continuous, unbroken, solid visual screen within a minimum of one year after time

- Required hedges must be planted and maintained so as to form a continuous, unbroken, solid visual screen within a minimum of one year after time of planting.