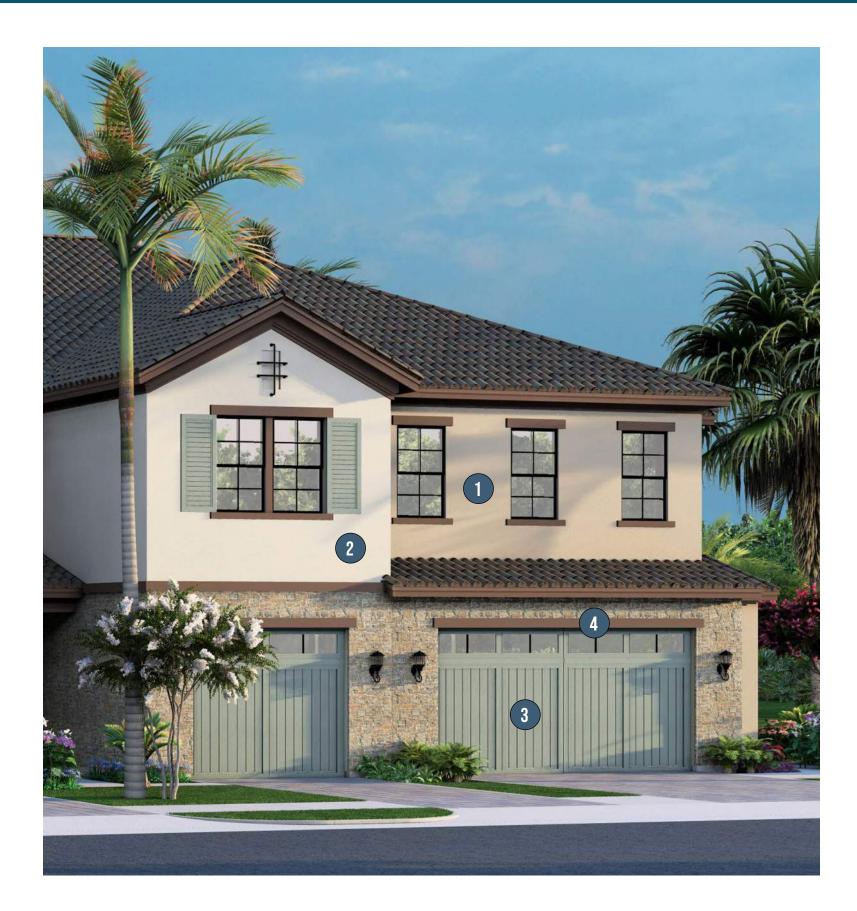

# Architectural Color Palette Classic Cream Spanish Colonial

- Classic Cream Spanish Colonial Color Scheme.
- Garage and Entry door will be painted and accent color.
- Brackets and Soffits are painted Sea Mainer to contrast Smoky Azurite.

# ESTERO TOWNHOMES • ARCHITECTURAL COLOR PALETTE

Plant Material Specifications (per LDC) - Code required canopy trees must be a minimum of twelve (12) feet in height, have a two & one-half inch (2-1/2') caliper (at 12 inches above the ground), a five (5') foot spread, and forty-five gallon (45G) or field grown (FG) at the time of installation. Palms may be used to substitute trees within a buffer, but all palms must have a minimum of ten (10) feet of clear trunk at time of planting. All substitutions must adhere to LDC Sec. 5-412.