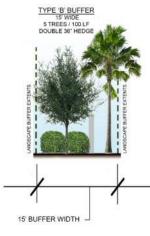

# ESTERO TOWNHOMES • ARCHITECTURAL COLOR PALETTE

Plant Material Specifications (per LDC) - Code required canopy trees must be a minimum of twelve (12) feet in height, have a two & one-half inch (2-1/2') caliper (at 12 inches above the ground), a five (5') foot spread, and forty-five gallon (45G) or field grown (FG) at the time of installation. Palms may be used to substitute trees within a buffer, but all palms must have a minimum of ten (10) feet of clear trunk at time of planting. All substitutions must adhere to LDC Sec. 5-412.

- Shrubs must be a minimum of 24 inches in height, at time of planting. All shrubs must be a minimum three-gallon container size and be double staggered and spaced 36 inches on center. They must be at least 36 inches in height within 12 months of time of planting and maintained in perpetuity at a height of no less than 36 inches.

- Required hedges must be planted and maintained so as to form a continuous, unbroken, solid visual screen within a minimum of one year after time of planting.

- Planting proposed on both sides of wall.

- Enhancements: 6 additional canopy trees and 22 additional palms per 100 LF. Palm height to be enahnced to 10'-14' CT.

ESTERO TOWNHOMES • BUFFER PLAN & ELEVATIONS

For illustrative pur without notice. es only. Subject to chang