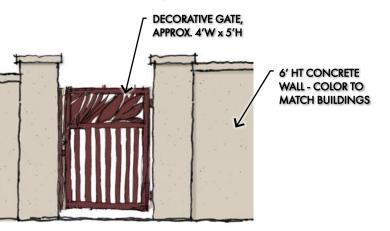

# ESTERO TOWNHOMES • PASSIVE PARK, FENCE & GATE CONCEPTS

**PROPOSED PEDESTRIAN GATE CONCEPT** 

FENCE

2' HT. STUCCOED

KNEE WALL

**PROPOSED DECORATIVE FENCE CONCEPT** 

ESTERO TOWNHOMES • CORKSCREW ROAD VISUALIZATION