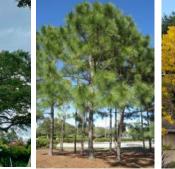

#### **Trees and Palms**

Shady Lady Black Olive

Speciemn Live Oak

Slash Pine

Sabal Palm

Tabebuia Tree

Pink Hibiscus Tree

Royal Palm

## **Proposed Landscape Material**

Trees and Palms (90% Native/Drought Tolerant) Bucida buceras ~ Shady Lady Black Olive Quercus virginiana ~ Live Oak Pinus elliottii ~ Slash Pine Cordia ~ Orange Geiger Magnolia grandiflora ~ Southern Magnolia Roystonea regia ~ Royal Palm Sabal palmetto ~ Sabal Palm Conocarpus erectus ~ Green Buttonwood Conocarpus erectus var. sericeus ~ Silver Buttonwood