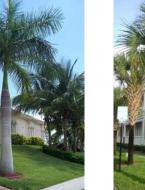

#### **Trees and Palms**

Shady Lady Black Olive

Speciemn Live Oak

Slash Pine

Sabal Palm

Tabebuia Tree

Pink Hibiscus Tree

Royal Palm

## **Proposed Landscape Material**

Trees and Palms (90% Native/Drought Tolerant) Bucida buceras ~ Shady Lady Black Olive Quercus virginiana ~ Live Oak Pinus elliottii ~ Slash Pine Cordia ~ Orange Geiger Magnolia grandiflora ~ Southern Magnolia Roystonea regia ~ Royal Palm Sabal palmetto ~ Sabal Palm Conocarpus erectus ~ Green Buttonwood Conocarpus erectus var. sericeus ~ Silver Buttonwood