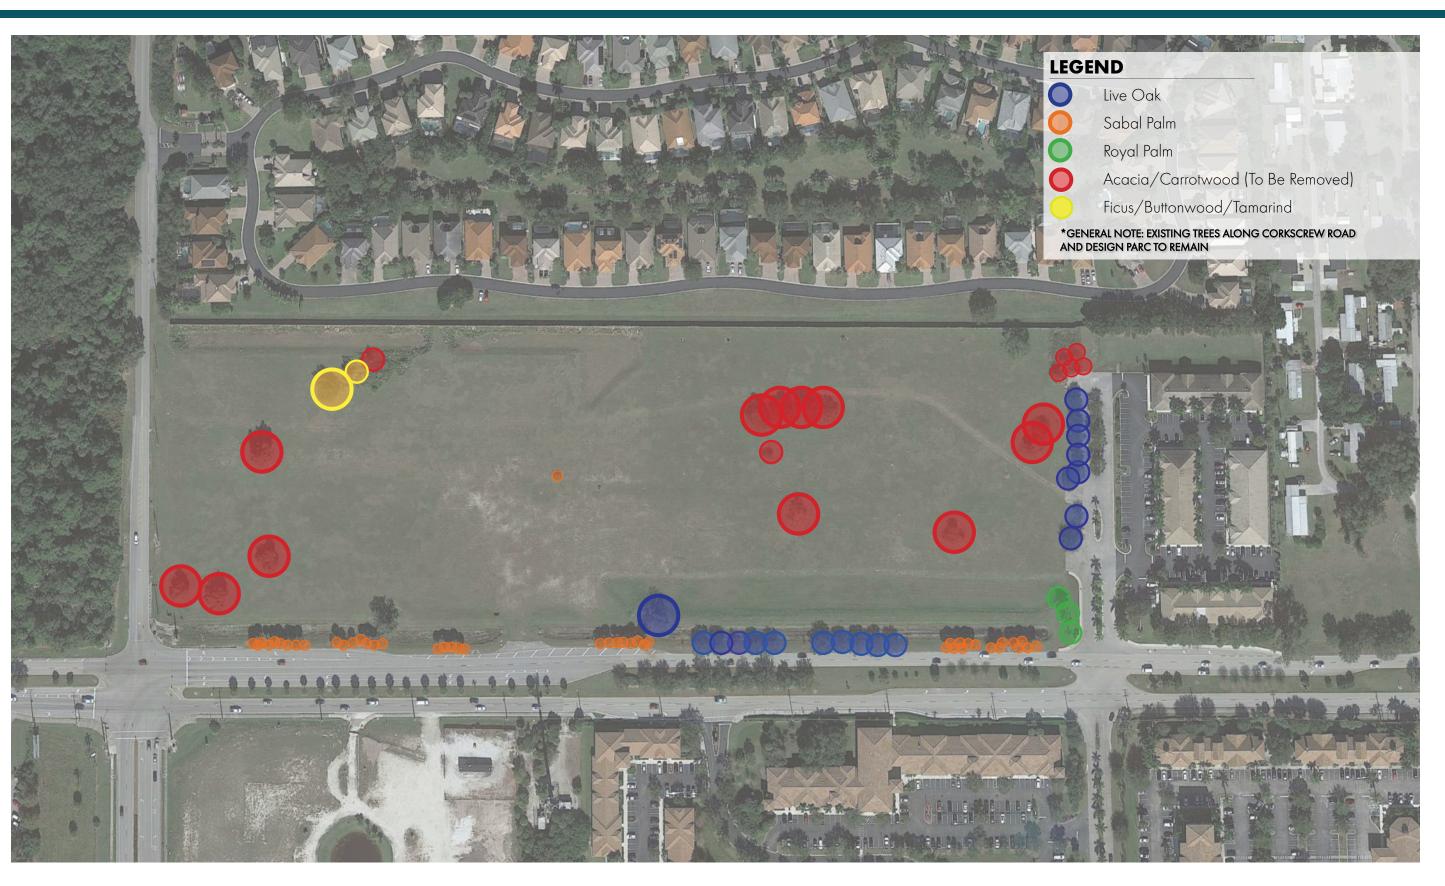

ion. Palms may be used to substitute trees within a buffer, but all palms must have a minimum of ten (10) feet of clear trunk at time of planting. All substitutions must adhere to LDC Sec. 5-412.

- Shrubs must be a minimum of 24 inches in height, at time of planting. All shrubs must be a minimum three-gallon container size and be spaced 18 to 36 inches on center. They must be at least 36 inches in height within 12 months of time of planting and maintained in perpetuity at a height of no less than 36 inches.

- Required hedges must be planted and maintained so as to form a continuous, unbroken, solid visual screen within a minimum of one year after time of planting.





# ESTERO TOWNHOMES • BUFFER PLAN & ELEVATIONS





For illustrative purposes only. Subject to change without notice.





# ESTERO TOWNHOMES • EXISTING TREE LOCATION MAP



# ESTERO TOWNHOMES









Royal Poinciana



Yellow Tabebuia Tree

Muhly Grass Firebush Fakahatchee



















American Beautyberry

ESTERO TOWNHOMES • COMMUNITY PLANT PALETTE

Coontie

Clusia rosea





Southern Magnolia

Red Tip Cocoplum

Walter's Viburnum

**Shrubs and Groundcovers** 



Royal Palm

Live Oak



Sabal Palm















Hong Kong Orchid





## **Proposed Landscape Material**

Trees and Palms (90% Native/Drought Tolerant) Bucida buceras ~ Shady Lady Black Olive Quercus virginiana ~ Live Oak Pinus elliottii ~ Slash Pine Cordia ~ Orange Geiger Magnolia grandiflora ~ Southern Magnolia Roystonea regia ~ Royal Palm Sabal palmetto ~ Sabal Palm Conocarpus erectus ~ Green Buttonwood Conocarpus erectus var. sericeus