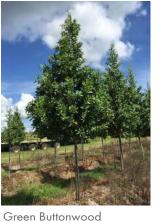

Green Buttonwood

SANDY LANE

Silver Buttonwood

Bismark Palm

Shrubs and Groundcovers

Fakahatchee

Walter's Viburnum

Yellow Flag Iris

## **Proposed Landscape Material**

Trees and Palms (90% Native/Drought Tolerant) Bucida buceras ~ Shady Lady Black Olive Quercus virginiana ~ Live Oak Pinus elliottii ~ Slash Pine Cordia ~ Orange Geiger Magnolia grandiflora ~ Southern Magnolia Roystonea regia ~ Royal Palm Sabal palmetto ~ Sabal Palm Conocarpus erectus ~ Green Buttonwood Conocarpus erectus var. sericeus ~ Silver Buttonwood