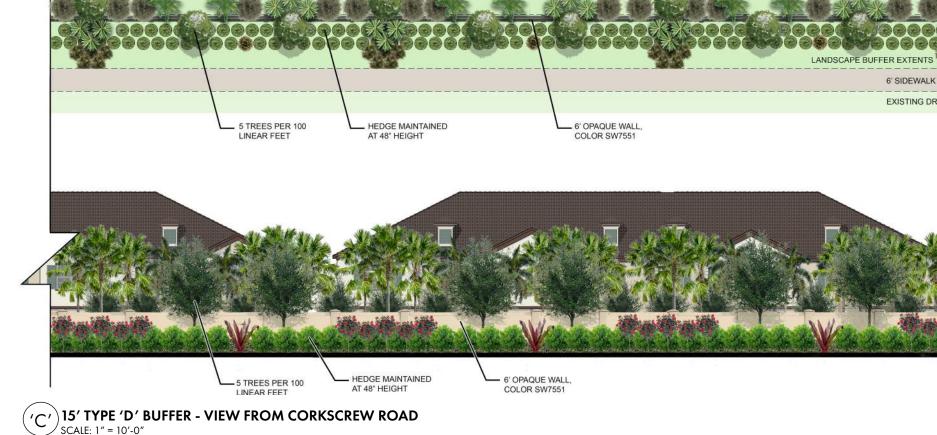

# ESTERO TOWNHOMES • ARCHITECTURAL COLOR PALETTE

Plant Material Specifications (per LDC) - Code required canopy trees must be a minimum of twelve (12) feet in height, have a two & one-half inch (2-1/2') caliper (at 12 inches above the ground), a five (5') foot spread, and forty-five gallon (45G) or field grown (FG) at the time of installation. Palms may be used to substitute trees within a buffer, but all palms must have a minimum of ten (10) feet of clear trunk at time of planting. All substitutions must adhere to LDC Sec. 5-412.

- Shrubs must be a minimum of 24 inches in height, at time of planting. All shrubs must be a minimum three-gallon container size and be double staggered and spaced 36 inches on center. They must be at least 36 inches in height within 12 months of time of planting and maintained in perpetuity at a height of no less than 36 inches.

- Required hedges must be planted and maintained so as to form a continuous, unbroken, solid visual screen within a minimum of one year after time of planting.

- Planting proposed on both sides of wall.

- Enhancements: 6 additional canopy trees and 22 additional palms per 100 LF. Palm height to be enahnced to 10'-14' CT.

ESTERO TOWNHOMES • BUFFER PLAN & ELEVATIONS

For illustrative pur without notice. es only. Subject to chang