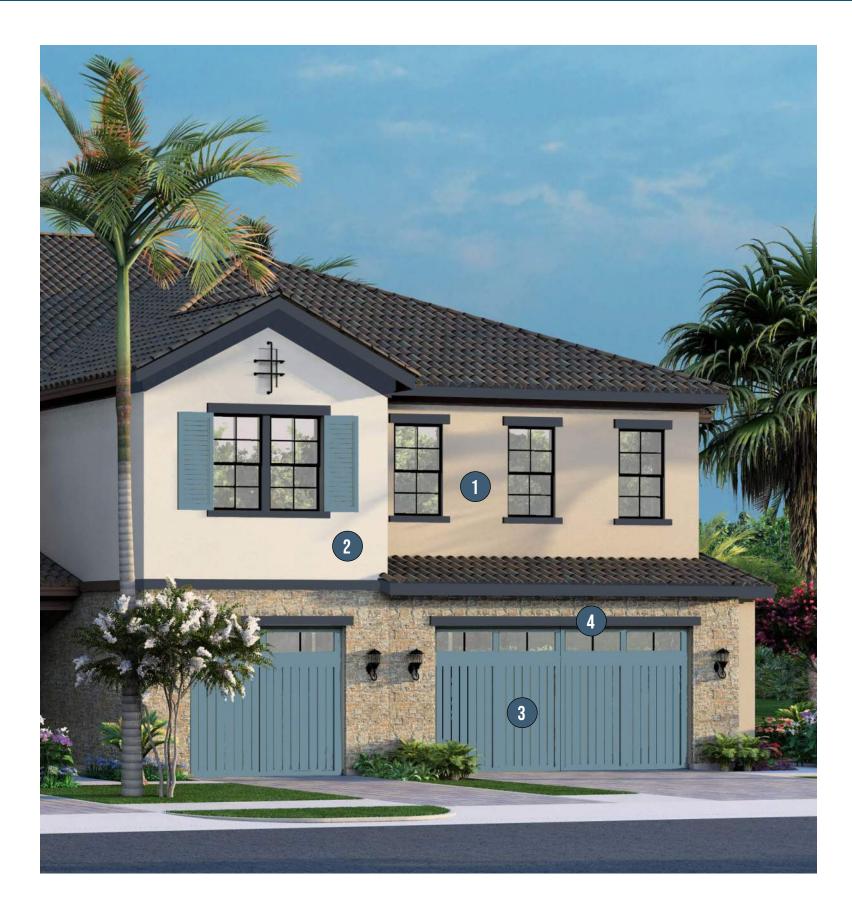

# Architectural Color Palette Classic Cream Spanish Colonial

- Classic Cream Spanish Colonial Color Scheme.
- Garage and Entry door will be painted and accent color.
- Brackets and Soffits are painted Sable to look like wood.

# Architectural Color Palette Classic Cream Spanish Colonial

- Classic Cream Spanish Colonial Color Scheme.
- Garage and Entry door will be painted and accent color.
- Brackets and Soffits are painted Sea Mainer to contrast Smoky Azurite.