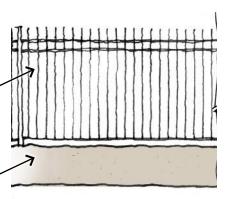

# ESTERO TOWNHOMES • PASSIVE PARK, FENCE & GATE CONCEPTS

**PROPOSED PEDESTRIAN GATE CONCEPT** 

FENCE

2' HT. STUCCOED

KNEE WALL

**PROPOSED DECORATIVE FENCE CONCEPT** 

ESTERO TOWNHOMES • CORKSCREW ROAD VISUALIZATION