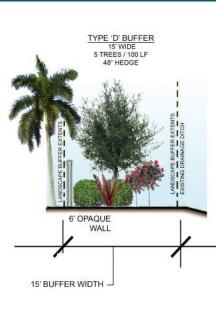

# ESTERO TOWNHOMES • ARCHITECTURAL COLOR PALETTE

Plant Material Specifications (per LDC) - Code required canopy trees must be a minimum of twelve (12) feet in height, have a two & one-half inch (2-1/2') caliper (at 12 inches above the ground), a five (5') foot spread, and forty-five gallon (45G) or field grown (FG) at the time of installation. Palms may be used to substitute trees within a buffer, but all palms must have a minimum of ten (10) feet of clear trunk at time of planting. All substitutions must adhere to LDC Sec. 5-412.

- Shrubs must be a minimum of 24 inches in height, at time of planting. All shrubs must be a minimum three-gallon container size and be double staggered and spaced 36 inches on center. They must be at least 36 inches in height within 12 months of time of planting and maintained in perpetuity at a height of no less than 36 inches.

- Required hedges must be planted and maintained so as to form a continuous, unbroken, solid visual screen within a minimum of one year after time of planting.

- Planting proposed on both sides of wall.

to 36 inches on center. They must be at least 36 inches in height within 12 months of time of planting and maintained in perpetuity at a height of no less than 36 inches.

ground), a five (5) foot spread, and forty-five gallon (45G) or field grown (FG) at the time of installation. Palms may be used to substitute trees within a buffer, but all palms must have a minimum of ten (10) feet of clear trunk at time of planting. All substitutions must adhere to LDC Sec. 5-412.