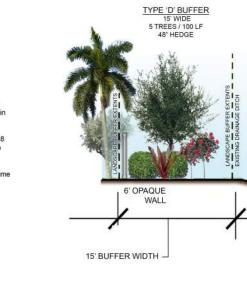

- Enhancements: 6 additional canopy trees and 22 additional palms per 100 LF. Palm height to be enahnced to 10'-14' CT.

ESTERO TOWNHOMES • BUFFER PLAN & ELEVATIONS

For illustrative pur without notice. es only. Subject to chang

# ESTERO TOWNHOMES • BUFFER PLAN & ELEVATIONS

of planting.

- Required hedges must be planted and maintained so as to form a continuous, unbroken, solid visual screen within a minimum of one year after time

# ESTERO TOWNHOMES • BUFFER PLAN & ELEVATIONS

For illustrative purposes only. Subject to change without notice.