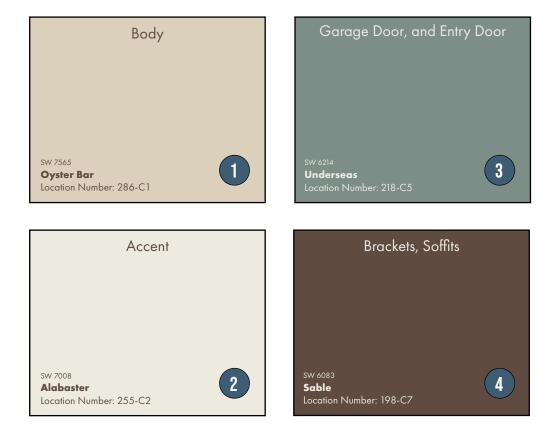

# Architectural Color Palette Classic Cream Spanish Colonial

- Classic Cream Spanish Colonial Color Scheme.
- Garage and Entry door will be painted and accent color.
- Brackets and Soffits are painted Sable to look like wood.

# ESTERO TOWNHOMES • ARCHITECTURAL COLOR PALETTE