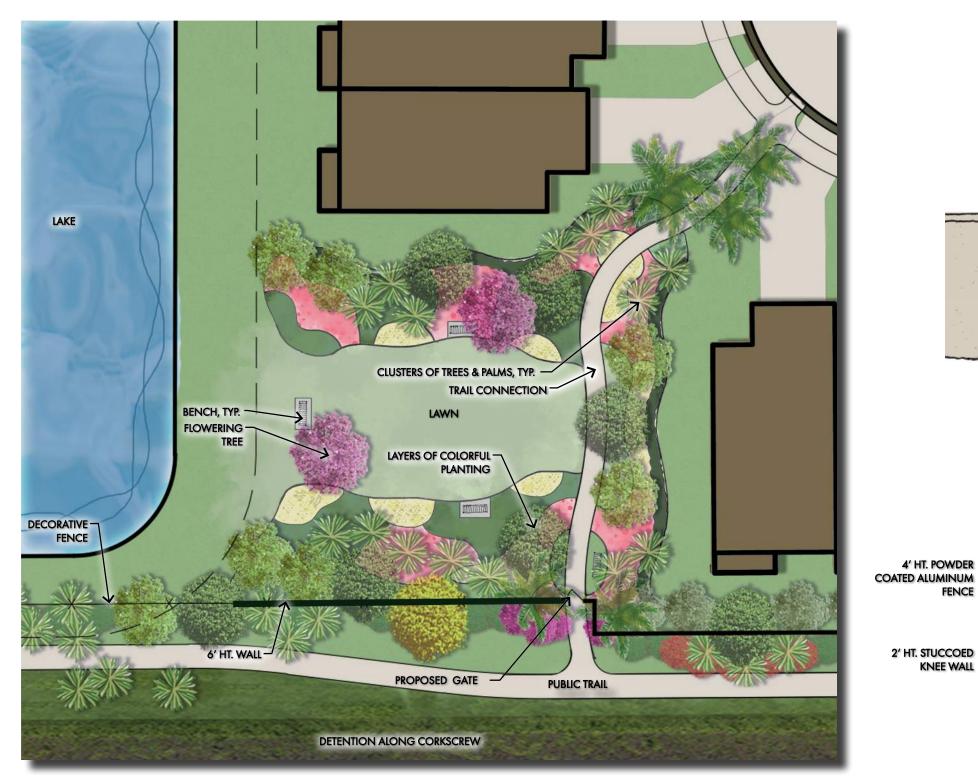

# ESTERO TOWNHOME • PUBLIC BENEFITS PLAN

For illustrative purposes only. Subject to change without notice.

**Perspective Views** 

ESTERO TOWNHOMES • WEST CORNER PARK ENLARGEMENTS

#### **Trees and Palms**

Shady Lady Black Olive

Speciemn Live Oak

Slash Pine

Sabal Palm

Tabebuia Tree

Pink Hibiscus Tree

Royal Palm

Green Buttonwood

SANDY LANE

Silver Buttonwood

Bismark Palm

Shrubs and Groundcovers

Fakahatchee

Walter's Viburnum

Yellow Flag Iris

Blue Plumbago

SITE PLAN IS SCHEMATIC IN NATURE AND SUBJECT TO CHANGE UPON FINAL APPROVAL

CORKSCREW ROAD

For illustrati without noti

SITE PLAN IS SCHEMATIC IN NATURE AND SUBJECT TO CHANGE UPON FINAL APPROVAL