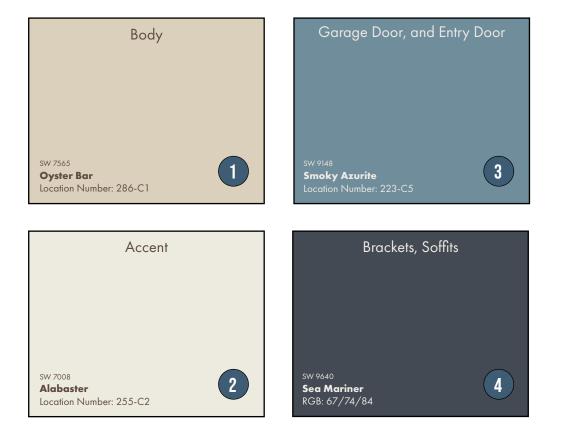

# Architectural Color Palette Classic Cream Spanish Colonial

- Classic Cream Spanish Colonial Color Scheme.
- Garage and Entry door will be painted and accent color.
- Brackets and Soffits are painted Sable to look like wood.

# Architectural Color Palette Classic Cream Spanish Colonial

- Classic Cream Spanish Colonial Color Scheme.
- Garage and Entry door will be painted and accent color.
- Brackets and Soffits are painted Sea Mainer to contrast Smoky Azurite.