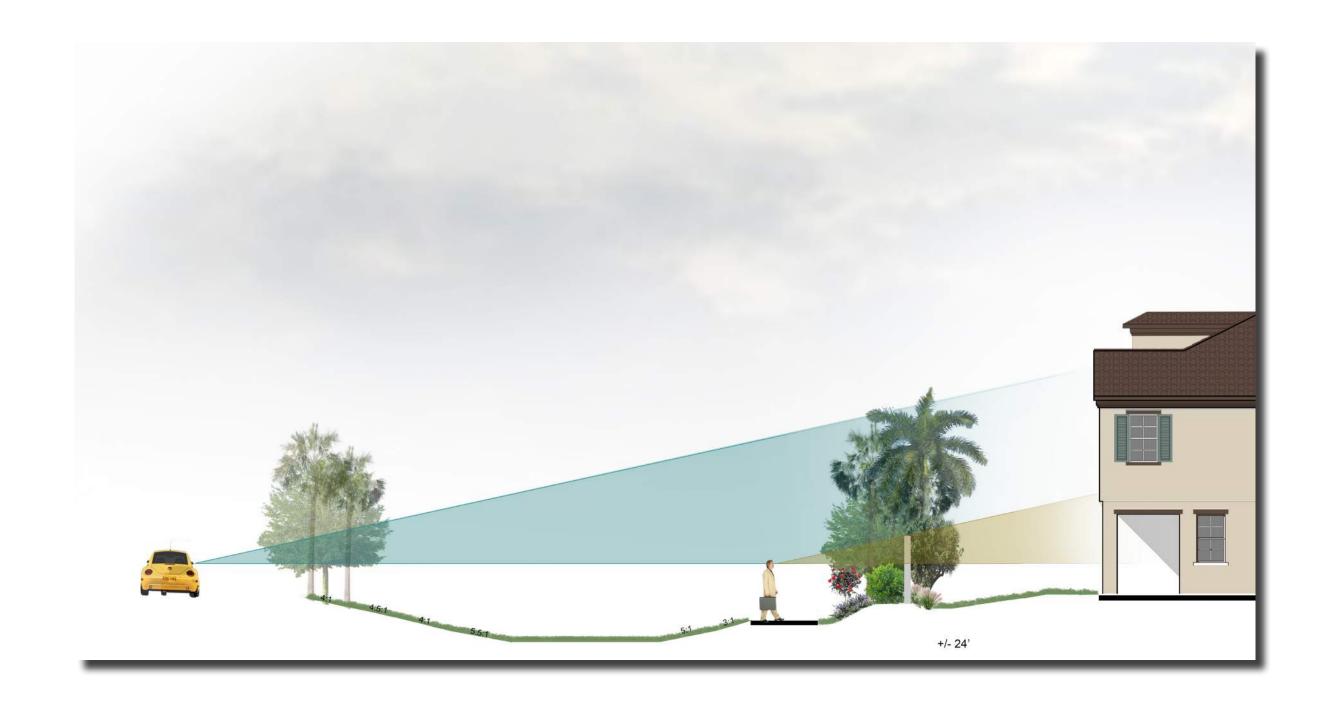

# ESTERO TOWNHOMES • CORKSCREW ROAD CROSS-SECTION

DECORATIVE ENTRY GATE CONCEPT

PARK BENCH OPTIONS ESTERO TOWNHOME • COMMUNITY & PARK ELEMENTS

ENTRY SIGN CONEPT

CORNER PARK GAZEBO INSPIRATION

Only for graphic representation, specific color/material subject to change.