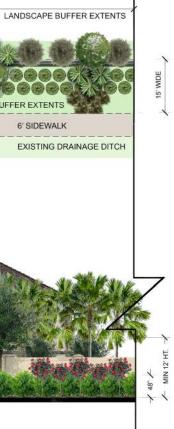

# ESTERO TOWNHOMES • ARCHITECTURAL COLOR PALETTE

Plant Material Specifications (per LDC) - Code required canopy trees must be a minimum of twelve (12) feet in height, have a two & one-half inch (2-1/2') caliper (at 12 inches above the ground), a five (5') foot spread, and forty-five gallon (45G) or field grown (FG) at the time of installation. Palms may be used to substitute trees within a buffer, but all palms must have a minimum of ten (10) feet of clear trunk at time of planting. All substitutions must adhere to LDC Sec. 5-412.

- Shrubs must be a minimum of 24 inches in height, at time of planting. All shrubs must be a minimum three-gallon container size and be double staggered and spaced 36 inches on center. They must be at least 36 inches in height within 12 months of time of planting and maintained in perpetuity at a height of no less than 36 inches.

- Required hedges must be planted and maintained so as to form a continuous, unbroken, solid visual screen within a minimum of one year after time of planting.

- Planting proposed on both sides of wall.

- Enhancements: 6 additional canopy trees and 22 additional palms per 100 LF. Palm height to be enahnced to 10'-14' CT.

ESTERO TOWNHOMES • BUFFER PLAN & ELEVATIONS

For illustrative pur without notice. es only. Subject to chang