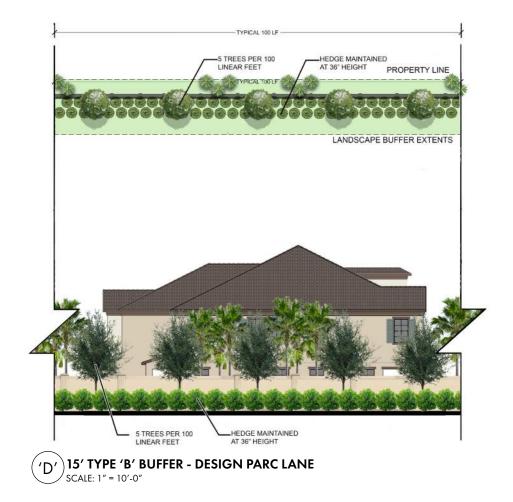

# ESTERO TOWNHOMES • ARCHITECTURAL COLOR PALETTE

Plant Material Specifications (per LDC) - Code required canopy trees must be a minimum of twelve (12) feet in height, have a two & one-half inch (2-1/2') caliper (at 12 inches above the ground), a five (5') foot spread, and forty-five gallon (45G) or field grown (FG) at the time of installation. Palms may be used to substitute trees within a buffer, but all palms must have a minimum of ten (10) feet of clear trunk at time of planting. All substitutions must adhere to LDC Sec. 5-412.

- Shrubs must be a minimum of 24 inches in height, at time of planting. All shrubs must be a minimum three-gallon container size and be double staggered and spaced 36 inches on center. They must be at least 36 inches in height within 12 months of time of planting and maintained in perpetuity at a height of no less than 36 inches.

- Required hedges must be planted and maintained so as to form a continuous, unbroken, solid visual screen within a minimum of one year after time of planting.

- Planting proposed on both sides of wall.

- Enhancements: 6 additional canopy trees and 22 additional palms per 100 LF. Palm height to be enahnced to 10'-14' CT.

ESTERO TOWNHOMES • BUFFER PLAN & ELEVATIONS

For illustrative pur without notice. es only. Subject to chang