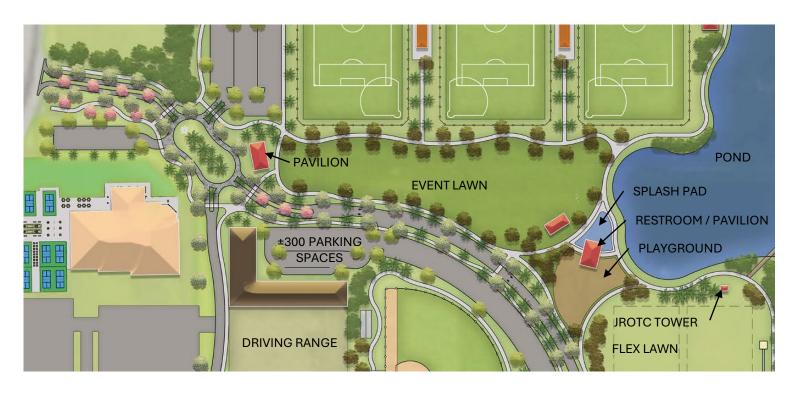

### BOARDWALK **EVENT LAWN** SPLASH PAD RESTROOM / PAVILION PLAYGROUND JROTC TOWER FLEX LAWN SHOT PUT

#### POND **EVENT LAWN** SPLASH PAD RESTROOM / PAVILION PLAYGROUND JROTC TOWER FLEX LAWN SHOT PUT STADIUM CONCESSION WILDCATS HOME **STADIUM** SEATING,