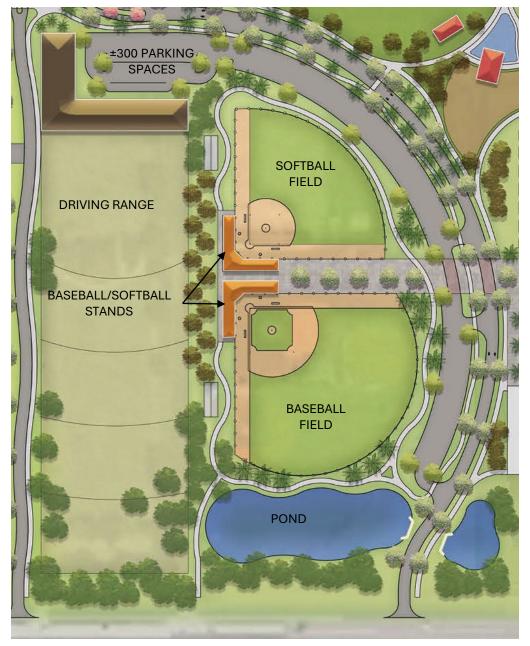

#### 200'x500' 200'x500' MULTI MULTI **USE FIELD USE FIELD** SPACES **EVENT LAWN** ±300 PARKING SPACES SOFTBALL DRIVING FIELD RANGE BASEBALL/ SOFTBALL STANDS BASEBALL FIELD POND

### **Via Coconut Point**

- ENTRY ROUNDABOUT
- DRIVING RANGE