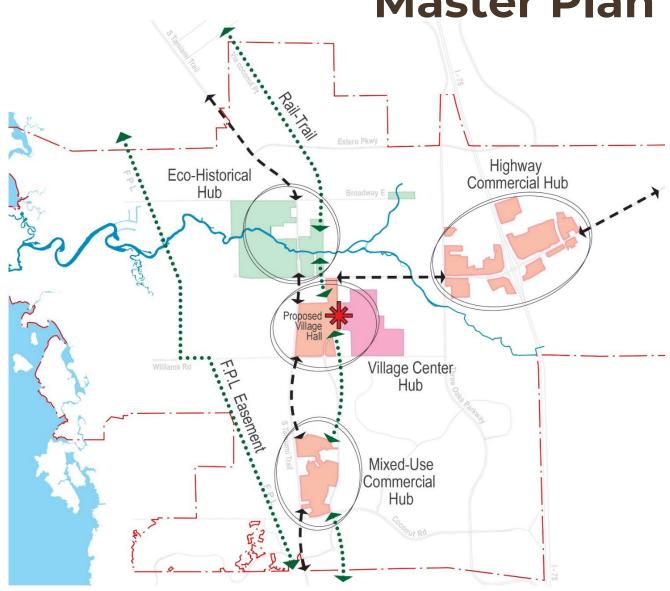

## Village Center Hub

#### Principality wing EXISTING EXISTING EXISTING COMMERCIAL RESIDENTIAL RESIDENTIAL DEVELOPMENT DEVELOPMENT DEVELOPMENT **EXISTING** RETAIL MIXED-USE EXISTING COMMUNITY DEVELOPMENT POTENTIAL SOCIAL + CULTURAL RECREATION AREA Pelican Sound Dr POTENTIAL RESIDENTIAL + MIXED-USE DEVELOPMENT INCLUDING POTENTIAL INTERCONNECTED COMPLETE STREETS PERFORMING ARTS CENTER FITNESS CENTER POTENTIAL SCHOOL/ACTIVE **RECREATION AREA** Williams Rd

# Village Center Hub