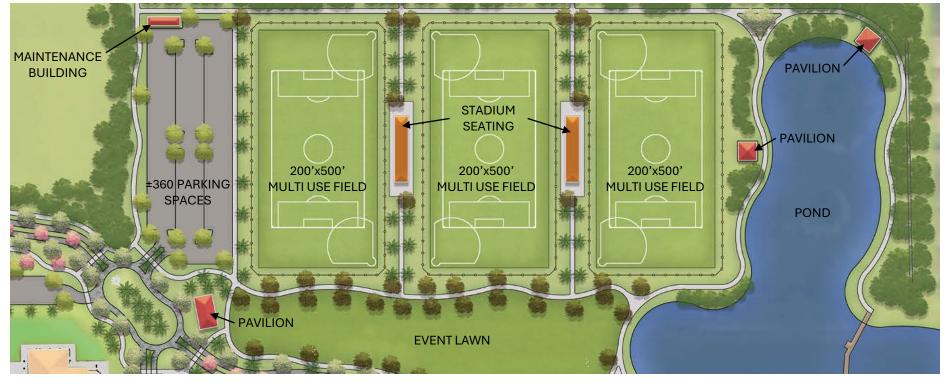

#### 1 250'x500' MULTI USE FIELD STADIUM SEATING BOARDWALK PAVILLION + EVENT LAWN ±3.75 ACRE EVENT LAWN PLAYGROUND SPLASH PAD SOFTBALL FIELD BASEBALL FIELD BASEBALL/SOFTBALL STANDS STADIUM CONCESSIONS 13 JROTC TOWER 14 SHOT PUT/POLE VAULT 15 FLEX LAWN HOME STADIUM SEATING POND 18 CULVERT 19 DRIVING RANGE 20 ENTRY SCULPTURE 21 FOOD TRUCK PARKING

### **Master Plan**

#### 200'x500' 200'x500' MULTI MULTI **USE FIELD USE FIELD** SPACES **EVENT LAWN** ±300 PARKING SPACES SOFTBALL DRIVING FIELD RANGE BASEBALL/ SOFTBALL STANDS BASEBALL FIELD POND