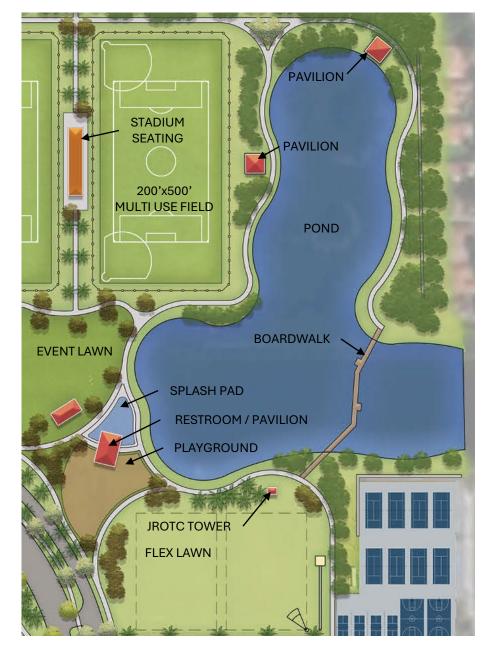

#### 1 250'x500' MULTI USE FIELD STADIUM SEATING BOARDWALK PAVILLION + EVENT LAWN ±3.75 ACRE EVENT LAWN PLAYGROUND SPLASH PAD SOFTBALL FIELD BASEBALL FIELD BASEBALL/SOFTBALL STANDS STADIUM CONCESSIONS 13 JROTC TOWER 14 SHOT PUT/POLE VAULT 15 FLEX LAWN HOME STADIUM SEATING POND 18 CULVERT 19 DRIVING RANGE 20 ENTRY SCULPTURE 21 FOOD TRUCK PARKING

### BOARDWALK **EVENT LAWN** SPLASH PAD RESTROOM / PAVILION PLAYGROUND JROTC TOWER FLEX LAWN SHOT PUT

#### POND **EVENT LAWN** SPLASH PAD RESTROOM / PAVILION PLAYGROUND JROTC TOWER FLEX LAWN SHOT PUT STADIUM CONCESSION WILDCATS HOME **STADIUM** SEATING,