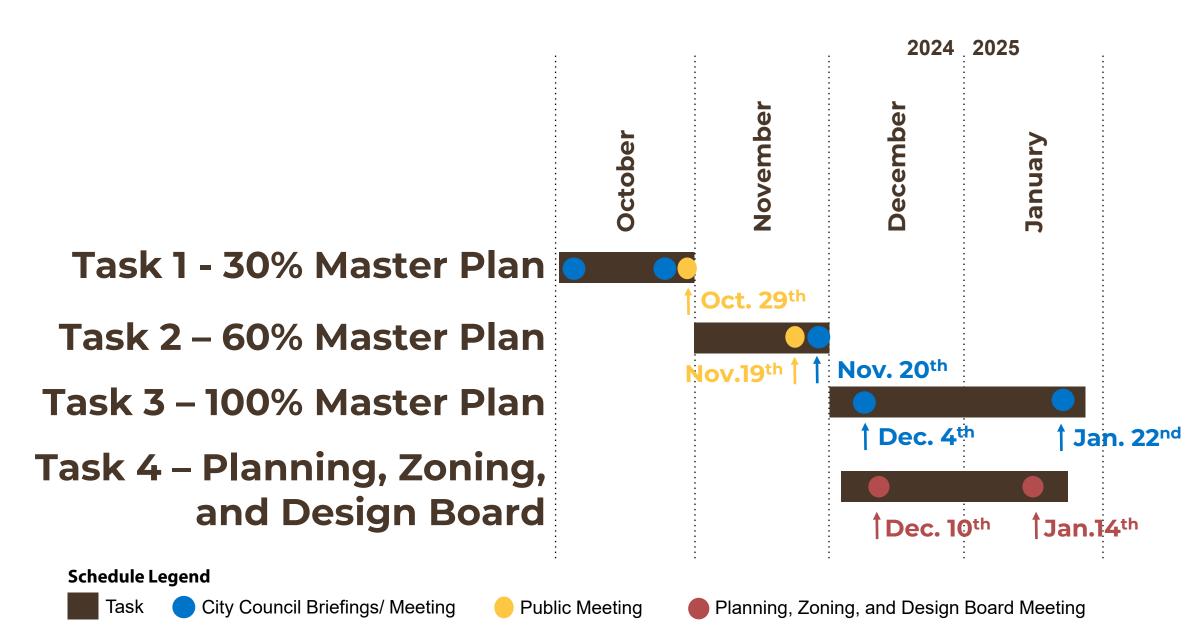

D

## **Williams Street**





- POND
- PAVED PATH
- STADIUM SEATING







#### 200'x500' 200'x500' MULTI MULTI **USE FIELD USE FIELD** SPACES **EVENT LAWN** ±300 PARKING SPACES SOFTBALL DRIVING FIELD RANGE BASEBALL/ SOFTBALL STANDS BASEBALL FIELD POND

### **Via Coconut Point**





- ENTRY ROUNDABOUT
- DRIVING RANGE

#### 1 250'x500' MULTI USE FIELD STADIUM SEATING BOARDWALK PAVILLION + EVENT LAWN ±3.75 ACRE EVENT LAWN PLAYGROUND SPLASH PAD SOFTBALL FIELD BASEBALL FIELD BASEBALL/SOFTBALL STANDS STADIUM CONCESSIONS 13 JROTC TOWER 14 SHOT PUT/POLE VAULT 15 FLEX LAWN HOME STADIUM SEATING POND 18 CULVERT 19 DRIVING RANGE 20 ENTRY SCULPTURE 21 FOOD TRUCK PARKING

### **Master Plan**

# Agenda

- Overview of Proposed Sport Park Master Plan
- Next Steps
- Discussion

### **Project Schedule**



# Agenda

- Overview of Proposed Sport Park Master Plan
- Next Steps
- Discussion