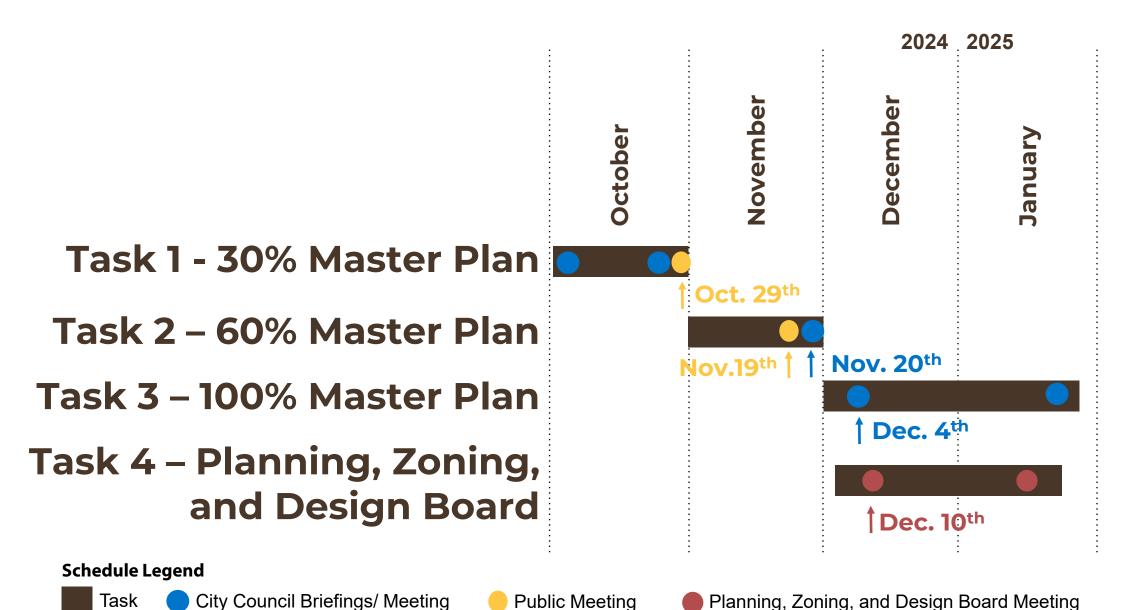

NTIAL + MIXED-USE DEVELOPMENT INCLUDING POTENTIAL INTERCONNECTED COMPLETE STREETS PERFORMING ARTS CENTER FITNESS CENTER POTENTIAL SCHOOL/ACTIVE **RECREATION AREA** Williams Rd

# Village Center Hub

## Village of Estero Parks, Recreation, and Open Space Master Plan Summary Findings

#### **Program Priorities**

- Community Special Events
- 2. Fitness/Wellness Programs
- 3. Nature Programs/ Environmental Education
- 4. Senior Leisure Programs

# **High Priority Facility Needs**

- Natural Areas/
   Nature Parks
- 2. Multi-purpose Trails
- 3. Performance Arts Center Sidewalks
- 4. Restrooms for Existing Parks
- 5. Community Gardens
- 6. Athletic Fields
- 7. Boating Access

- More athletic fields (especially soccer, multi-use, baseball/softball)
- Pickleball Courts

### **Project Schedule**



#### 1 250'x500' MULTI USE FIELD STADIUM SEATING BOARDWALK PAVILLION + EVENT LAWN ±3.75 ACRE EVENT LAWN PLAYGROUND SPLASH PAD SOFTBALL FIELD BASEBALL FIELD BASEBALL/SOFTBALL STANDS STADIUM CONCESSIONS 13 JROTC TOWER 14 SHOT PUT/POLE VAULT 15 FLEX LAWN HOME STADIUM SEATING POND 18 CULVERT 19 DRIVING RANGE 20 ENTRY SCULPTURE 21 FOOD TRUCK PARKING

### **Master Plan**

## **Fields**



- MULTI USE FIELD
- STADIUM SEATING





## Recreation



- PAVILION
- BOARDWALK











# Gathering

- VETERAN MEMORIAL
- EVENT LAWN
- FITNESS







### BOARDWALK **EVENT LAWN** SPLASH PAD RESTROOM / PAVILION PLAYGROUND JROTC TOWER FLEX LAWN SHOT PUT





# Playing

- PLAYGROUND
- SPLASH PAD







# **Baseball/Softball**





- SEATING
- CONCESSIONS





#### POND **EVENT LAWN** SPLASH PAD RESTROOM / PA