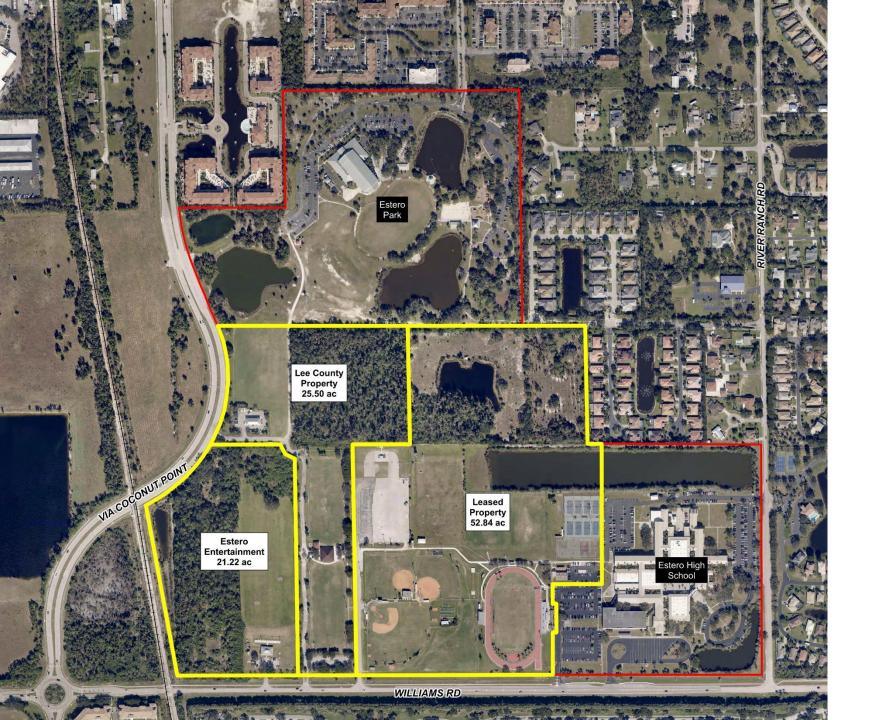

# Estero Sport Park Master Plan Design

Planning, Zoning & Design Board Meeting December 10, 2024

# Agenda

- Overview of Proposed Sport Park Master Plan
- Next Steps
- Discussion



## Village Center Hub

## **Consultant Team**



PEREZ PLANNING + DESIGN, LLC













Program Managers

Project Managers + Park Planners/ Designers

Park + Sports Facilities Planners/ Designers, Engineers

Sports Facilities Planners + Managers

Architects

Mechanical, Electrical, and Plumbing Engineers

Cost Estimation/ Cost Control Specialist

Signage/ Wayfinding/ Branding



Village of Estero Parks, Recreation, and Open Space Master Plan





#### Principality wing EXISTING EXISTING EXISTING COMMERCIAL RESIDENTIAL RESIDENTIAL DEVELOPMENT DEVELOPMENT DEVELOPMENT **EXISTING** RETAIL MIXED-USE EXISTING COMMUNITY DEVELOPMENT POTENTIAL SOCIAL + CULTURAL RECREATION AREA Pelican Sound Dr POTENTIAL RESIDENTIAL + MIXED-USE DEVELOPMENT INCLUDING POTENTIAL INTERCONNECTED COMPLETE STREETS PER