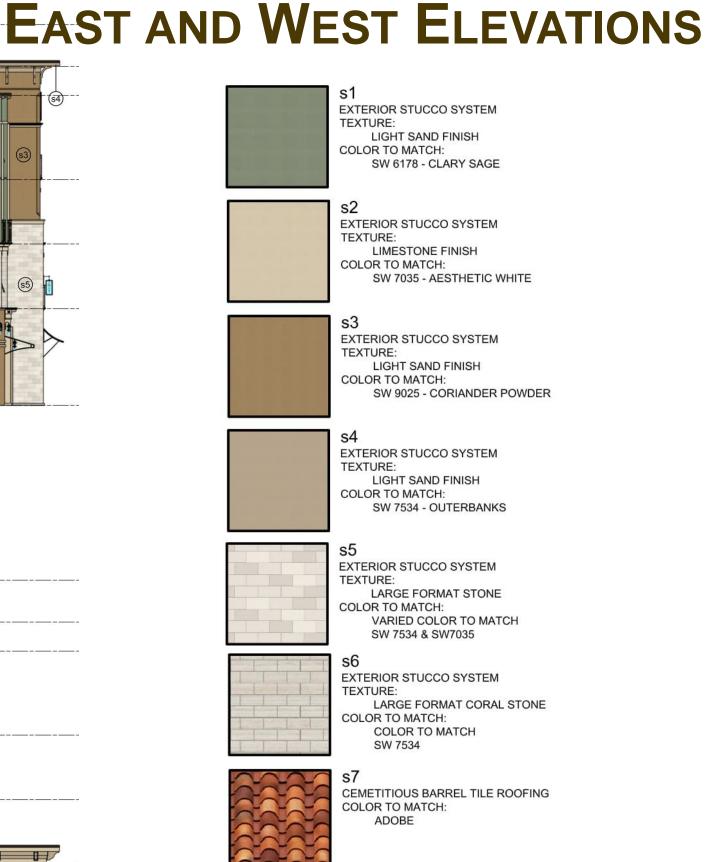

HOTEL: 0.40 ACRES

HARDSCAPE/GREENSPACE/AMENITY AREAS: **1.97 ACRES** 2.37 ACRES TOTAL:

CONCEPTUAL OPEN SPACE BREAKDOWN

OPEN SPACE REQUIRED: 30% (30,993 SF) OPEN SPACE PROVIDED: 28% (28,471 SF)

PROPOSED NONRESIDENTIAL INTENSITY

NONRESIDENTIAL FLOOR AREA: 71,316 SF SITE AREA: 103,310 SF NONRESIDENTIAL INTENSITY: 0.69

**SPACE (630 SF)** TO RIGHT-OF-WAY

**EASEMENT** 

EET TREES &

Home2 Suites at Coconut Point Pattern Book - 3

RIABLE WIDTH ACCESS EASEMENT PE INST, 20060002866

COCONUT POINT 9

COCONUT POINT SHOPPING CENTER

VIA MONTE CARLO WAY







Elevation - Type A3

Home2 Suites at Coconut Point Pattern Book - 4

## **EXISTING SITE PHOTOGRAPHS**















NORTH AND SOUTH ELEVATIONS



NORTH BUILDING ELEVATION (REAR)





EAST BUILDING ELEVATION (RIGHT) SCALE: 1/8" = 1'-0"











THE RESIDENCES AT COCONUT POINT



## **EXISTING SIGHT DISTANCE EXHIBIT**



Home2 Suites at Coconut Point Pattern Book - 17



| The second second second