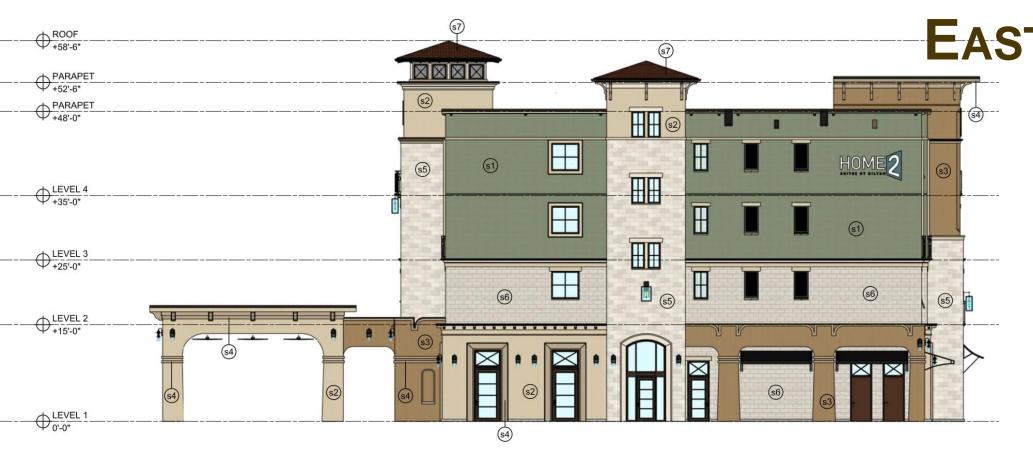

## **EXISTING SITE PHOTOGRAPHS**

NORTH AND SOUTH ELEVATIONS

NORTH BUILDING ELEVATION (REAR)

EAST BUILDING ELEVATION (RIGHT) SCALE: 1/8" = 1'-0"

THE RESIDENCES AT COCONUT POINT