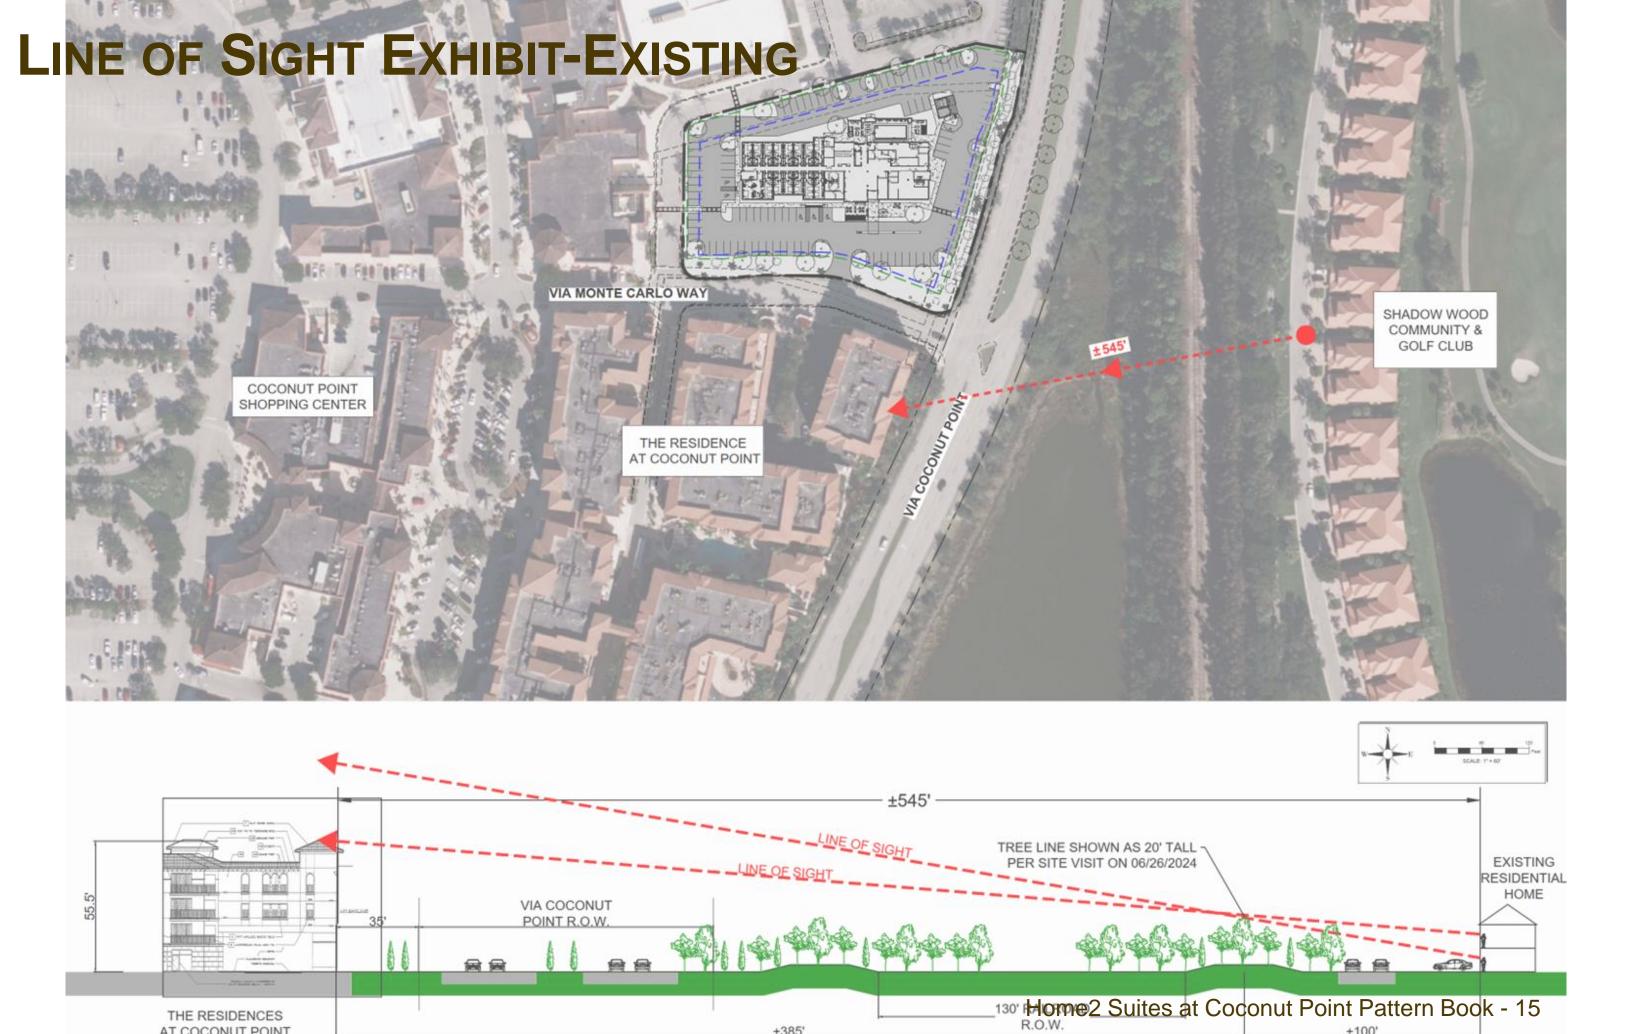

0.40 ACRES

HARDSCAPE/GREENSPACE/AMENITY AREAS: **1.97 ACRES** 2.37 ACRES TOTAL:

CONCEPTUAL OPEN SPACE BREAKDOWN

OPEN SPACE REQUIRED: 30% (30,993 SF) OPEN SPACE PROVIDED: 28% (28,471 SF)

PROPOSED NONRESIDENTIAL INTENSITY

NONRESIDENTIAL FLOOR AREA: 71,316 SF SITE AREA: 103,310 SF NONRESIDENTIAL INTENSITY: 0.69

**SPACE (630 SF)** TO RIGHT-OF-WAY

**EASEMENT** 

EET TREES &

Home2 Suites at Coconut Point Pattern Book - 3

RIABLE WIDTH ACCESS EASEMENT PE INST, 20060002866

COCONUT POINT 9

COCONUT POINT SHOPPING CENTER

VIA MONTE CARLO WAY







Elevation - Type A3

Home2 Suites at Coconut Point Pattern Book - 4

## **EXISTING SITE PHOTOGRAPHS**















NORTH AND SOUTH ELEVATIONS



NORTH BUILDING ELEVATION (REAR)





EAST BUILDING ELEVATION (RIGHT) SCALE: 1/8" = 1'-0"











THE RESIDENCES AT COCONUT POINT



## **EXISTING SIGHT DISTANCE EXHIBIT**



Home2 Suites at Coconut Point Pattern Book - 17



| The second second second