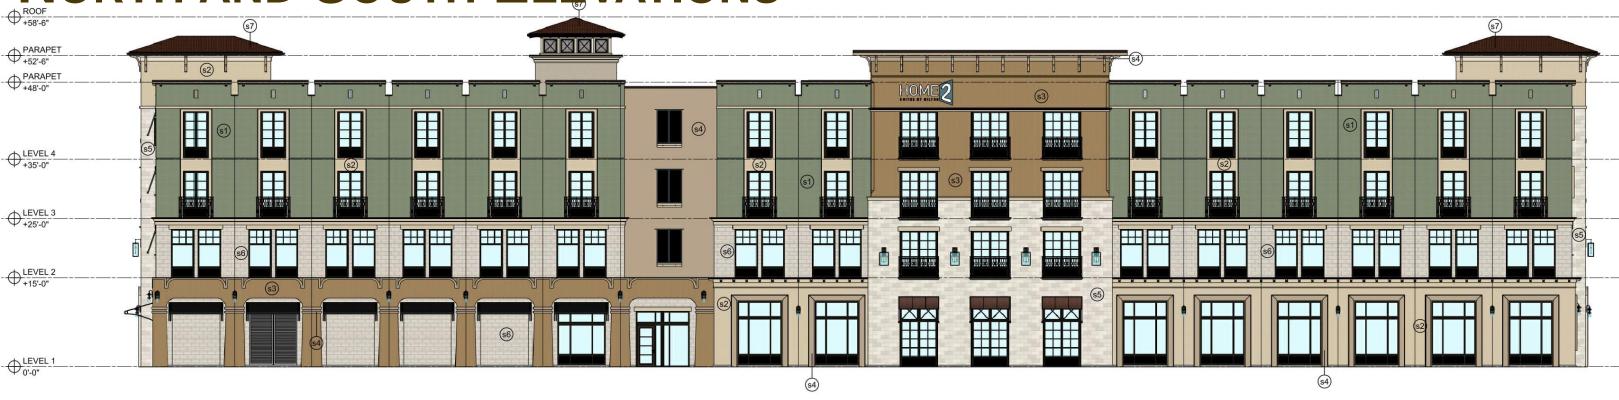

## **EXISTING SITE PHOTOGRAPHS**

NORTH AND SOUTH ELEVATIONS

NORTH BUILDING ELEVATION (REAR)

EAST BUILDING ELEVATION (RIGHT) SCALE: 1/8" = 1'-0"

THE RESIDENCES AT COCONUT POINT