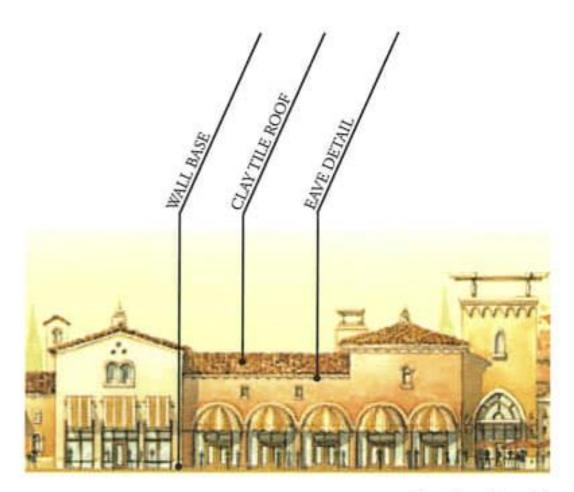

## **EXISTING SITE PHOTOGRAPHS**

NORTH AND SOUTH ELEVATIONS

NORTH BUILDING ELEVATION (REAR)

EAST BUILDING ELEVATION (RIGHT) SCALE: 1/8" = 1'-0"

THE RESIDENCES AT COCONUT POINT