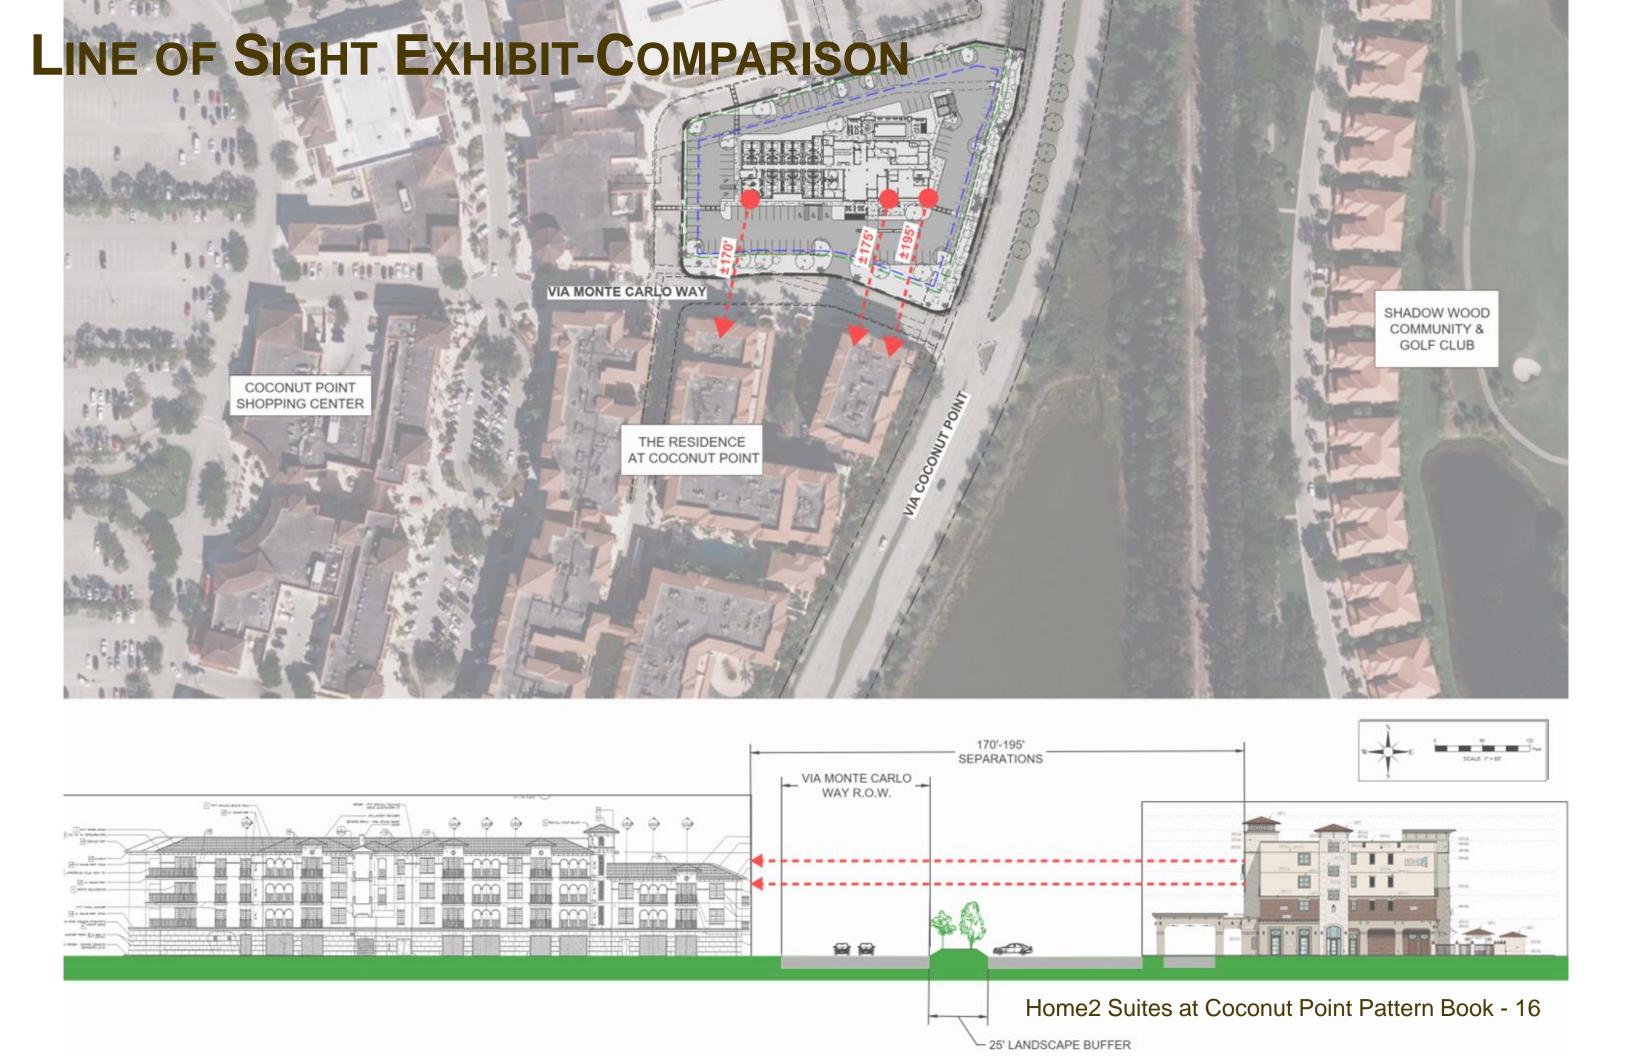

2. DEVIATION 2 - MAX. BUILDING HEIGHT (SECTION 3-706.C)

THE APPLICANT IS SEEKING RELIEF FOR THE MAXIMUM 45'-0" BUILDING HEIGHT REQUIREMENT. THE PROPOSED HOMES2SUITES BUILDING MEASURES 48'-0" IN HEIGHT TO THE MAIN PARAPET AND 58'-6" TO THE TOP OF THE ARCHITECTURAL TOWER ELEMENT PROPOSED. ON THE ADJACENT LOT TO THE SOUTH THERE IS AN EXISTINGMULTI-FAMILY RESIDENTIAL COMMUNITY, 'THE RESIDENCE' AT COCONUT POINT WITH 4-STORY BUILDINGS MEASURING 55'-0" IN HEIGHT.