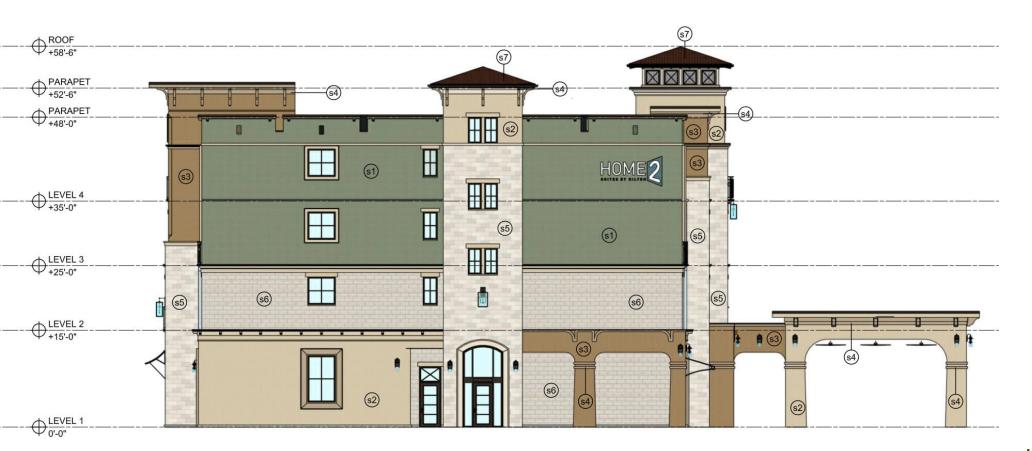

## **EXISTING SITE PHOTOGRAPHS**

NORTH AND SOUTH ELEVATIONS

NORTH BUILDING ELEVATION (REAR)

EAST BUILDING ELEVATION (RIGHT) SCALE: 1/8" = 1'-0"

THE RESIDENCES AT COCONUT POINT