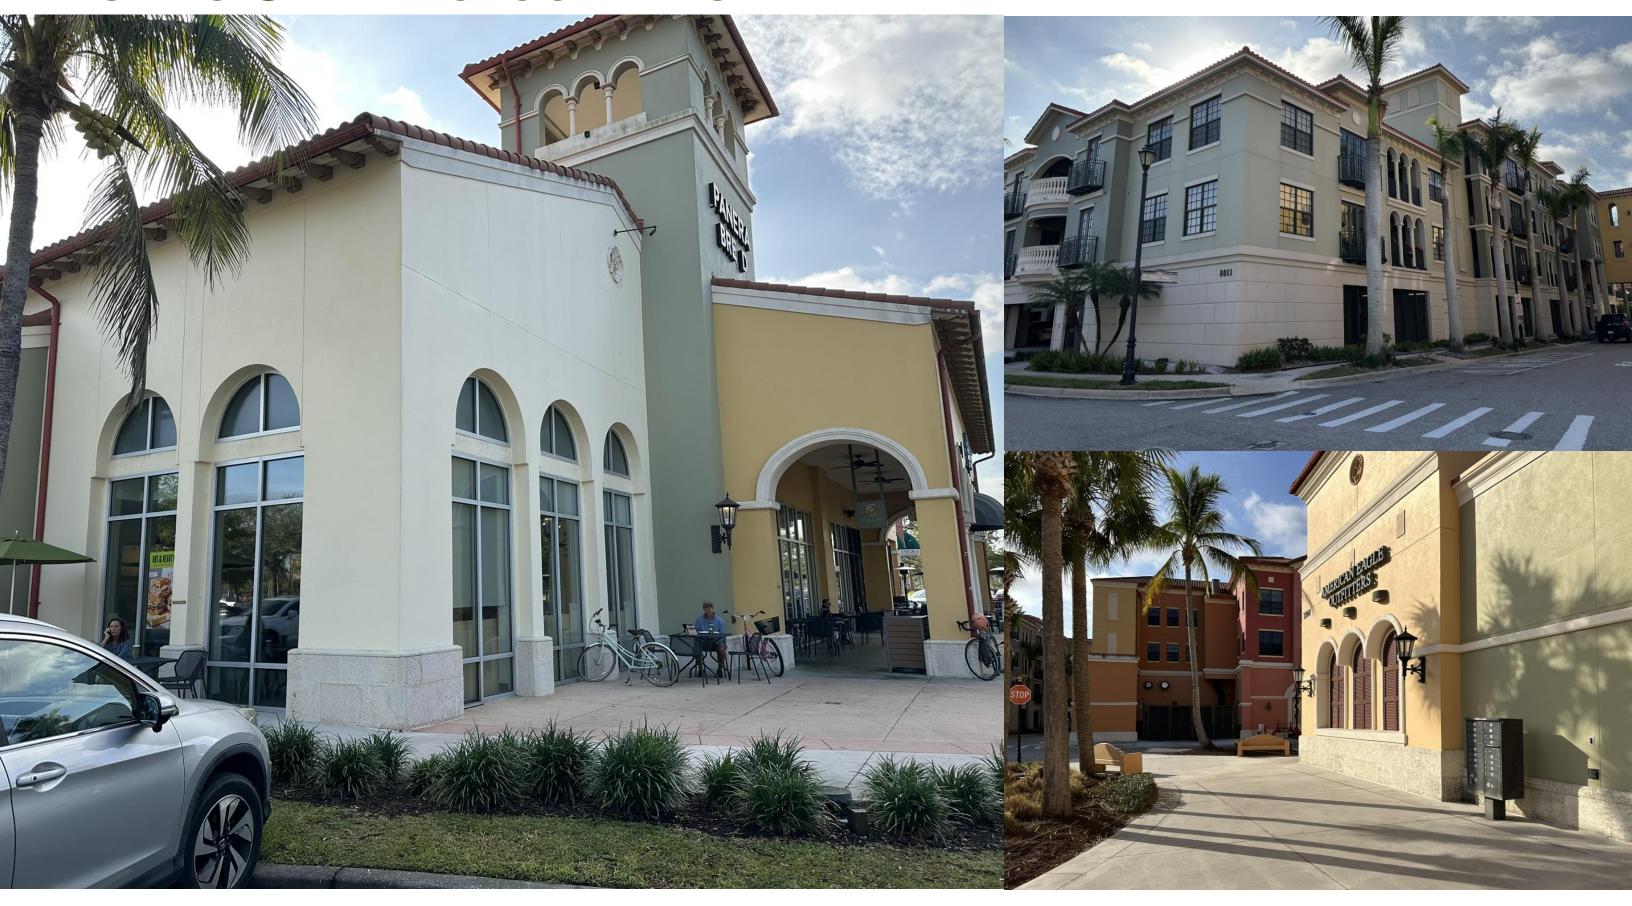

## **EXISTING SITE PHOTOGRAPHS**

NORTH AND SOUTH ELEVATIONS

NORTH BUILDING ELEVATION (REAR)

EAST BUILDING ELEVATION (RIGHT) SCALE: 1/8" = 1'-0"

THE RESIDENCES AT COCONUT POINT