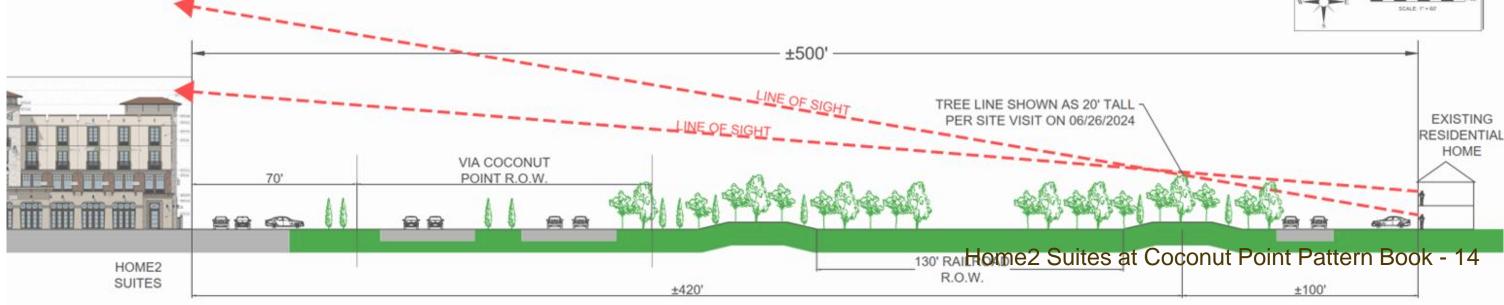

L: 0.40 ACRES

HARDSCAPE/GREENSPACE/AMENITY AREAS: **1.97 ACRES** 2.37 ACRES TOTAL:

CONCEPTUAL OPEN SPACE BREAKDOWN

OPEN SPACE REQUIRED: 30% (30,993 SF) OPEN SPACE PROVIDED: 28% (28,471 SF)

PROPOSED NONRESIDENTIAL INTENSITY

NONRESIDENTIAL FLOOR AREA: 71,316 SF SITE AREA: 103,310 SF NONRESIDENTIAL INTENSITY: 0.69

**SPACE (630 SF)** TO RIGHT-OF-WAY

**EASEMENT** 

EET TREES &

Home2 Suites at Coconut Point Pattern Book - 3

RIABLE WIDTH ACCESS EASEMENT PE INST, 20060002866

COCONUT POINT 9

COCONUT POINT SHOPPING CENTER

VIA MONTE CARLO WAY







Elevation - Type A3

Home2 Suites at Coconut Point Pattern Book - 4

## **EXISTING SITE PHOTOGRAPHS**















NORTH AND SOUTH ELEVATIONS



NORTH BUILDING ELEVATION (REAR)





EAST BUILDING ELEVATION (RIGHT) SCALE: 1/8" = 1'-0"











THE RESIDENCES AT COCONUT POINT



## **EXISTING SIGHT DISTANCE EXHIBIT**



Home2 Suites at Coconut Point Pattern Book - 17



| The second second second