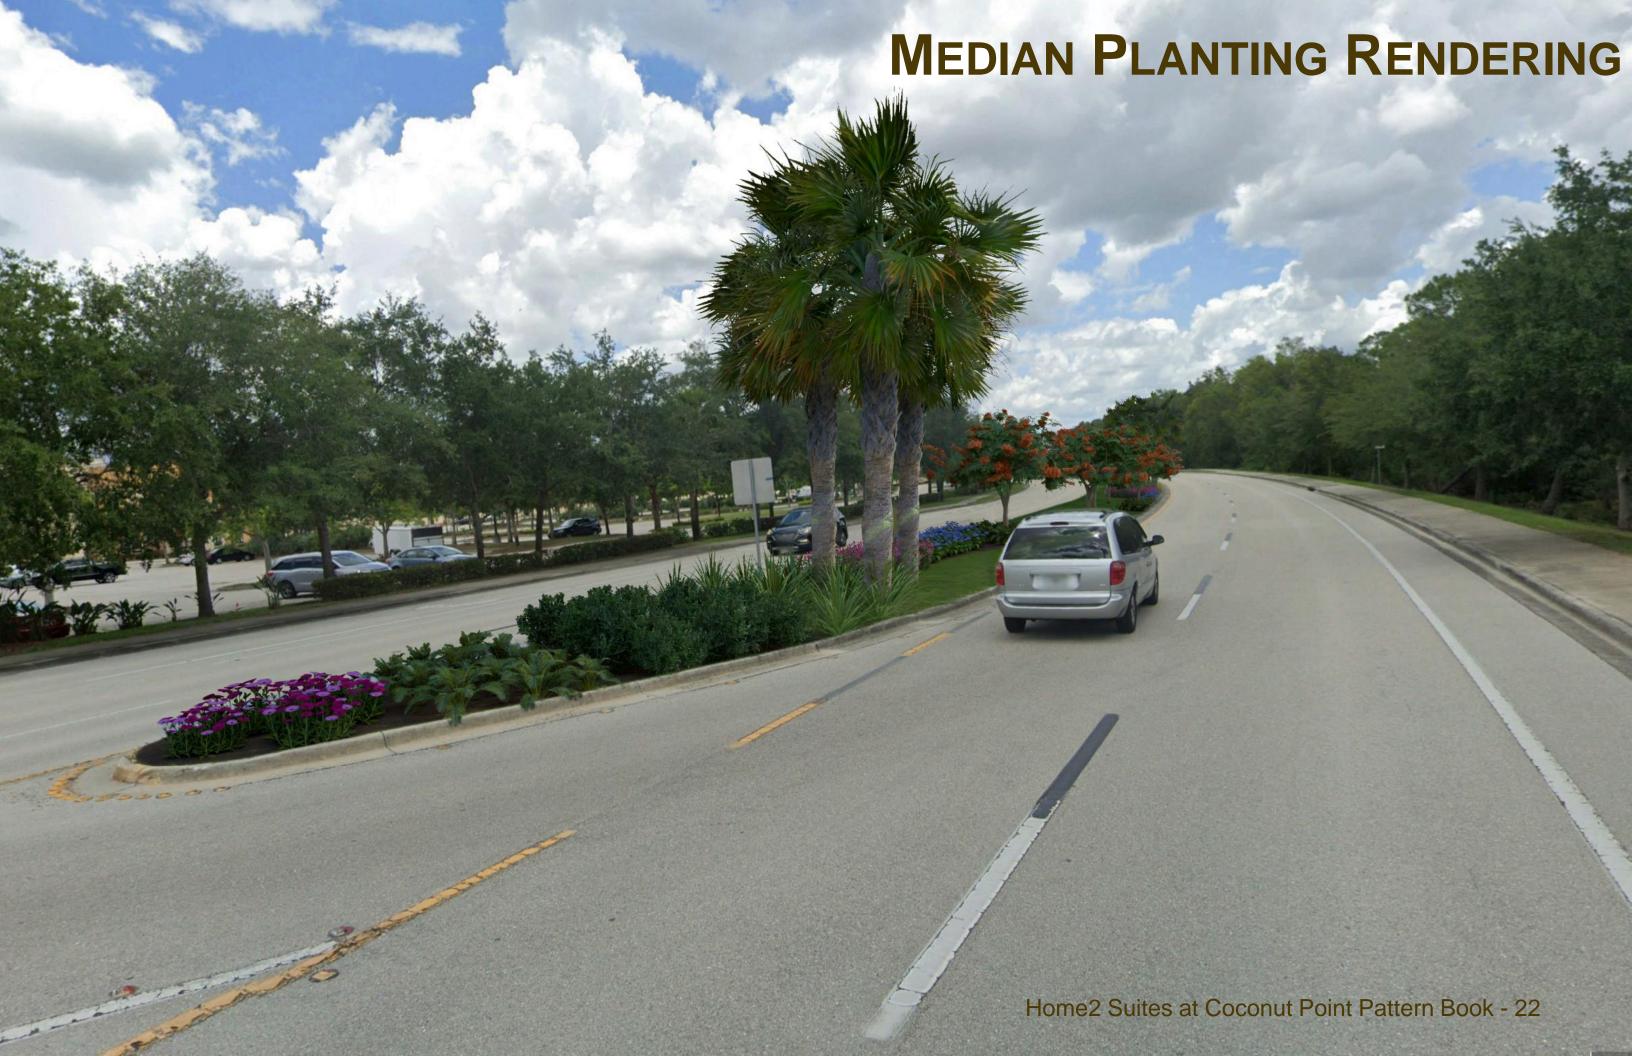

# CONCEPTUAL SITE PLAN

REQUESTED DEVIATIONS

PEDESTRIAN CONNECTION TO OCONUT POINT SHOPPING MALL

1. DEVIATION 1 - OPEN SPACE CRITERIA (SECTION 5-408.C) THE APPLICANT IS SEEKING RELIEF FOR THE MINIMUM 30% OPEN SPACE REQUIREMENT. DUE TO THE LOT SIZE AND CONFIGURATION THE MSP WAS DESIGNED TO MAXIMIZE THE OFF-STREET PARKING PROPOSED AND MAINTAIN THE EXISTING LANDSCAPE BUFFER ALONG THE RIGHT-OF-WAY. THE MCP HAS PROPOSED A TOTAL 28% OPEN SPACE AND PROPOSES TO INCREASE THE LANDSCAPE AREA ON-SITE FROM THE EXISTING PARKING LOT CONDITIONS. ADDITIONALLY, THE MCP HAS PROPOSED TO INSTALL LANDSCAPED AREAS AND STREET TREES WITHIN CENTER MEDIAN FOR THE VIA COCONUT POINT RIGHT-OF-WAY.