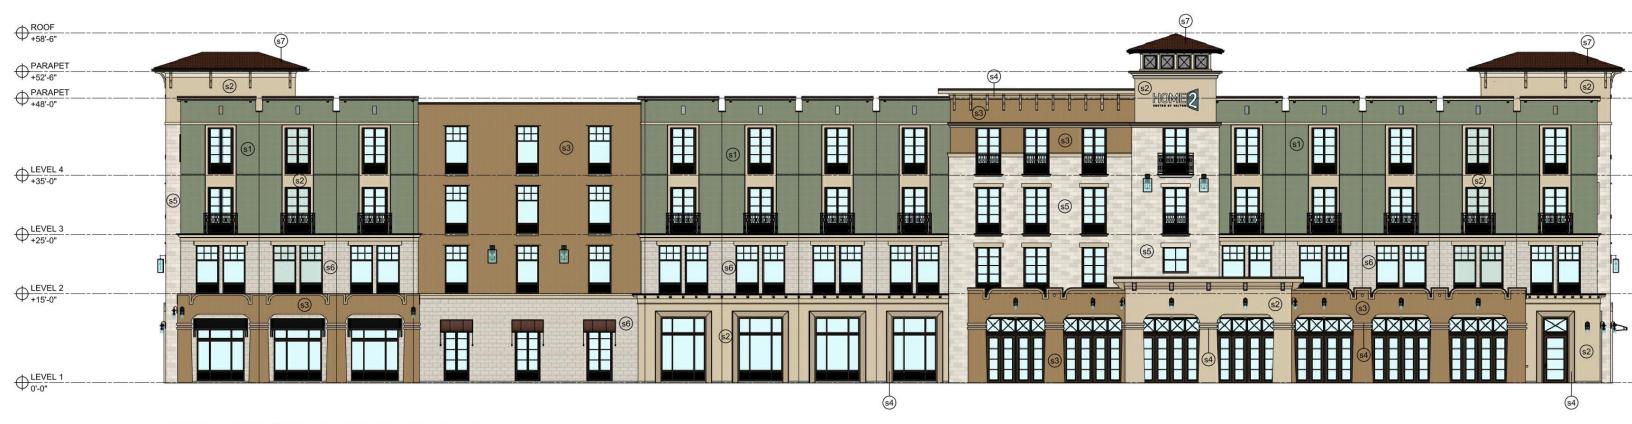

## **EXISTING SITE PHOTOGRAPHS**

NORTH AND SOUTH ELEVATIONS

NORTH BUILDING ELEVATION (REAR)

EAST BUILDING ELEVATION (RIGHT) SCALE: 1/8" = 1'-0"

THE RESIDENCES AT COCONUT POINT