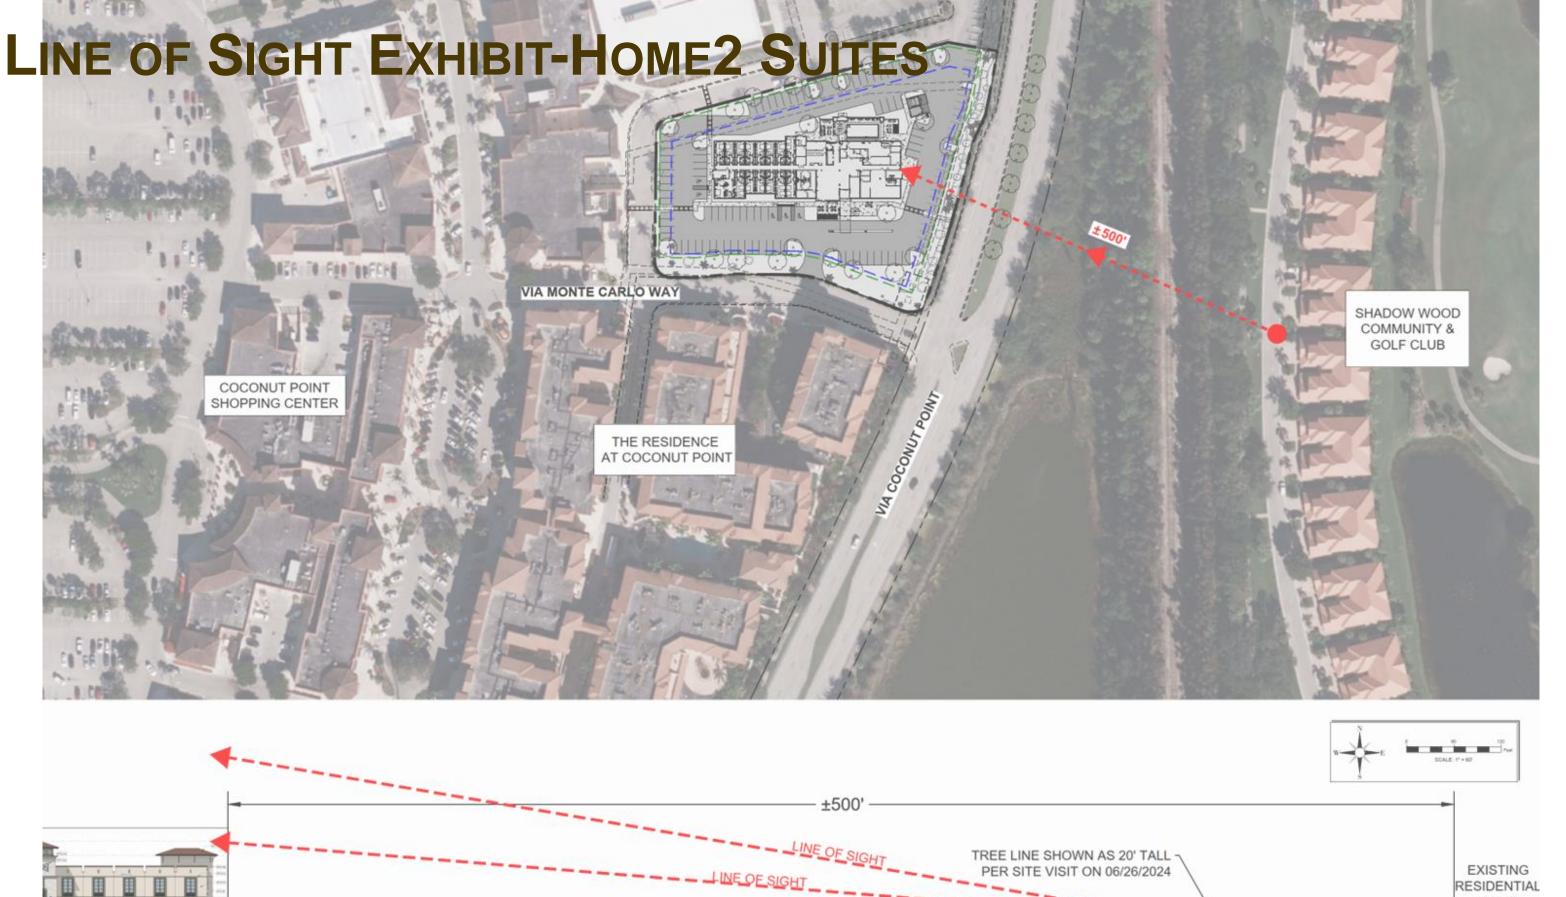

TEL: 0.40 ACRES

HARDSCAPE/GREENSPACE/AMENITY AREAS: **1.97 ACRES** 2.37 ACRES TOTAL:

CONCEPTUAL OPEN SPACE BREAKDOWN

OPEN SPACE REQUIRED: 30% (30,993 SF) OPEN SPACE PROVIDED: 28% (28,471 SF)

PROPOSED NONRESIDENTIAL INTENSITY

NONRESIDENTIAL FLOOR AREA: 71,316 SF SITE AREA: 103,310 SF NONRESIDENTIAL INTENSITY: 0.69

**SPACE (630 SF)** TO RIGHT-OF-WAY

**EASEMENT** 

EET TREES &

Home2 Suites at Coconut Point Pattern Book - 3

RIABLE WIDTH ACCESS EASEMENT PE INST, 20060002866

COCONUT POINT 9

COCONUT POINT SHOPPING CENTER

VIA MONTE CARLO WAY







Elevation - Type A3

Home2 Suites at Coconut Point Pattern Book - 4

## **EXISTING SITE PHOTOGRAPHS**















NORTH AND SOUTH ELEVATIONS



NORTH BUILDING ELEVATION (REAR)





EAST BUILDING ELEVATION (RIGHT) SCALE: 1/8" = 1'-0"











THE RESIDENCES AT COCONUT POINT



## **EXISTING SIGHT DISTANCE EXHIBIT**



Home2 Suites at Coconut Point Pattern Book - 17



| The second second second