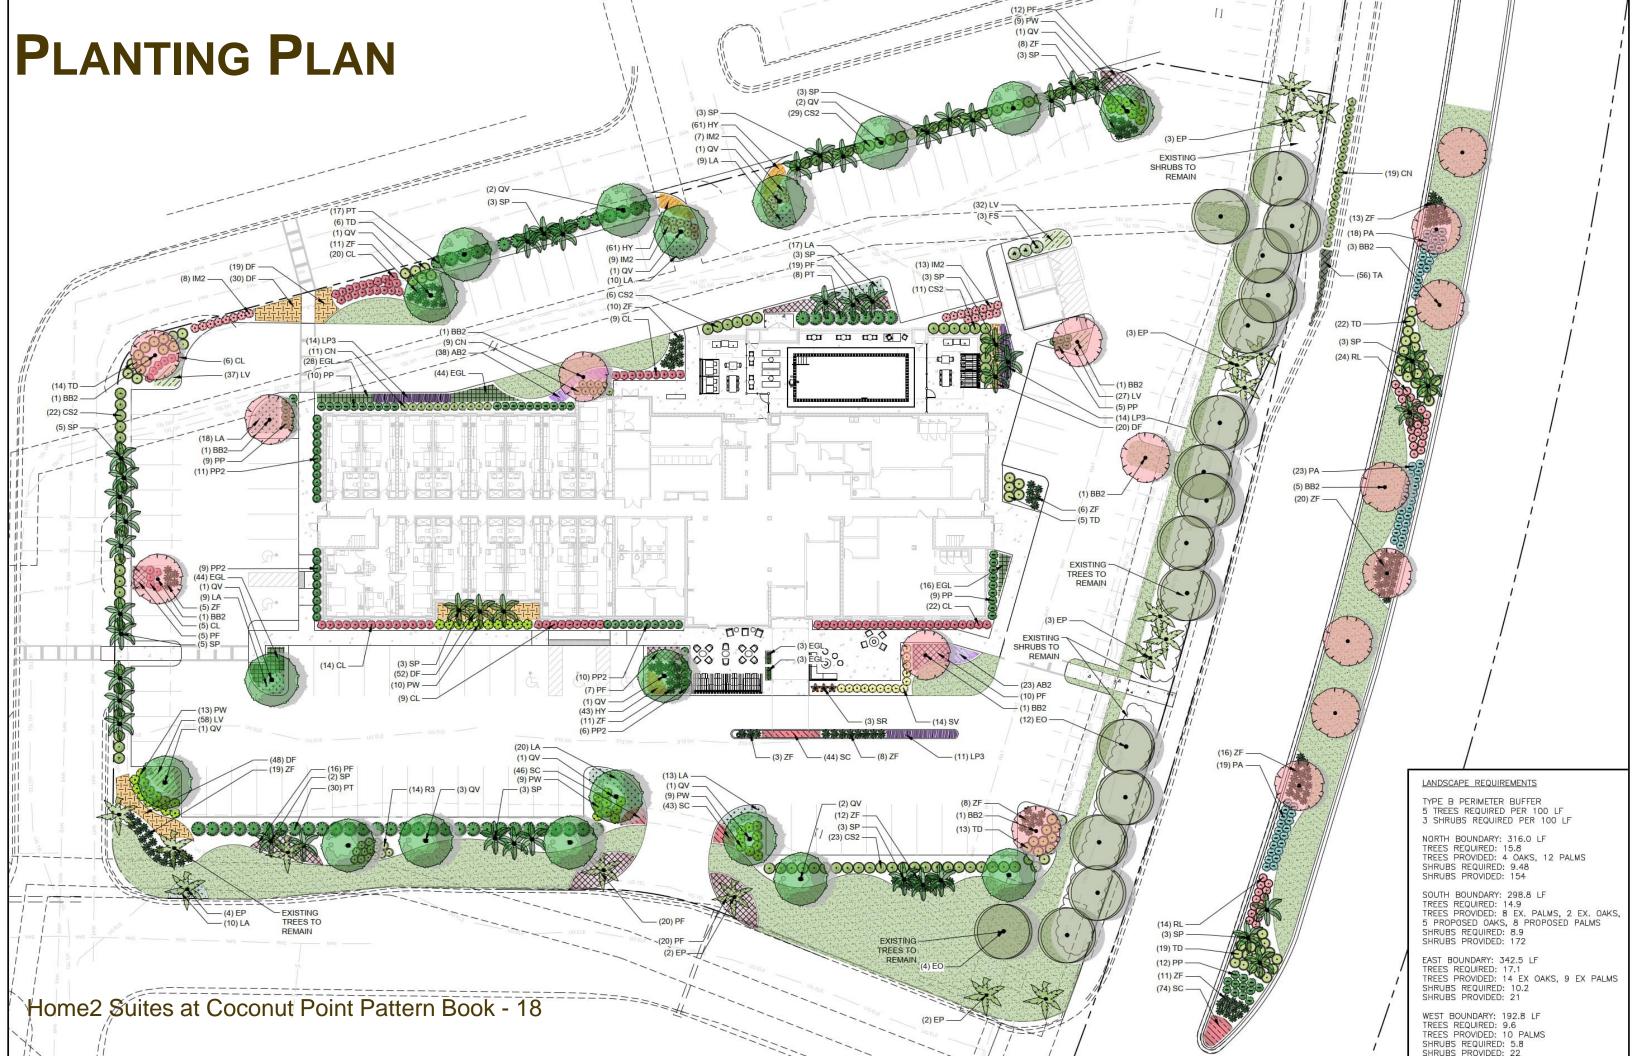

# CONCEPTUAL SITE PLAN

REQUESTED DEVIATIONS

PEDESTRIAN CONNECTION TO OCONUT POINT SHOPPING MALL

1. DEVIATION 1 - OPEN SPACE CRITERIA (SECTION 5-408.C) THE APPLICANT IS SEEKING RELIEF FOR THE MINIMUM 30% OPEN SPACE REQUIREMENT. DUE TO THE LOT SIZE AND CONFIGURATION THE MSP WAS DESIGNED TO MAXIMIZE THE OFF-STREET PARKING PROPOSED AND MAINTAIN THE EXISTING LANDSCAPE BUFFER ALONG THE RIGHT-OF-WAY. THE MCP HAS PROPOSED A TOTAL 28% OPEN SPACE AND PROPOSES TO INCREASE THE LANDSCAPE AREA ON-SITE FROM THE EXISTING PARKING LOT CONDITIONS. ADDITIONALLY, THE MCP HAS PROPOSED TO INSTALL LANDSCAPED AREAS AND STREET TREES WITHIN CENTER MEDIAN FOR THE VIA COCONUT POINT RIGHT-OF-WAY.