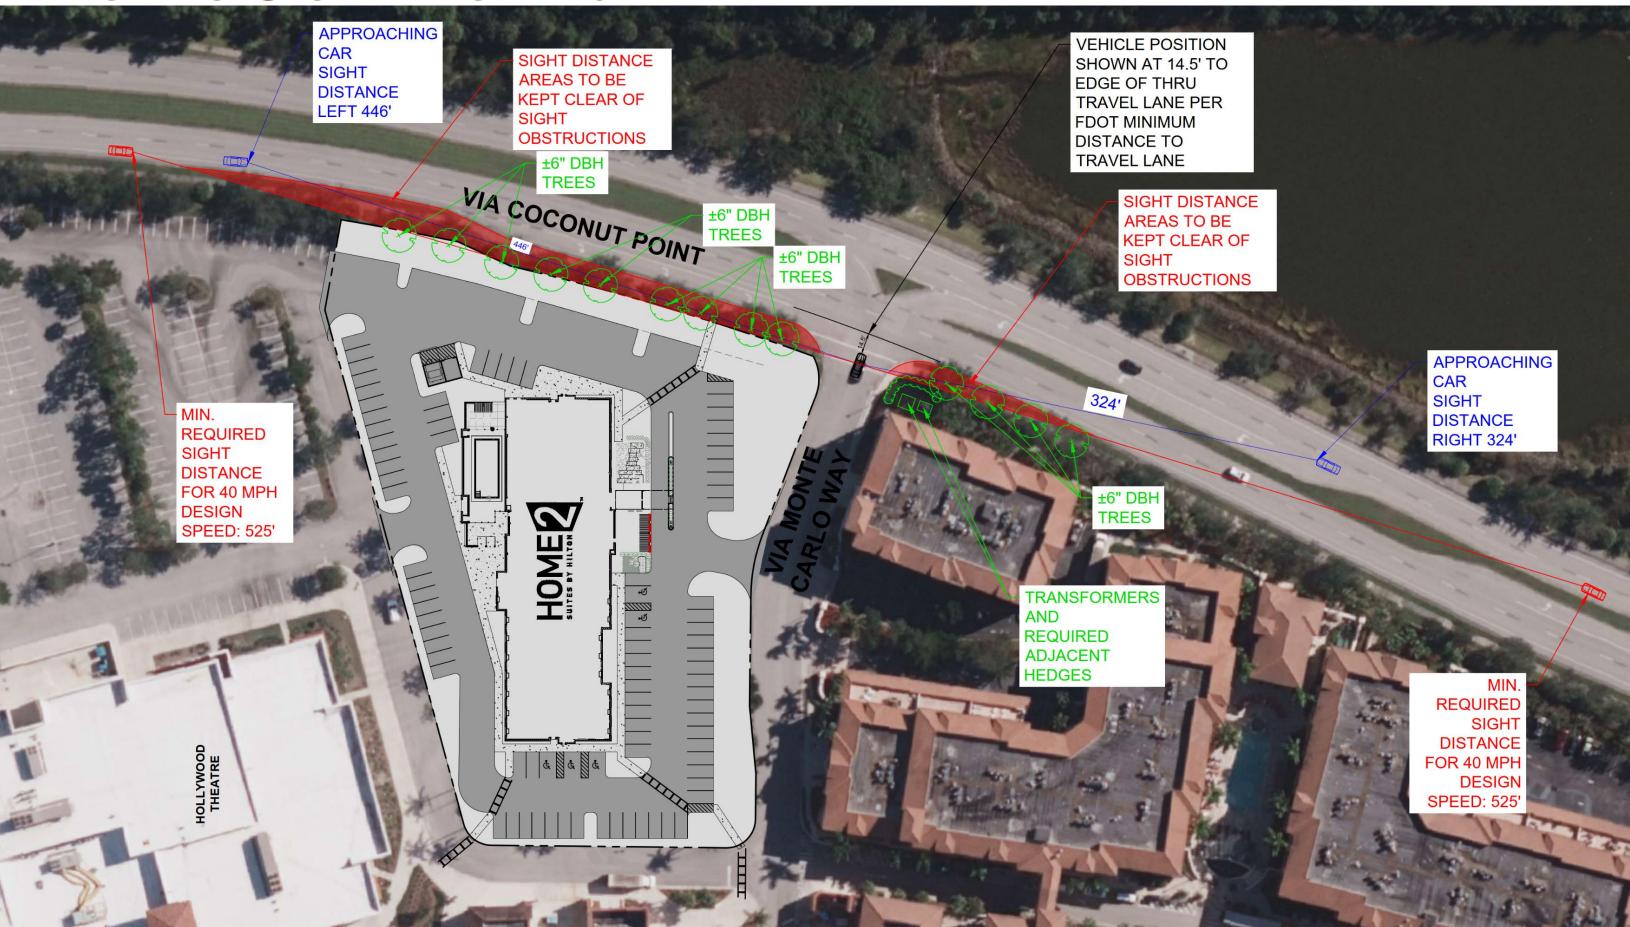

# CONCEPTUAL SITE PLAN

REQUESTED DEVIATIONS

PEDESTRIAN CONNECTION TO OCONUT POINT SHOPPING MALL

1. DEVIATION 1 - OPEN SPACE CRITERIA (SECTION 5-408.C) THE APPLICANT IS SEEKING RELIEF FOR THE MINIMUM 30% OPEN SPACE REQUIREMENT. DUE TO THE LOT SIZE AND CONFIGURATION THE MSP WAS DESIGNED TO MAXIMIZE THE OFF-STREET PARKING PROPOSED AND MAINTAIN THE EXISTING LANDSCAPE BUFFER ALONG THE RIGHT-OF-WAY. THE MCP HAS PROPOSED A TOTAL 28% OPEN SPACE AND PROPOSES TO INCREASE THE LANDSCAPE AREA ON-SITE FROM THE EXISTING PARKING LOT CONDITIONS. ADDITIONALLY, THE MCP HAS PROPOSED TO INSTALL LANDSCAPED AREAS AND STREET TREES WITHIN CENTER MEDIAN FOR THE VIA COCONUT POINT RIGHT-OF-WAY.