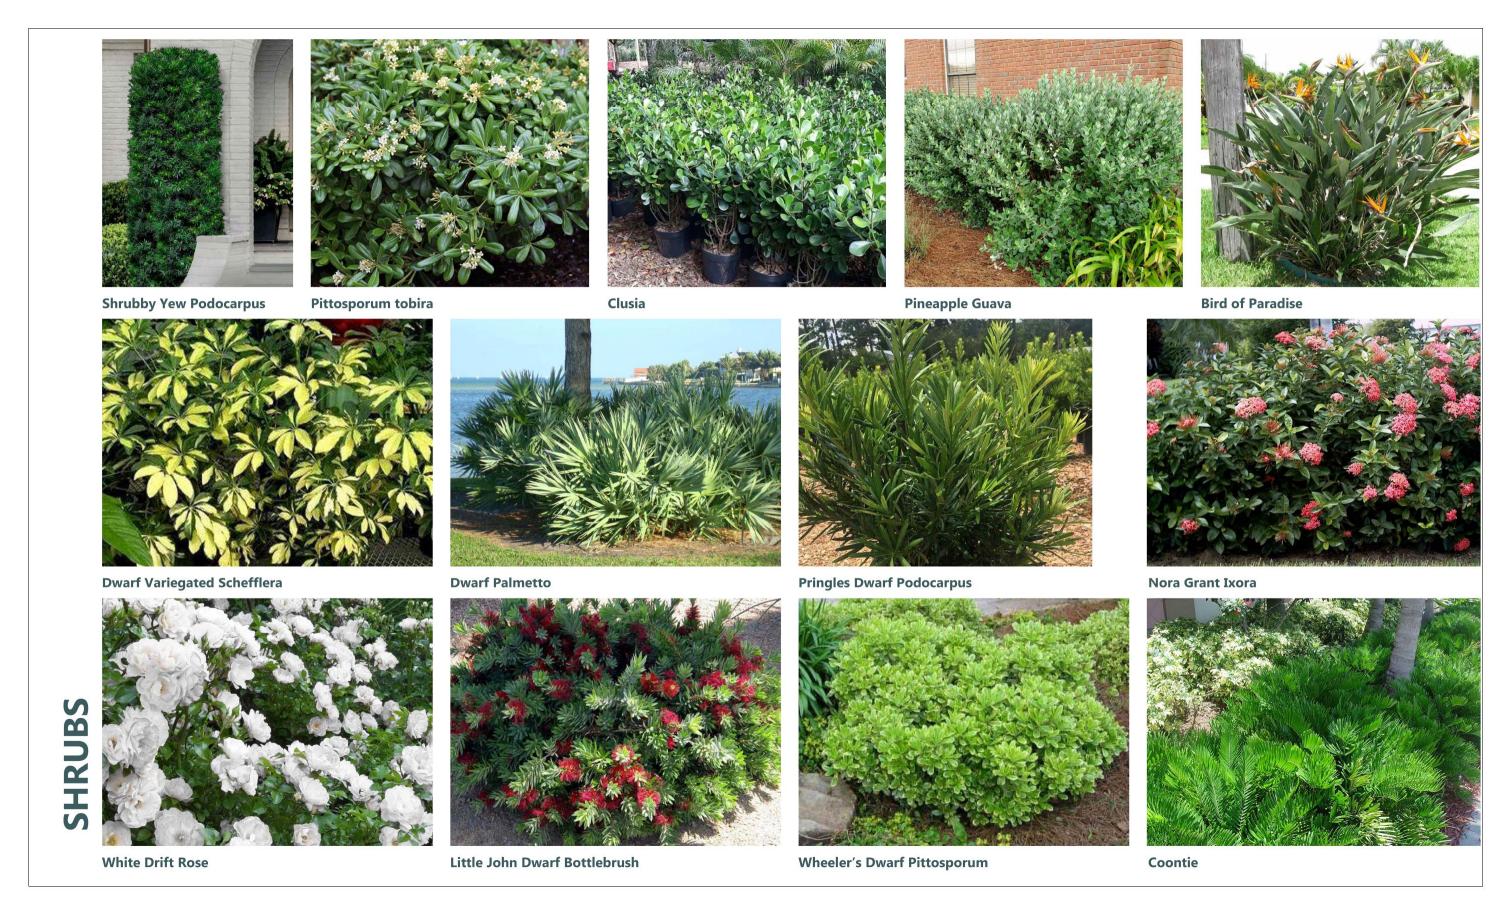

# CONCEPTUAL SITE PLAN

REQUESTED DEVIATIONS

PEDESTRIAN CONNECTION TO OCONUT POINT SHOPPING MALL

1. DEVIATION 1 - OPEN SPACE CRITERIA (SECTION 5-408.C) THE APPLICANT IS SEEKING RELIEF FOR THE MINIMUM 30% OPEN SPACE REQUIREMENT. DUE TO THE LOT SIZE AND CONFIGURATION THE MSP WAS DESIGNED TO MAXIMIZE THE OFF-STREET PARKING PROPOSED AND MAINTAIN THE EXISTING LANDSCAPE BUFFER ALONG THE RIGHT-OF-WAY. THE MCP HAS PROPOSED A TOTAL 28% OPEN SPACE AND PROPOSES TO INCREASE THE LANDSCAPE AREA ON-SITE FROM THE EXISTING PARKING LOT CONDITIONS. ADDITIONALLY, THE MCP HAS PROPOSED TO INSTALL LANDSCAPED AREAS AND STREET TREES WITHIN CENTER MEDIAN FOR THE VIA COCONUT POINT RIGHT-OF-WAY.