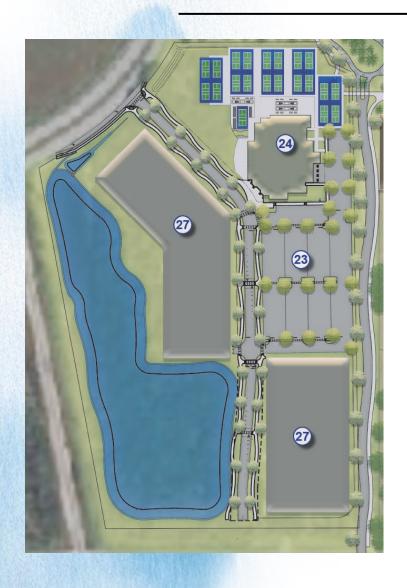

#### **Design/Construction Changes:**

- New building location and orientation
- Redesigned parking lot 400 additional spaces
- Revised lake (fill & excavation)
- Regrading required to fit new plan