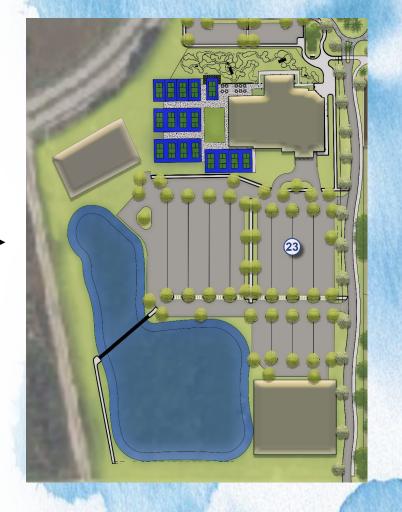

#### **SITE PLAN CHANGES**

Parking above High 5 to be provided by Sports Park Contractor (Suffolk)

Parking removal of approx. 400 spaces. Request a updated cost estimate for the saving potential of the parking bays from Wright/RWA.

Wright Construction has provided an alternate GMP 2 with a cost of \$9,536,910 based on the reduction of parking