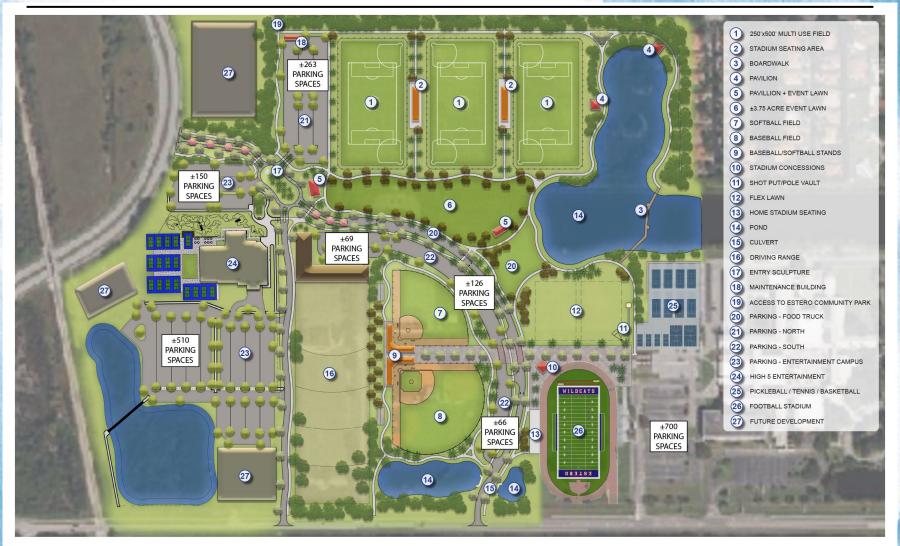

# Exhibit - Village Hub Total Parking Provided

Approximately 1900 Parking Spaces provided at Village Hub