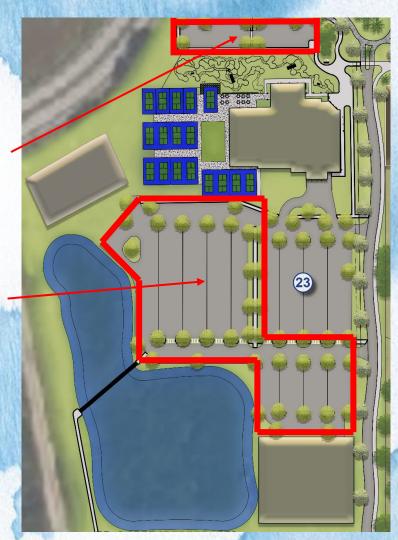

#### **Design/Construction Changes:**

- New building location and orientation
- Redesigned parking lot 400 additional spaces
- Revised lake (fill & excavation)
- Regrading required to fit new plan

#### **SITE PLAN CHANGES**

Parking above High 5 to be provided by Sports Park Contractor (Suffolk)

Parking removal of approx. 400 spaces. Request a updated cost estimate for the saving potential of the parking bays from Wright/RWA.

Wright Construction has provided an alternate GMP 2 with a cost of \$9,536,910 based on the reduction of parking