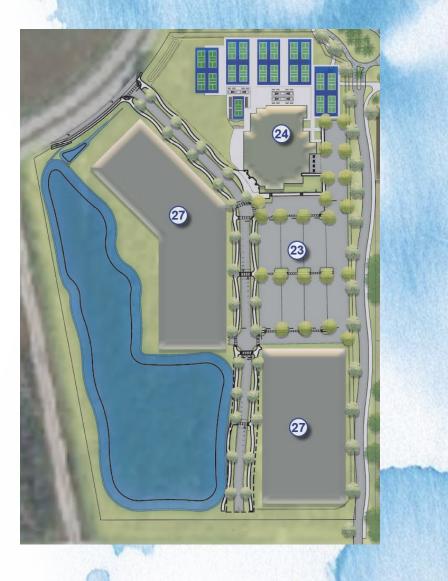

#### **Design/Construction Changes:**

- New building location and orientation
- Redesigned parking lot 400 additional spaces
- Revised lake (fill & excavation)
- Regrading required to fit new plan

# Exhibit - Village Hub Total Parking Provided

Approximately 1900 Parking Spaces provided at Village Hub