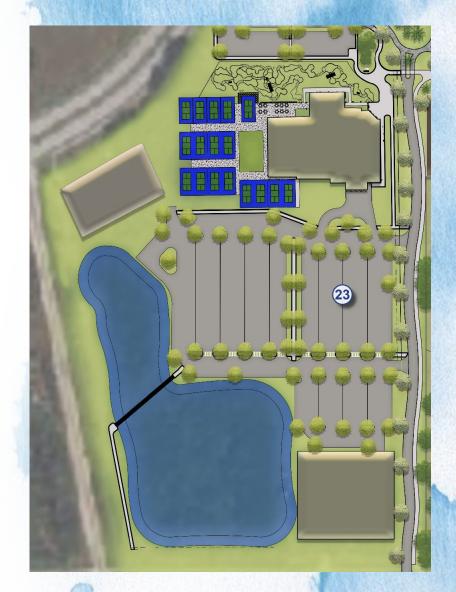

The project scope included site grading and creation of the lake. The construction is now complete and the contractor is demobilized.

#### **Design/Construction Changes:**

- New building location and orientation
- Redesigned parking lot 400 additional spaces
- Revised lake (fill & excavation)
- Regrading required to fit new plan