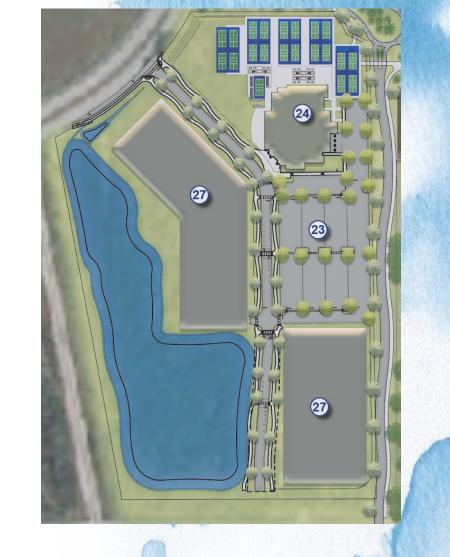

#### **Design/Construction Changes:**

- New building location and orientation
- Redesigned parking lot 400 additional spaces
- Revised lake (fill & excavation)
- Regrading required to fit new plan

# Exhibit - Village Hub Total Parking Provided

Approximately 1900 Parking Spaces provided at Village Hub