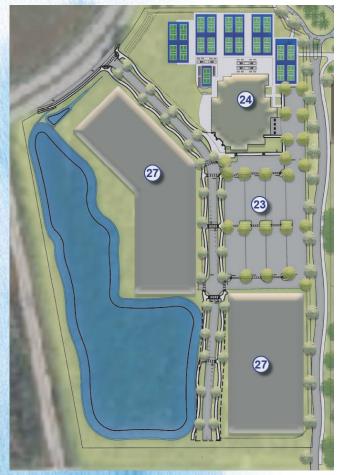

#### **Design/Construction Changes:**

- New building location and orientation
- Redesigned parking lot 400 additional spaces
- Revised lake (fill & excavation)
- Regrading required to fit new plan

# Exhibit - Village Hub Total Parking Provided

Approximately 1900 Parking Spaces provided at Village Hub