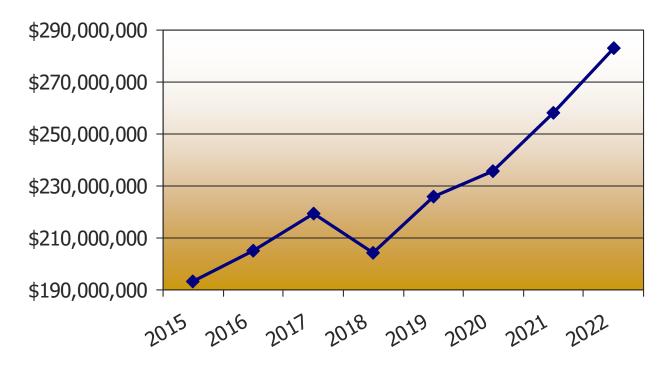

### TREND IN EQUALIZED VALUE OF PROPERTY

#### **Total Equalized Value (Includes TIF Increment)**

| 2015 | \$ 193,109,900 | 2019 | \$ 226,013,600 |
|------|----------------|------|----------------|
| 2016 | \$ 205,067,900 | 2020 | \$ 235,803,700 |
| 2017 | \$ 219,247,600 | 2021 | \$ 258,297,300 |
| 2018 | \$ 204,482,000 | 2022 | \$ 283,140,300 |

#### **OBSERVATIONS AND COMMENTS:**

➤The equalized property values have increased by approximately 10% from 2021 to 2022.