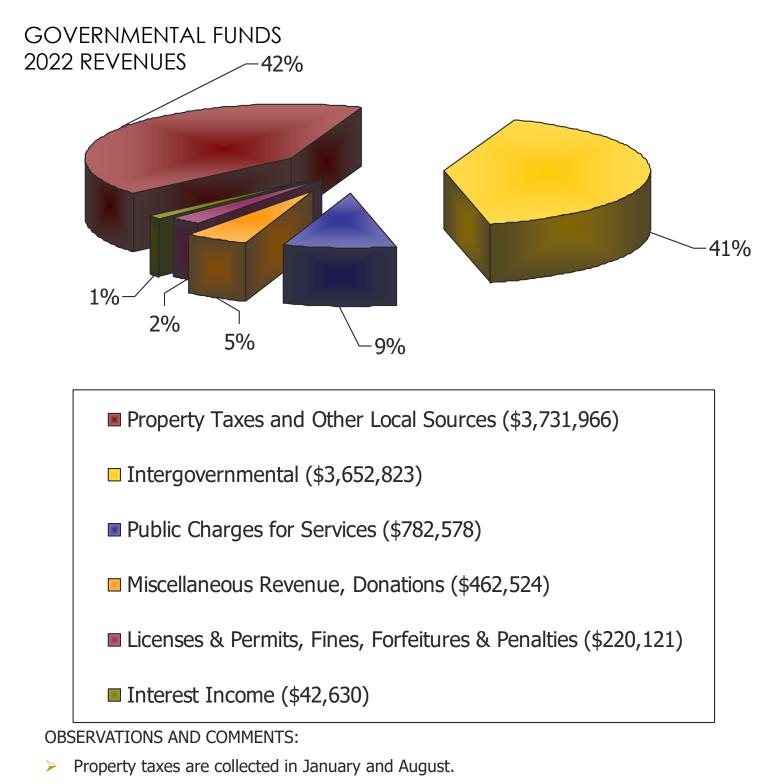

#### STATEMENT OF REVENUES, EXPENDITURES AND CHANGES IN FUND BALANCES – GOVERNMENTAL FUNDS

| Capital<br>Fund         Fund         Capital<br>Fund         Capital<br>Fund         Capital<br>Fund         Capital<br>Fund         Capital<br>Fund         Capital<br>Fund         Fund         Fund |                                      |              | Major        | Funds     |             |              |                          |              |
|-----------------------------------------------------------------------------------------------------------------------------------------------------------------------------------------------------------------------------------------------------------------------------------------------------------------------------------------------------------------------------------------------------------------------------------------------------------------------------------------------------------------------------------------------------------------------------------------------------------------------------------------------------------------------------------------------------------------------------------------------------------------------------------------------------------------------------------------------------------------------------------------------------------------------------------------------------------------------------------------------------------------------------------------------------------------------------------------------------------------------------------------------------------------------------------------------------------------------------------------------------------------------------------------------------------------------------------------------------------------------------------------------------------------------------------------------------------------------------------|--------------------------------------|--------------|--------------|-----------|-------------|--------------|--------------------------|--------------|
| Property Taxes         \$ 1,776,818         \$ 1,507,832         \$         \$         \$         \$ 3,284,650         \$ 3,187,175           Other Taxes         439,561         7,755         -         -         447,316         521,575           Intergovernmenial         1,977,656         24,593         1,103,526         257,887         2289,161         3,652,823         2,465,812           License and Permits         88,517         -         -         131,604         133,442           Fines, Forfitis and Penalties         131,604         -         -         116,687         7782,778           Interest Income         18,383         589         4,098         5,072         14,488         42,630         49,309           Denations         48,346         -         -         3,383         51,729         26,071           Mascellancous Income         178,559         -         8,429         212,037         11,710         410,795         396,304           Total Revenues         5,325,335         1,540,769         1,116,053         474,996         435,488         8,892,642         7,657,507           Current:         Corrent:         Current:         Current:         1,743,230         1,640,377                                                                                                                                                                                                                                 |                                      |              |              | Projects  | Replacement | Governmental | overnmental Governmental |              |
| Other Taxes         439,561         7,755         -         -         -         447,316         521,576           Intergovernmental         1,977,656         24,593         1,103,526         257,887         289,161         3,652,823         2,465,812           License and Permits         88,517         -         -         88,517         131,424           Fines, Forfeits and Penalties         131,604         -         -         131,604         133,142           Public Charges for Services         665,891         -         -         116,687         782,578         742,794           Interest Income         18,383         S89         4,098         5,072         14,488         42,630         49,309           Donations         48,346         -         -         3,383         51,729         26,971           Miscellancous Income         178,559         -         8,429         212,037         11,770         410,798         396,364           Current:         General Government         495,663         -         -         1,743,230         1,604,937           Public Safety         1,743,230         -         -         1,200,535         1,404,937           Public Safety         1,240,535                                                                                                                                                                                                                                         | REVENUES                             |              |              |           |             |              |                          |              |
| Intergovernmental         1,977,656         24,593         1,103,526         257,887         289,161         3,652,823         2,465,812           License and Permitis         131,604         -         -         131,604         133,142           Fines, Porfitis and Penalties         131,604         -         -         131,604         133,142           Public Charges for Services         665,891         -         -         131,604         133,142           Dublic Charges for Services         665,891         -         -         138,83         49,309           Domations         48,346         -         -         3,383         51,729         26,971           Miscellancous Income         178,559         -         8,429         212,037         11,770         410,795         396,604           Total Revenues         5,325,335         1,540,769         1,116,053         474,996         435,488         8,892,642         7,657,507           EXPENDITURES         Current:         -         -         1,743,230         -         -         1,200,535         1,86,099           Health, Welfare and Sanitation         -         -         64,713         64,713         140,530           Current:         -                                                                                                                                                                                                                                | Property Taxes                       | \$ 1,776,818 | \$ 1,507,832 | \$ -      | \$ -        | \$ -         | \$ 3,284,650             | \$ 3,187,175 |
| License and Permits         88,517         -         -         -         88,517         134,424           Fines, Forfeits and Pennities         131,604         -         -         -         131,604         133,142           Public Charges for Services         665,891         -         -         116,687         782,578         742,794           Interest Income         18,383         589         4,098         5,072         14,488         42,650         493,099           Donations         48,346         -         -         3,383         51,729         26,971           Miscellaneous Income         178,559         -         8429         212,037         11,700         410,795         396,304           Current:         General Government         495,663         -         -         495,663         485,141           Public Safety         1,743,230         -         -         1,743,230         1,604,937           Public Works         1,200,535         -         -         1,200,535         1,186,909           Health, Welfner and Sanitation         -         -         64,713         64,713         144,410         710,803           Capital Outy         13,421         1,826,742         665,1                                                                                                                                                                                                                                      | Other Taxes                          | 439,561      | 7,755        | -         | -           | -            | 447,316                  | 521,576      |
| Fines, Forfeits and Penalties         131,004         -         -         -         131,004         133,142           Public Charges for Services         665,891         -         -         116,687         782,578         742,794           Interest Income         18,383         589         4,098         5,072         14,488         42,630         49,399           Donations         48,346         -         -         -         3,383         51,729         26,971           Miscellaneous Income         178,559         -         8,429         212,037         11,170         410,795         396,304           Total Revenues         5,325,335         1,540,769         1,116,053         474,996         435,489         8,892,642         7,657,507           Current:         General Government         495,663         -         -         1,743,230         1,604,937           Public Works         1,200,535         -         -         -         1,743,230         1,604,937           Public Works         12,00,535         -         -         -         1,004,335         1,604,937           Public Works         12,00,535         -         -         -         1,00,035         1,064,937                                                                                                                                                                                                                                                   | Intergovernmental                    | 1,977,656    | 24,593       | 1,103,526 | 257,887     | 289,161      | 3,652,823                | 2,465,812    |
| Public Charges for Services         665,891         .         .         .         1         116,687         782,578         742,794           Interest Income         18,383         589         4,098         5,072         14,488         42,630         49,309           Donations         48,346         .         .         .         3,383         51,729         26,971           Miscellancous Income         178,559         .         8,429         212,037         11,770         410,795         396,634           Total Revenues         5,325,335         1,540,769         1,116,053         474,996         435,489         8,892,642         7,657,507           EXPENTIVERS         .         .         .         .         495,663         485,141           Public Safety         1,743,230         .         .         .         1,745,230         1,604,937           Public Works         1,200,335         .         .         .         .         1,745,230         1,604,937           Public Works         1,200,335         .         .         .         .         .         1,604,937           Public Works         1,200,135         1,80,909         .         .         .         . <td>License and Permits</td> <td>88,517</td> <td>-</td> <td>-</td> <td>-</td> <td>-</td> <td>88,517</td> <td>134,424</td>                                                                                                                                   | License and Permits                  | 88,517       | -            | -         | -           | -            | 88,517                   | 134,424      |
| Interest Income         18,383         589         4,098         5,072         14,488         42,630         49,399           Donations         48,346         -         -         3,383         51,729         26,971           Miscellancous Income         178,559         .         8,429         212,037         11,770         410,795         396,304           Totla Revenues         5,325,335         1,540,769         1,161,033         474,996         435,489         8,892,642         7,657,507           EXPENDITURES         -         -         495,663         485,141         1         60,937         1,604,937         1,604,937         1,604,937         1,604,937         1,604,937         1,80,909         1,84,103         -         -         1,200,535         1,86,909         1,86,909         14,410,503         1,86,909         1,86,909         14,410,503         1,86,909         14,410,803         265,120         2,265,238         2,170,256         286,817         8490,669         8,899,686         21,00,535         1,826,742         665,120         2,265,238         2,170,256         24,450         3,26,900         2,170,256         24,450         3,46,90,699         4,34,936         886,233         21,5994         24,450         265,120 <t< td=""><td>Fines, Forfeits and Penalties</td><td>131,604</td><td>-</td><td>-</td><td>-</td><td>-</td><td>131,604</td><td>133,142</td></t<>                             | Fines, Forfeits and Penalties        | 131,604      | -            | -         | -           | -            | 131,604                  | 133,142      |
| Donations         48,346         -         -         3,383         51,729         26,971           Miscellaneous Income         178,559         -         8,429         212,037         11,770         410,795         396,304           Total Revenues         5,325,335         1,540,769         1,116,053         474,996         435,489         8,892,642         7,657,507           EXPENDITURES         Current:         General Government         495,663         -         -         -         495,663         485,141           Public Safety         1,743,230         -         -         -         1,743,230         1,604,937           Public Works         1,200,535         -         -         -         1,200,535         1,186,609           Health, Welfare and Sanitation         -         -         -         64,713         64,713         140,530           Culture, Recreation and Education         283,413         -         -         201,107         665,493         886,293           Capital Outlay         13,421         -         1,826,742         665,120         2,505,283         2,170,256           Debt Service:         -         -         -         215,994         244,950           Totat                                                                                                                                                                                                                                      | Public Charges for Services          | 665,891      | -            | -         | -           | 116,687      | 782,578                  | 742,794      |
| Miscellaneous Income         178,559         8,429         212,037         11,770         410,795         396,304           Total Revenues         5,325,335         1,540,769         1,116,053         474,996         435,489         8,892,642         7,657,507           EXPENDITURES         General Government         495,663         -         -         495,663         485,141           Public Safety         1,743,230         -         -         -         1,743,230         1,604,937           Public Works         1,200,535         -         -         -         1,200,535         1,186,909           Culture, Recreation and Education         283,413         -         -         500,997         784,410         170,803           Conservation and Development         216,212         188,174         -         261,107         665,493         886,293           Capital Outlay         13,421         -         1,826,742         665,120         2,505,283         2,170,256           Debt Service:         -         -         -         215,994         244,950           Total Expenditures         4,343,806         827,584         1,826,742         665,120         826,817         8,490,069         8,899,686 <t< td=""><td>Interest Income</td><td>18,383</td><td>589</td><td>4,098</td><td>5,072</td><td>14,488</td><td>42,630</td><td>49,309</td></t<>                                                                                 | Interest Income                      | 18,383       | 589          | 4,098     | 5,072       | 14,488       | 42,630                   | 49,309       |
| Total Revenues         5,325,335         1,540,769         1,116,053         474,996         435,489         8,892,642         7,657,507           EXPENDITURES         General Government         495,663         -         -         -         495,663         485,141           Public Safey         1,743,230         -         -         -         1,743,230         1,604,937           Public Works         1,200,535         -         -         -         1,200,535         1,186,909           Health, Welfare and Sanitation         -         -         -         64,713         64,713         140,530           Culture, Recreation and Education         283,413         -         -         261,107         665,493         886,293           Capital Outlay         13,421         -         1,826,742         665,120         -         2,505,283         2,170,256           Debt Service:         -         -         14,410         -         -         215,994         244,950           Total Expenditures         4,343,806         827,584         1,826,742         665,120         826,817         8,490,069         8,899,686           Excess (Deficiency) of Revenue Over Expenditures         981,529         713,185         (710,689)                                                                                                                                                                                                            | Donations                            | 48,346       | -            | -         | -           | 3,383        | 51,729                   | 26,971       |
| EXPENDITURES         John Stress         John Stress <thjohn stress<="" th=""> <thjohn stress<="" th=""></thjohn></thjohn>    | Miscellaneous Income                 | 178,559      | -            | 8,429     | 212,037     | 11,770       | 410,795                  | 396,304      |
| Current:         General Government         495,663         -         -         -         495,663         485,141           Public Safety         1,743,230         -         -         -         1,743,230         1,604,937           Public Works         1,200,535         -         -         -         1,743,230         1,604,937           Public Works         1,200,535         -         -         -         64,713         64,713         140,530           Culture, Recreation and Education         283,413         -         -         500,997         784,410         710,803           Conservation and Development         216,212         188,174         -         261,107         665,493         886,293           Capital Outlay         13,421         -         1,826,742         665,120         -         2,505,283         2,170,256           Debt Service:         -         -         -         814,748         1,469,867           Interest and Fiscal Charges         201,584         14,410         -         -         215,994         244,950           Total Expenditures         4,343,806         827,584         1,826,742         665,120         826,817         8,490,069         8,899,686                                                                                                                                                                                                                                            | Total Revenues                       | 5,325,335    | 1,540,769    | 1,116,053 | 474,996     | 435,489      | 8,892,642                | 7,657,507    |
| General Government         495,663         -         -         -         -         495,663         485,141           Public Safety         1,743,230         -         -         -         1,743,230         1,604,937           Public Works         1,200,535         -         -         -         1,200,535         1,186,909           Health, Welfare and Sanitation         -         -         -         64,713         64,713         140,530           Conservation and Education         283,413         -         -         261,107         665,493         886,293           Conservation and Development         216,212         188,174         -         261,107         665,493         886,293           Capital Outlay         13,421         -         1,826,742         665,120         -         2,505,283         2,170,256           Debt Service:         -         -         215,994         244,950         -         215,994         244,950           Total Expenditures         4,343,806         827,584         1,826,742         665,120         826,817         8490,069         8,899,686           Excess (Deficiency) of<br>Revenues Over Expenditures         981,529         713,185         (710,689)         (191,124)         (                                                                                                                                                                                                         | EXPENDITURES                         |              |              |           |             |              |                          |              |
| Public Safety         1,743,230         -         -         1,743,230         1,604,937           Public Works         1,200,535         -         -         -         1,200,535         1,186,909           Health, Welfare and Sanitation         -         -         -         64,713         64,713         140,530           Culture, Recreation and Education         283,413         -         -         500,997         784,410         710,803           Conservation and Development         216,212         188,174         -         -         261,107         665,493         886,293           Capital Outlay         13,421         -         1,826,742         665,120         -         2,505,283         2,170,256           Debt Service:         -         -         814,748         1,469,867           Interest and Fiscal Charges         201,584         14,410         -         -         215,994         244,950           Total Expenditures         981,529         713,185         (710,689)         (190,124)         (391,328)         402,573         (1,242,179)           Orther FINANCING SOURCES (USES)         -         -         -         -         -         235,000           Proceeds from Log-Term Debt         -                                                                                                                                                                                                                    | Current:                             |              |              |           |             |              |                          |              |
| Public Safety         1,743,230         -         -         -         1,743,230         1,604,937           Public Works         1,200,535         -         -         -         1,200,535         1,186,909           Health, Welfare and Sanitation         -         -         -         64,713         64,713         140,530           Culture, Recreation and Education         283,413         -         -         2061,107         665,493         886,293           Capital Outlay         13,421         -         1,826,742         665,120         -         2,505,283         2,170,256           Debt Service:         -         -         -         814,748         1,469,867           Interest and Fiscal Charges         201,584         14,410         -         -         215,994         244,950           Total Expenditures         4,343,806         827,584         1,826,742         665,120         826,817         8,490,069         8,899,686           Excess (Deficiency) of<br>Revenue Over Expenditures         981,529         713,185         (710,689)         (190,124)         (391,328)         402,573         (1,242,179)           Proceeds from Long-Term Debt         -         -         -         -         235,000                                                                                                                                                                                                                 | General Government                   | 495,663      | -            | -         | -           | -            | 495,663                  | 485,141      |
| Public Works         1,200,535         -         -         -         1,200,535         1,186,909           Health, Welfare and Sanitation         -         -         -         64,713         64,713         140,530           Culture, Recreation and Education         283,413         -         -         500,997         784,410         710,803           Conservation and Development         216,212         188,174         -         -         261,107         665,493         886,293           Capital Outlay         13,421         -         1,826,742         665,120         -         2,505,283         2,170,256           Debt Service:         -         -         215,994         244,950         244,950         244,950           Total Expenditures         4,343,806         827,584         1,826,742         665,120         826,817         8,490,069         8,899,686           Excess (Deficiency) of Revendutures         981,529         713,185         (710,689)         (190,124)         (391,328)         402,573         (1,242,179)           Proceeds from Long-Term Debt         -         -         -         235,000         235,000           Proceeds from Debt Premium         -         -         -         -         235,000 </td <td>Public Safety</td> <td></td> <td>-</td> <td>-</td> <td>-</td> <td>-</td> <td></td> <td></td>                                                                                               | Public Safety                        |              | -            | -         | -           | -            |                          |              |
| Health, Welfare and Sanitation         -         -         -         64,713         64,713         140,530           Culture, Recreation and Education         283,413         -         -         500,997         784,410         710,803           Conservation and Development         216,212         188,174         -         261,107         665,493         886,293           Capital Outlay         13,421         -         1,826,742         665,120         -         2,505,283         2,170,256           Debt Service:         -         -         814,748         1,469,867           Interest and Fiscal Charges         201,584         14,410         -         -         215,994         244,950           Total Expenditures         4,343,806         827,584         1,826,742         665,120         826,817         8,490,069         8,899,686           Excess (Deficiency) of<br>Revenues Over Expenditures         981,529         713,185         (710,689)         (190,124)         (391,328)         402,573         (1,242,179)           OTHER FINANCING SOURCES (USES)         -         -         -         235,000         235,000           Proceeds from Long-Term Debt         -         -         -         235,000         235,000                                                                                                                                                                                                    | Public Works                         |              | -            | -         | -           | -            |                          |              |
| Conservation and Development         216,212         188,174         -         -         261,107         665,493         886,293           Capital Outlay         13,421         -         1,826,742         665,120         -         2,505,283         2,170,256           Debt Service:         -         -         814,748         1,469,867           Interest and Fiscal Charges         201,584         14,410         -         -         215,994         244,950           Total Expenditures         4,343,806         827,584         1,826,742         665,120         826,817         8,490,069         8,899,686           Excess (Deficiency) of<br>Revenues Over Expenditures         981,529         713,185         (710,689)         (190,124)         (391,328)         402,573         (1,242,179)           OTHER FINANCING SOURCES (USES)         -         -         -         3,100,000         70000         70000         700000         700000         700000         700000         700000         700000         700000         700000         700000         700000         700000         700000         700000         700000         700000         700000         700000         700000         700000         700000         700000         700000         700000                                                                                                                                                                             | Health, Welfare and Sanitation       | -            | -            | -         | -           | 64,713       |                          | 140,530      |
| Conservation and Development         216,212         188,174         -         -         261,107         665,493         886,293           Capital Outlay         13,421         -         1,826,742         665,120         -         2,505,283         2,170,256           Debt Service:         -         -         814,748         1,469,867           Interest and Fiscal Charges         201,584         14,410         -         -         215,994         244,950           Total Expenditures         4,343,806         827,584         1,826,742         665,120         826,817         8,490,069         8,899,686           Excess (Deficiency) of<br>Revenues Over Expenditures         981,529         713,185         (710,689)         (190,124)         (391,328)         402,573         (1,242,179)           OTHER FINANCING SOURCES (USES)         -         -         -         3,100,000         235,000           Proceeds from Long-Term Debt         -         -         -         235,000           Proceeds from Debt Premium         -         -         -         235,000           Proceeds from Debt Premium         -         -         -         235,000           Proceeds from Debt Premium         -         -         -         235,000                                                                                                                                                                                                    | Culture, Recreation and Education    | 283,413      | -            | -         | -           | 500,997      | 784,410                  | 710,803      |
| Capital Outlay         13,421         -         1,826,742         665,120         -         2,505,283         2,170,256           Debt Service:         Principal Repayment         189,748         625,000         -         -         814,748         1,469,867           Interest and Fiscal Charges         201,584         14,410         -         -         215,994         244,950           Total Expenditures         4,343,806         827,584         1,826,742         665,120         826,817         8,490,069         8,899,686           Excess (Deficiency) of<br>Revenues Over Expenditures         981,529         713,185         (710,689)         (190,124)         (391,328)         402,573         (1,242,179)           OTHER FINANCING SOURCES (USES)         Proceeds from Long-Term Debt         -         -         -         3,100,000           Proceeds from Debt Premium         -         -         -         235,000           Proceeds from Debt Premium         -         -         -         235,000           Proceeds from Debt Premium         -         -         -         235,000           Pransfers In         77,840         43,815         60,000         572,448         1,787,064         2,541,167         1,043,909           Transfer                                                                                                                                                                                      | Conservation and Development         |              | 188,174      | -         | -           |              |                          |              |
| Debt Service:           Principal Repayment         189,748         625,000         -         -         -         814,748         1,469,867           Interest and Fiscal Charges         201,584         14,410         -         -         215,994         244,950           Total Expenditures         4,343,806         827,584         1,826,742         665,120         826,817         8,490,069         8,899,686           Excess (Deficiency) of<br>Revenues Over Expenditures         981,529         713,185         (710,689)         (190,124)         (391,328)         402,573         (1,242,179)           OTHER FINANCING SOURCES (USES)         Proceeds from Long-Term Debt         -         -         -         3,100,000           Proceeds from Debt Premium         -         -         -         235,000           Proceeds from Debt Premium         -         -         -         235,000           Proceeds from Debt Premium         -         -         -         235,000           Pransfers In         77,840         43,815         60,000         572,448         1,787,064         2,541,167         1,043,909           Transfers Out         (1,059,369)         (1,481,798)         -         -         -         25,10,00 <t< td=""><td>Capital Outlay</td><td>13,421</td><td>-</td><td>1,826,742</td><td>665,120</td><td>-</td><td>2,505,283</td><td>2,170,256</td></t<>                                                                | Capital Outlay                       | 13,421       | -            | 1,826,742 | 665,120     | -            | 2,505,283                | 2,170,256    |
| Interest and Fiscal Charges         201,584         14,410         -         -         215,994         244,950           Total Expenditures         4,343,806         827,584         1,826,742         665,120         826,817         8,490,069         8,899,686           Excess (Deficiency) of<br>Revenues Over Expenditures         981,529         713,185         (710,689)         (190,124)         (391,328)         402,573         (1,242,179)           OTHER FINANCING SOURCES (USES)         Proceeds from Long-Term Debt         -         -         -         -         3,100,000           Proceeds of Refunding Bonds         -         -         -         -         235,000           Proceeds from Debt Premium         -         -         -         -         235,000           Proceeds from Debt Premium         -         -         -         -         235,000           Transfers In         77,840         43,815         60,000         572,448         1,787,064         2,541,167         1,043,909           Total Other Financing Sources (Uses)         (981,529)         (1,437,983)         60,000         572,448         1,787,064         3,211,042           Net Change in Fund Balances         -         (724,798)         (650,689)         382,324         1,                                                                                                                                                                     | Debt Service:                        |              |              |           |             |              |                          |              |
| Interest and Fiscal Charges         201,584         14,410         -         -         215,994         244,950           Total Expenditures         4,343,806         827,584         1,826,742         665,120         826,817         8,490,069         8,899,686           Excess (Deficiency) of<br>Revenues Over Expenditures         981,529         713,185         (710,689)         (190,124)         (391,328)         402,573         (1,242,179)           OTHER FINANCING SOURCES (USES)         Proceeds from Long-Term Debt         -         -         -         -         3,100,000           Proceeds from Debt Premium         -         -         -         -         235,000           Proceeds from Debt Premium         -         -         -         -         235,000           Proceeds from Debt Premium         -         -         -         -         235,000           Transfers In         77,840         43,815         60,000         572,448         1,787,064         2,541,167         1,043,909           Transfers Out         (1,059,369)         (1,437,983)         60,000         572,448         1,787,064         3,211,042           Net Change in Fund Balances         -         (724,798)         (650,689)         382,324         1,395,736         <                                                                                                                                                                          | Principal Repayment                  | 189,748      | 625,000      | -         | -           | -            | 814,748                  | 1,469,867    |
| Total Expenditures4,343,806827,5841,826,742665,120826,8178,490,0698,899,686Excess (Deficiency) of<br>Revenues Over Expenditures981,529713,185(710,689)(190,124)(391,328)402,573(1,242,179)OTHER FINANCING SOURCES (USES)Proceeds from Long-Term Debt3,100,000Proceeds from Debt Premium235,000Proceeds from Debt Premium111,042Payment of Refunded Debt(235,000)Transfers In77,84043,81560,000572,4481,787,0642,541,1671,043,909Total Other Financing Sources (Uses)(981,529)(1,437,983)60,000572,4481,787,064-3,211,042Net Change in Fund Balances-(724,798)(650,689)382,3241,395,736402,5731,968,863Fund Balances (Deficit), Beginning1,980,076690,8111,670,7861,061,7231,570,1556,973,5515,004,688                                                                                                                                                                                                                                                                                                                                                                                                                                                                                                                                                                                                                                                                                                                                                                             | Interest and Fiscal Charges          |              | 14,410       | -         | -           | -            |                          |              |
| Excess (Deficiency) of<br>Revenues Over Expenditures981,529713,185(710,689)(190,124)(391,328)402,573(1,242,179)OTHER FINANCING SOURCES (USES)Proceeds from Long-Term Debt3,100,000Proceeds of Refunding Bonds235,000Proceeds from Debt Premium111,042Payment of Refunded Debt(235,000)Transfers In77,84043,81560,000572,4481,787,0642,541,167Transfers Out(1,059,369)(1,481,798)(2,541,167)(1,043,909)Total Other Financing Sources (Uses)(981,529)(1,437,983)60,000572,4481,787,064-3,211,042Net Change in Fund Balances-(724,798)(650,689)382,3241,395,736402,5731,968,863Fund Balances (Deficit), Beginning1,980,076690,8111,670,7861,061,7231,570,1556,973,5515,004,688                                                                                                                                                                                                                                                                                                                                                                                                                                                                                                                                                                                                                                                                                                                                                                                                       | Total Expenditures                   |              |              | 1,826,742 | 665,120     | 826,817      |                          |              |
| Proceeds from Long-Tern Debt       -       -       -       -       3,100,000         Proceeds of Refunding Bonds       -       -       -       -       235,000         Proceeds from Debt Premium       -       -       -       -       235,000         Proceeds from Debt Premium       -       -       -       -       111,042         Payment of Refunded Debt       -       -       -       -       (235,000)         Transfers In       77,840       43,815       60,000       572,448       1,787,064       2,541,167       1,043,909         Transfers Out       (1,059,369)       (1,481,798)       -       -       -       (2,541,167)       (1,043,909)         Total Other Financing Sources (Uses)       (981,529)       (1,437,983)       60,000       572,448       1,787,064       -       3,211,042         Net Change in Fund Balances       -       (724,798)       (650,689)       382,324       1,395,736       402,573       1,968,863         Fund Balances (Deficit), Beginning       1,980,076       690,811       1,670,786       1,061,723       1,570,155       6,973,551       5,004,688                                                                                                                                                                                                                                                                                                                                                              | •                                    | 981,529      | 713,185      | (710,689) | (190,124)   | (391,328)    | 402,573                  |              |
| Proceeds of Refunding Bonds       -       -       -       -       -       235,000         Proceeds from Debt Premium       -       -       -       -       -       235,000         Proceeds from Debt Premium       -       -       -       -       111,042         Payment of Refunded Debt       -       -       -       -       (235,000)         Transfers In       77,840       43,815       60,000       572,448       1,787,064       2,541,167       1,043,909         Transfers Out       (1,059,369)       (1,481,798)       -       -       -       (2,541,167)       (1,043,909)         Total Other Financing Sources (Uses)       (981,529)       (1,437,983)       60,000       572,448       1,787,064       -       3,211,042         Net Change in Fund Balances       -       (724,798)       (650,689)       382,324       1,395,736       402,573       1,968,863         Fund Balances (Deficit), Beginning       1,980,076       690,811       1,670,786       1,061,723       1,570,155       6,973,551       5,004,688                                                                                                                                                                                                                                                                                                                                                                                                                                   | OTHER FINANCING SOURCES (USES)       |              |              |           |             |              |                          |              |
| Proceeds of Refunding Bonds       -       -       -       -       -       235,000         Proceeds from Debt Premium       -       -       -       -       -       111,042         Payment of Refunded Debt       -       -       -       -       (235,000)         Transfers In       77,840       43,815       60,000       572,448       1,787,064       2,541,167       1,043,909         Transfers Out       (1,059,369)       (1,481,798)       -       -       (2,541,167)       (1,043,909)         Total Other Financing Sources (Uses)       (981,529)       (1,437,983)       60,000       572,448       1,787,064       -       3,211,042         Net Change in Fund Balances       -       (724,798)       (650,689)       382,324       1,395,736       402,573       1,968,863         Fund Balances (Deficit), Beginning       1,980,076       690,811       1,670,786       1,061,723       1,570,155       6,973,551       5,004,688                                                                                                                                                                                                                                                                                                                                                                                                                                                                                                                            | Proceeds from Long-Term Debt         | -            | -            | -         | -           | -            | -                        | 3,100,000    |
| Payment of Refunded Debt       -       -       -       -       -       (235,000)         Transfers In       77,840       43,815       60,000       572,448       1,787,064       2,541,167       1,043,909         Transfers Out       (1,059,369)       (1,481,798)       -       -       (2,541,167)       (1,043,909)         Total Other Financing Sources (Uses)       (981,529)       (1,437,983)       60,000       572,448       1,787,064       -       3,211,042         Net Change in Fund Balances       -       (724,798)       (650,689)       382,324       1,395,736       402,573       1,968,863         Fund Balances (Deficit), Beginning       1,980,076       690,811       1,670,786       1,061,723       1,570,155       6,973,551       5,004,688                                                                                                                                                                                                                                                                                                                                                                                                                                                                                                                                                                                                                                                                                                       | Proceeds of Refunding Bonds          | -            | -            | -         | -           | -            | -                        |              |
| Payment of Refunded Debt       -       -       -       -       -       (235,000)         Transfers In       77,840       43,815       60,000       572,448       1,787,064       2,541,167       1,043,909         Transfers Out       (1,059,369)       (1,481,798)       -       -       (2,541,167)       (1,043,909)         Total Other Financing Sources (Uses)       (981,529)       (1,437,983)       60,000       572,448       1,787,064       -       3,211,042         Net Change in Fund Balances       -       (724,798)       (650,689)       382,324       1,395,736       402,573       1,968,863         Fund Balances (Deficit), Beginning       1,980,076       690,811       1,670,786       1,061,723       1,570,155       6,973,551       5,004,688                                                                                                                                                                                                                                                                                                                                                                                                                                                                                                                                                                                                                                                                                                       | Proceeds from Debt Premium           | -            | -            | -         | -           | -            | -                        | 111,042      |
| Transfers In       77,840       43,815       60,000       572,448       1,787,064       2,541,167       1,043,909         Transfers Out       (1,059,369)       (1,481,798)       -       -       (2,541,167)       (1,043,909)         Total Other Financing Sources (Uses)       (981,529)       (1,437,983)       60,000       572,448       1,787,064       -       3,211,042         Net Change in Fund Balances       -       (724,798)       (650,689)       382,324       1,395,736       402,573       1,968,863         Fund Balances (Deficit), Beginning       1,980,076       690,811       1,670,786       1,061,723       1,570,155       6,973,551       5,004,688                                                                                                                                                                                                                                                                                                                                                                                                                                                                                                                                                                                                                                                                                                                                                                                                | Payment of Refunded Debt             | -            | -            | -         | -           | -            | -                        |              |
| Transfers Out       (1,059,369)       (1,481,798)       -       -       (2,541,167)       (1,043,909)         Total Other Financing Sources (Uses)       (981,529)       (1,437,983)       60,000       572,448       1,787,064       -       3,211,042         Net Change in Fund Balances       -       (724,798)       (650,689)       382,324       1,395,736       402,573       1,968,863         Fund Balances (Deficit), Beginning       1,980,076       690,811       1,670,786       1,061,723       1,570,155       6,973,551       5,004,688                                                                                                                                                                                                                                                                                                                                                                                                                                                                                                                                                                                                                                                                                                                                                                                                                                                                                                                          | Transfers In                         | 77,840       | 43,815       | 60,000    | 572,448     | 1,787,064    | 2,541,167                |              |
| Total Other Financing Sources (Uses)(981,529)(1,437,983)60,000572,4481,787,064-3,211,042Net Change in Fund Balances-(724,798)(650,689)382,3241,395,736402,5731,968,863Fund Balances (Deficit), Beginning1,980,076690,8111,670,7861,061,7231,570,1556,973,5515,004,688                                                                                                                                                                                                                                                                                                                                                                                                                                                                                                                                                                                                                                                                                                                                                                                                                                                                                                                                                                                                                                                                                                                                                                                                             | Transfers Out                        | (1,059,369)  | (1,481,798)  | -         | -           | -            | (2,541,167)              |              |
| Fund Balances (Deficit), Beginning         1,980,076         690,811         1,670,786         1,061,723         1,570,155         6,973,551         5,004,688                                                                                                                                                                                                                                                                                                                                                                                                                                                                                                                                                                                                                                                                                                                                                                                                                                                                                                                                                                                                                                                                                                                                                                                                                                                                                                                    | Total Other Financing Sources (Uses) |              |              | 60,000    | 572,448     | 1,787,064    | -                        |              |
| Fund Balances (Deficit), Beginning         1,980,076         690,811         1,670,786         1,061,723         1,570,155         6,973,551         5,004,688                                                                                                                                                                                                                                                                                                                                                                                                                                                                                                                                                                                                                                                                                                                                                                                                                                                                                                                                                                                                                                                                                                                                                                                                                                                                                                                    | Net Change in Fund Balances          |              | (724,798)    | (650,689) | 382,324     | 1,395,736    | 402,573                  | 1,968,863    |
|                                                                                                                                                                                                                                                                                                                                                                                                                                                                                                                                                                                                                                                                                                                                                                                                                                                                                                                                                                                                                                                                                                                                                                                                                                                                                                                                                                                                                                                                                   | Fund Balances (Deficit), Beginning   | 1,980,076    |              |           |             |              |                          |              |
|                                                                                                                                                                                                                                                                                                                                                                                                                                                                                                                                                                                                                                                                                                                                                                                                                                                                                                                                                                                                                                                                                                                                                                                                                                                                                                                                                                                                                                                                                   | Fund Balances (Deficit), Ending      |              |              |           |             |              |                          |              |

> The most significant recurring intergovernmental revenues are:

| General transportation aids | \$<br>394,567   |
|-----------------------------|-----------------|
| Shared taxes                | \$<br>1,158,031 |