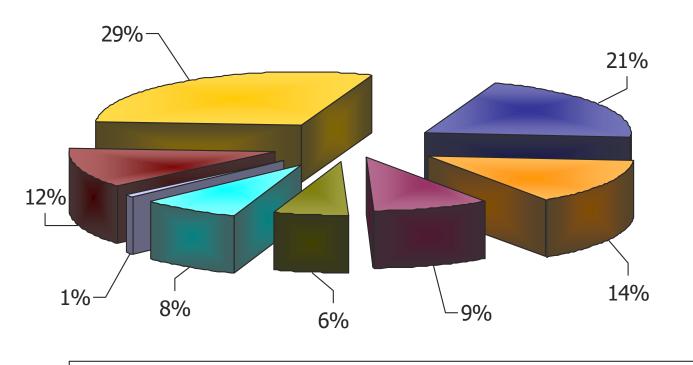

#### GOVERNMENTAL FUNDS 2022 EXPENDITURES

- Debt Service (\$1,030,742)
  - Capital Outlay (\$2,505,283)
  - Public Safety (\$1,743,230)
  - Public Works (\$1,200,535)
  - Culture, Recreation & Education (\$784,410)
  - General Government (\$495,663)
  - □ Conservation & Development (\$665,493)
  - □ Health, Welfare & Sanitation (\$64,713)