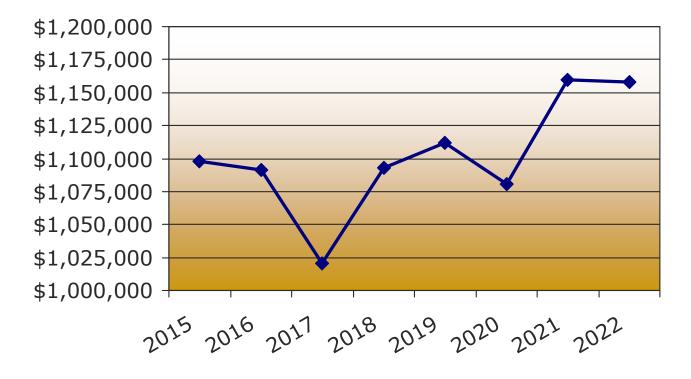

#### TREND IN SHARED REVENUES

#### **Shared Revenues**

| 2015 | \$ 1,097,698 | 2019 | \$ 1,112,294 |
|------|--------------|------|--------------|
| 2016 | \$ 1,091,226 | 2020 | \$ 1,080,580 |
| 2017 | \$ 1,020,745 | 2021 | \$ 1,159,969 |
| 2018 | \$ 1,092,899 | 2022 | \$ 1,158,031 |