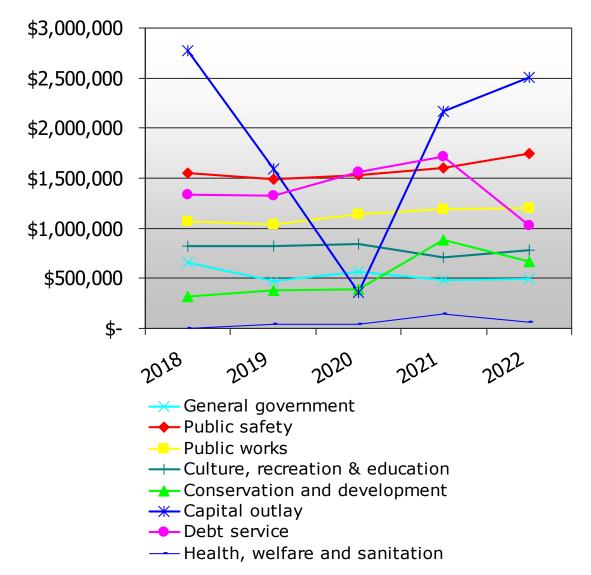

# FIVE-YEAR COMPARISON OF GOVERNMENTAL EXPENDITURES

|                                   | 201          | B          | 2019         |            | 2020         |            | 2021         |            | 2022         |            |
|-----------------------------------|--------------|------------|--------------|------------|--------------|------------|--------------|------------|--------------|------------|
| Expenditures:                     | Amount       | % of Total |
| General government                | \$ 656,679   | 8%         | \$ 468,326   | 7%         | \$ 568,065   | 9%         | \$ 485,141   | 5%         | \$ 495,663   | 6%         |
| Public safety                     | 1,555,845    | 18%        | 1,487,259    | 21%        | 1,533,216    | 23%        | 1,604,937    | 18%        | 1,743,230    | 21%        |
| Public works                      | 1,063,853    | 12%        | 1,041,743    | 15%        | 1,145,530    | 18%        | 1,186,909    | 13%        | 1,200,535    | 14%        |
| Health, welfare and sanitation    | -            | 0%         | 39,776       | 1%         | 43,716       | 1%         | 140,530      | 2%         | 64,713       | 1%         |
| Culture, recreation and education | 818,977      | 10%        | 823,272      | 12%        | 839,181      | 13%        | 710,803      | 8%         | 784,410      | 9%         |
| Conservation and development      | 314,624      | 4%         | 379,467      | 5%         | 395,243      | 6%         | 886,293      | 10%        | 665,493      | 8%         |
| Capital outlay                    | 2,770,373    | 32%        | 1,588,417    | 21%        | 357,102      | 6%         | 2,170,256    | 25%        | 2,505,283    | 29%        |
| Debt service                      | 1,336,942    | 16%        | 1,321,050    | 18%        | 1,563,588    | 24%        | 1,714,817    | 19%        | 1,030,742    | 12%        |
|                                   | \$ 8,517,293 | 100%       | \$ 7,149,310 | 100%       | \$ 6,445,641 | 100%       | \$ 8,899,686 | 100%       | \$ 8,490,069 | 100%       |