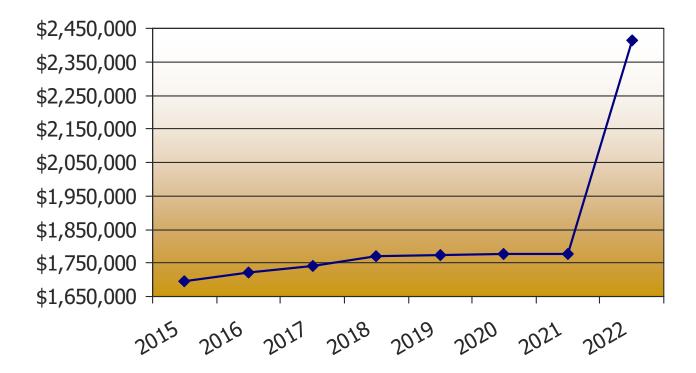

# TREND IN PROPERTY TAX LEVY (EXCLUDING TIF)

#### **Property Tax Levy (Excludes TIF Increment)**

| 2015 | \$ 1,696,678 | 2019 | \$ 1,772,900 |
|------|--------------|------|--------------|
| 2016 | \$ 1,720,771 | 2020 | \$ 1,776,818 |
| 2017 | \$ 1,741,987 | 2021 | \$ 1,776,818 |
| 2018 | \$ 1,770,846 | 2022 | \$ 2,415,747 |

#### **OBSERVATIONS AND COMMENTS:**

> In the eight years presented, the non-TIF tax levy has increased approximately 42% overall.