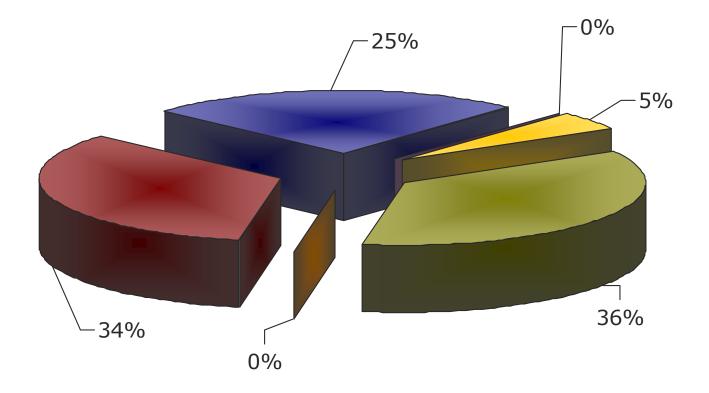

#### GOVERNMENTAL FUNDS 2022 EXPENDITURES

- Debt Service (\$1,030,742)
  - Capital Outlay (\$2,505,283)
  - Public Safety (\$1,743,230)
  - Public Works (\$1,200,535)
  - Culture, Recreation & Education (\$784,410)
  - General Government (\$495,663)
  - □ Conservation & Development (\$665,493)
  - □ Health, Welfare & Sanitation (\$64,713)

# FIVE-YEAR COMPARISON OF GOVERNMENTAL EXPENDITURES

|                                   | 201          | B          | 2019         |            | 2020         |            | 2021         |            | 2022         |            |
|-----------------------------------|--------------|------------|--------------|------------|--------------|------------|--------------|------------|--------------|------------|
| Expenditures:                     | Amount       | % of Total |
| General government                | \$ 656,679   | 8%         | \$ 468,326   | 7%         | \$ 568,065   | 9%         | \$ 485,141   | 5%         | \$ 495,663   | 6%         |
| Public safety                     | 1,555,845    | 18%        | 1,487,259    | 21%        | 1,533,216    | 23%        | 1,604,937    | 18%        | 1,743,230    | 21%        |
| Public works                      | 1,063,853    | 12%        | 1,041,743    | 15%        | 1,145,530    | 18%        | 1,186,909    | 13%        | 1,200,535    | 14%        |
| Health, welfare and sanitation    | -            | 0%         | 39,776       | 1%         | 43,716       | 1%         | 140,530      | 2%         | 64,713       | 1%         |
| Culture, recreation and education | 818,977      | 10%        | 823,272      | 12%        | 839,181      | 13%        | 710,803      | 8%         | 784,410      | 9%         |
| Conservation and development      | 314,624      | 4%         | 379,467      | 5%         | 395,243      | 6%         | 886,293      | 10%        | 665,493      | 8%         |
| Capital outlay                    | 2,770,373    | 32%        | 1,588,417    | 21%        | 357,102      | 6%         | 2,170,256    | 25%        | 2,505,283    | 29%        |
| Debt service                      | 1,336,942    | 16%        | 1,321,050    | 18%        | 1,563,588    | 24%        | 1,714,817    | 19%        | 1,030,742    | 12%        |
|                                   | \$ 8,517,293 | 100%       | \$ 7,149,310 | 100%       | \$ 6,445,641 | 100%       | \$ 8,899,686 | 100%       | \$ 8,490,069 | 100%       |