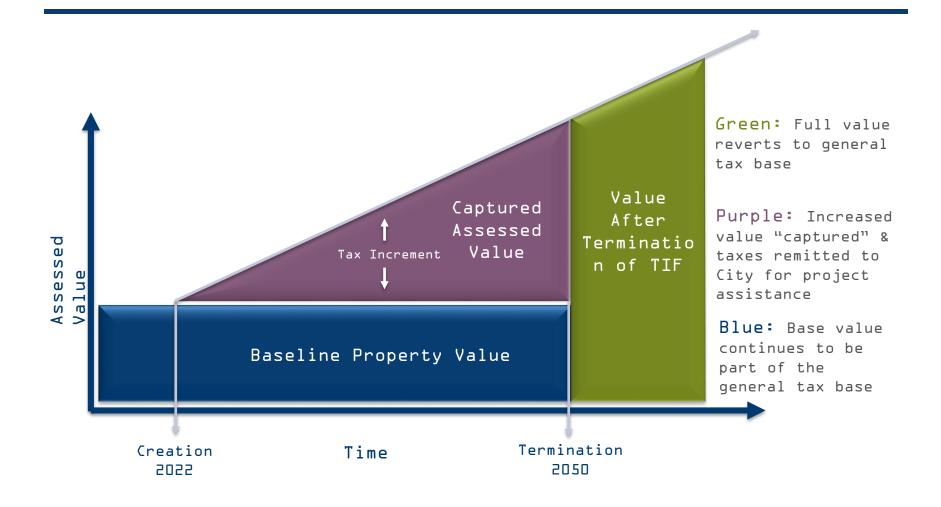

## Tax Increment District No. 4 Amendment

City of Mauston, WI

September 12, 2023

## TIF Building Blocks: Cash Flows





## Tax Increment District No. 4



#### Purpose

- Add new territory to the District.
- Provide funding development incentives for apartment

#### Goal

 Promote economic development and revitalization of the downtown area.

#### Required Finding

 Not less than 50% by area of real property within District is blighted area.



# Tax Increment District No. 4 Preliminary Development & Increment Assumptions



- Construction on newly added parcels is anticipated in 2024
- Value from apartment development is estimated at \$4.5 million.
- Total revenue estimated to be \$7,531,088 through 2050.



## TID 4 Anticipated Project Costs

| City of Mauston, WI  Tax Incremental District No. 4  Estimated Project List |                                                             |                 |