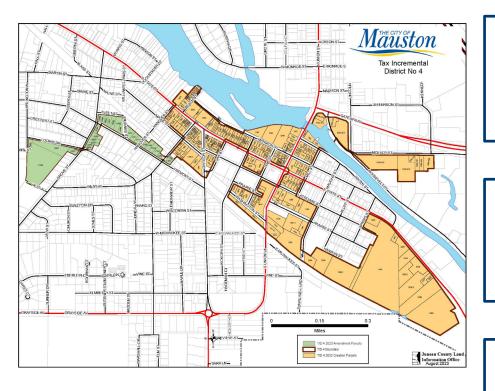

## Tax Increment District No. 4 Amendment

City of Mauston, WI

September 12, 2023

## TIF Building Blocks: Cash Flows





## Tax Increment District No. 4



#### Purpose

- Add new territory to the District.
- Provide funding development incentives for apartment

#### Goal

 Promote economic development and revitalization of the downtown area.

#### Required Finding

 Not less than 50% by area of real property within District is blighted area.



# Tax Increment District No. 4 Preliminary Development & Increment Assumptions



- Construction on newly added parcels is anticipated in 2024
- Value from apartment development is estimated at \$4.5 million.
- Total revenue estimated to be \$7,531,088 through 2050.



## TID 4 Anticipated Project Costs

| City of Mauston, WI  Tax Incremental District No. 4  Estimated Project List |                                                             |                 |                  |                   |