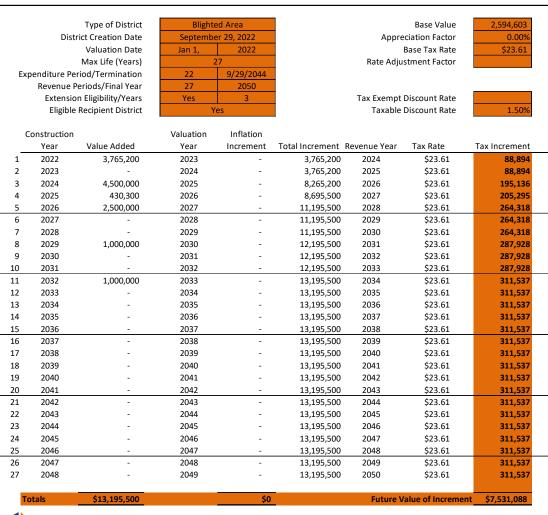

# Tax Increment District No. 4 Preliminary Development & Increment Assumptions

- Construction on newly added parcels is anticipated in 2024
- Value from apartment development is estimated at \$4.5 million.
- Total revenue estimated to be \$7,531,088 through 2050.